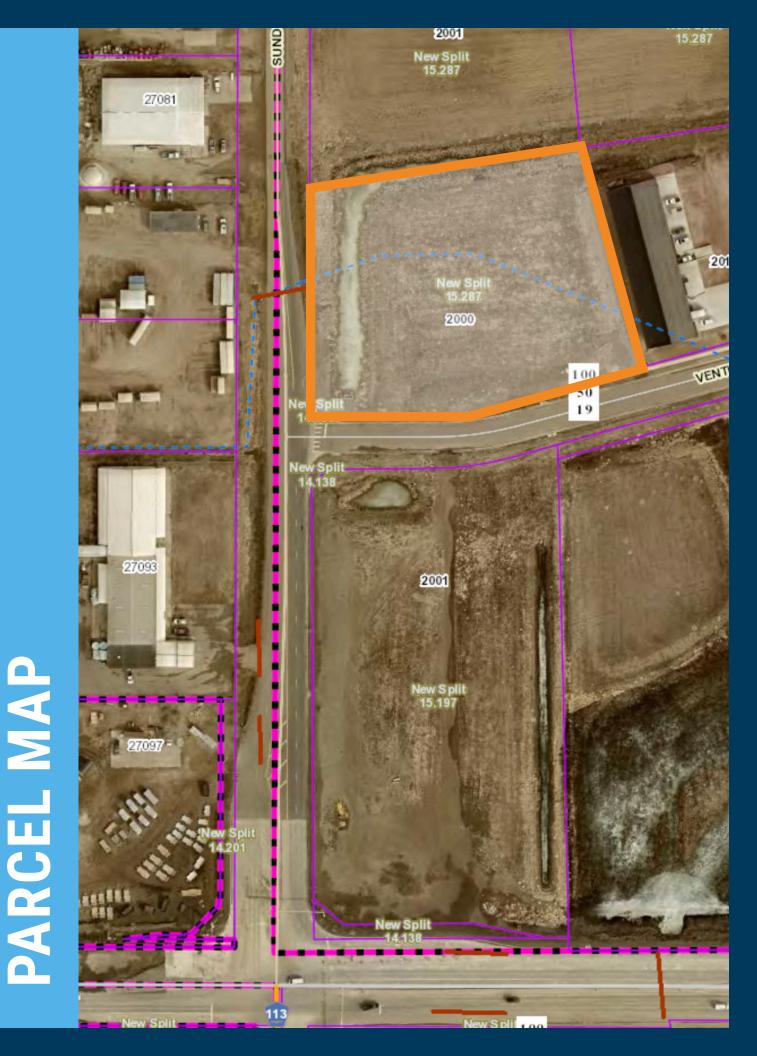

# SUNDOWNER LOT

#### SHOVEL-READY CORNER LOT FOR SALE TBD Venture Street | Tea, SD 57064

-- (