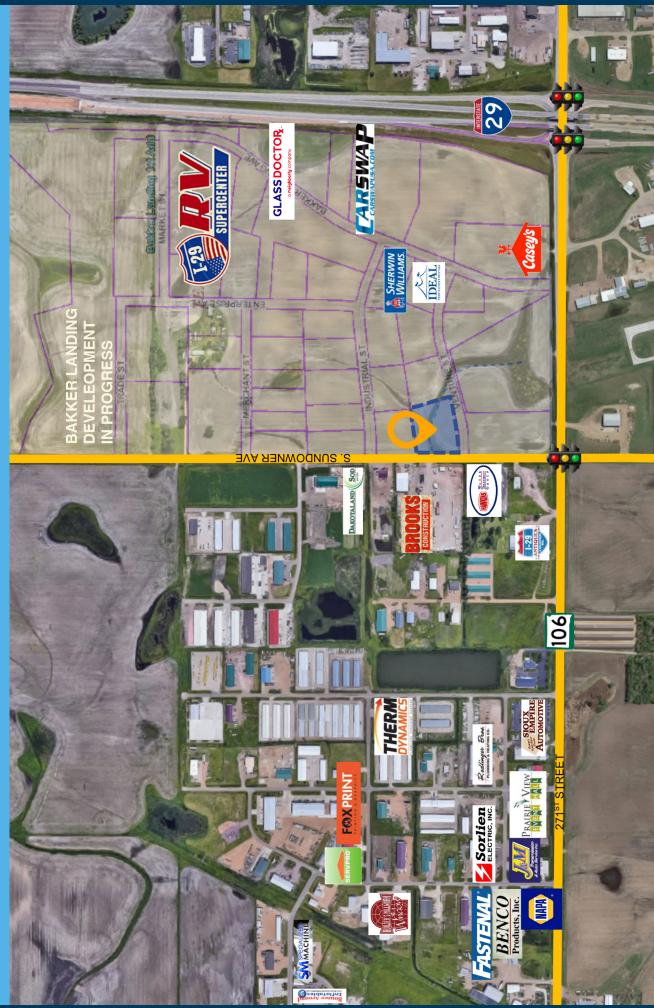

### **CO-TENANCY**

Casey's General Stores, Starbucks, Thornton Flooring, I-29 RV Supercenter, Security State Bank, Ideal Wedding & Events

**ZONING** Property is annexed into the City of Tea and zoned.

## LOCATION

Corner lot located at Sundowner Avenue & Venture Street in the uber-successful Bakker Landing business park. Site has close proximity to Interstate 29.

Information deemed reliable but not guaranteed.