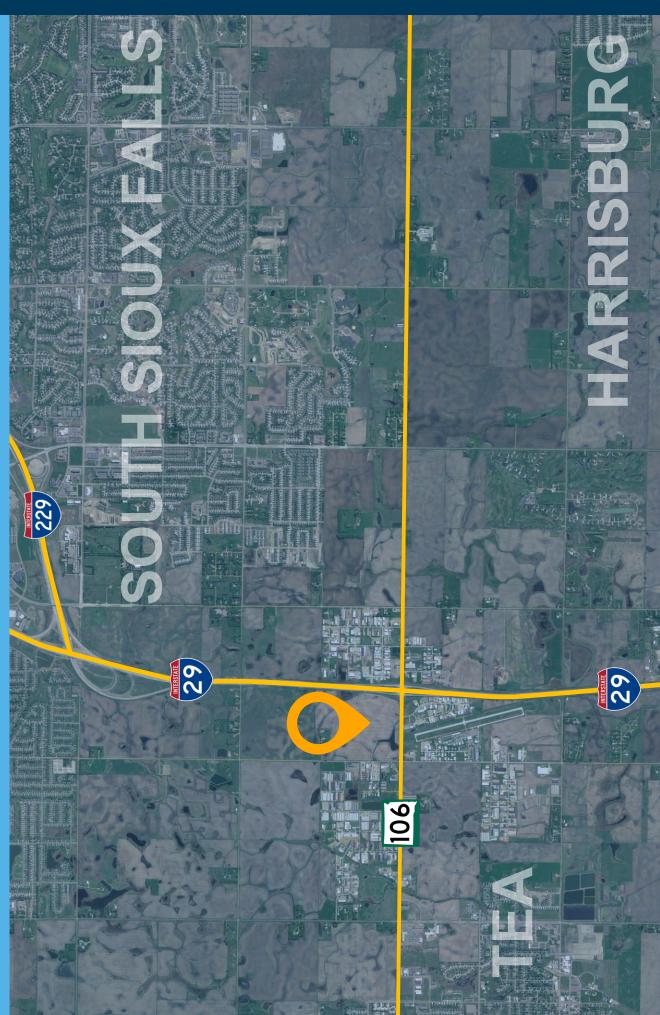

## LOCATION

Corner lot located at Sundowner Avenue & Venture Street in the uber-successful Bakker Landing business park. Site has close proximity to Interstate 29.

Information deemed reliable but not guaranteed.