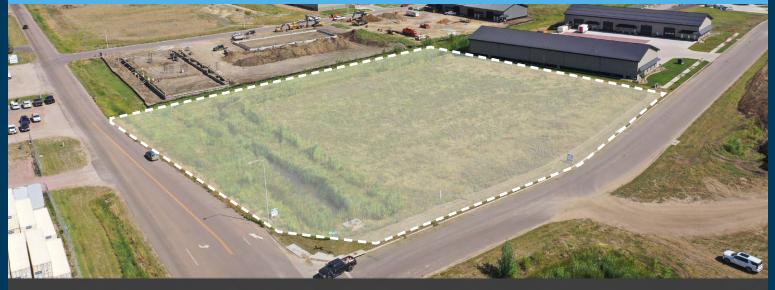

# SUNDOWNER LOT

#### SHOVEL-READY CORNER LOT FOR SALE TBD Venture Street | Tea, SD 57064

-- (

#### SITE DELIVERY

Pad site delivered with site engineering, utilities and streets complete.

## LOCATION

Corner lot located at Sundowner Avenue & Venture Street in the uber-successful Bakker Landing business park. Site has close proximity to Interstate 29.

Information deemed reliable but not guaranteed.