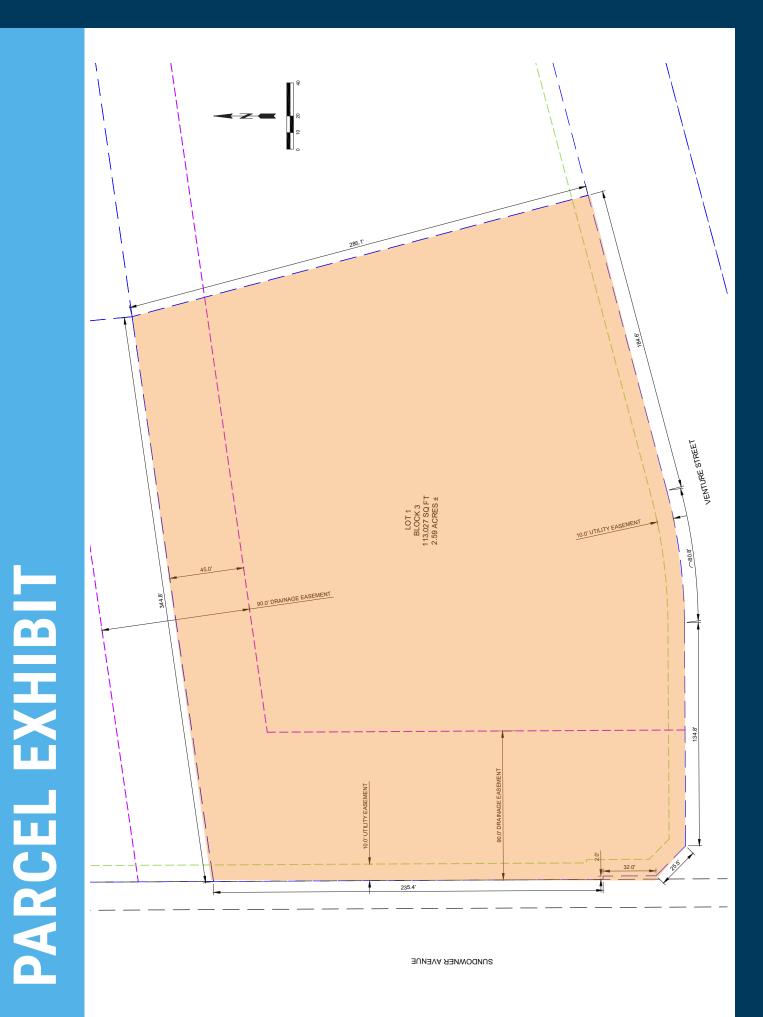

# SUNDOWNER LOT

#### SHOVEL-READY CORNER LOT FOR SALE TBD Venture Street | Tea, SD 57064

-- (

#### SITE DELIVERY

Pad site delivered with site engineering, utilities and streets complete.