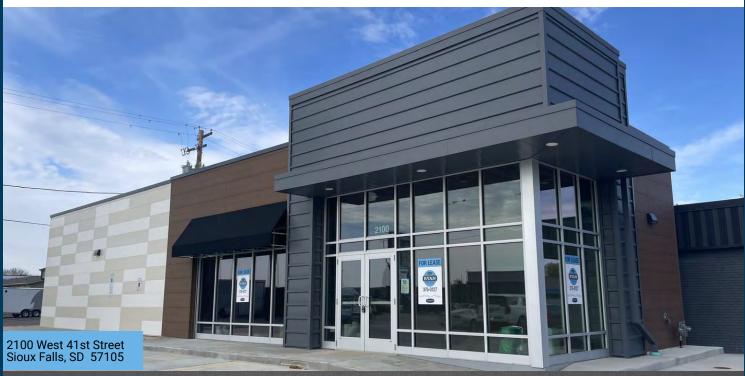

### building

This brand new building was finished in 2023, and is being sold in its existing 'warm dark shell' condition. The building features premium exterior panels/finishes, and the interior is a dirt floor, allowing for Buyer's underground mechanical.

# EXTERIOR PERSPECTIVE