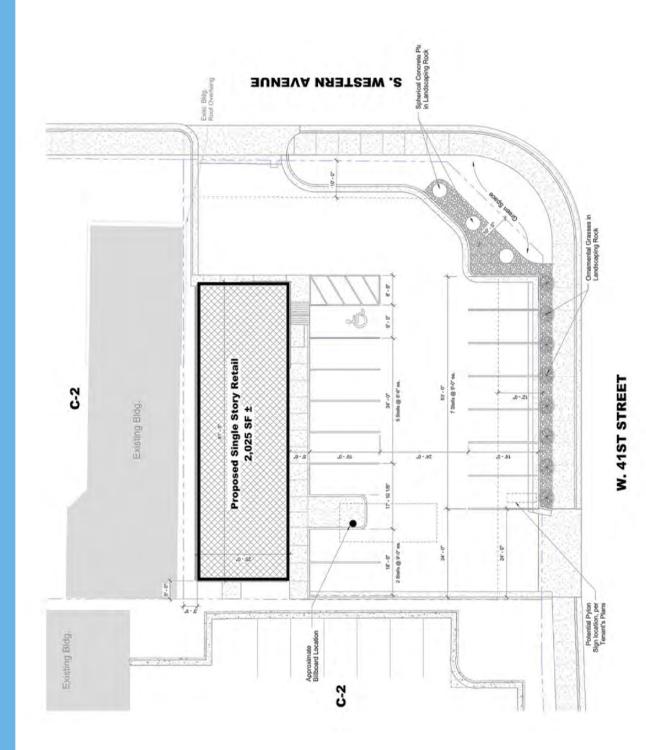

### location

Site is located on the northwest hard corner of West 41st Street and South Western Avenue.

### building

This brand new building was finished in 2023, and is being sold in its existing 'warm dark shell' condition. The building features premium exterior panels/finishes, and the interior is a dirt floor, allowing for Buyer's underground mechanical.

### traffic

41st Street: 24,000 cars per day

Western Avenue: 19,000 cars per day