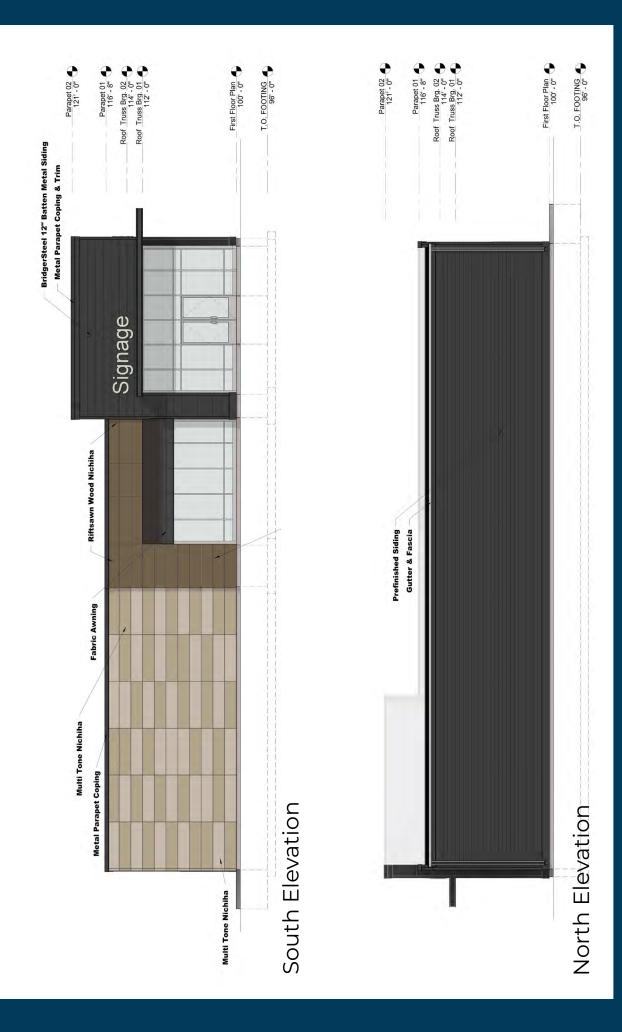

s located on the northwest hard corner of West 41st Street and South Western Avenue.



### building

This brand new building was finished in 2023, and is being sold in its existing 'warm dark shell' condition. The building features premium exterior panels/finishes, and the interior is a dirt floor, allowing for Buyer's underground mechanical.



### traffic

41st Street: 24,000 cars per day

Western Avenue: 19,000 cars per day



### co-tenancy

Scheel's, Best Buy, Costco, Qdoba, Caribou Coffee, Pepperjax Grille, Verizon, Holiday, Burger King, AT HOME, Planet Fitness, Aspen Dental

Information deemed reliable but not guaranteed.



Lake Lorraine | 2571 S. Westlake Drive #100 Sioux Falls, South Dakota 57106 VBClink.com | 605.361.8211











# EXTERIOR PERSPECTIVE



## **ELEVATIONS**