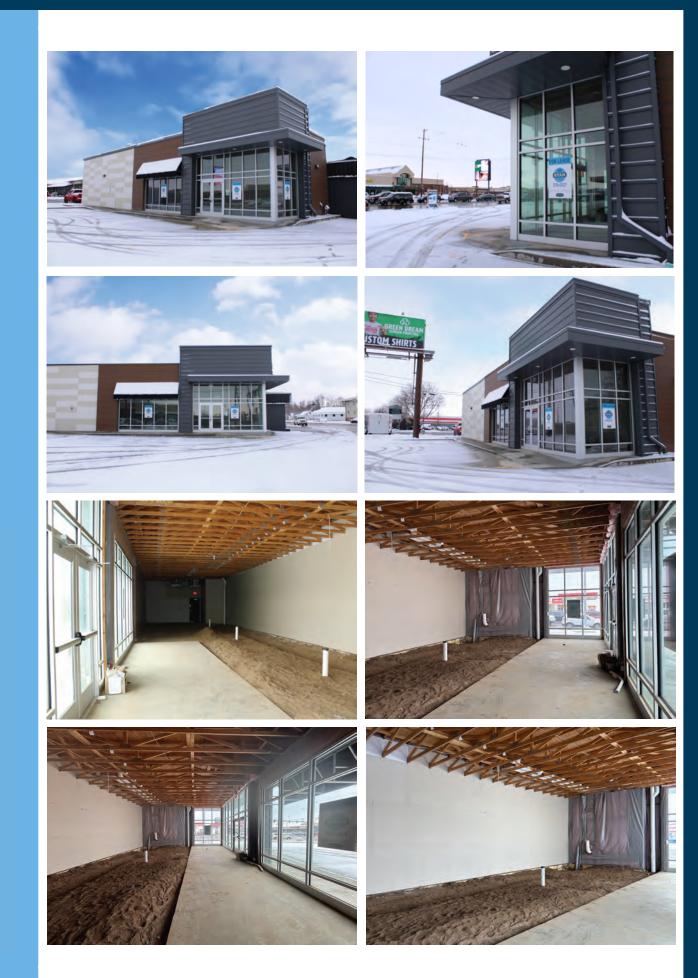

### building

This brand new building was finished in 2023, and is being sold in its existing 'warm dark shell' condition. The building features premium exterior panels/finishes, and the interior is a dirt floor, allowing for Buyer's underground mechanical.

# EXTERIOR PERSPECTIVE