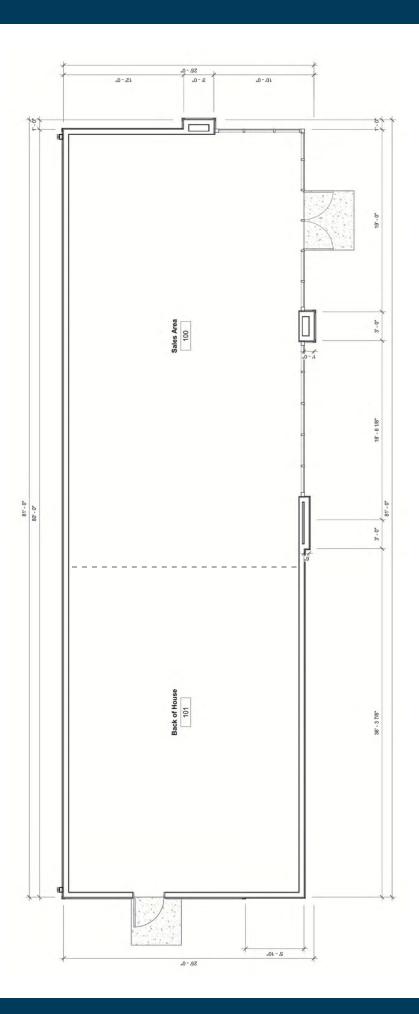

### building

This brand new building was finished in 2023, and is being sold in its existing 'warm dark shell' condition. The building features premium exterior panels/finishes, and the interior is a dirt floor, allowing for Buyer's underground mechanical.