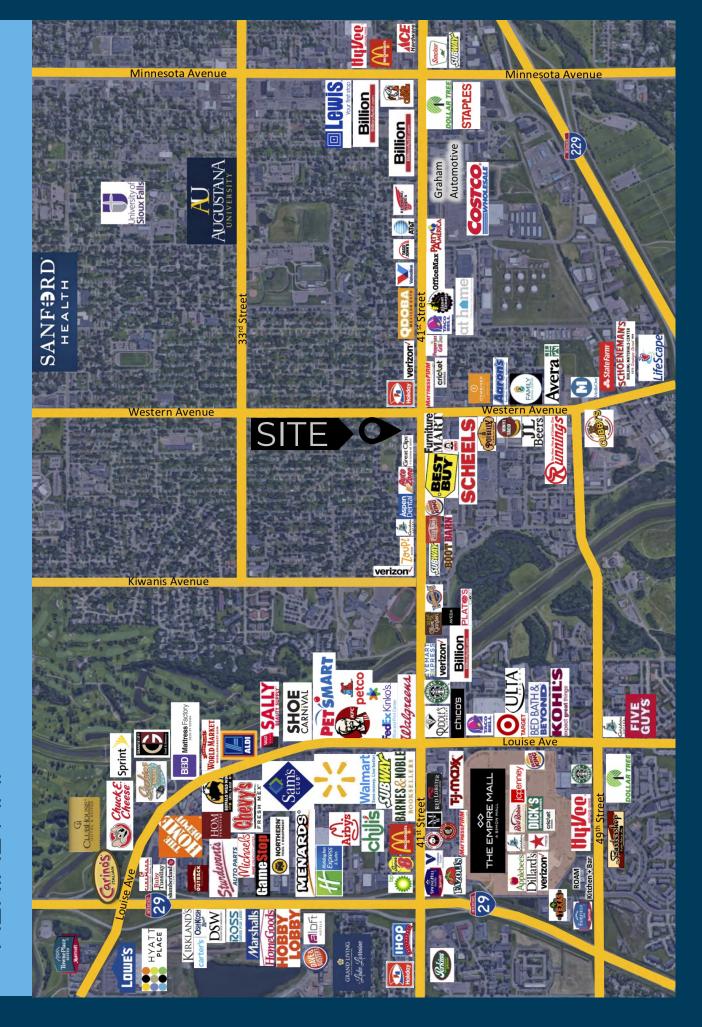

### location

Site is located on the northwest hard corner of West 41st Street and South Western Avenue.

### traffic

41st Street: 24,000 cars per day

Western Avenue: 19,000 cars per day

### co-tenancy

Scheel's, Best Buy, Costco, Qdoba, Caribou Coffee, Pepperjax Grille, Verizon, Holiday, Burger King, AT HOME, Planet Fitness, Aspen Dental

Information deemed reliable but not guaranteed.

Lake Lorraine | 2571 S. Westlake Drive #100 Sioux Falls, South Dakota 57106 VBClink.com | 605.361.8211