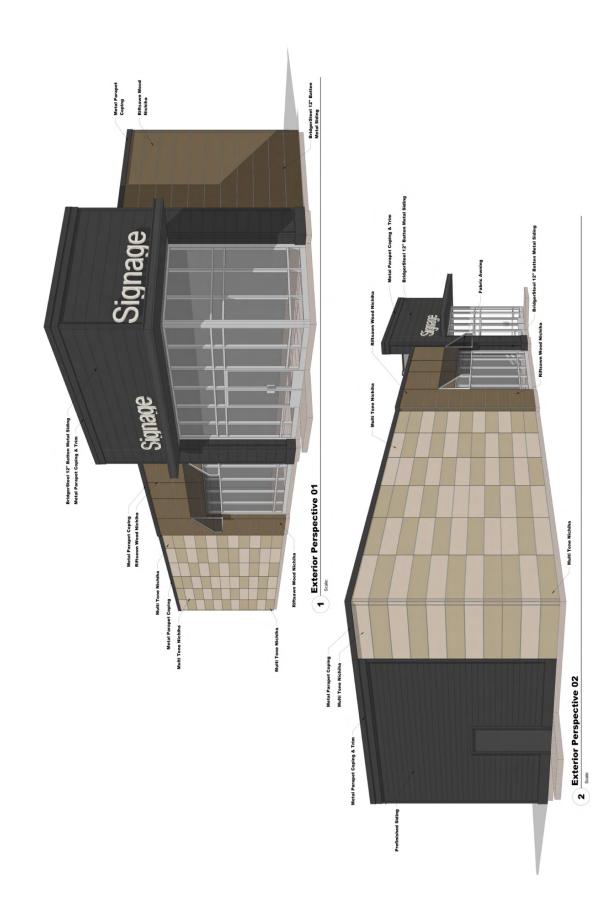

### location

Site is located on the northwest hard corner of West 41st Street and South Western Avenue.



### building

This brand new building was finished in 2023, and is being sold in its existing 'warm dark shell' condition. The building features premium exterior panels/finishes, and the interior is a dirt floor, allowing for Buyer's underground mechanical.



### traffic

41st Street: 24,000 cars per day

Western Avenue: 19,000 cars per day



### co-tenancy

Scheel's, Best Buy, Costco, Qdoba, Caribou Coffee, Pepperjax Grille, Verizon, Holiday, Burger King, AT HOME, Planet Fitness, Aspen Dental

Information deemed reliable but not guaranteed.



Lake Lorraine | 2571 S. Westlake Drive #100 Sioux Falls, South Dakota 57106 VBClink.com | 605.361.8211











# EXTERIOR PERSPECTIVE



## **ELEVATIONS**