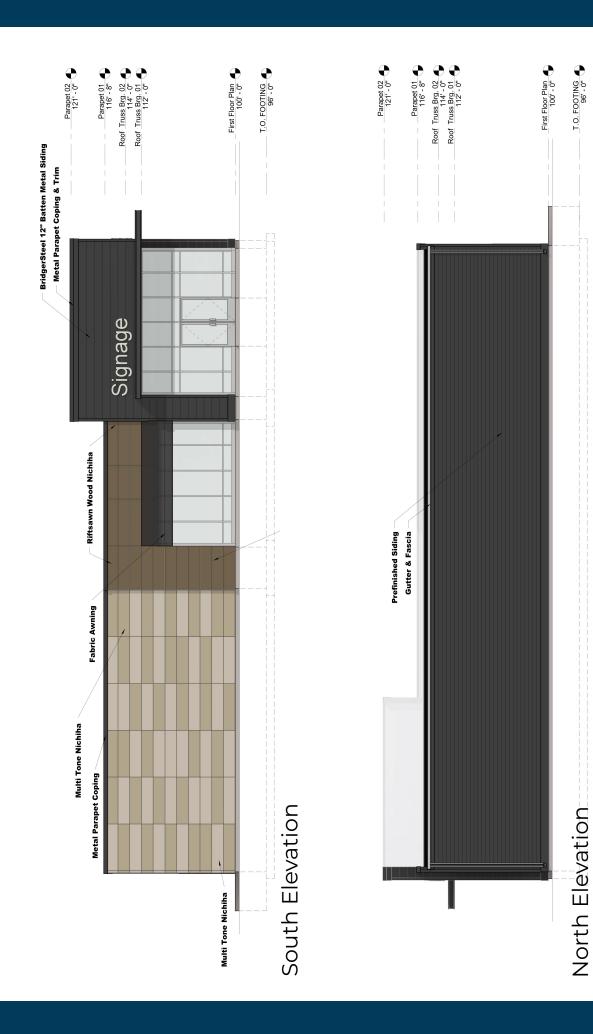

## building

This brand new building was finished in 2023, and is being sold in its existing 'warm dark shell' condition. The building features premium exterior panels/finishes, and the interior is a dirt floor, allowing for Buyer's underground mechanical.

# **ELEVATIONS**