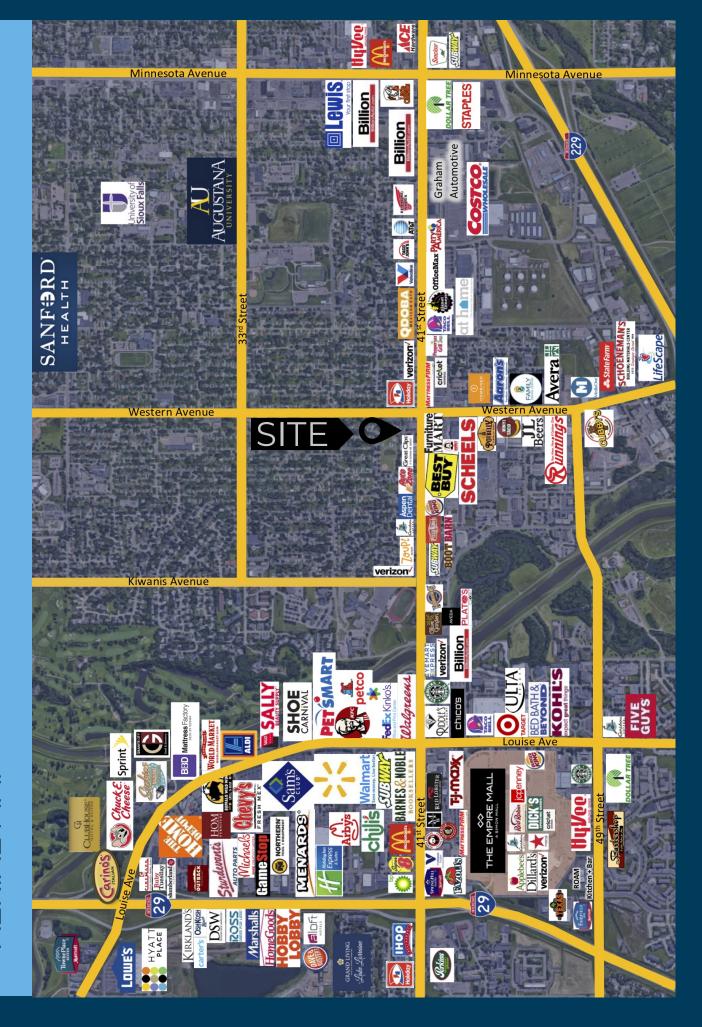

# CORNER 41

41st + Western

Prime Hard Corner Retail Building

S1Ze 2,025 sqft

\$1,175,000

location

Site is located on the northwest hard corner of West 41st Street and South Western Avenue.

### co-tenancy

Scheel's, Best Buy, Costco, Qdoba, Caribou Coffee, Pepperjax Grille, Verizon, Holiday, Burger King, AT HOME, Planet Fitness, Aspen Dental

Information deemed reliable but not guaranteed.

Lake Lorraine | 2571 S. Westlake Drive #100 Sioux Falls, South Dakota 57106 VBClink.com | 605.361.8211