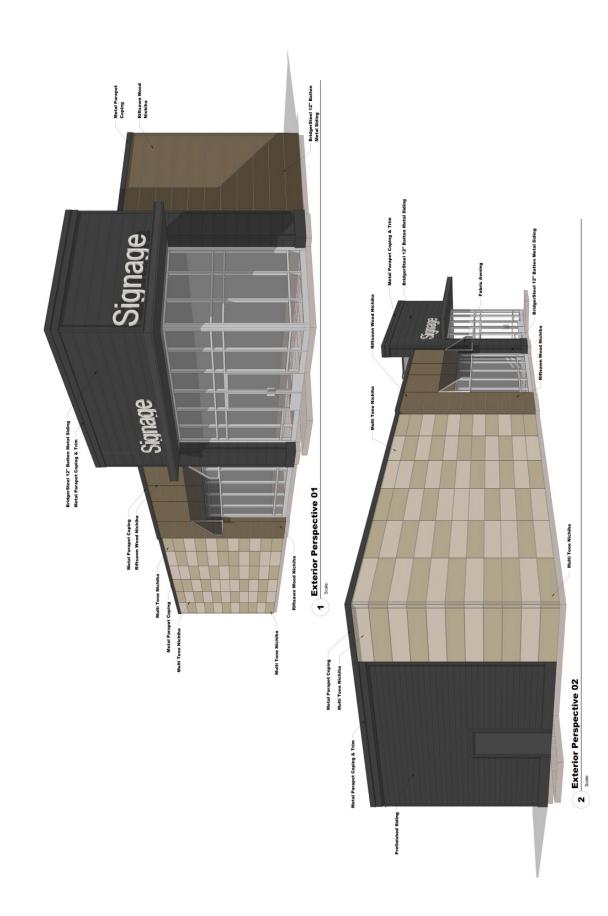

## building

This brand new building was finished in 2023, and is being sold in its existing 'warm dark shell' condition. The building features premium exterior panels/finishes, and the interior is a dirt floor, allowing for Buyer's underground mechanical.

# EXTERIOR PERSPECTIVE