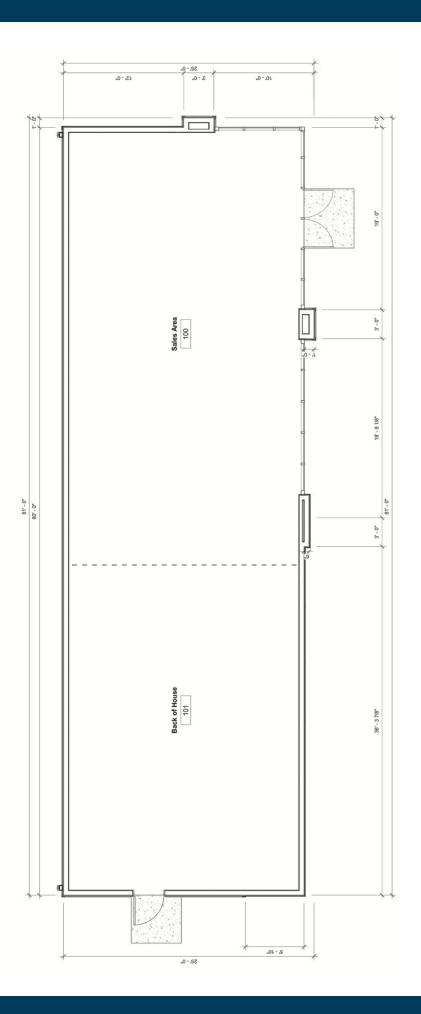

# CORNER 41

41st + Western

Prime Hard Corner Retail Building

S1Ze 2,025 sqft

\$1,175,000

location

Site is located on the northwest hard corner of West 41st Street and South Western Avenue.

## building

This brand new building was finished in 2023, and is being sold in its existing 'warm dark shell' condition. The building features premium exterior panels/finishes, and the interior is a dirt floor, allowing for Buyer's underground mechanical.