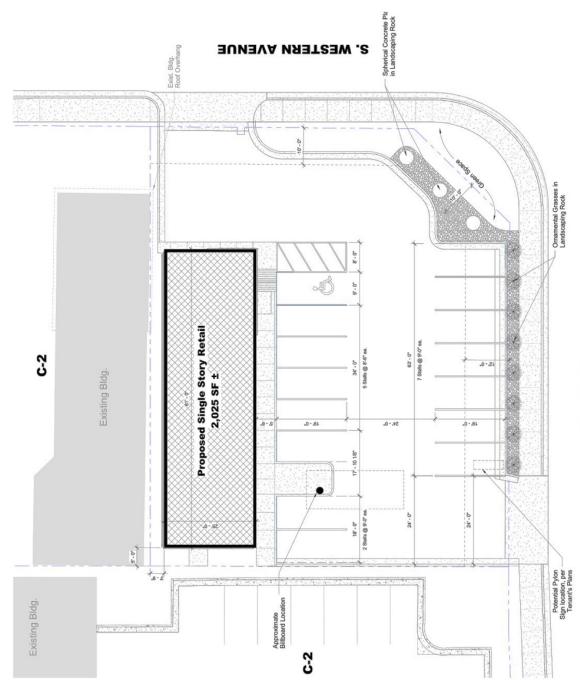

# CORNER 41

41st + Western

Prime Hard Corner Retail Building

S1Ze 2,025 sqft

\$1,175,000

location

Site is located on the northwest hard corner of West 41st Street and South Western Avenue.

## building

This brand new building was finished in 2023, and is being sold in its existing 'warm dark shell' condition. The building features premium exterior panels/finishes, and the interior is a dirt floor, allowing for Buyer's underground mechanical.