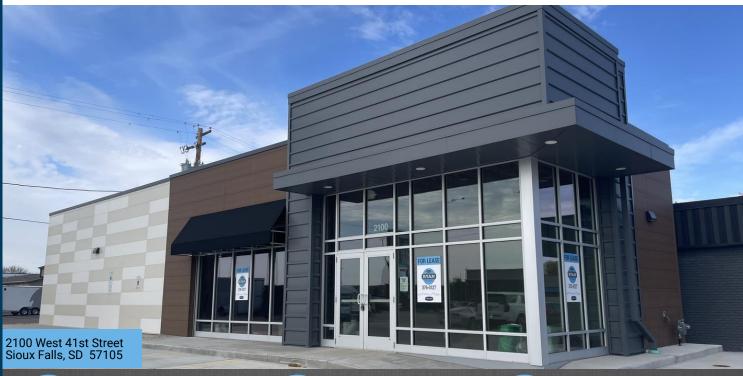

# CORNER 41

41st + Western

Prime Hard Corner Retail Building

S1Ze 2,025 sqft

\$1,175,000

location

Site is located on the northwest hard corner of West 41st Street and South Western Avenue.

## building

This brand new building was finished in 2023, and is being sold in its existing 'warm dark shell' condition. The building features premium exterior panels/finishes, and the interior is a dirt floor, allowing for Buyer's underground mechanical.