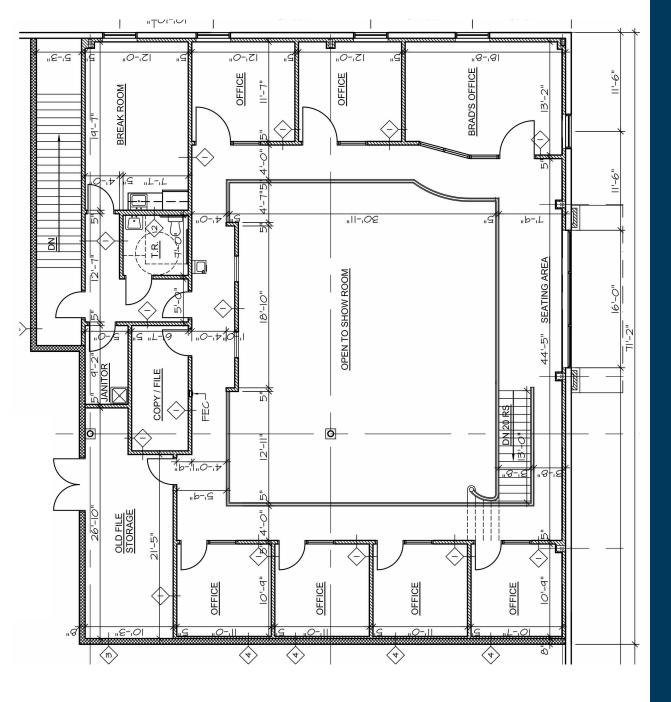

## WEISSER BUILDING LOCATED IN TEA, SD

### FLEX/OFFICE SPACE AVAILABLE 501 East 1st Street | Tea, SD 57064







LAYOUT

Seven offices, conference room, break room, large showroom plus in suite restrooms.



### **CO-TENANCY**

Schoenard's Custom Cabinetry, Tea City Hall, Fareway, Dollar Fresh, Subway and the Tea Police Department.



DELIVERY Move in ready

LOCATION High-profile location in Tea, SD on

High-profile location in Tea, SD on 1st Street, on the main east/west corridor through the city.

Information deemed reliable but not guaranteed.









605.310.4509 Mike.Knudson@VBClink.com



**AREA RETAIL MAP** 

# MAIN FLOOR PLAN



## **2ND FLOOR PLAN**