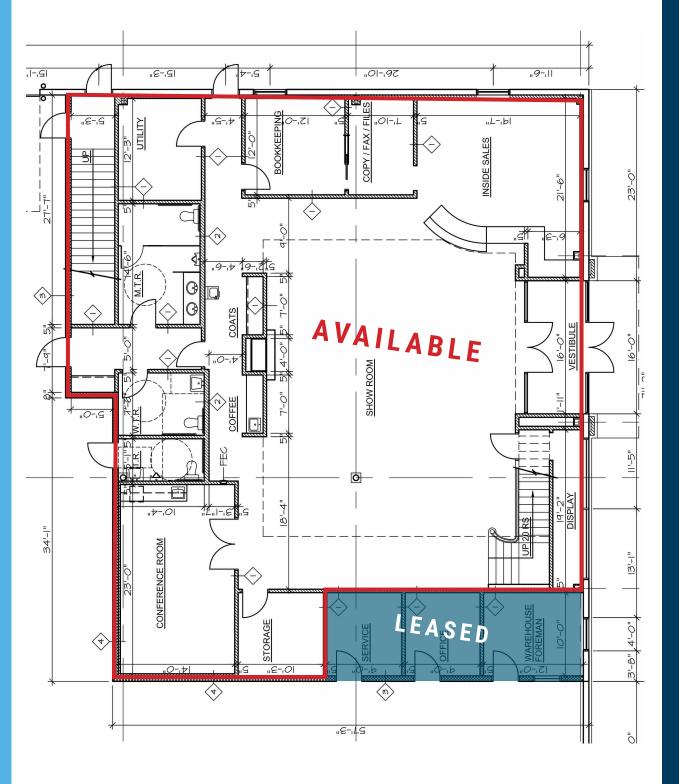

## WEISSER BUILDING LOCATED IN TEA, SD

### FLEX/OFFICE SPACE AVAILABLE 501 East 1st Street | Tea, SD 57064







LAYOUT

Seven offices, conference room, break room, large showroom plus in suite restrooms.



### **CO-TENANCY**

Schoenard's Custom Cabinetry, Tea City Hall, Fareway, Dollar Fresh, Subway and the Tea Police Department.



DELIVERY Move in ready

LOCATION High-profile location in Tea, SD on

High-profile location in Tea, SD on 1st Street, on the main east/west corridor through the city.

Information deemed reliable but not guaranteed.









605.310.4509 Mike.Knudson@VBClink.com



**AREA RETAIL MAP** 

# MAIN FLOOR PLAN



## **2ND FLOOR PLAN**