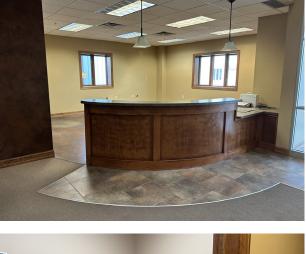

### FLEX/OFFICE SPACE AVAILABLE 501 East 1st Street | Tea, SD 57064

LAYOUT

Seven offices, conference room, break room, large showroom plus in suite restrooms.