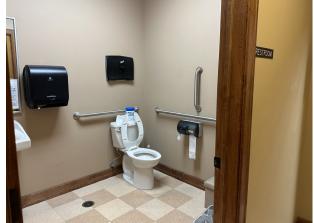

### FLEX/OFFICE SPACE AVAILABLE 501 East 1st Street | Tea, SD 57064

LAYOUT

Seven offices, conference room, break room, large showroom plus in suite restrooms.