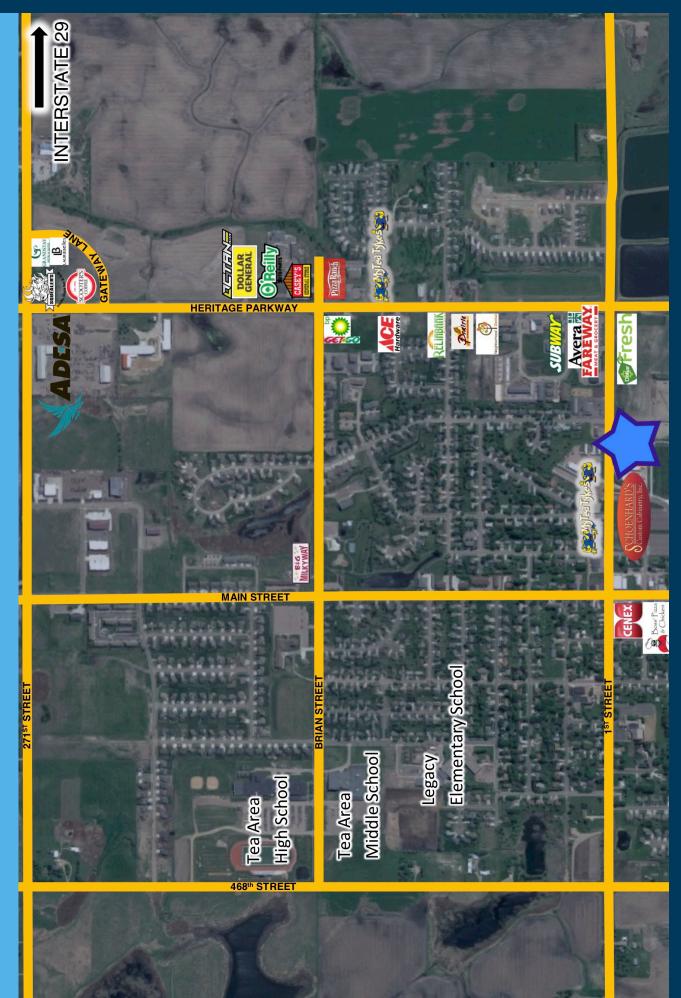

### FLEX/OFFICE SPACE AVAILABLE 501 East 1st Street | Tea, SD 57064

LAYOUT

Seven offices, conference room, break room, large showroom plus in suite restrooms.

# MAIN FLOOR PLAN