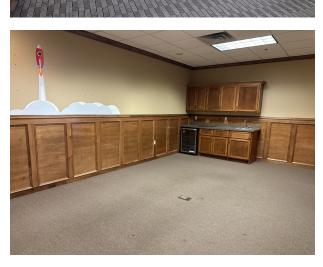

### FLEX/OFFICE SPACE AVAILABLE 501 East 1st Street | Tea, SD 57064

LAYOUT

Seven offices, conference room, break room, large showroom plus in suite restrooms.