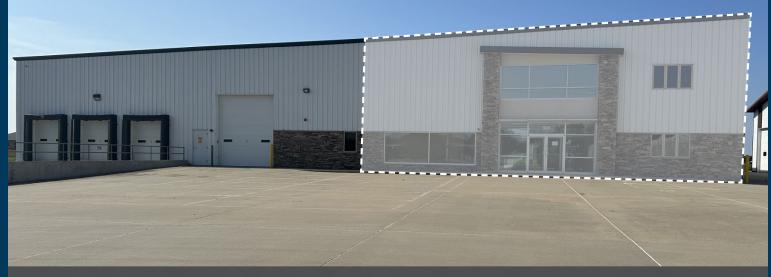

## WEISSER BUILDING LOCATED IN TEA, SD

### FLEX/OFFICE SPACE AVAILABLE 501 East 1st Street | Tea, SD 57064

LAYOUT

Seven offices, conference room, break room, large showroom plus in suite restrooms.