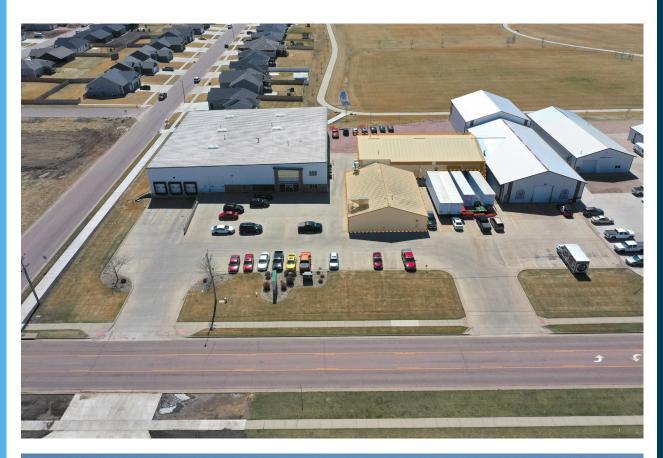

## 45,000 SQFT INDUSTRIAL PROPERTY

501 East 1st Street | Tea, SD 57064

### **LAYOUT**

Great warehouse property with Class A office space and ample employee parking.

### **DETAILS**

- Building A sidewalls: 20'-22'
- · Building B sidewalls: 14'-24'
- 10 offices, plus 4 warehouse offices
- Building A is fully air conditioned &
- Building B has Reznor & radiant heat
- 70+ parking stalls
- Building A: 3 loading docks, 2 overhead doors