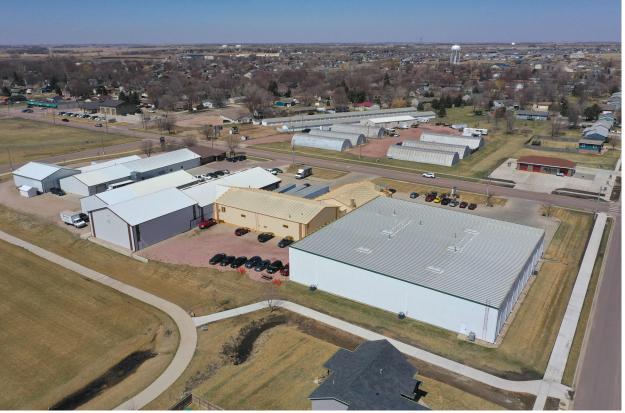

## 45,000 SQFT INDUSTRIAL PROPERTY

501 East 1st Street | Tea, SD 57064

### **LAYOUT**

Great warehouse property with Class A office space and ample employee parking.

### LOCATION

High-profile location in Tea, SD on 1st Street, on the main east/west corridor through the city.

Information deemed reliable but not guaranteed.

**VBCLINK.COM | 605.361.8211** 

605.310.4509 Mike.Knudson@VBClink.com