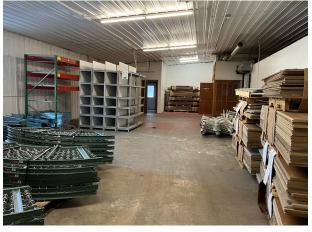

### **LAYOUT**

Great warehouse property with Class A office space and ample employee parking.

### **DETAILS**

- Building A sidewalls: 20'-22'
- · Building B sidewalls: 14'-24'
- 10 offices, plus 4 warehouse offices
- Building A is fully air conditioned &
- Building B has Reznor & radiant heat
- 70+ parking stalls
- Building A: 3 loading docks, 2 overhead doors