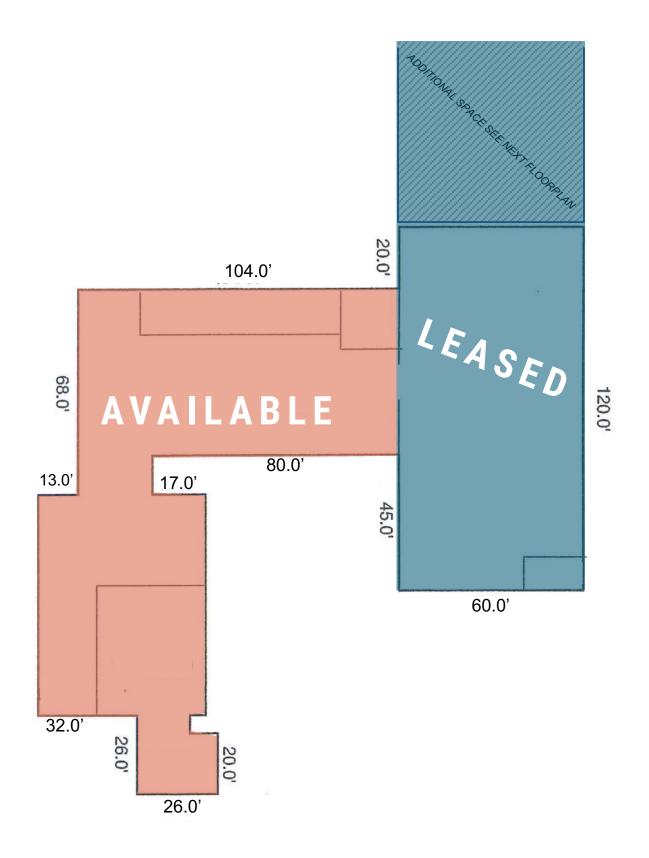

### **LAYOUT**

Great warehouse property with Class A office space and ample employee parking.

### **DETAILS**

- Building A sidewalls: 20'-22'
- · Building B sidewalls: 14'-24'
- 10 offices, plus 4 warehouse offices
- Building A is fully air conditioned &
- Building B has Reznor & radiant heat
- 70+ parking stalls
- Building A: 3 loading docks, 2 overhead doors