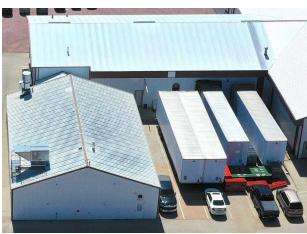

## 45,000 SQFT INDUSTRIAL PROPERTY

501 East 1st Street | Tea, SD 57064

### **LAYOUT**

Great warehouse property with Class A office space and ample employee parking.

### **DETAILS**

- Building A sidewalls: 20'-22'
- · Building B sidewalls: 14'-24'
- 10 offices, plus 4 warehouse offices
- Building A is fully air conditioned &
- Building B has Reznor & radiant heat
- 70+ parking stalls
- Building A: 3 loading docks, 2 overhead doors