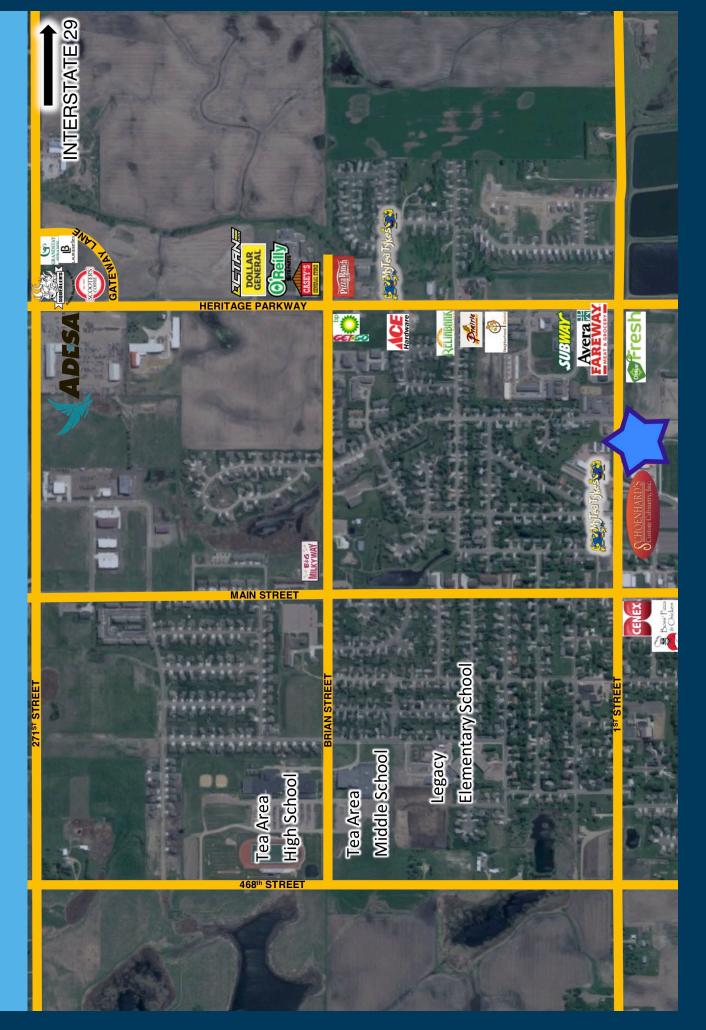

### LOCATION

High-profile location in Tea, SD on 1st Street, on the main east/west corridor through the city.

Information deemed reliable but not guaranteed.

**VBCLINK.COM | 605.361.8211** 

605.310.4509 Mike.Knudson@VBClink.com

# AREA RETAIL MAP

PLAT