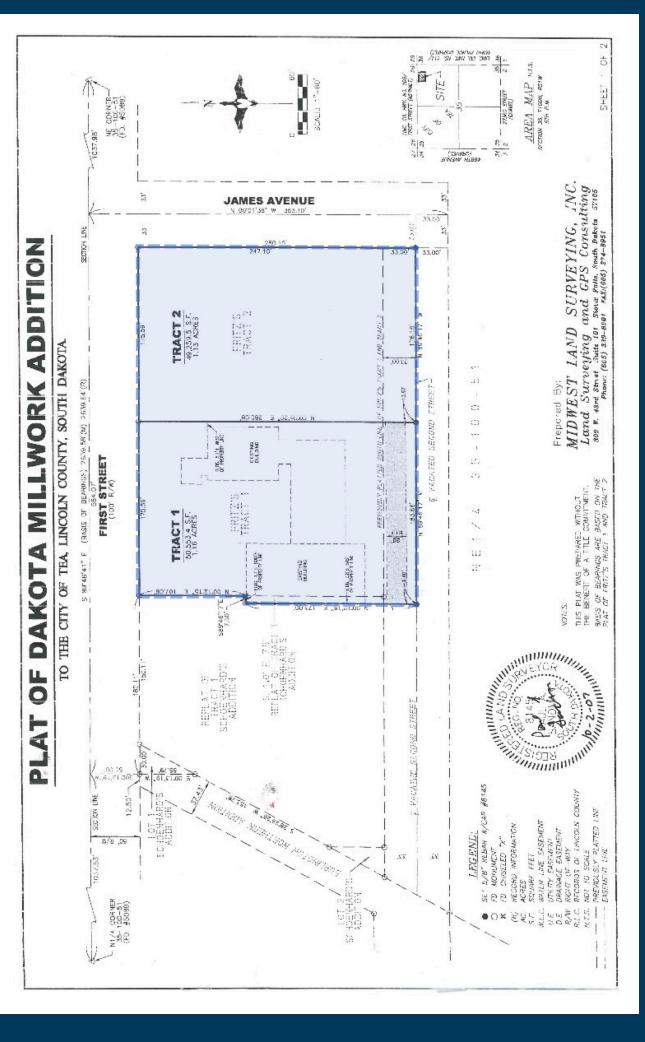

# **WEISSER BUILDING**

LOCATED IN TEA, SD

## 45,000 SQFT INDUSTRIAL PROPERTY

501 East 1st Street | Tea, SD 57064







### **LAYOUT**

Great warehouse property with Class A office space and ample employee parking.



### **DETAILS**

- Building A sidewalls: 20'-22'
- · Building B sidewalls: 14'-24'
- 10 offices, plus 4 warehouse offices
- Building A is fully air conditioned &
- Building B has Reznor & radiant heat
- 70+ parking stalls
- Building A: 3 loading docks, 2 overhead doors





### LOCATION

High-profile location in Tea, SD on 1st Street, on the main east/west corridor through the city.

Information deemed reliable but not guaranteed.



**VBCLINK.COM | 605.361.8211** 





605.310.4509 Mike.Knudson@VBClink.com

# AREA RETAIL MAP



PLAT