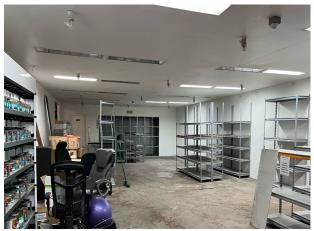

### **LAYOUT**

Great warehouse property with Class A office space and ample employee parking.

### **DETAILS**

- Building A sidewalls: 20'-22'
- · Building B sidewalls: 14'-24'
- 10 offices, plus 4 warehouse offices
- Building A is fully air conditioned &
- Building B has Reznor & radiant heat
- 70+ parking stalls
- Building A: 3 loading docks, 2 overhead doors