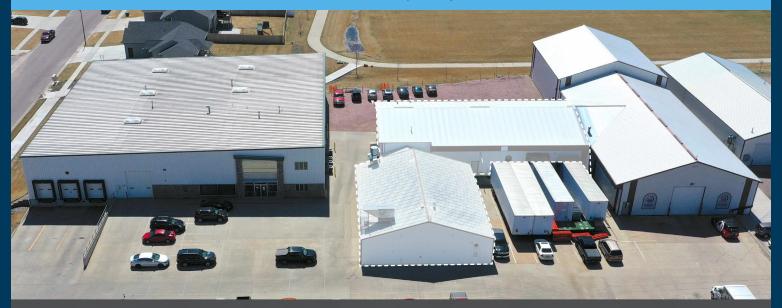

## 45,000 SQFT INDUSTRIAL PROPERTY

501 East 1st Street | Tea, SD 57064

### **LAYOUT**

Great warehouse property with Class A office space and ample employee parking.

### **DETAILS**

- Building A sidewalls: 20'-22'
- · Building B sidewalls: 14'-24'
- 10 offices, plus 4 warehouse offices
- Building A is fully air conditioned &
- Building B has Reznor & radiant heat
- 70+ parking stalls
- Building A: 3 loading docks, 2 overhead doors