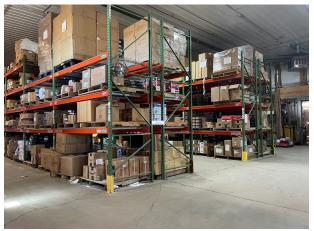

### **LAYOUT**

Great warehouse property with Class A office space and ample employee parking.

### **DETAILS**

- Building A sidewalls: 20'-22'
- · Building B sidewalls: 14'-24'
- 10 offices, plus 4 warehouse offices
- Building A is fully air conditioned &
- Building B has Reznor & radiant heat
- 70+ parking stalls
- Building A: 3 loading docks, 2 overhead doors