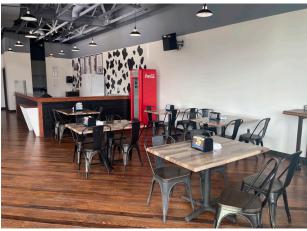

### LAYOUT

Turn-key ice cream shop, or arcade / entertainment space with shared seating area and restrooms with Flyboy Donuts.