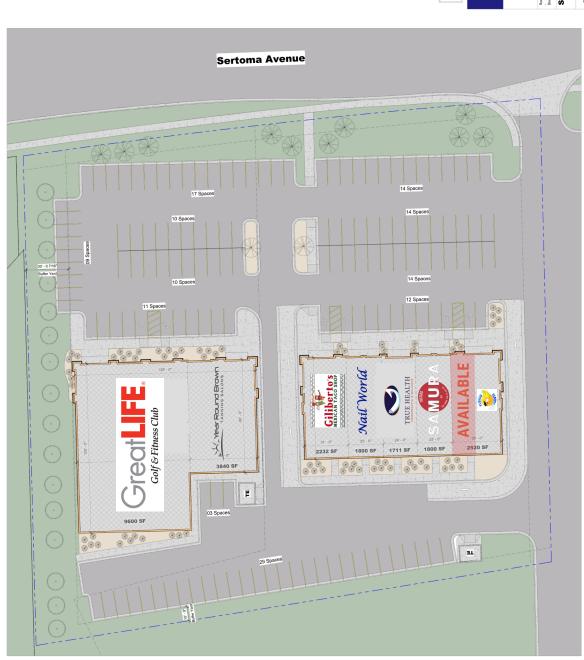

# SITEPLAN

PRELIMINARY
NOT FOR CONSTRUCTION

Site Plan
Scale: 1" = 20'0"

### **CO-TENANCY**

Flyboy Donuts, Giliberto's Taco Shop, GreatLIFE, Year Round Brown, Walgreens, Ace Hardware, Roosevelt High School, Papa Murphy's, Taco John's

### SIZE

1,224 sqft (50% of shared 2,448-sqft endcap with Flyboy Donuts)