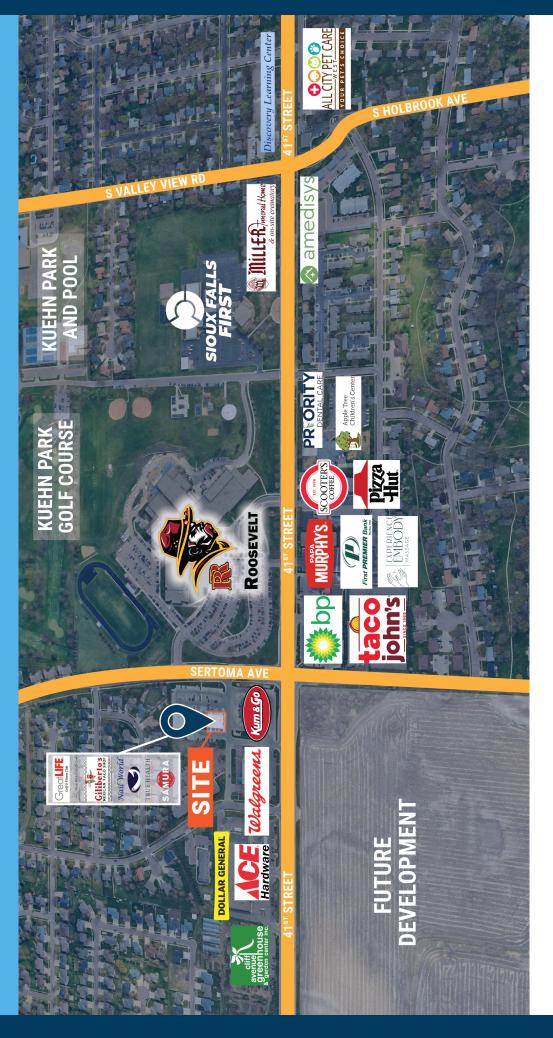

# **AREA RETAIL MAP**

WEST 41ST STREET: 19,800 CARS PER DAY SERTOMA AVENUE: 10,900 CARS PER DAY

### **CO-TENANCY**

Flyboy Donuts, Giliberto's Taco Shop, GreatLIFE, Year Round Brown, Walgreens, Ace Hardware, Roosevelt High School, Papa Murphy's, Taco John's

### LOCATION

High-profile endcap location at West 41st Street & Sertoma Avenue, across street from Roosevelt High School.

illormation deemed reliable but not guaranteed.

**VBCLINK.COM | 605.361.8211** 

2571 South Westlake Drive #100 | Sioux Falls, South Dakota 57106