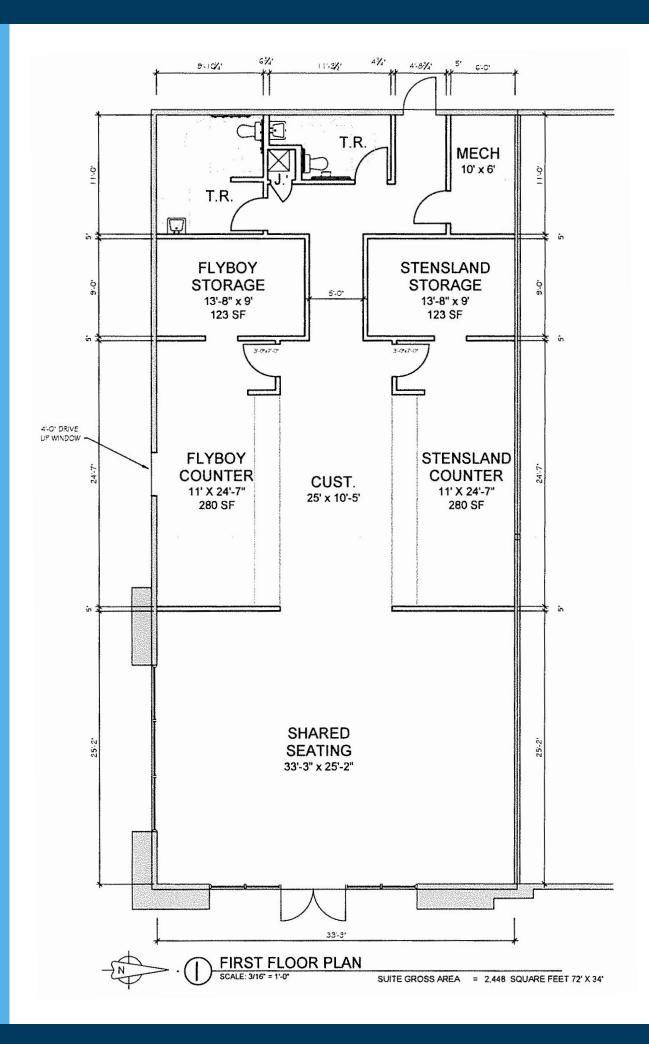

### SIZE

1,224 sqft (50% of shared 2,448-sqft endcap with Flyboy Donuts)

### LAYOUT

Turn-key ice cream shop, or arcade / entertainment space with shared seating area and restrooms with Flyboy Donuts.