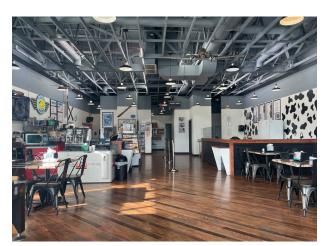

### LAYOUT

Turn-key ice cream shop, or arcade / entertainment space with shared seating area and restrooms with Flyboy Donuts.