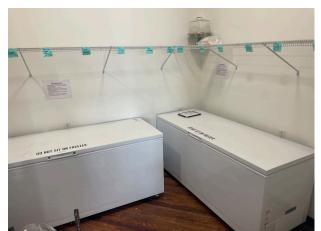

### LAYOUT

Turn-key ice cream shop, or arcade / entertainment space with shared seating area and restrooms with Flyboy Donuts.