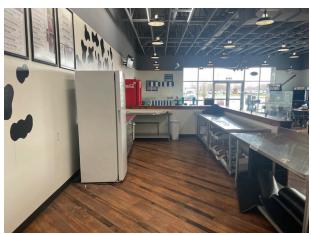

### LAYOUT

Turn-key ice cream shop, or arcade / entertainment space with shared seating area and restrooms with Flyboy Donuts.