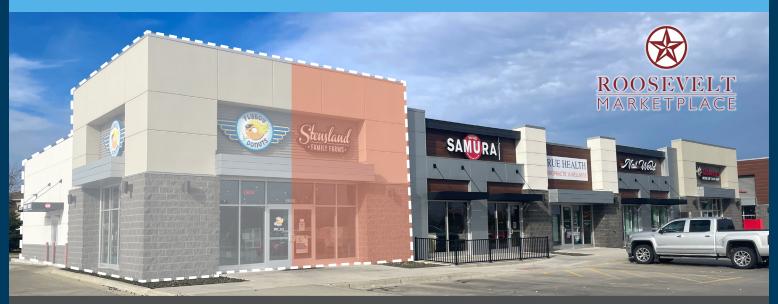

## **TURN-KEY SPACE**

ICE CREAM / ENTERTAINMENT

# 41ST + SERTOMA SUBLEASE

3221 South Sertoma Avenue | Sioux Falls, SD 57106

### SIZE

1,224 sqft (50% of shared 2,448-sqft endcap with Flyboy Donuts)

### LAYOUT

Turn-key ice cream shop, or arcade / entertainment space with shared seating area and restrooms with Flyboy Donuts.

### LOCATION

High-profile endcap location at West 41st Street & Sertoma Avenue, across street from Roosevelt High School.

illormation deemed reliable but not guaranteed.

**VBCLINK.COM | 605.361.8211** 

2571 South Westlake Drive #100 | Sioux Falls, South Dakota 57106