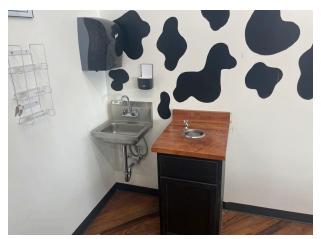

### LAYOUT

Turn-key ice cream shop, or arcade / entertainment space with shared seating area and restrooms with Flyboy Donuts.