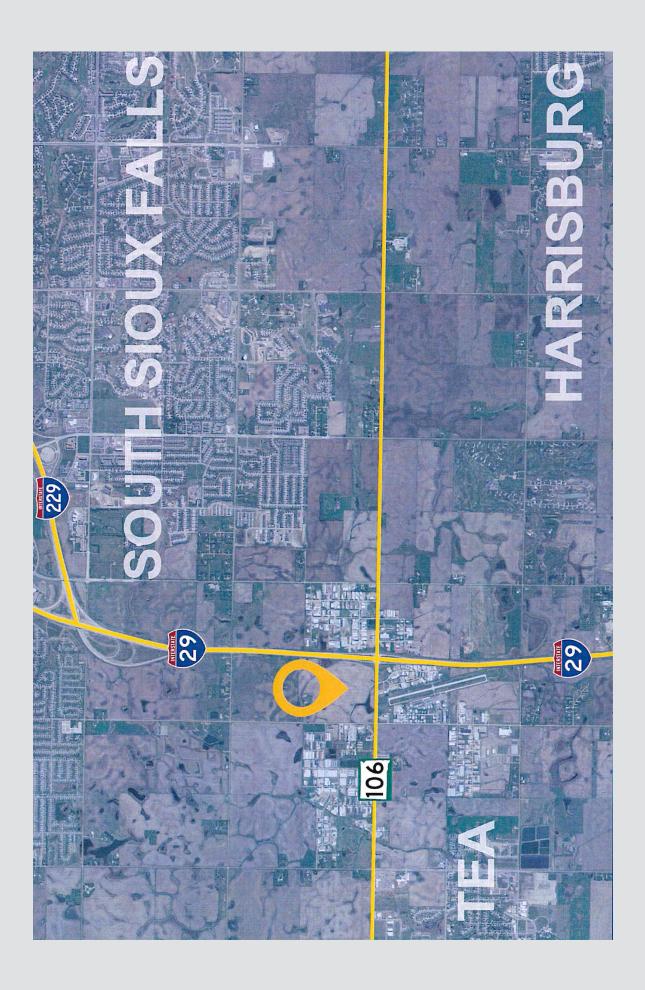

### **LOCATION**

The Property is in the Bakker Landing development near SW Sioux Falls with close proximity to Interstate 29, Highway 106 and West 85th Street.