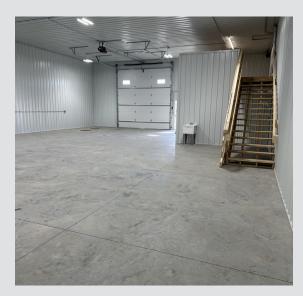

#### **DETAILS**

- Each suite has an office, restroom + overhead door
- Office space includes heat and air conditioning
- Mezzanine storage space
- 14' overhead door
- Heated shop with hot/cold water and floor drain
- Three-phase 200 amp service
- Exterior security cameras installed • Prewired for security in each unit

#### **LAYOUT**

Each suite has an open warehouse with a mezzanine, private office and one bathroom.