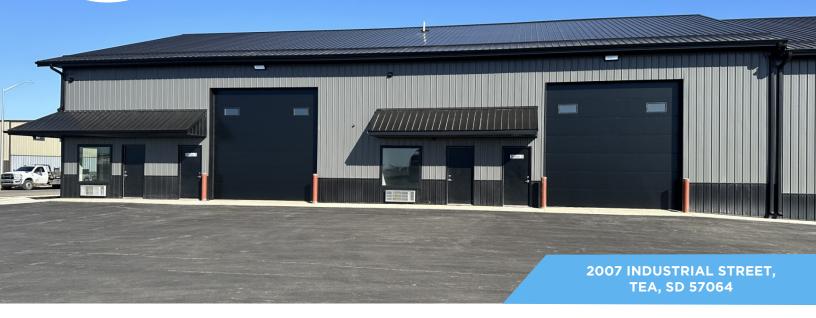

# **TEA SHOP SPACE BAKKER LANDING OFF I-29 EXIT**

**BRAND NEW SHOP SPACE FOR LEASE** 

#### **DETAILS**

- Each suite has an office, restroom + overhead door
- Office space includes heat and air conditioning
- Mezzanine storage space
- 14' overhead door
- Heated shop with hot/cold water and floor drain
- Three-phase 200 amp service
- Exterior security cameras installed • Prewired for security in each unit