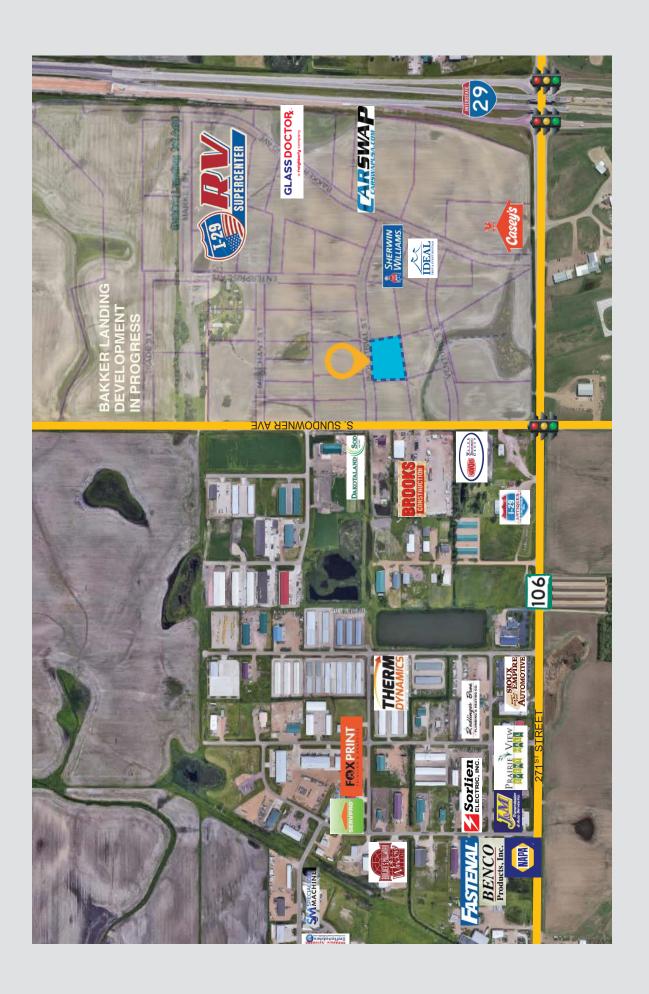

### **LOCATION**

The Property is in the Bakker Landing development near SW Sioux Falls with close proximity to Interstate 29, Highway 106 and West 85th Street.