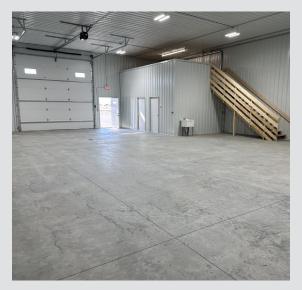

#### **DETAILS**

- Each suite has an office, restroom + overhead door
- Office space includes heat and air conditioning
- Mezzanine storage space
- 14' overhead door
- Heated shop with hot/cold water and floor drain
- Three-phase 200 amp service
- Exterior security cameras installed • Prewired for security in each unit

#### **LAYOUT**

Each suite has an open warehouse with a mezzanine, private office and one bathroom.