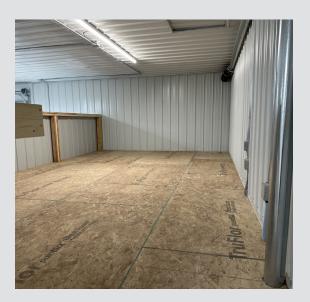

#### **DETAILS**

- Each suite has an office, restroom + overhead door
- Office space includes heat and air conditioning
- Mezzanine storage space
- 14' overhead door
- Heated shop with hot/cold water and floor drain
- Three-phase 200 amp service
- Exterior security cameras installed • Prewired for security in each unit

#### **LAYOUT**

Each suite has an open warehouse with a mezzanine, private office and one bathroom.