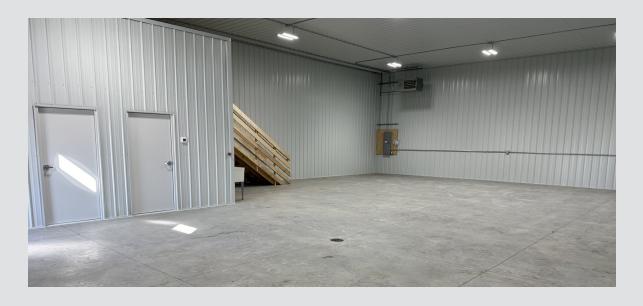

#### **DETAILS**

- Each suite has an office, restroom + overhead door
- Office space includes heat and air conditioning
- Mezzanine storage space
- 14' overhead door
- Heated shop with hot/cold water and floor drain
- Three-phase 200 amp service
- Exterior security cameras installed • Prewired for security in each unit

#### **LAYOUT**

Each suite has an open warehouse with a mezzanine, private office and one bathroom.