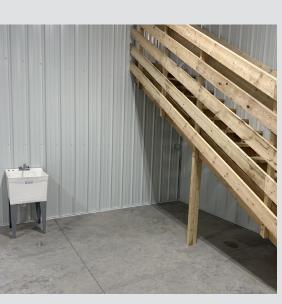

#### **DETAILS**

- Each suite has an office, restroom + overhead door
- Office space includes heat and air conditioning
- Mezzanine storage space
- 14' overhead door
- Heated shop with hot/cold water and floor drain
- Three-phase 200 amp service
- Exterior security cameras installed • Prewired for security in each unit

#### **LAYOUT**

Each suite has an open warehouse with a mezzanine, private office and one bathroom.