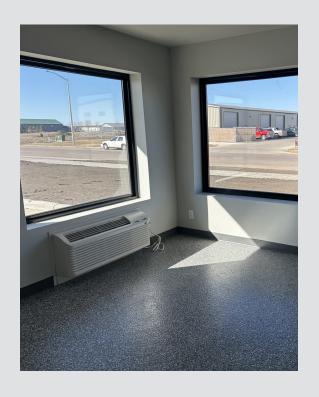

#### **DETAILS**

- Each suite has an office, restroom + overhead door
- Office space includes heat and air conditioning
- Mezzanine storage space
- 14' overhead door
- Heated shop with hot/cold water and floor drain
- Three-phase 200 amp service
- Exterior security cameras installed • Prewired for security in each unit

#### **LAYOUT**

Each suite has an open warehouse with a mezzanine, private office and one bathroom.