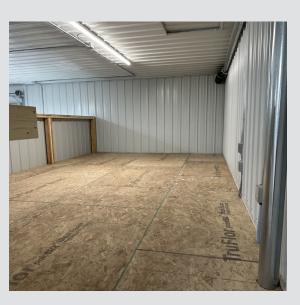

### DETAILS

- Each suite has an office, restroom + overhead door
- Office space includes heat and air conditioning
- Mezzanine storage space
- 14' overhead door
- Heated shop with hot/cold water and floor drain
- Three-phase 200 amp service
- Exterior security cameras installed • Prewired for security in each unit
- Office + restroom both have epoxy floors

### LAYOUT

Each suite has an open warehouse with a mezzanine, private office and one bathroom.

605.310.4509 mike.knudson@vbclink.com

# INTERIOR PHOTOS