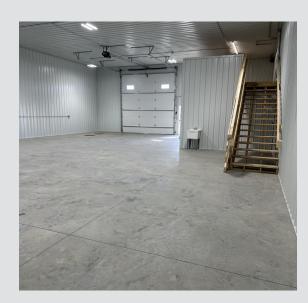

### DETAILS

- Each suite has an office, restroom + overhead door
- Office space includes heat and air conditioning
- Mezzanine storage space
- 14' overhead door
- Heated shop with hot/cold water and floor drain
- Three-phase 200 amp service
- Exterior security cameras installed • Prewired for security in each unit
- Office + restroom both have epoxy floors

### LAYOUT

Each suite has an open warehouse with a mezzanine, private office and one bathroom.

605.310.4509 mike.knudson@vbclink.com

# INTERIOR PHOTOS