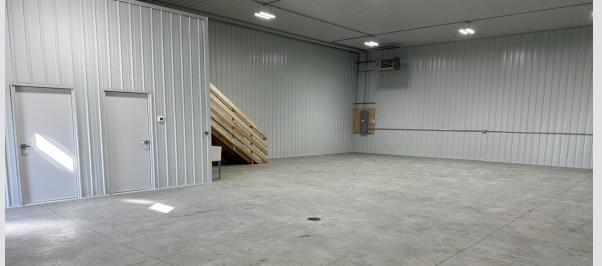

### DETAILS

- Each suite has an office, restroom + overhead door
- Office space includes heat and air conditioning
- Mezzanine storage space
- 14' overhead door
- Heated shop with hot/cold water and floor drain
- Three-phase 200 amp service
- Exterior security cameras installed • Prewired for security in each unit
- Office + restroom both have epoxy floors

### LAYOUT

Each suite has an open warehouse with a mezzanine, private office and one bathroom.

605.310.4509 mike.knudson@vbclink.com

# INTERIOR PHOTOS