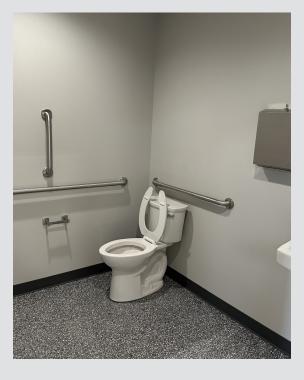

### DETAILS

- Each suite has an office, restroom + overhead door
- Office space includes heat and air conditioning
- Mezzanine storage space
- 14' overhead door
- Heated shop with hot/cold water and floor drain
- Three-phase 200 amp service
- Exterior security cameras installed • Prewired for security in each unit
- Office + restroom both have epoxy floors

# INTERIOR PHOTOS