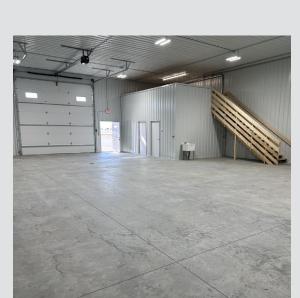

### DETAILS

- Each suite has an office, restroom + overhead door
- Office space includes heat and air conditioning
- Mezzanine storage space
- 14' overhead door
- Heated shop with hot/cold water and floor drain
- Three-phase 200 amp service
- Exterior security cameras installed • Prewired for security in each unit
- Office + restroom both have epoxy floors

### LAYOUT

Each suite has an open warehouse with a mezzanine, private office and one bathroom.

605.310.4509 mike.knudson@vbclink.com

# INTERIOR PHOTOS