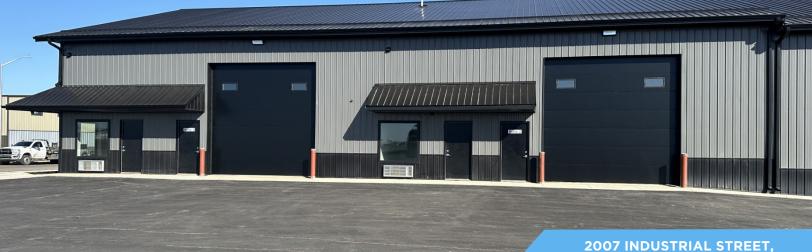

### **TEA SHOP SPACE BAKKER LANDING OFF I-29 EXIT**

### **BRAND NEW SHOP SPACE FOR LEASE**

### DETAILS

- Each suite has an office, restroom + overhead door
- Office space includes heat and air conditioning
- Mezzanine storage space
- 14' overhead door
- Heated shop with hot/cold water and floor drain
- Three-phase 200 amp service
- Exterior security cameras installed • Prewired for security in each unit
- Office + restroom both have epoxy floors