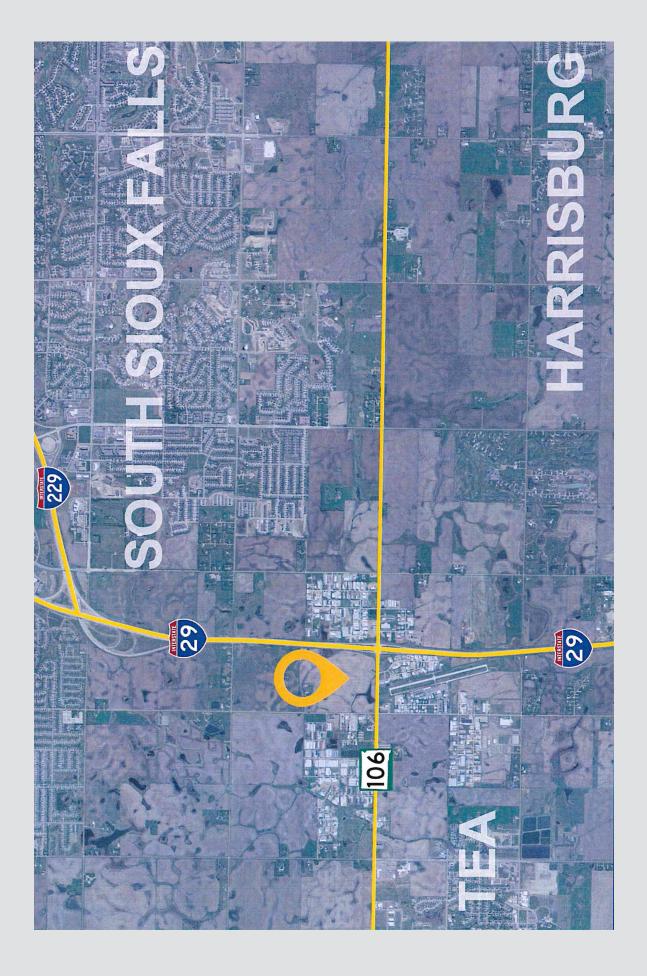

3: Leased Unit 4: Leased \*All pricing is Gross + Utilities (gas, electrical and garbage)

### **TEA, SD 57064**

### DETAILS

- Each suite has an office, restroom + overhead door
- Office space includes heat and air conditioning
- Mezzanine storage space
- 14' overhead door
- Heated shop with hot/cold water and floor drain
- Three-phase 200 amp service
- Exterior security cameras installed • Prewired for security in each unit
- Office + restroom both have epoxy floors

### **AVAILABILITY**

Immediately

Information deemed reliable, but not guaranteed.



2571 S Westlake Drive #100 Sioux Falls, SD 57106 605.361.8211 | VBCcommercial.com



### LAYOUT

Each suite has an open warehouse with a mezzanine, private office and one bathroom.

605.310.4509 mike.knudson@vbclink.com

## LOCATION MAP



### AERIAL MAP















# INTERIOR PHOTOS