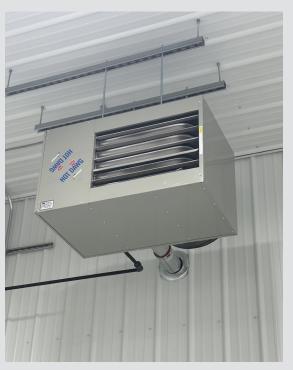

### DETAILS

- Each suite has an office, restroom + overhead door
- Office space includes heat and air conditioning
- Mezzanine storage space
- 14' overhead door
- Heated shop with hot/cold water and floor drain
- Three-phase 200 amp service
- Exterior security cameras installed • Prewired for security in each unit
- Office + restroom both have epoxy floors

# INTERIOR PHOTOS