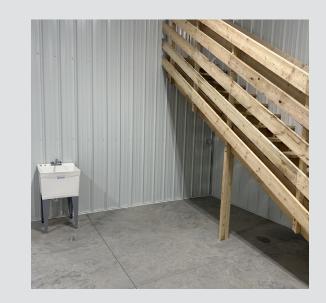

### DETAILS

- Each suite has an office, restroom + overhead door
- Office space includes heat and air conditioning
- Mezzanine storage space
- 14' overhead door
- Heated shop with hot/cold water and floor drain
- Three-phase 200 amp service
- Exterior security cameras installed • Prewired for security in each unit
- Office + restroom both have epoxy floors

# INTERIOR PHOTOS