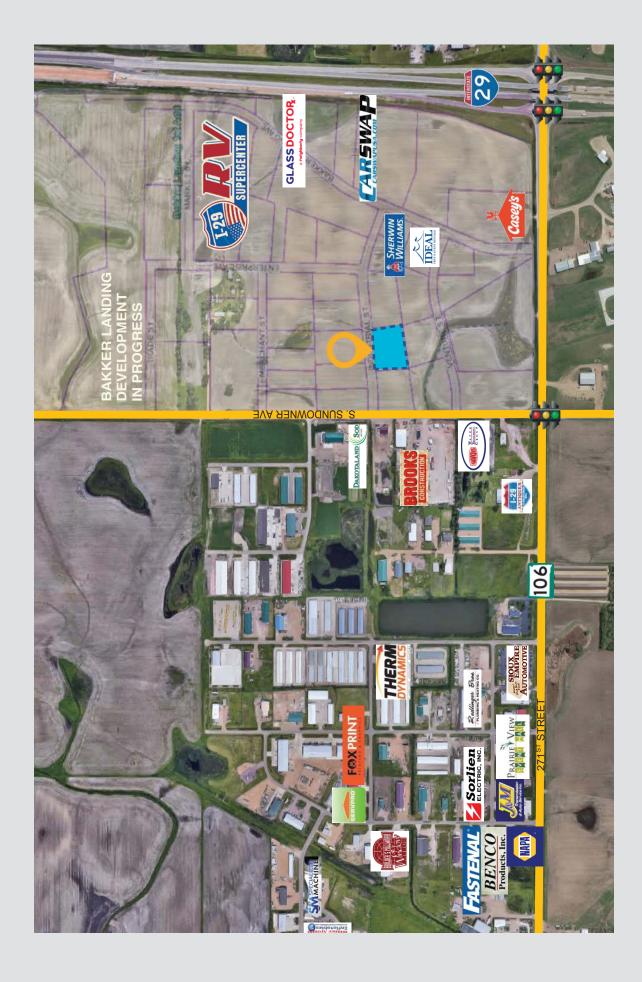

Leased \*All pricing is Gross + Utilities (gas, electrical and garbage)

### **TEA, SD 57064**

### DETAILS

- Each suite has an office, restroom + overhead door
- Office space includes heat and air conditioning
- Mezzanine storage space
- 14' overhead door
- Heated shop with hot/cold water and floor drain
- Three-phase 200 amp service
- Exterior security cameras installed • Prewired for security in each unit
- Office + restroom both have epoxy floors

### **AVAILABILITY**

Immediately

Information deemed reliable, but not guaranteed.



2571 S Westlake Drive #100 Sioux Falls, SD 57106 605.361.8211 | VBCcommercial.com



### LAYOUT

Each suite has an open warehouse with a mezzanine, private office and one bathroom.

605.310.4509 mike.knudson@vbclink.com

## LOCATION MAP



### AERIAL MAP















# INTERIOR PHOTOS