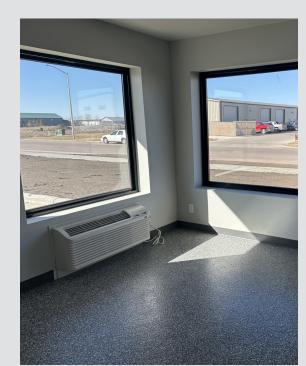

### DETAILS

- Each suite has an office, restroom + overhead door
- Office space includes heat and air conditioning
- Mezzanine storage space
- 14' overhead door
- Heated shop with hot/cold water and floor drain
- Three-phase 200 amp service
- Exterior security cameras installed • Prewired for security in each unit
- Office + restroom both have epoxy floors

### LAYOUT

Each suite has an open warehouse with a mezzanine, private office and one bathroom.

605.310.4509 mike.knudson@vbclink.com

# INTERIOR PHOTOS