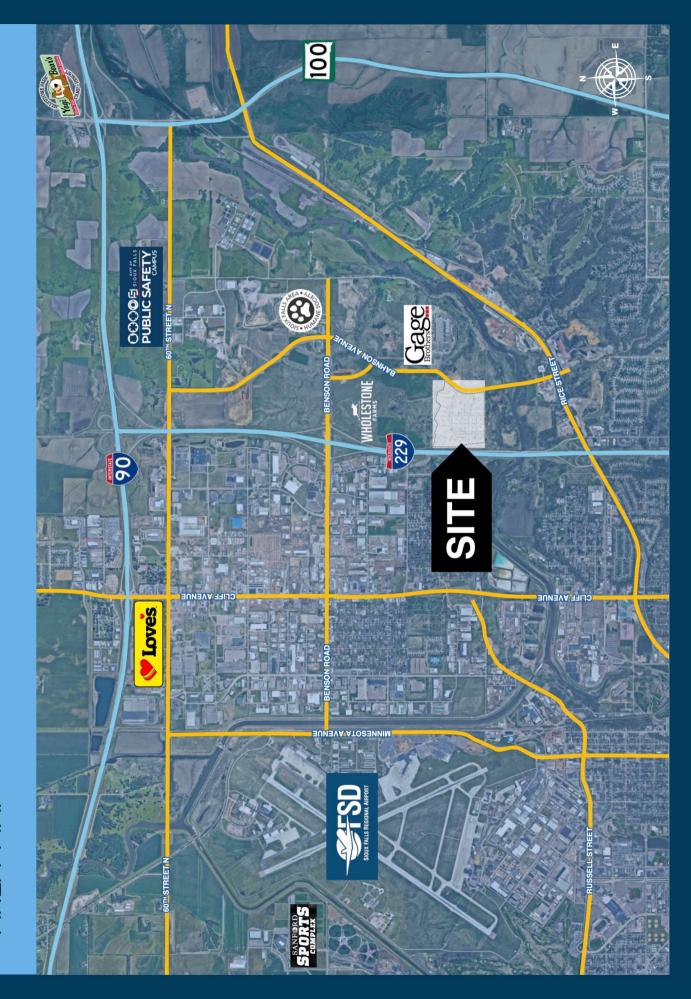

#### location

Wexford Industrial Park boasts high-profile visility along Interstate 229, with close proximity to Interstate 90.

Information deemed reliable but not guaranteed.

2571 South Westlake Drive #100 Sioux Falls, South Dakota 57106 VBClink.com | 605.361.8211