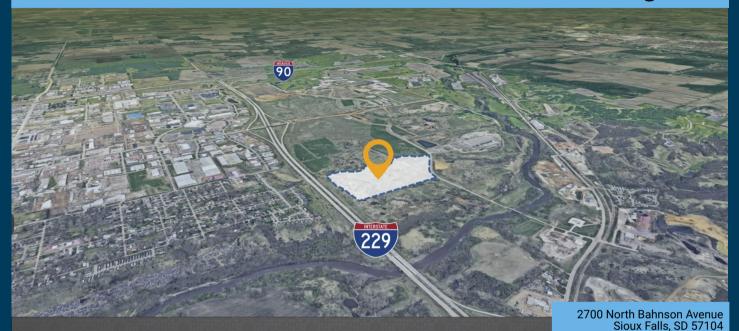

#### location

Wexford Industrial Park boasts high-profile visility along Interstate 229, with close proximity to Interstate 90.

Information deemed reliable but not guaranteed.

2571 South Westlake Drive #100 Sioux Falls, South Dakota 57106 VBClink.com | 605.361.8211