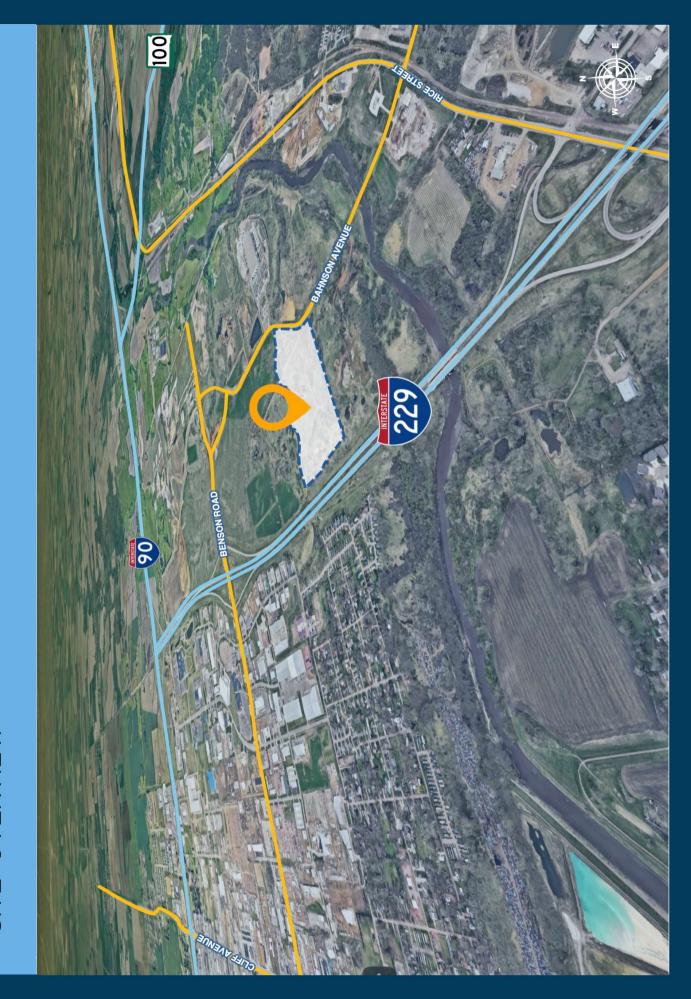

#### location

Wexford Industrial Park boasts high-profile visility along Interstate 229, with close proximity to Interstate 90.

Information deemed reliable but not guaranteed.

2571 South Westlake Drive #100 Sioux Falls, South Dakota 57106 VBClink.com | 605.361.8211