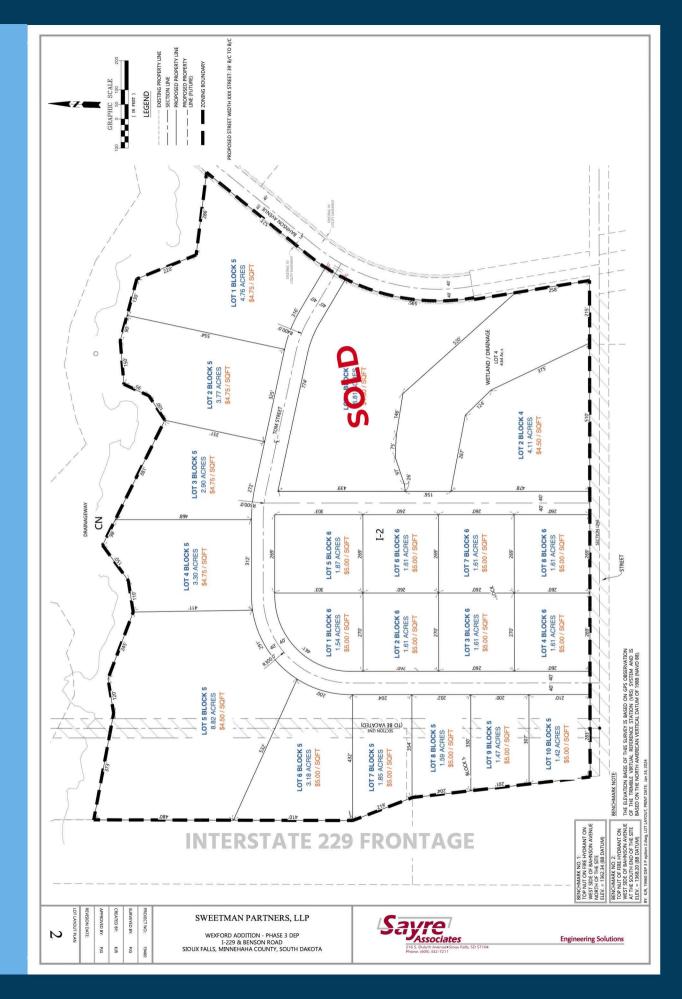

# WEXFORD INDUSTRIAL PARK

Industrial Sites For Sale | Interstate 229 Frontage

#### size

1.54 - 8.82 acres Several parcels available. See attached site layout.

#### price

\$4.50 - \$5.00 per sqft See attached pricing.

### details

- Zoned I-2 Heavy Industrial
- Access from Bahnson Avenue.
- Shovel-ready sites will be delivered level-graded, utilities stubbed to the property, street improvements complete.
- Platting fees paid by Seller.
- Served by Regional BMP.

#### location

Wexford Industrial Park boasts high-profile visility along Interstate 229, with close proximity to Interstate 90.

Information deemed reliable but not guaranteed.

2571 South Westlake Drive #100 Sioux Falls, South Dakota 57106 VBClink.com | 605.361.8211