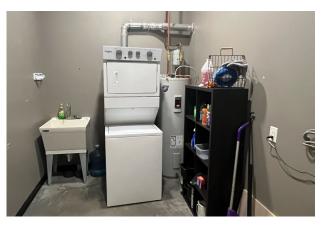

**LAYOUT** 

Move in ready salon suites with nine individual suites, five of which have plumbing, laundry room with storage and a large bathroom.

Information deemed reliable but not guaranteed.

**TRAFFIC** 