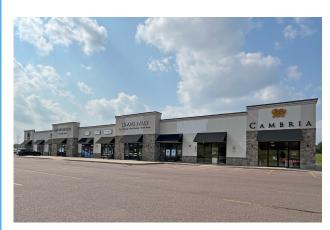

## BRIDGEVIEW

CROSSING

## **FOR LEASE: 57TH STREET SALON SUITE**

3024 West 57th Street | Sioux Falls, SD 57108

SIZE

1,998 sqft

**PRICE** 

\$23.50/sqft NNN EST NNN: \$6.95/sqft

**CO-TENANCY** 

The Bridges at 57th, JJ's Wine, Spirits & Cigars, Let It Fly, First Bank & Trust, Vance Thompson Vision, Dairy Queen, The Diamond Room, Verizon, Holiday, Starbucks and more!