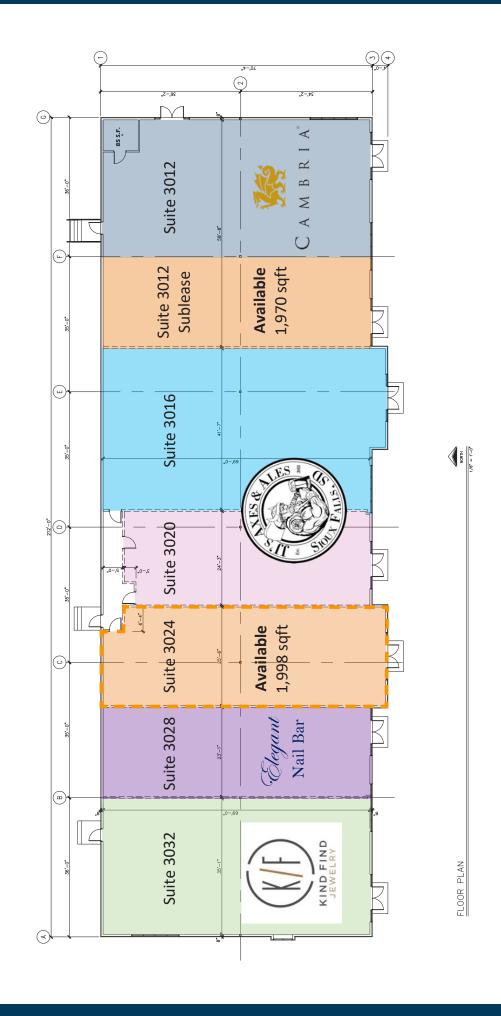

## FLOOR PLAN

**LAYOUT** 

Move in ready salon suites with nine individual suites, five of which have plumbing, laundry room with storage and a large bathroom.

Information deemed reliable but not guaranteed.

**TRAFFIC** 

## **FOR LEASE: 57TH STREET SALON SUITE**

3024 West 57th Street | Sioux Falls, SD 57108

SIZE

1,998 sqft

**PRICE** 

\$23.50/sqft NNN EST NNN: \$6.95/sqft

**CO-TENANCY** 

The Bridges at 57th, JJ's Wine, Spirits & Cigars, Let It Fly, First Bank & Trust, Vance Thompson Vision, Dairy Queen, The Diamond Room, Verizon, Holiday, Starbucks and more!