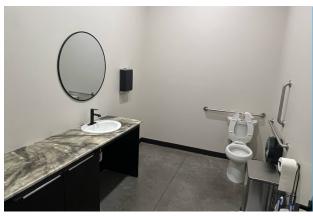

**LAYOUT** 

Move in ready salon suites with nine individual suites, five of which have plumbing, laundry room with storage and a large bathroom.

Information deemed reliable but not guaranteed.

**TRAFFIC** 