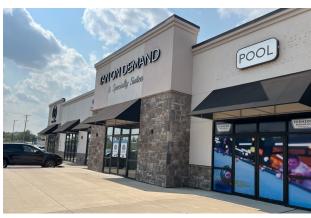

## **FOR LEASE: 57TH STREET SALON SUITE**

3024 West 57th Street | Sioux Falls, SD 57108

SIZE

1,998 sqft

**PRICE** 

\$23.50/sqft NNN EST NNN: \$6.95/sqft

**CO-TENANCY** 

The Bridges at 57th, JJ's Wine, Spirits & Cigars, Let It Fly, First Bank & Trust, Vance Thompson Vision, Dairy Queen, The Diamond Room, Verizon, Holiday, Starbucks and more!

57th Street: 18,300 cars per day

Interstate 229: 39,500 cars per day

LOCATION

High-profile 57th street location with stellar visibility from Interstate 229. Located directly across the street from Vance Thompson Vision between Western and Louise Avenues.