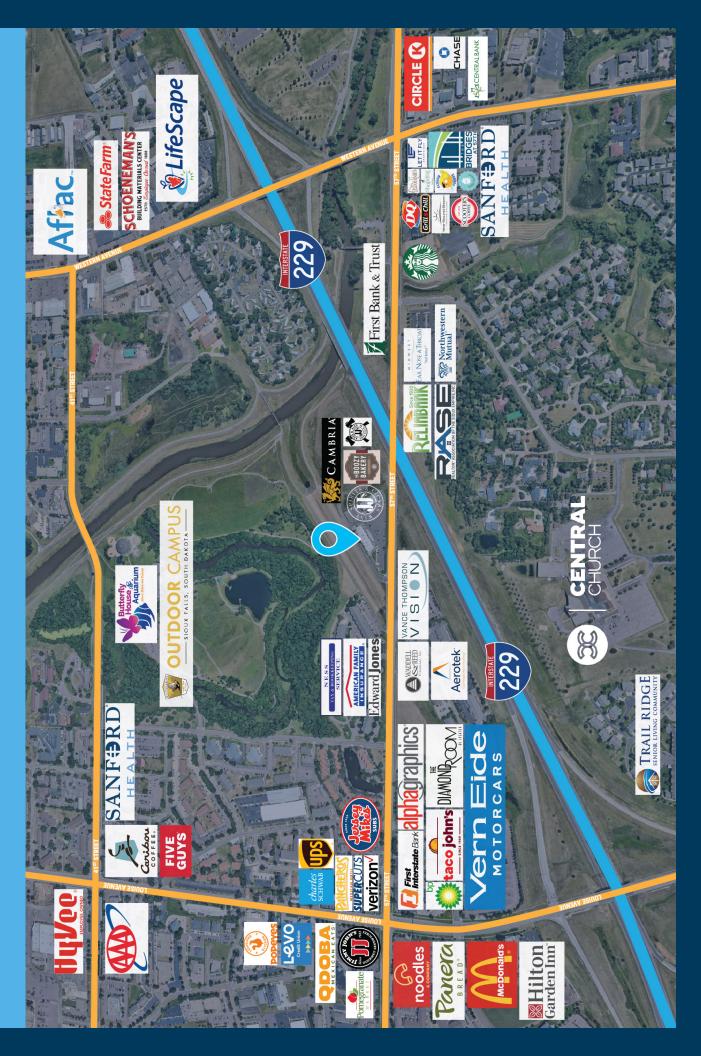

## AREA MAP

## **FOR LEASE: 57TH STREET SALON SUITE**

3024 West 57th Street | Sioux Falls, SD 57108

SIZE

1,998 sqft

**PRICE** 

\$23.50/sqft NNN EST NNN: \$6.95/sqft

**CO-TENANCY** 

The Bridges at 57th, JJ's Wine, Spirits & Cigars, Let It Fly, First Bank & Trust, Vance Thompson Vision, Dairy Queen, The Diamond Room, Verizon, Holiday, Starbucks and more!

57th Street: 18,300 cars per day

Interstate 229: 39,500 cars per day

LOCATION

High-profile 57th street location with stellar visibility from Interstate 229. Located directly across the street from Vance Thompson Vision between Western and Louise Avenues.