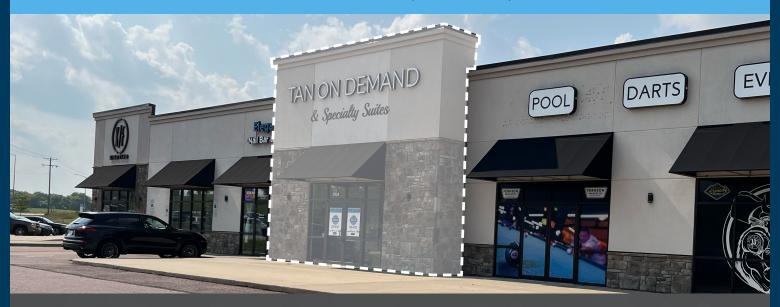

## **FOR LEASE: 57TH STREET SALON SUITE**

3024 West 57th Street | Sioux Falls, SD 57108

SIZE

1,998 sqft

**PRICE** 

\$23.50/sqft NNN EST NNN: \$6.95/sqft

**CO-TENANCY** 

The Bridges at 57th, JJ's Wine, Spirits & Cigars, Let It Fly, First Bank & Trust, Vance Thompson Vision, Dairy Queen, The Diamond Room, Verizon, Holiday, Starbucks and more!

57th Street: 18,300 cars per day

Interstate 229: 39,500 cars per day

LOCATION

High-profile 57th street location with stellar visibility from Interstate 229. Located directly across the street from Vance Thompson Vision between Western and Louise Avenues.