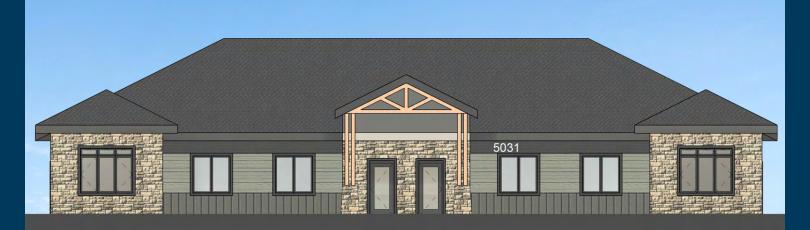

### **DAWLEY OFFICE BUILDING**

EAST 26TH STREET

### **NEW CONSTRUCTION – TURNKEY OFFICE SPACE**

5031 East Rosa Parks Place | Sioux Falls, SD 57110

### LOCATION

High-profile location on East 26th Street in the new Dawley Office Park. Enjoy great professional co-tenancy with many nearby restaurants, coffee shops and retailers!

Information deemed reliable but not guaranteed.