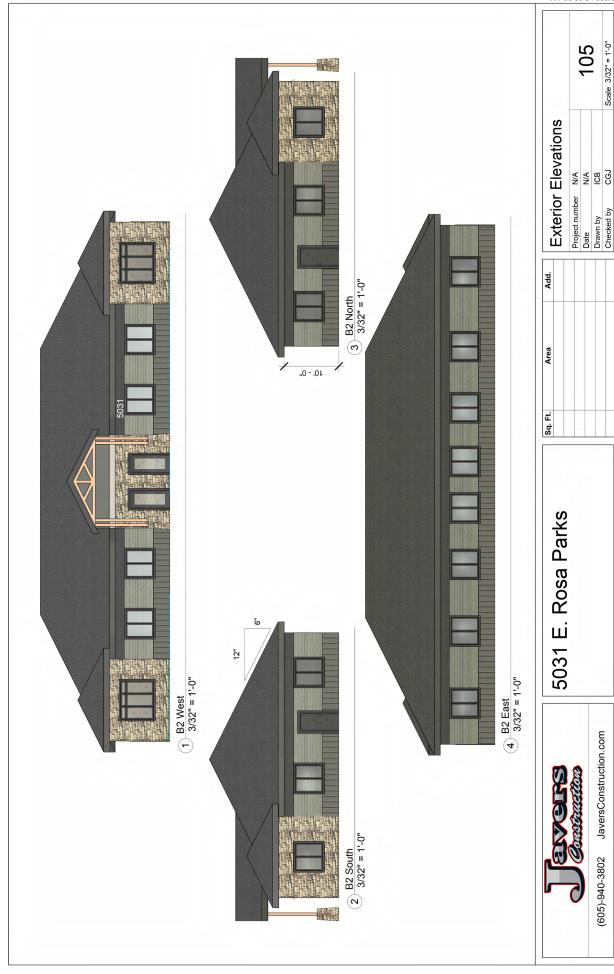

# EXTERIOR ELEVATIONS

**VBCLINK.COM | 605.361.8211** 

Ryan@VBClink.com

2571 South Westlake Drive #100 | Sioux Falls, South Dakota 57106

Scale 3/32" = 1'-0"

(605)-940-3802 JaversConstruction.com