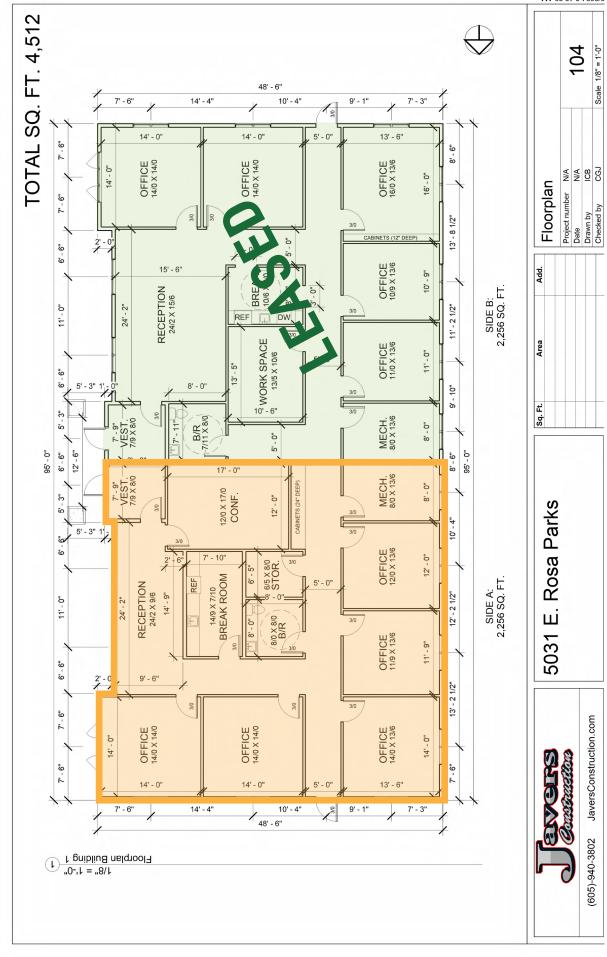

### LAYOUT

Reception area, two executive offices, three standard offices, conference room, workspace, kitchen, bathroom and mechanical room.

## FLOOR PLAN