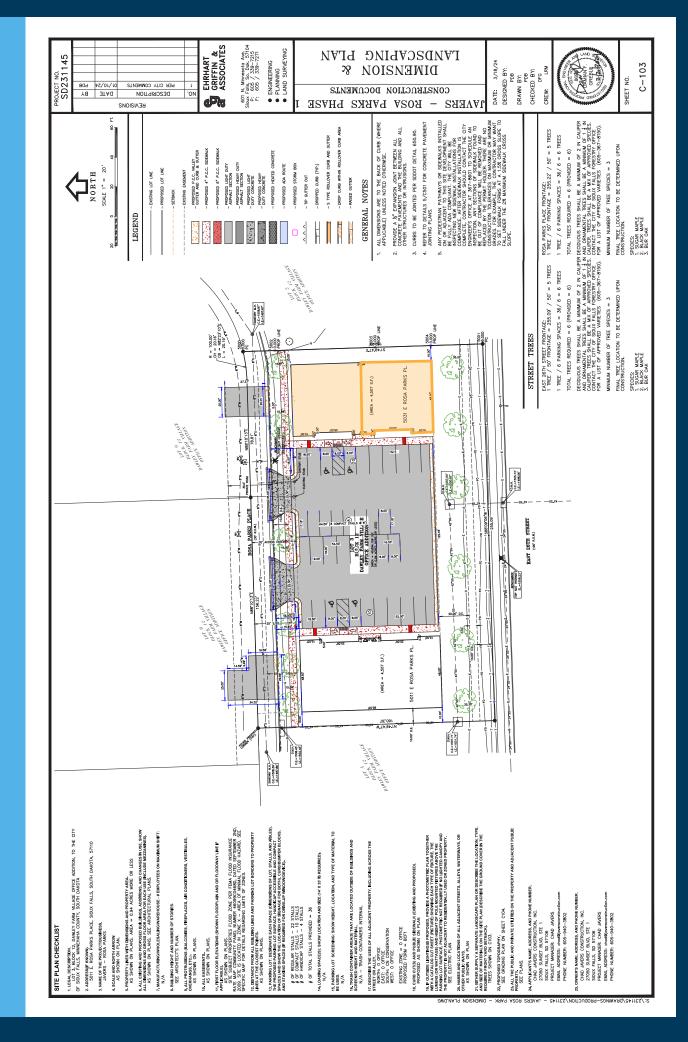

)-940-3802 JaversConstruction.com

5031 E. Rosa Parks Pl

| Ω       |  |  | <u>E</u> | Dai | ٔ | 5 6 | ຣັ |
|---------|--|--|----------|-----|---|-----|----|
| Add.    |  |  |          |     |   |     |    |
| Area    |  |  |          |     |   |     |    |
| Sq. Ft. |  |  |          |     |   |     |    |
|         |  |  |          |     |   |     | _  |

| Builc          |  |  | Project nu<br>Date |   |  | Drawn by<br>Checked |   |  |  |
|----------------|--|--|--------------------|---|--|---------------------|---|--|--|
| Add.           |  |  |                    |   |  |                     |   |  |  |
| Area           |  |  |                    |   |  |                     |   |  |  |
| <del>р</del> . |  |  |                    | Ī |  |                     | Ī |  |  |

### SITE PLAN



## FLOOR PLAN