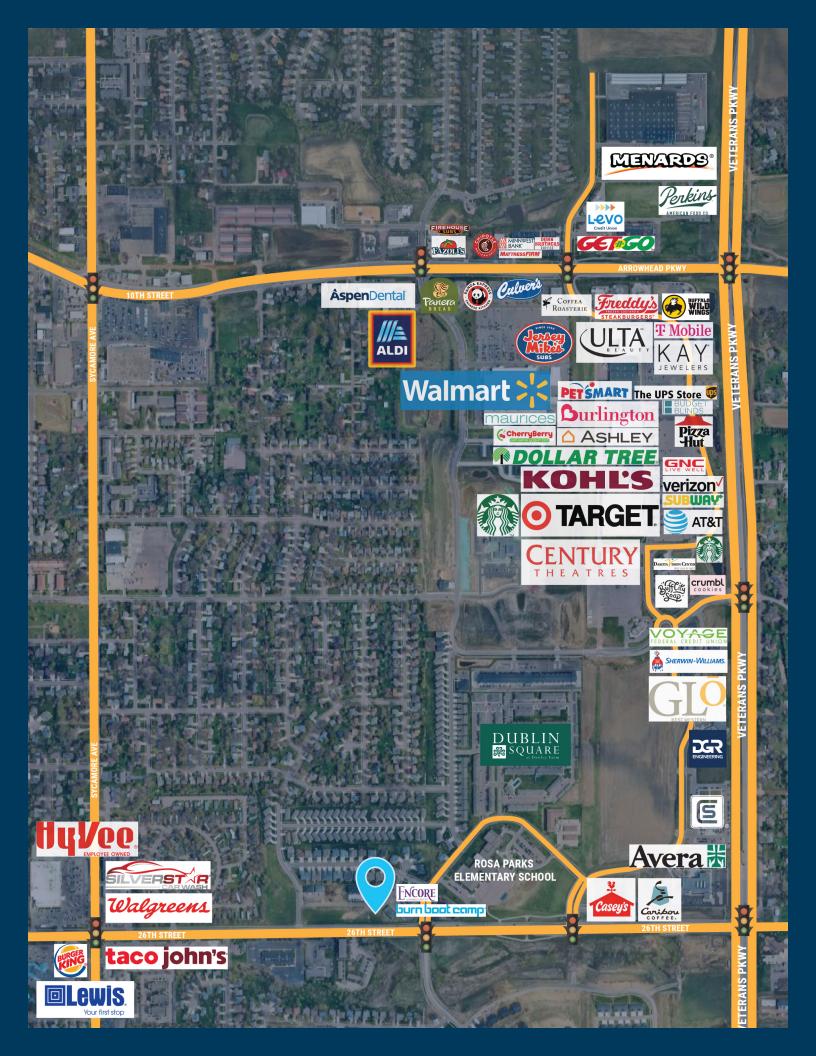

### **CO-TENANCY**

Target, Kohl's, Walmart, Hy-vee, Buffalo Wild Wings, Jersey Mike's Subs, Starbucks, Casey's, Caribou Coffee, Verizon, Avera, Burn Bootcamp, and Rosa Parks Elementary.

### LOCATION

High-profile location on East 26th Street in the new Dawley Office Park. Enjoy great professional co-tenancy with many nearby restaurants, coffee shops and retailers!

Information deemed reliable but not guaranteed.

### SITE PLAN