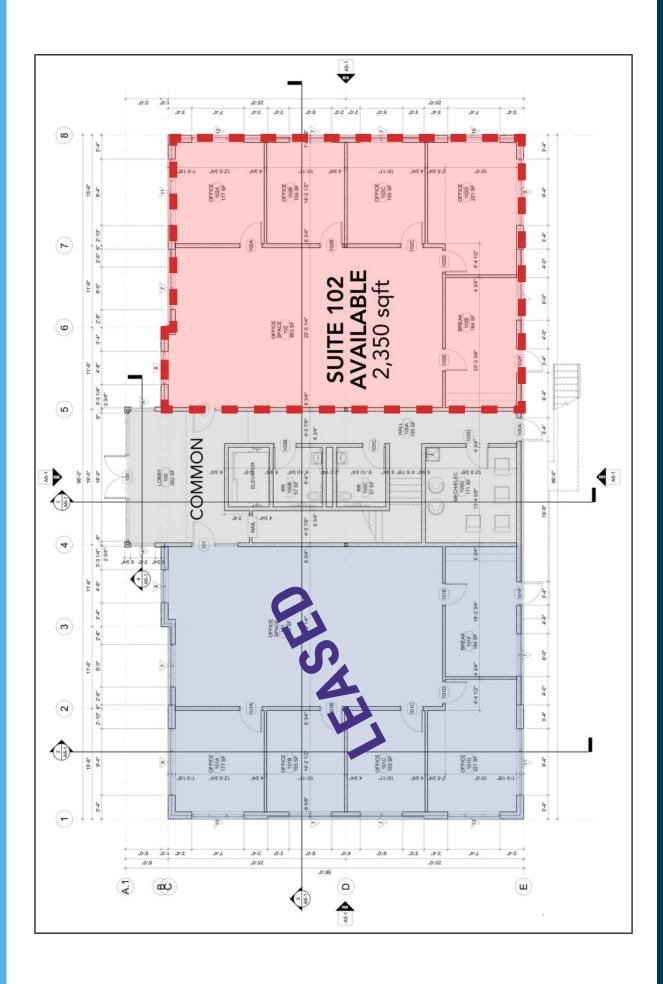

## SIZE

2,350 sq ft

#### LAYOUT

Four offices, break room, open work area and common restrooms.