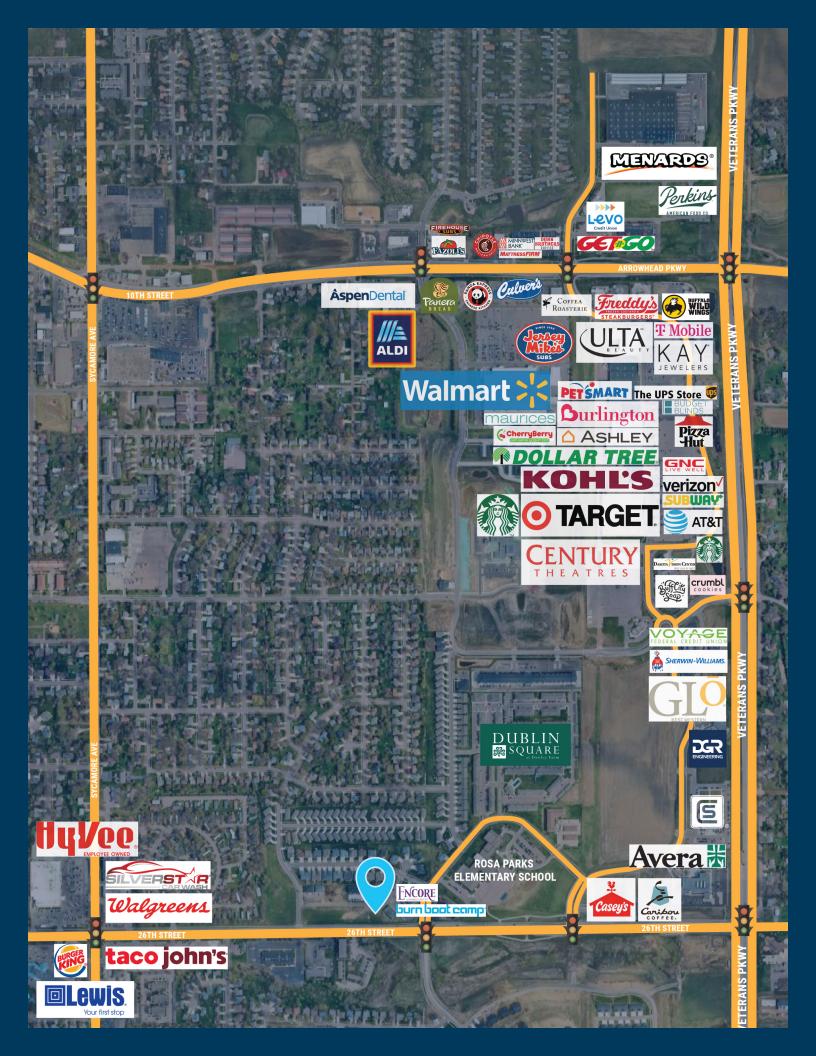

#### **CO-TENANCY**

Target, Kohl's, Walmart, Buffalo Wild Wings, Jersey Mike's Subs, Starbucks, Caribou Coffee, Verizon, Avera, Burn Bootcamp, Rosa Parks Elementary.

#### LOCATION

High-profile location on East 26th Street in the new Dawley Office Park. Enjoy great professional co-tenancy with many nearby restaurants, coffee shops and retailers!

**VBCLINK.COM | 605.361.8211** 