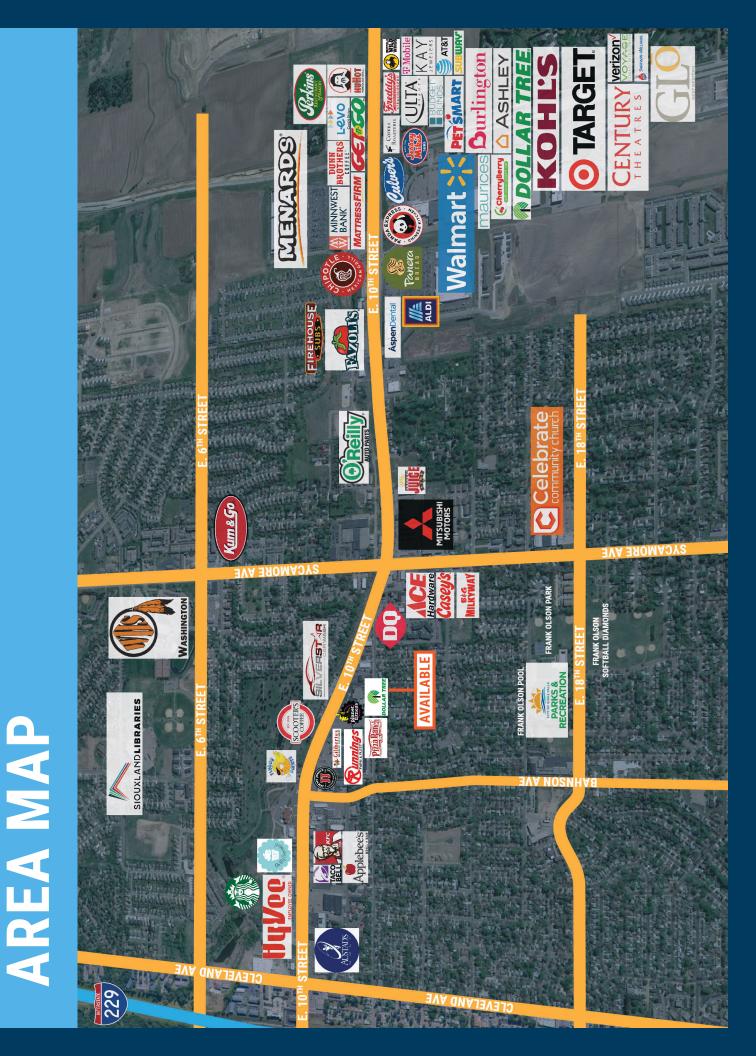

## LAYOUT

Wide open layout, with the ability to be built out for a wide variety of commercial uses.

LOCATION

The property is located on East 10th Street, stretching South to East 12th Street. This space is located on the Southeast corner of the building.