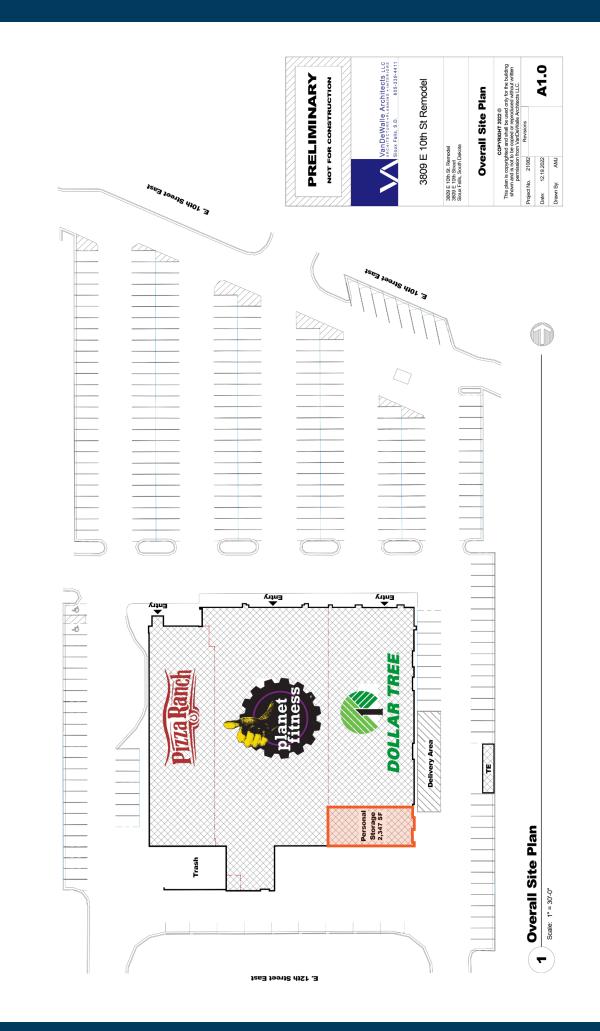

## **CO-TENANCY**

Dollar Tree, Planet Fitness, Pizza Ranch, Runnings, Silverstar Car wash, Scooters Coffee, Dairy Queen, Flyboy Donuts, and Ace Hardware.

Information deemed reliable but not guaranteed.

SITE PLAN