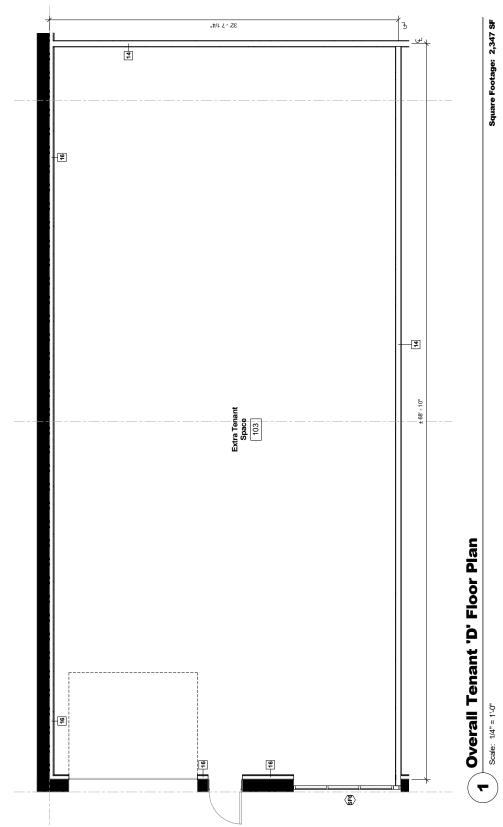

## **10TH STREET FLEX SPACE**

3809 East 10th Street | Suite 130 | Sioux Falls, SD 57103



**SIZE** 2,347 sq ft







## **CO-TENANCY**

Dollar Tree, Planet Fitness, Pizza Ranch, Runnings, Silverstar Car wash, Scooters Coffee, Dairy Queen, Flyboy Donuts, and Ace Hardware.

## LAYOUT

Wide open layout, with the ability to be built out for a wide variety of commercial uses.

LOCATION

The property is located on East 10th Street, stretching South to East 12th Street. This space is located on the Southeast corner of the building.

Information deemed reliable but not guaranteed.













SITE PLAN

## FLOOR PLAN



Square Footage: 2,347 SF