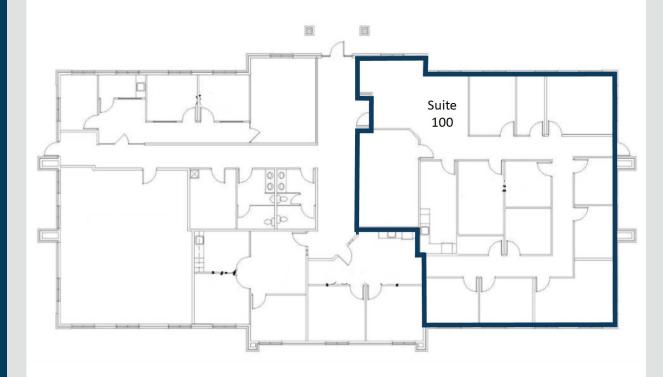

### LOCATED IN A BEAUTIFUL SOUTHWEST BUSINESS PARK

2,702 sq. ft.

**PRICE** \$19 PSF NNN Estimated at \$10.07 PSF

LAYOUT

Space has 10 offices, conference room, break room, two server/IT rooms and an open reception area.

## FLOOR PLAN