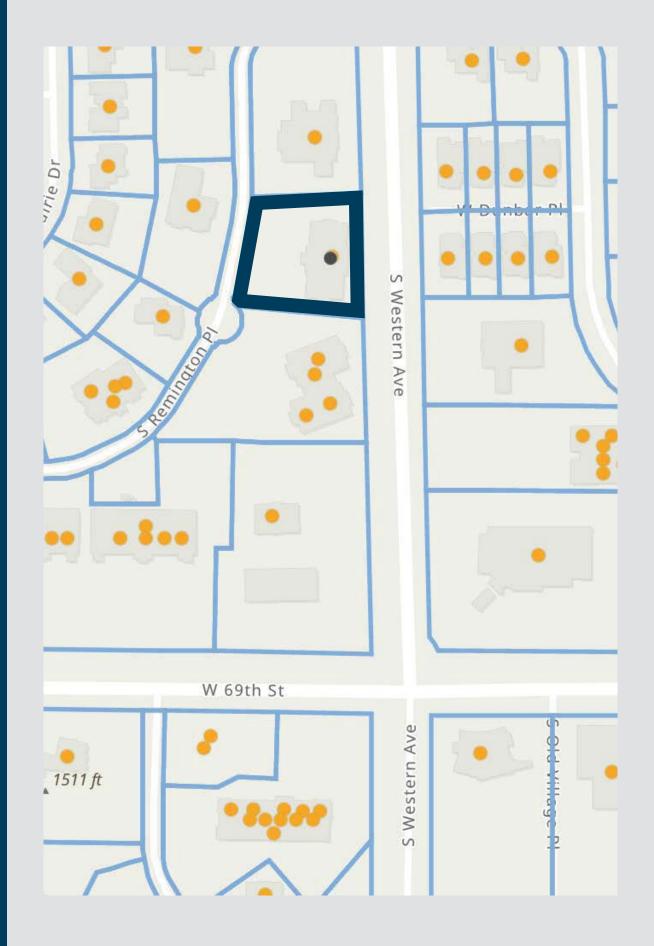

### LOCATION

Remington Pointe Office Park is behind Remington Retail to the North, just off S. Western Avenue & W. 69th Street.

### PARCEL MAP