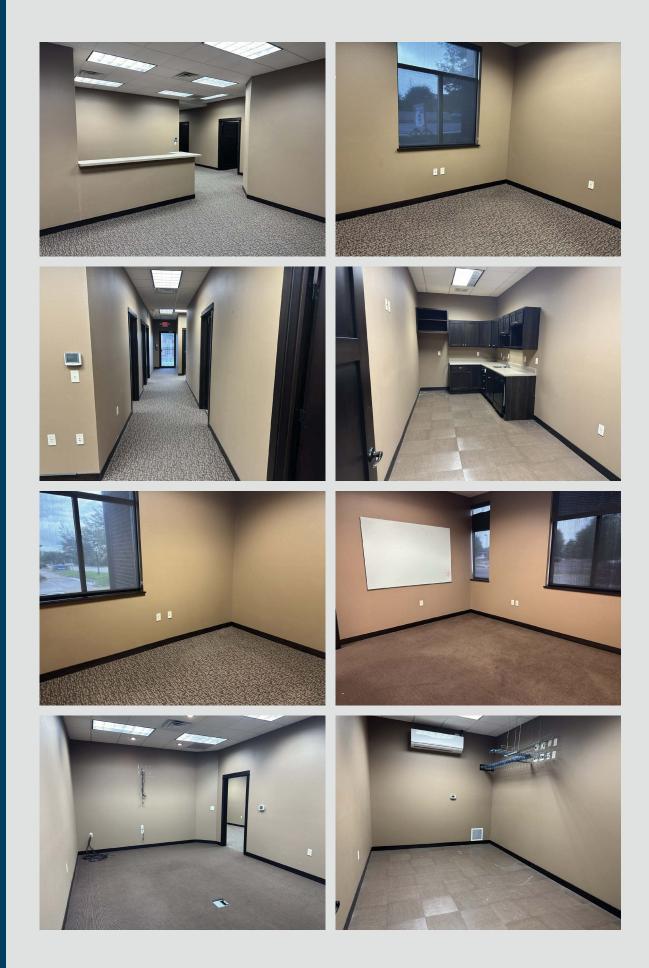

Avenue & Western Avenue is 10,000 VPD & between Ralph Rogers Rd & 69th Street is 13,300 VPD.



### LOCATION

Remington Pointe Office Park is behind Remington Retail to the North, just off S. Western Avenue & W. 69th Street.

### 

Azzara Tax Services, DaVita Sioux Falls at Home, 22Ten, Kum & Go, Avera McGreevy Clinic and Quoin Financial Bank.

Information deemed reliable, but not guaranteed.



2571 S Westlake Drive #100 Sioux Falls, SD 57106 605.361.8211 | VBCcommercial.com



### UOIN Financial Ba karmazin DENTAL AZZARA TAX SERVICES BANK Heather Ridge 69th Street **22**TEN Avera 🐰 K<u>um & G</u>o Western Avenue leela DAKOTA ANK Member FDIC Geogsmann TAVERN 180 avende 2 HINH. 04131 Laily 1 DI C. B. C. B. C. V. C. B.

### AERIAL MAP

### PARCEL MAP



## FLOOR PLAN



# PHOTOS: INTERIOR