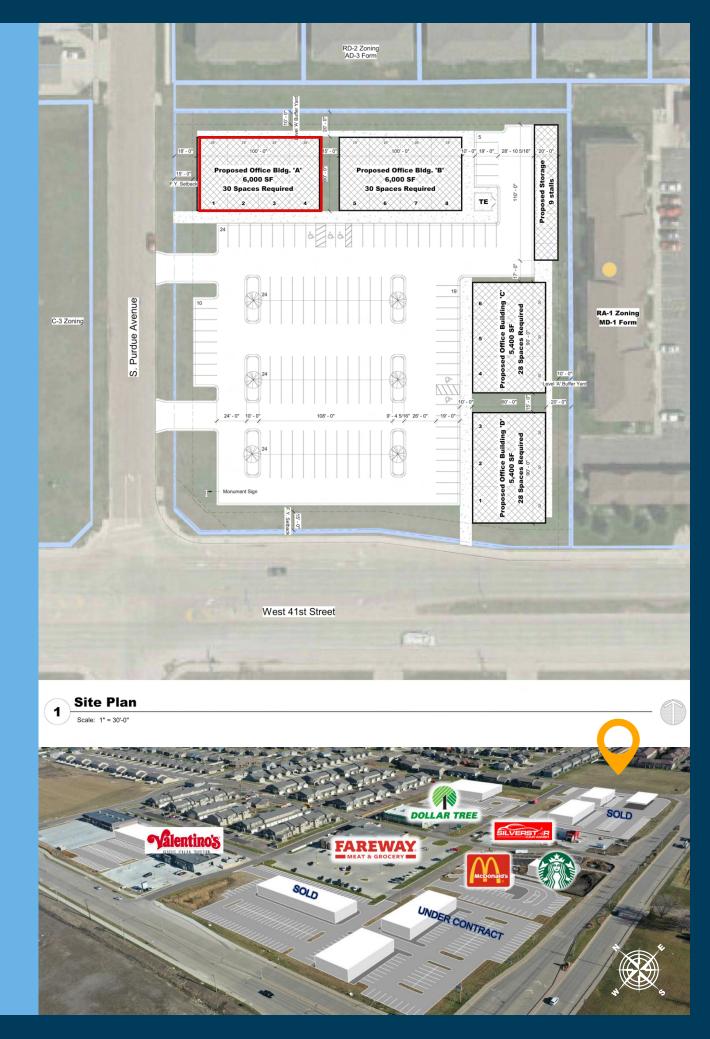

41ST STREET & ELLIS ROAD

8004 West 41st Street Sioux Falls, SD 57106

size

1,550 sqft

price

\$21.00 per sqft (NNN)

NNN estimate: \$5.50

zoning

Live-Work (office, services, small retail)

population

50,000 people live in Sioux Falls WEST of Interstate 29!

location

New development located on the NE corner of 41st Street and South Purdue Avenue in West Sioux Falls.

co-tenancy

Fareway Meat + Grocery, Starbucks, Dollar Tree, Sanford Clinic, Family Wellness, ACE Hardware, Walgreens, Frontier Elementary School, Memorial Middle School, Roosevelt High School

Information deemed reliable but not guaranteed.