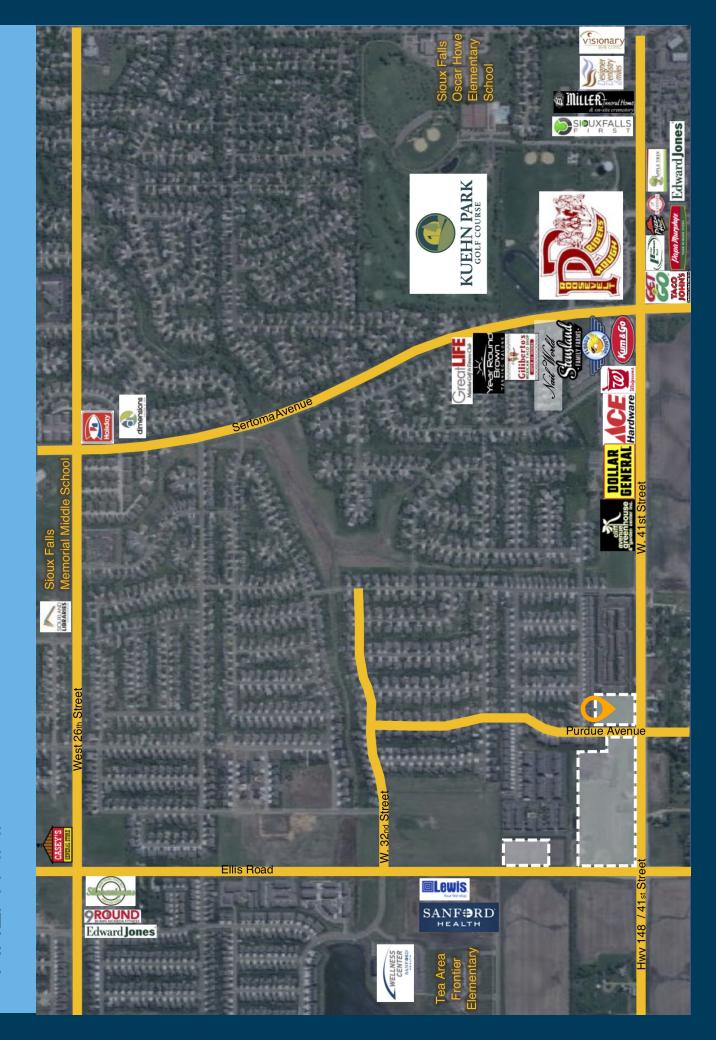

Live-Work (office, services, small retail)

population

50,000 people live in Sioux Falls WEST of Interstate 29!

location

New development located on the NE corner of 41st Street and South Purdue Avenue in West Sioux Falls.

co-tenancy

Fareway Meat + Grocery, Starbucks, Dollar Tree, Sanford Clinic, Family Wellness, ACE Hardware, Walgreens, Frontier Elementary School, Memorial Middle School, Roosevelt High School

Information deemed reliable but not guaranteed.