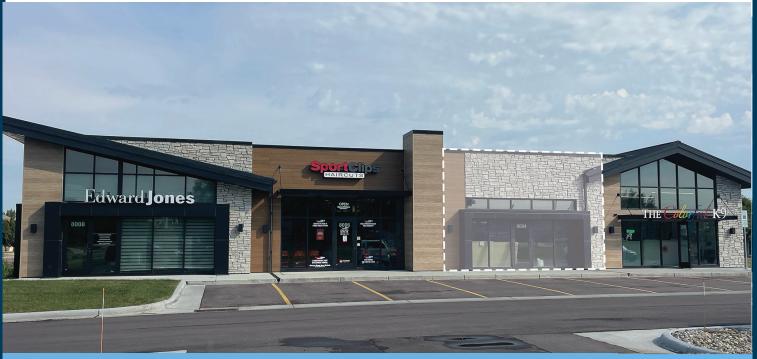

41ST STREET & ELLIS ROAD

8004 West 41st Street Sioux Falls, SD 57106

size

1,550 sqft

price

\$21.00 per sqft (NNN)

NNN estimate: \$5.50

zoning

Live-Work (office, services, small retail)

population

50,000 people live in Sioux Falls WEST of Interstate 29!

location

New development located on the NE corner of 41st Street and South Purdue Avenue in West Sioux Falls.