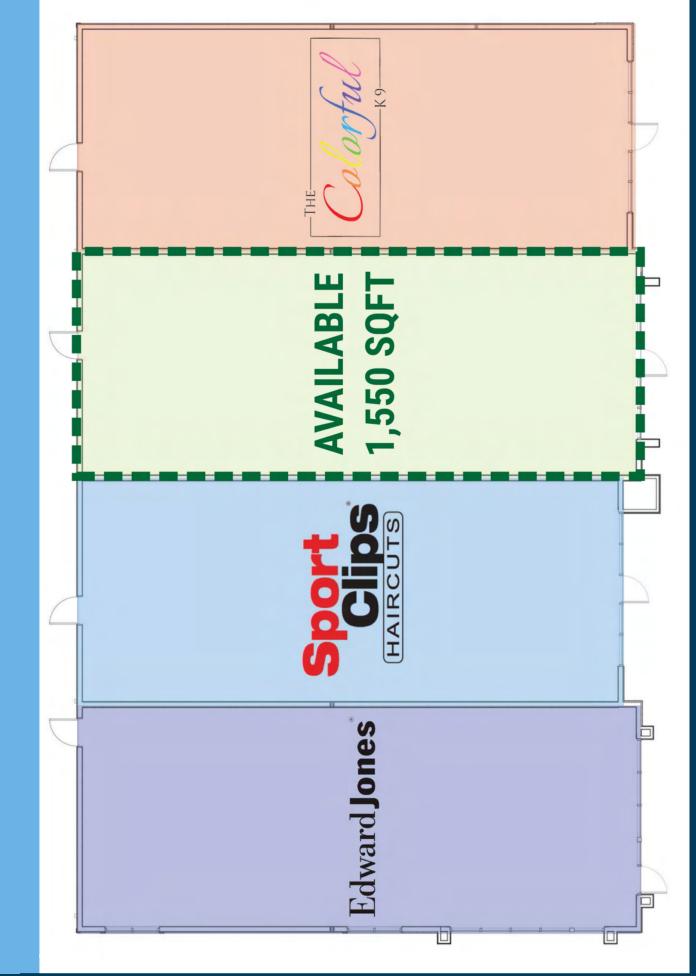

41ST STREET & ELLIS ROAD

8004 West 41st Street Sioux Falls, SD 57106

size

1,550 sqft

price

\$21.00 per sqft (NNN)

NNN estimate: \$5.50

zoning

Live-Work (office, services, small retail)

population

50,000 people live in Sioux Falls WEST of Interstate 29!

location

New development located on the NE corner of 41st Street and South Purdue Avenue in West Sioux Falls.