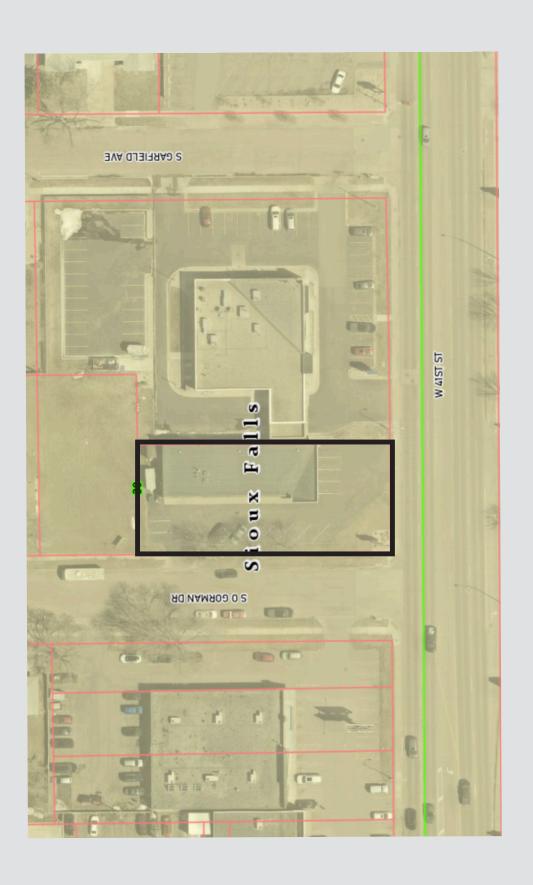

# LOCATION

SIOUX FALLS, SD 57105

Located on 41st Street between Kiwanis Avenue and Western Avenue

#### **TRAFFIC**

28,700 vehicles per day on 41st Street