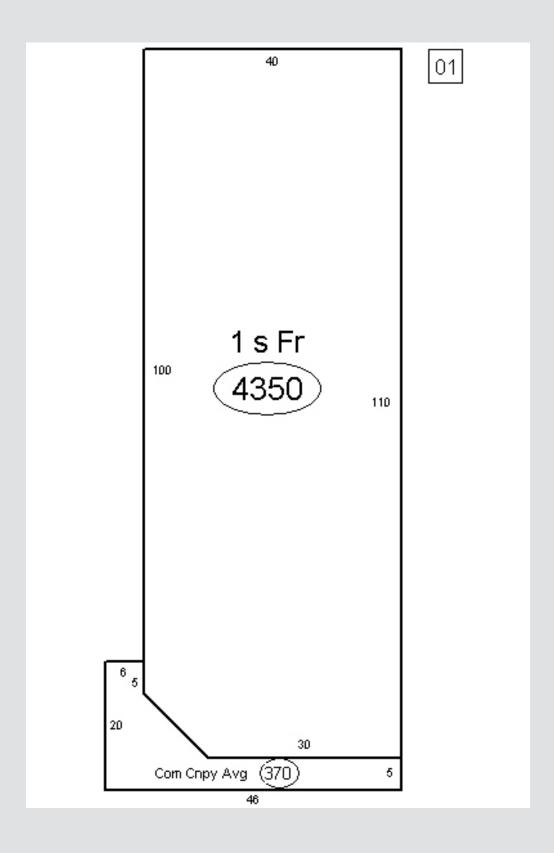

# SIZE

Building Size: 4,350 sq. ft.

Parcel Size: 14,800 sq. ft.



### **PRICE**

\$1,300,000



# LOCATION

SIOUX FALLS, SD 57105

Located on 41st Street between Kiwanis Avenue and Western Avenue



## **LAYOUT**

Wide open showroom with two offices, restrooms and a large backroom



#### **TRAFFIC**

28,700 vehicles per day on 41st Street



# **COTENANCY**

Verizon, Subway, The Original Pancake House, Pizza Ranch, Perkins, UPS Store, T-Mobile, Advance Auto Parts, Burger King, Best Buy, Scheels and the Western Mall

Information deemed reliable, but not guaranteed.



2571 S Westlake Drive #100 Sioux Falls, SD 57106 605.361.8211 | VBCcommercial.com



605.310.4509 mike.knudson@vbclink.com