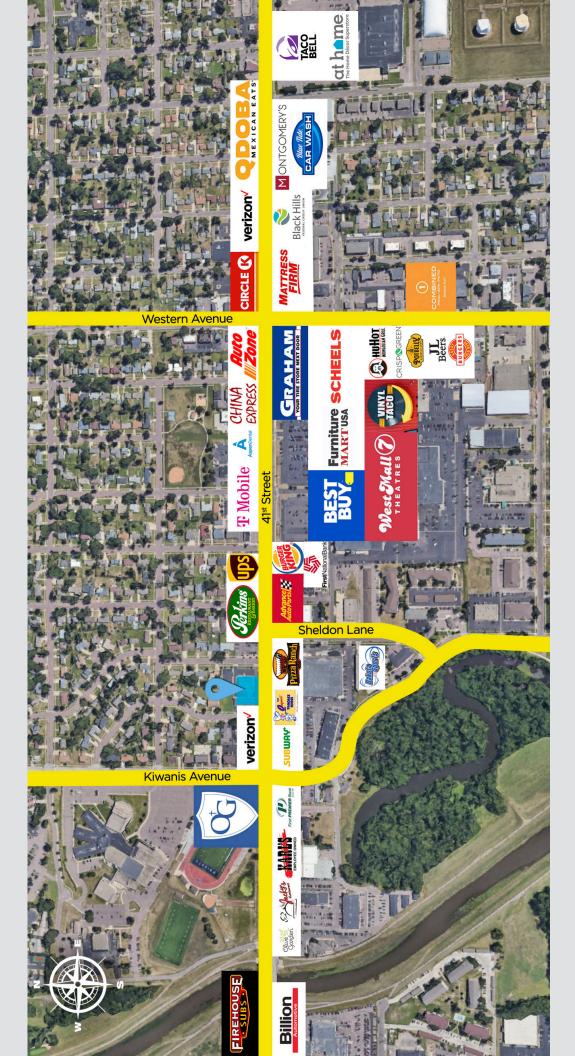

# **COTENANCY**

Verizon, Subway, The Original Pancake House, Pizza Ranch, Perkins, UPS Store, T-Mobile, Advance Auto Parts, Burger King, Best Buy, Scheels and the Western Mall

Information deemed reliable, but not guaranteed.

# LOCATION

SIOUX FALLS, SD 57105

Located on 41st Street between Kiwanis Avenue and Western Avenue