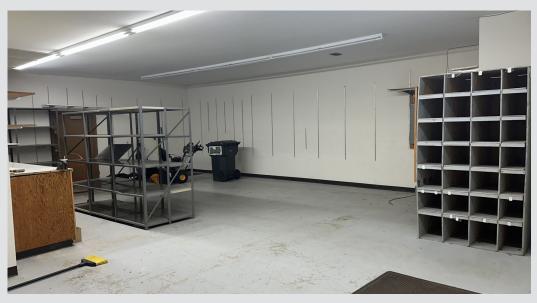

* 

## Daubys SPORTS CENTER

### 2720 W 41ST STREET SIOUX FALLS, SD 57105



SIZE Building Size: 4,350 sq. ft.

Parcel Size: 14,800 sq. ft.



**PRICE** \$1,400,000



## LOCATION

Located on 41st Street between Kiwanis Avenue and Western Avenue



LAYOUT Wide open showroom with two offices,

restrooms and a large



28,700 vehicles per day on 41st Street



### COTENANCY

Verizon, Subway, The Original Pancake House, Pizza Ranch, Perkins, UPS Store, T-Mobile, Advance Auto Parts, Burger King, Best Buy, Scheels and the Western Mall

Information deemed reliable, but not guaranteed.

backroom



2571 S Westlake Drive #100 Sioux Falls, SD 57106 605.361.8211 | VBCcommercial.com



## AERIAL MAP





## PARCEL MAP

FLOOR PLAN



# PHOTOS: INTERIOR





# PHOTOS: INTERIOR





# PHOTOS: INTERIOR