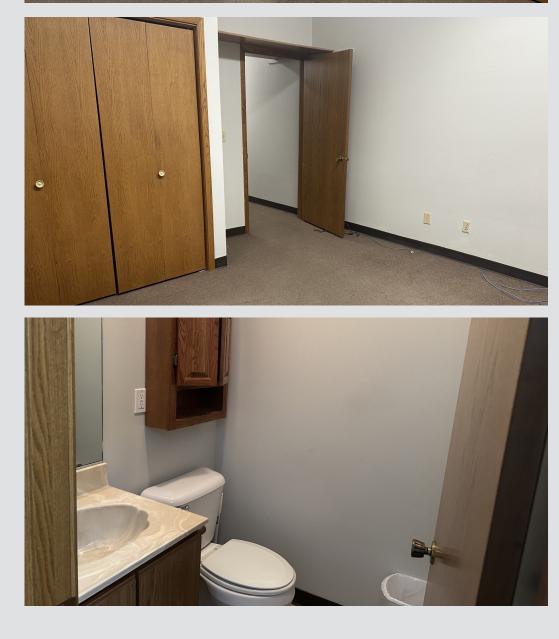

BUILDING ON 41ST STREET** 

## Daubys SPORTS CENTER

### 2720 W 41ST STREET SIOUX FALLS, SD 57105



SIZE Building Size: 4,350 sq. ft.

Parcel Size: 14,800 sq. ft.



**PRICE** \$1,400,000



## LOCATION

Located on 41st Street between Kiwanis Avenue and Western Avenue



LAYOUT Wide open showroom with two offices,

restrooms and a large



28,700 vehicles per day on 41st Street



### COTENANCY

Verizon, Subway, The Original Pancake House, Pizza Ranch, Perkins, UPS Store, T-Mobile, Advance Auto Parts, Burger King, Best Buy, Scheels and the Western Mall

Information deemed reliable, but not guaranteed.

backroom



2571 S Westlake Drive #100 Sioux Falls, SD 57106 605.361.8211 | VBCcommercial.com



## AERIAL MAP





## PARCEL MAP

FLOOR PLAN



# PHOTOS: INTERIOR





# PHOTOS: INTERIOR





# PHOTOS: INTERIOR