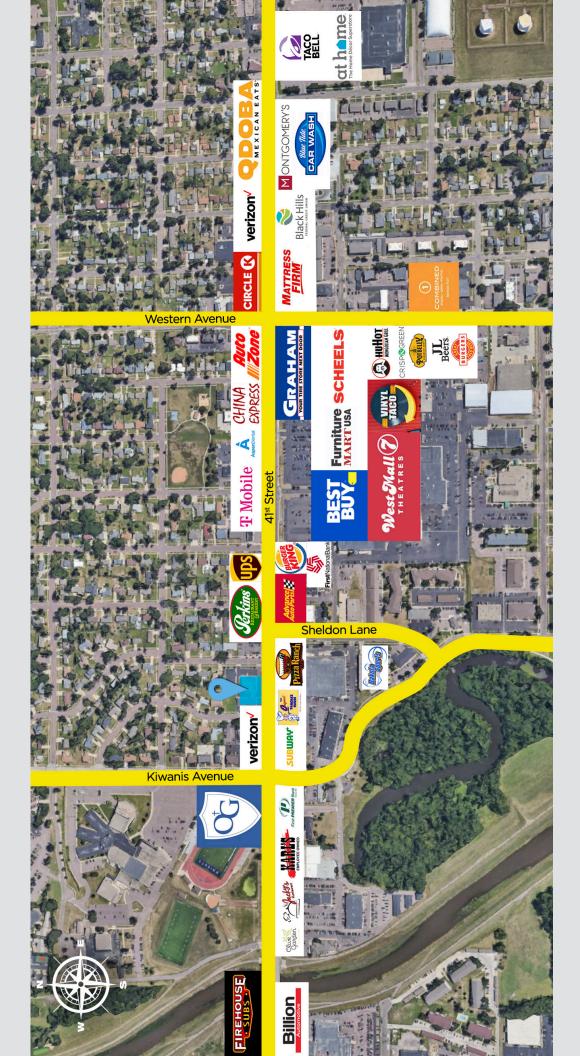

## AERIAL MAP

## LOCATION

Located on 41st Street between Kiwanis Avenue and Western Avenue

LAYOUT Wide open showroom with two offices,

restrooms and a large

28,700 vehicles per day on 41st Street

### COTENANCY

Verizon, Subway, The Original Pancake House, Pizza Ranch, Perkins, UPS Store, T-Mobile, Advance Auto Parts, Burger King, Best Buy, Scheels and the Western Mall

Information deemed reliable, but not guaranteed.