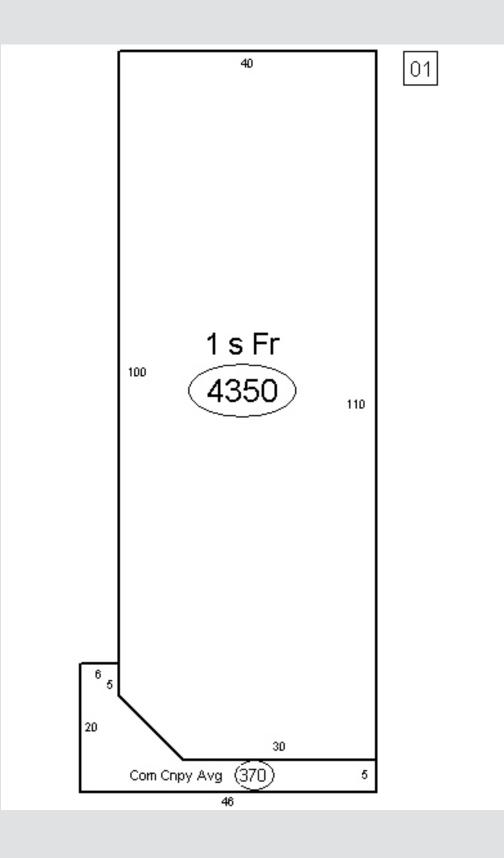

## PARCEL MAP

FLOOR PLAN

### 2720 W 41ST STREET SIOUX FALLS, SD 57105

SIZE Building Size: 4,350 sq. ft.

Parcel Size: 14,800 sq. ft.

**PRICE** \$1,400,000