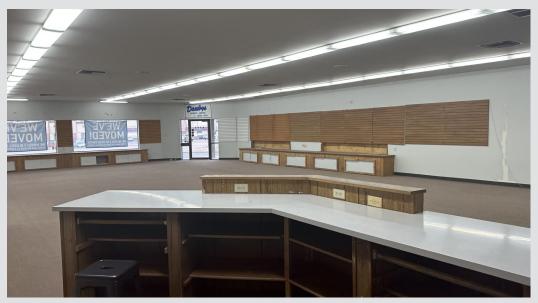

ILDING

**STAND-ALONE BUILDING ON 41ST STREET** 

## Daubys SPORTS CENTER

### 2720 W 41ST STREET SIOUX FALLS, SD 57105



SIZE Building Size: 4,350 sq. ft.

Parcel Size: 14,800 sq. ft.



**PRICE** \$1,400,000



## LOCATION

Located on 41st Street between Kiwanis Avenue and Western Avenue



LAYOUT Wide open showroom with two offices,

restrooms and a large



28,700 vehicles per day on 41st Street



### COTENANCY

Verizon, Subway, The Original Pancake House, Pizza Ranch, Perkins, UPS Store, T-Mobile, Advance Auto Parts, Burger King, Best Buy, Scheels and the Western Mall

Information deemed reliable, but not guaranteed.

backroom



2571 S Westlake Drive #100 Sioux Falls, SD 57106 605.361.8211 | VBCcommercial.com



## AERIAL MAP





## PARCEL MAP

FLOOR PLAN



# PHOTOS: INTERIOR





# PHOTOS: INTERIOR





# PHOTOS: INTERIOR