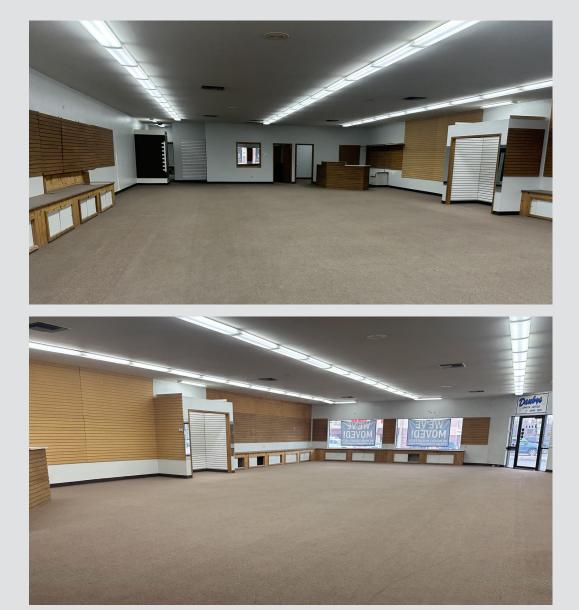

BUILDING

**STAND-ALONE BUILDING ON 41ST STREET** 

## Daubys SPORTS CENTER

### 2720 W 41ST STREET SIOUX FALLS, SD 57105



SIZE Building Size: 4,350 sq. ft.

Parcel Size: 14,800 sq. ft.



**PRICE** \$1,400,000



## LOCATION

Located on 41st Street between Kiwanis Avenue and Western Avenue



LAYOUT Wide open showroom with two offices,

restrooms and a large



28,700 vehicles per day on 41st Street



### COTENANCY

Verizon, Subway, The Original Pancake House, Pizza Ranch, Perkins, UPS Store, T-Mobile, Advance Auto Parts, Burger King, Best Buy, Scheels and the Western Mall

Information deemed reliable, but not guaranteed.

backroom



2571 S Westlake Drive #100 Sioux Falls, SD 57106 605.361.8211 | VBCcommercial.com



## AERIAL MAP





## PARCEL MAP

FLOOR PLAN



# PHOTOS: INTERIOR





# PHOTOS: INTERIOR





# PHOTOS: INTERIOR