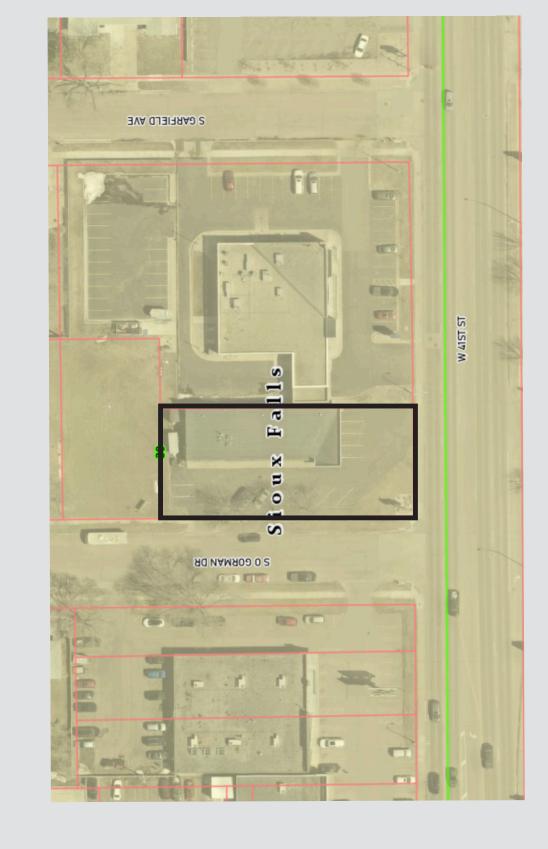

## PARCEL MAP

FLOOR PLAN

### 2720 W 41ST STREET SIOUX FALLS, SD 57105

SIZE Building Size: 4,350 sq. ft.

Parcel Size: 14,800 sq. ft.

**PRICE** \$1,400,000