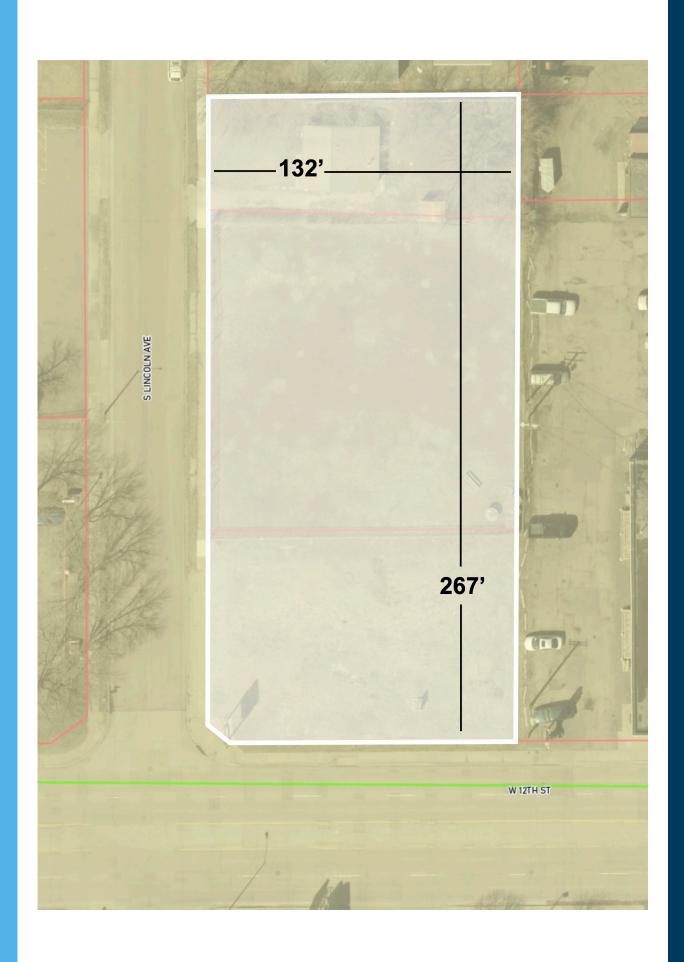

### SIZE

0.80 acre (3 adjacent lots)

### ZONING

South 2 lots are zoned C-2. Northern lot is zoned RD-1 and will need to be re-zoned for commercial development.