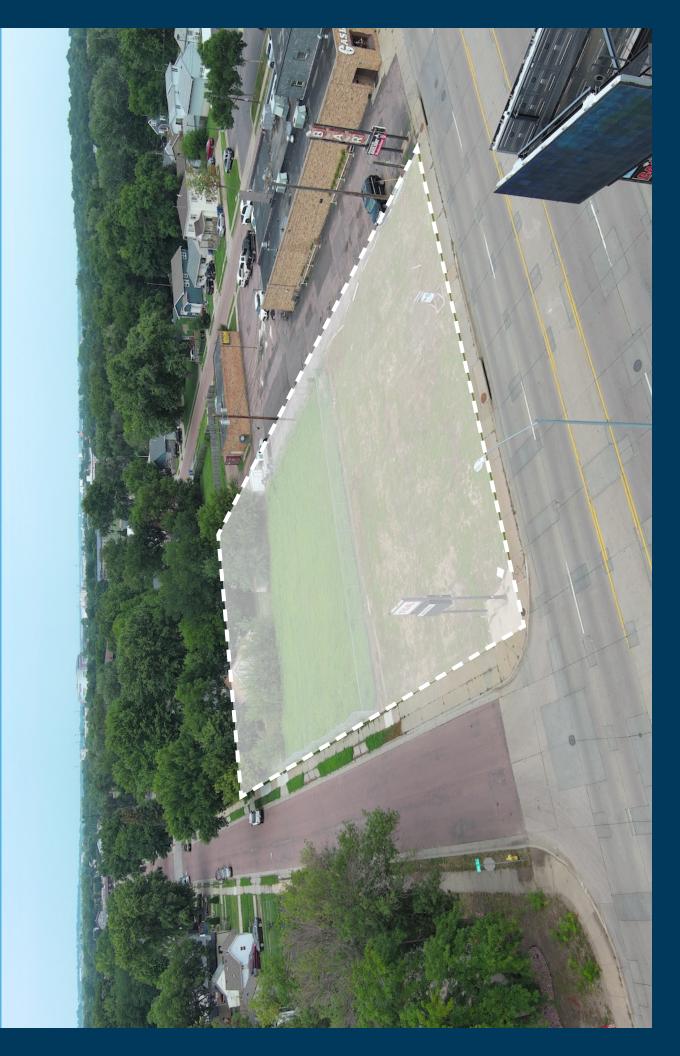

### SIZE

0.80 acre (3 adjacent lots)

### LOCATION

Highly-visible QSR / retail location on West 12th Street, the busiest street in South Dakota!

Information deemed reliable but not guaranteed.

**VBCLINK.COM | 605.361.8211** 

2571 South Westlake Drive #100 | Sioux Falls, South Dakota 57106