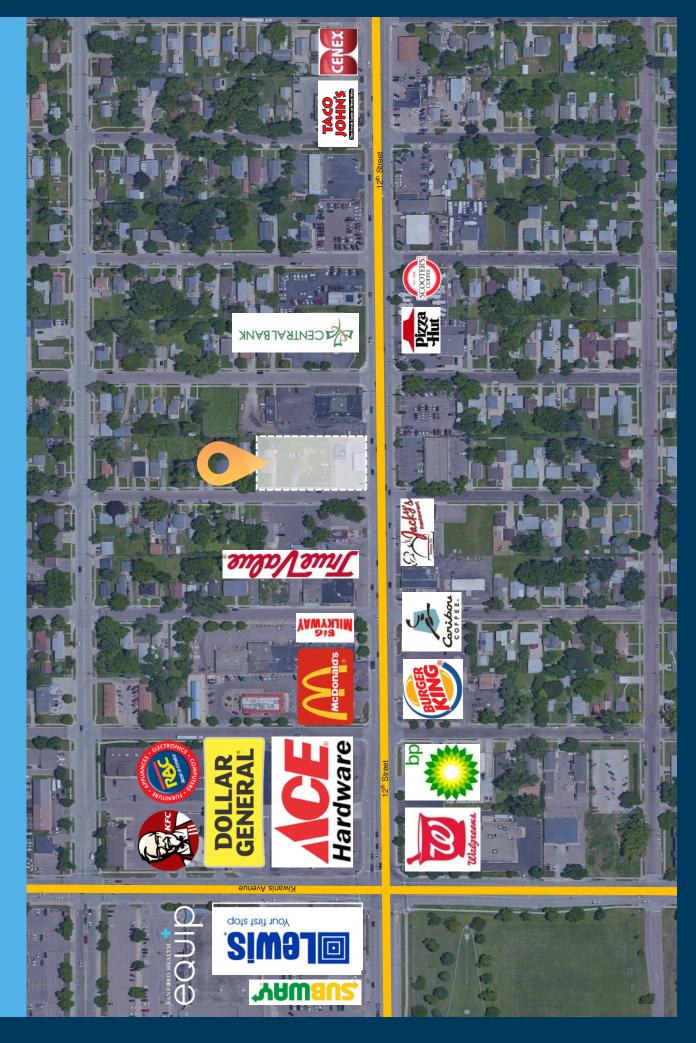

## AREA RETAIL MAP

### **CO-TENANCY**

McDonald's, Burger King, Walgreens, Caribou Coffee, Scooter's Coffee, Pizza Hut, Ace Hardware, Dollar General, Lewis Drug, Subway, and KFC.

### LOCATION

Highly-visible QSR / retail location on West 12th Street, the busiest street in South Dakota!

Information deemed reliable but not guaranteed.

**VBCLINK.COM | 605.361.8211** 

2571 South Westlake Drive #100 | Sioux Falls, South Dakota 57106