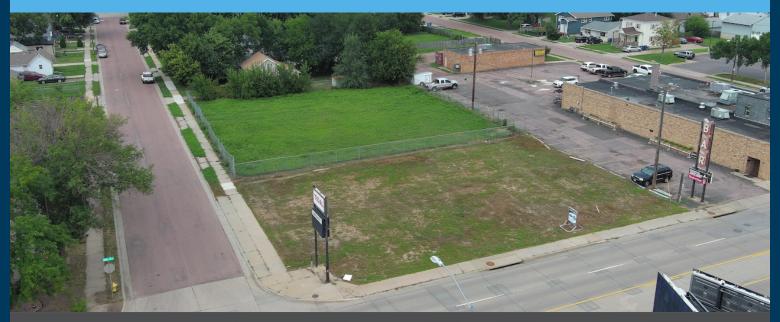

### **RARE WEST 12TH REDEVELOPMENT LOT**

2210 West 12th Street | Sioux Falls, SD 57104

### SIZE

0.80 acre (3 adjacent lots)

### ZONING

South 2 lots are zoned C-2. Northern lot is zoned RD-1 and will need to be re-zoned for commercial development.

### LOCATION

Highly-visible QSR / retail location on West 12th Street, the busiest street in South Dakota!

Information deemed reliable but not guaranteed.

**VBCLINK.COM | 605.361.8211** 

2571 South Westlake Drive #100 | Sioux Falls, South Dakota 57106