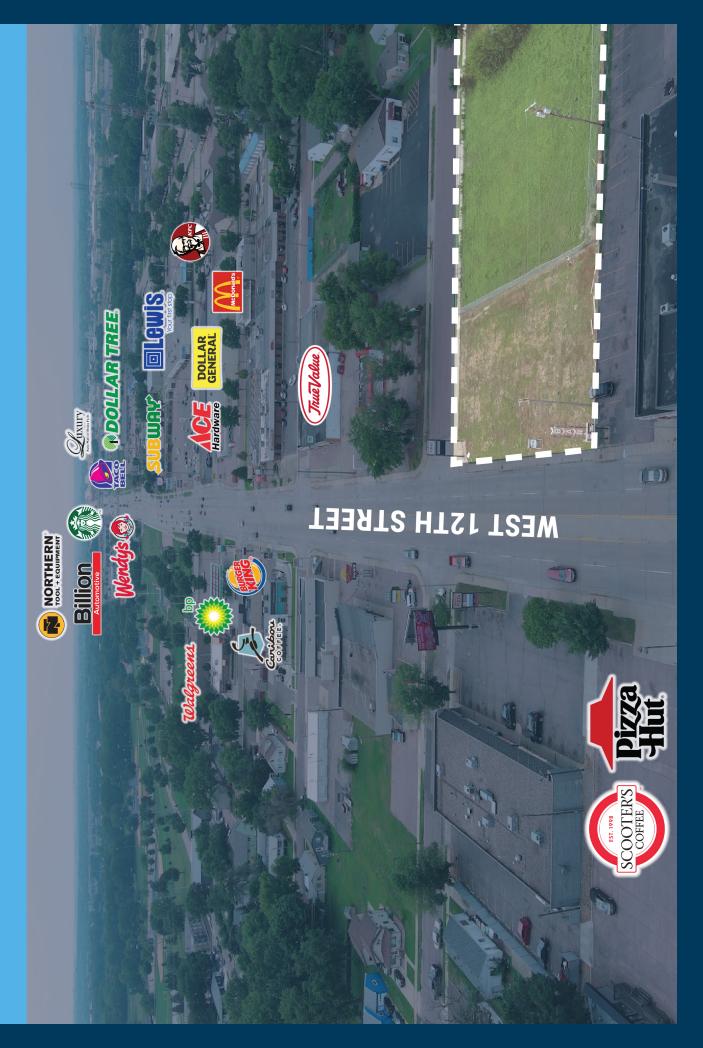

# WEST 12TH OVERVIEW

### **CO-TENANCY**

McDonald's, Burger King, Walgreens, Caribou Coffee, Scooter's Coffee, Pizza Hut, Ace Hardware, Dollar General, Lewis Drug, Subway, and KFC.

### LOCATION

Highly-visible QSR / retail location on West 12th Street, the busiest street in South Dakota!

Information deemed reliable but not guaranteed.

**VBCLINK.COM | 605.361.8211** 

2571 South Westlake Drive #100 | Sioux Falls, South Dakota 57106