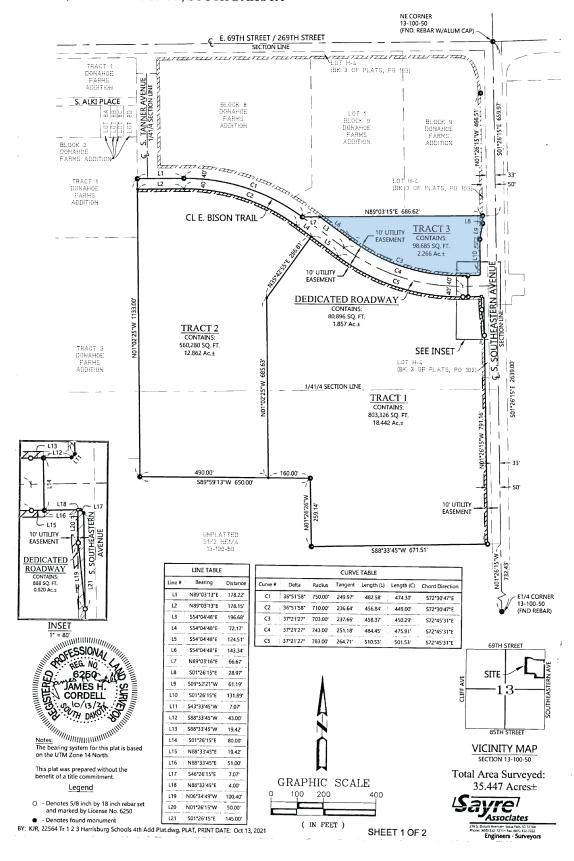

# TRACTS 1, 2 AND 3 OF HARRISBURG SCHOOLS 4th ADDITION TO THE CITY OF SIOUX FALLS, LINCOLN COUNTY, SOUTH DAKOTA

PLAT