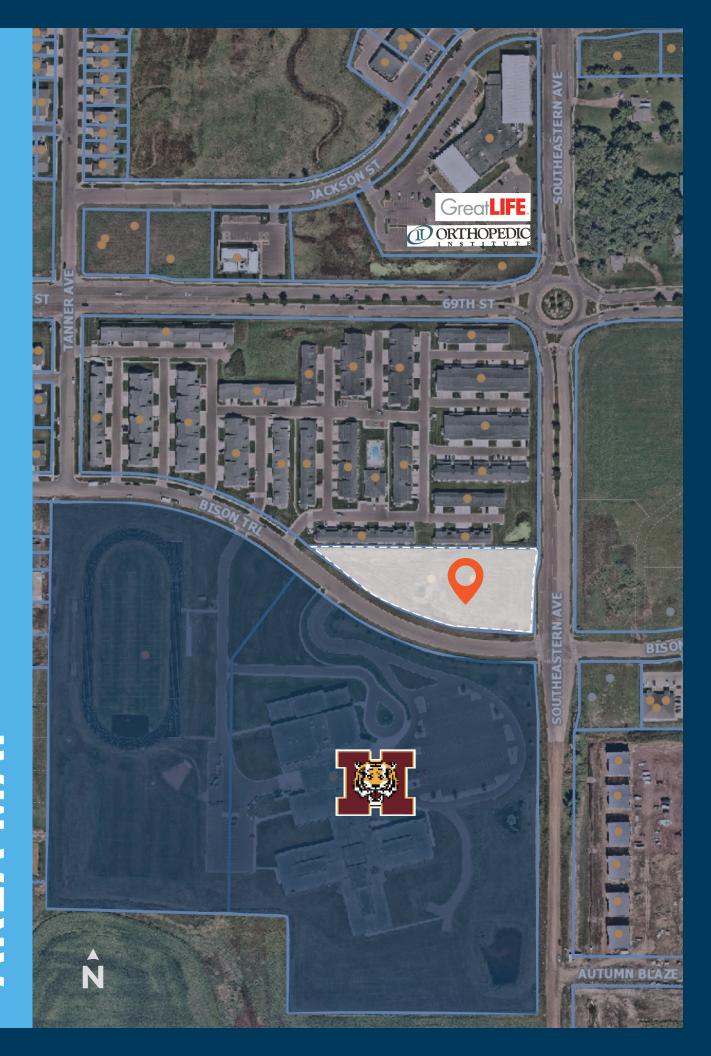

### LOCATION

Office pad located in SE Sioux Falls, next to Harrisburg East Middle School.

#### **CO-TENANCY**

Harrisburg East Middle School, GreatLIFE, Orthopedic Institute, Wings Gymnastics, Southeastern Dental, Horizon Elementary School.

PRICE \$7.00 per square foot

#### **TRAFFIC**

69th Street: 14,000 vpd Southeastern Ave: 2,400 vpd