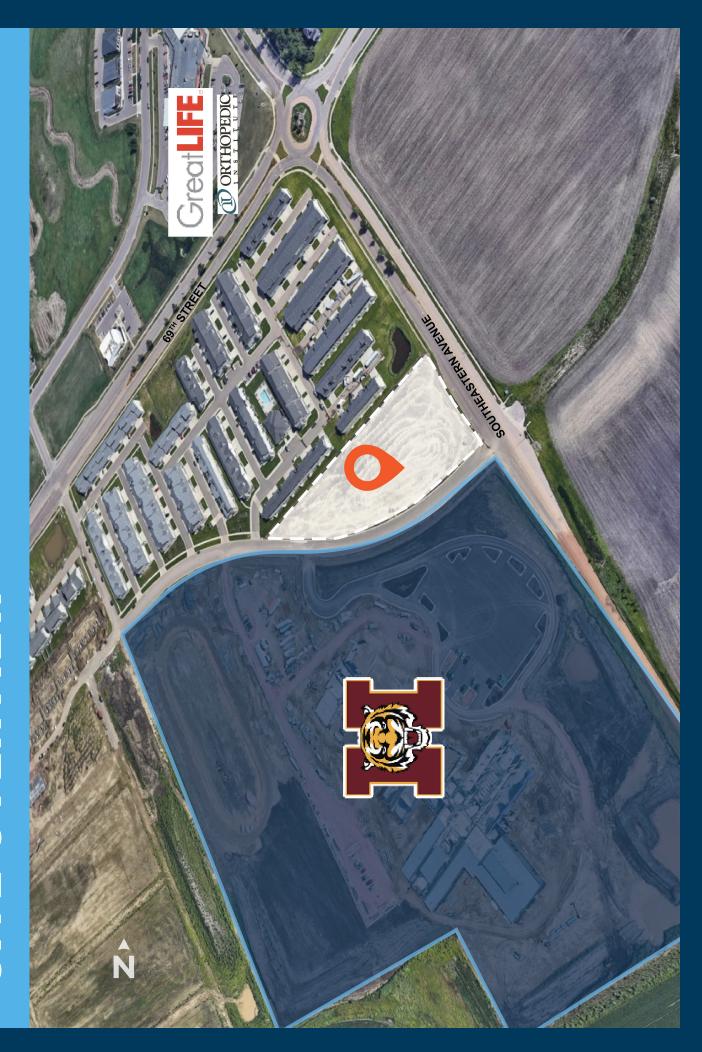

### LOCATION

Office pad located in SE Sioux Falls, next to Harrisburg East Middle School.

#### **CO-TENANCY**

Harrisburg East Middle School, GreatLIFE, Orthopedic Institute, Wings Gymnastics, Southeastern Dental, Horizon Elementary School.

PRICE \$7.00 per square foot