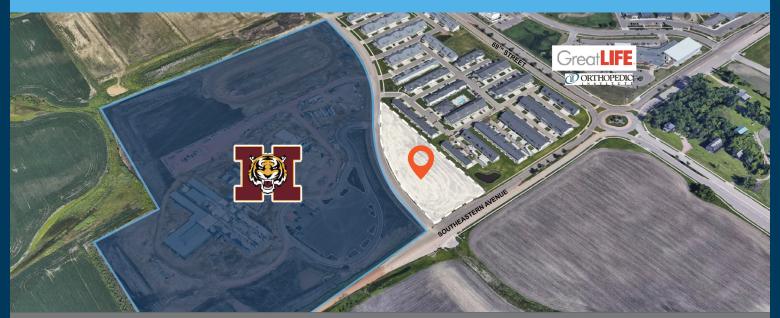

## **ANCHORED BY HARRISBURG EAST MIDDLE SCHOOL**

3050 East Bison Trail | Sioux Falls, SD 57108

SIZE

2.27 acres

### LOCATION

Office pad located in SE Sioux Falls, next to Harrisburg East Middle School.

#### **CO-TENANCY**

Harrisburg East Middle School, GreatLIFE, Orthopedic Institute, Wings Gymnastics, Southeastern Dental, Horizon Elementary School.

PRICE \$7.00 per square foot