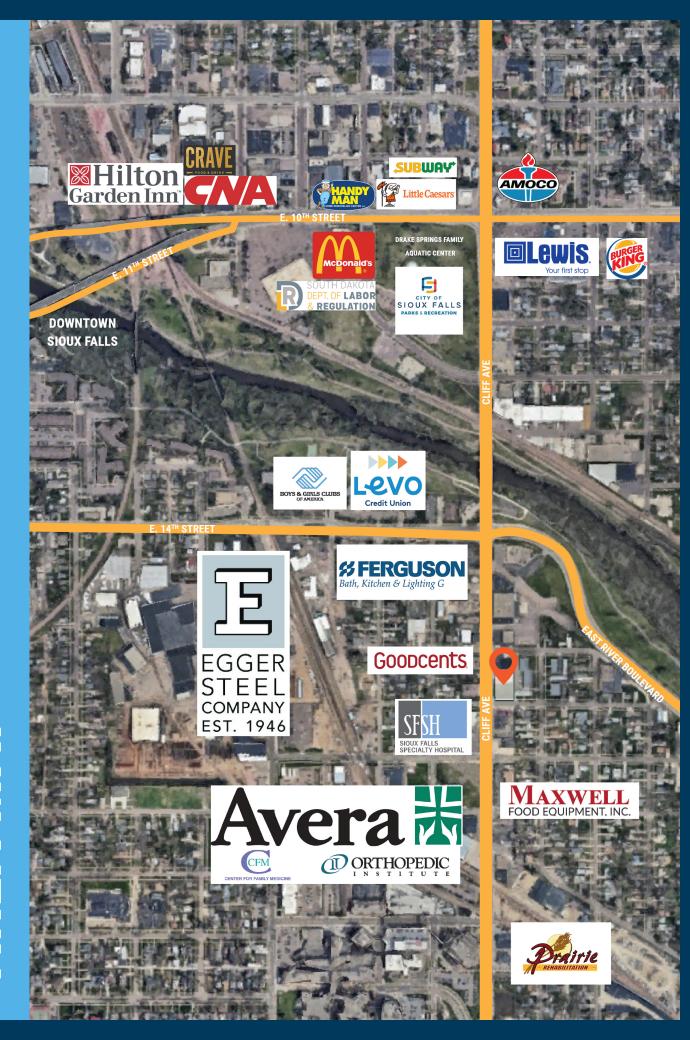

#### LOCATION

High Profile location on South Cliff Avenue, four blocks North of Avera McKennan hospital.

#### **CO-TENANCY**

Avera McKennan Hospital, Orthopedic Institute, Maxwell Food Equipment, Mr. Goodcents, Ferguson Gallery, Sioux Falls Bicycle Company, Pierre's Body Shop, Circle K

#### **TRAFFIC**

14,200 vehicles per day