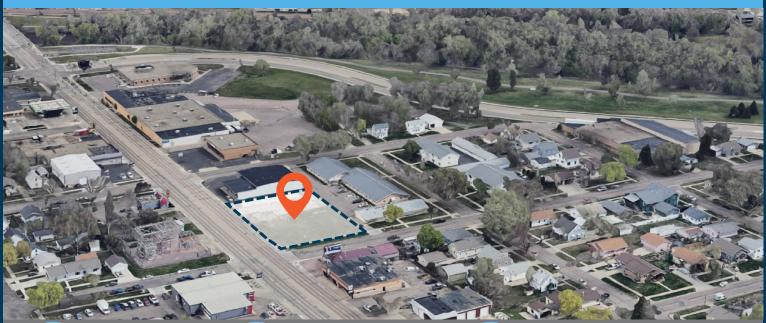

# **CENTRAL LAND IN OPPORTUNITY ZONE**

804/814 South Cliff Avenue | Sioux Falls, SD 57104

#### SIZE

804 Cliff Ave: 0.27 acre 814 Cliff Ave: 0.27 acre Total: 0.54 acre

#### LOCATION

High Profile location on South Cliff Avenue, four blocks North of Avera McKennan hospital.

#### **TRAFFIC**

14,200 vehicles per day