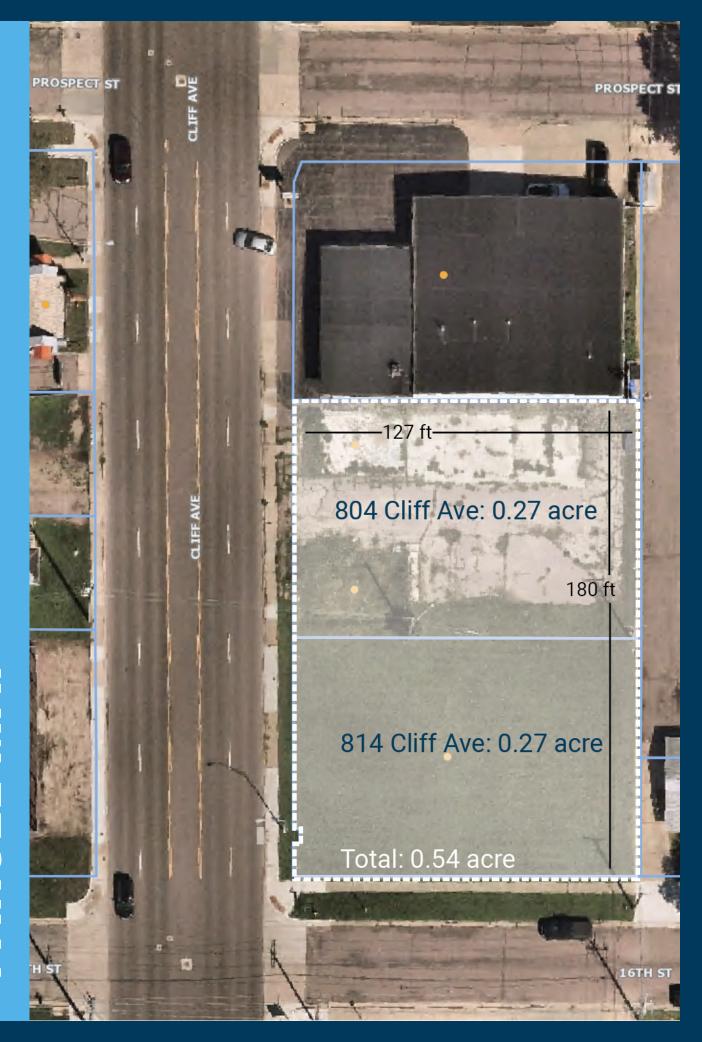

Falls, SD 57104





#### SIZE

804 Cliff Ave: 0.27 acre 814 Cliff Ave: 0.27 acre Total: 0.54 acre



#### LOCATION

High Profile location on South Cliff Avenue, four blocks North of Avera McKennan hospital.



#### **CO-TENANCY**

Avera McKennan Hospital, Orthopedic Institute, Maxwell Food Equipment, Mr. Goodcents, Ferguson Gallery, Sioux Falls Bicycle Company, Pierre's Body Shop, Circle K



## PRICE

\$550.000.00



#### **TRAFFIC**

14,200 vehicles per day



### ZONING

C2 - Commercial

Development in Opportunity Zones offer tax benefits to investors/developers. Contact broker for more information.

Information deemed reliable but not guaranteed.



**VBCLINK.COM | 605.361.8211** 

2571 South Westlake Drive #100 | Sioux Falls, South Dakota 57106





605.376.0127 Ryan@VBClink.com