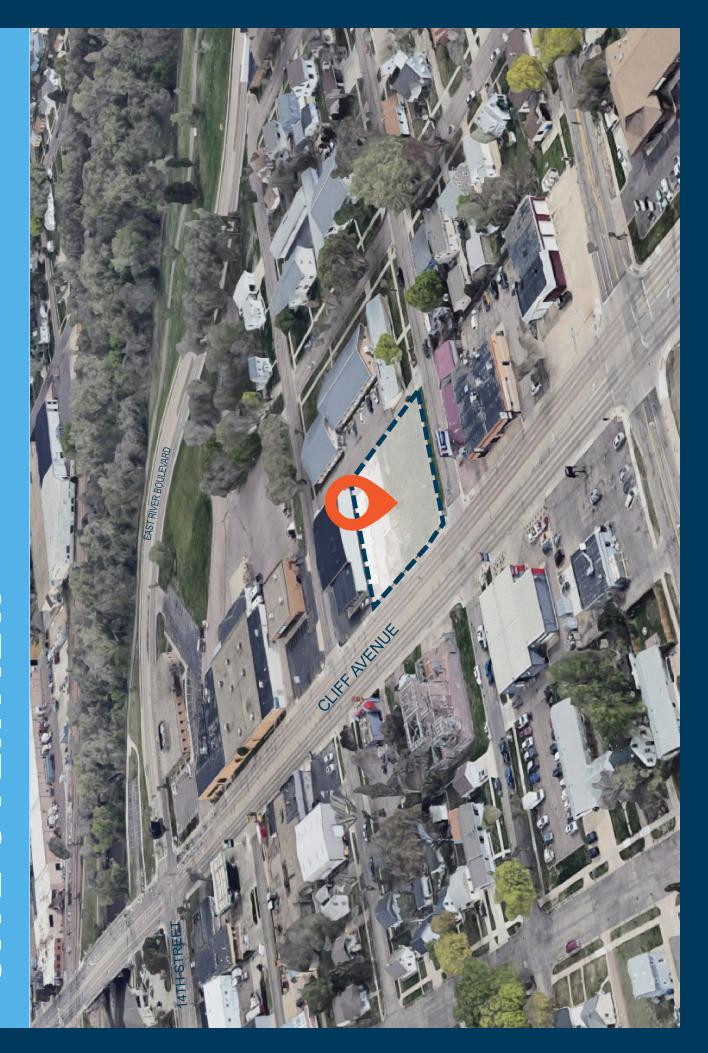

#### LOCATION

High Profile location on South Cliff Avenue, four blocks North of Avera McKennan hospital.