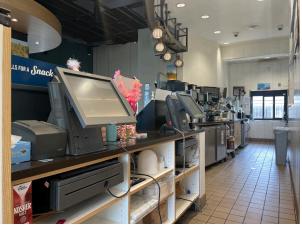

acre



### **LAYOUT**

The property is a freestanding QSR building, including drivethru window/lane and outdoor patio. The interior consists of a dining room, back-of-house kitchen, POS counter & restrooms.



### **CO-TENANCY**

HyVee, Runnings, Taco Bell, KFC, Jimmy John's, Valvoline, Applebee's, Dollar Tree, Planet Fitness, Pizza Ranch, Austad's, and Flyboy Donuts.





### TRAFFIC

22,900 vehicles per day



### LOCATION

High profile location near the Signalized intersection of East 10th Street and Bahnson Avenue.

Information deemed reliable but not guaranteed.



**VBCLINK.COM** | 605.361.8211

2571 South Westlake Drive #100 | Sioux Falls, South Dakota 57106





605.376.0127

Ryan@VBClink.com

### AREA RETAIL MAP







# PROPERTY PHOTOS

















# PROPERTY PHOTOS