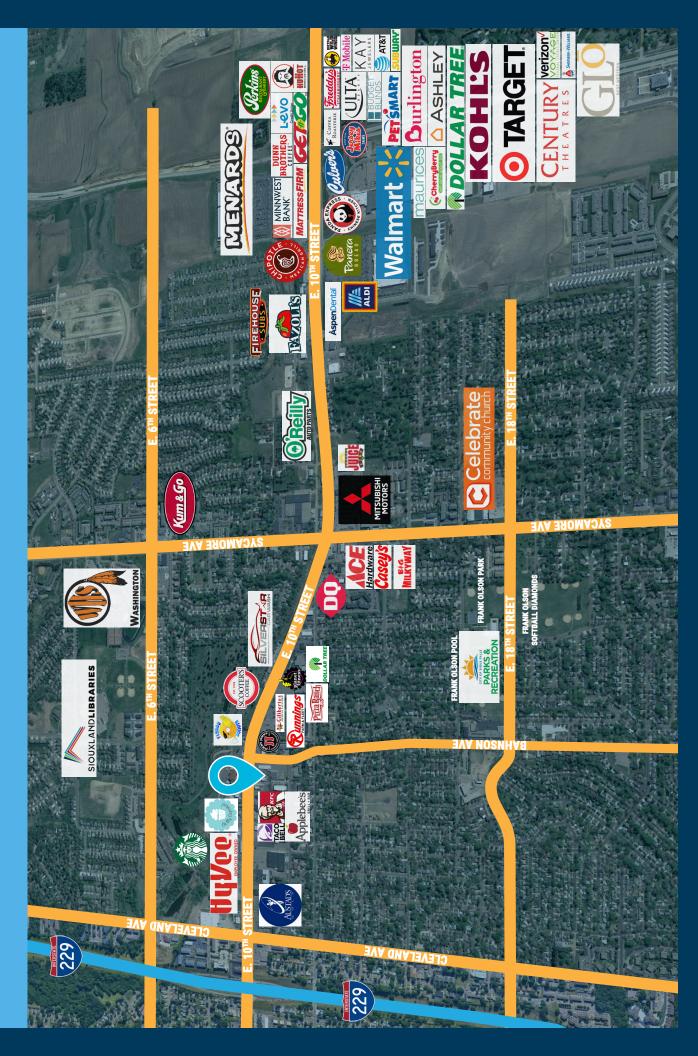

### AREA RETAIL MAP

### **CO-TENANCY**

HyVee, Runnings, Taco Bell, KFC, Jimmy John's, Valvoline, Applebee's, Dollar Tree, Planet Fitness, Pizza Ranch, Austad's, and Flyboy Donuts.

### LOCATION

High profile location near the Signalized intersection of East 10th Street and Bahnson Avenue.

Information deemed reliable but not guaranteed.

**VBCLINK.COM** | 605.361.8211

2571 South Westlake Drive #100 | Sioux Falls, South Dakota 57106