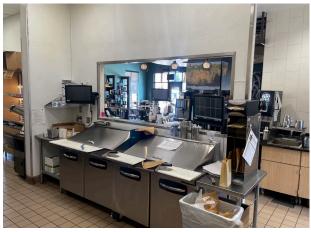

e



### **LAYOUT**

The property is a freestanding QSR building, including drivethru window/lane and outdoor patio. The interior consists of a dining room, back-of-house kitchen, POS counter & restrooms.



### **CO-TENANCY**

HyVee, Runnings, Taco Bell, KFC, Jimmy John's, Valvoline, Applebee's, Dollar Tree, Planet Fitness, Pizza Ranch, Austad's, and Flyboy Donuts.





### TRAFFIC

22,900 vehicles per day



### LOCATION

High profile location near the Signalized intersection of East 10th Street and Bahnson Avenue.

Information deemed reliable but not guaranteed.



**VBCLINK.COM** | 605.361.8211

2571 South Westlake Drive #100 | Sioux Falls, South Dakota 57106





605.376.0127

Ryan@VBClink.com

### AREA RETAIL MAP







# PROPERTY PHOTOS

















# PROPERTY PHOTOS