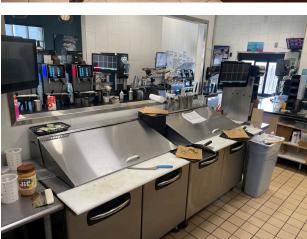

ng: 2,500 sqft Parcel: 0.77 acre



### **LAYOUT**

The property is a freestanding QSR building, including drivethru window/lane and outdoor patio. The interior consists of a dining room, back-of-house kitchen, POS counter & restrooms.



### **CO-TENANCY**

HyVee, Runnings, Taco Bell, KFC, Jimmy John's, Valvoline, Applebee's, Dollar Tree, Planet Fitness, Pizza Ranch, Austad's, and Flyboy Donuts.





### TRAFFIC

22,900 vehicles per day



### LOCATION

High profile location near the Signalized intersection of East 10th Street and Bahnson Avenue.

Information deemed reliable but not guaranteed.



**VBCLINK.COM** | 605.361.8211

2571 South Westlake Drive #100 | Sioux Falls, South Dakota 57106





605.376.0127

Ryan@VBClink.com

### AREA RETAIL MAP







# PROPERTY PHOTOS

















# PROPERTY PHOTOS