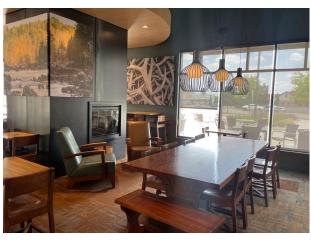

SIZE

Building: 2,500 sqft Parcel: 0.77 acre



### **LAYOUT**

The property is a freestanding QSR building, including drivethru window/lane and outdoor patio. The interior consists of a dining room, back-of-house kitchen, POS counter & restrooms.



### **CO-TENANCY**

HyVee, Runnings, Taco Bell, KFC, Jimmy John's, Valvoline, Applebee's, Dollar Tree, Planet Fitness, Pizza Ranch, Austad's, and Flyboy Donuts.





### TRAFFIC

22,900 vehicles per day



### LOCATION

High profile location near the Signalized intersection of East 10th Street and Bahnson Avenue.

Information deemed reliable but not guaranteed.



**VBCLINK.COM** | 605.361.8211

2571 South Westlake Drive #100 | Sioux Falls, South Dakota 57106





605.376.0127

Ryan@VBClink.com

### AREA RETAIL MAP







# PROPERTY PHOTOS

















# PROPERTY PHOTOS