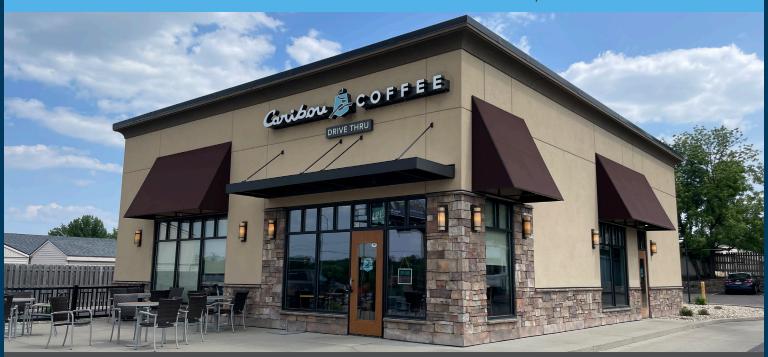

# PROPERTY PHOTOS

### **LAYOUT**

The property is a freestanding QSR building, including drivethru window/lane and outdoor patio. The interior consists of a dining room, back-of-house kitchen, POS counter & restrooms.