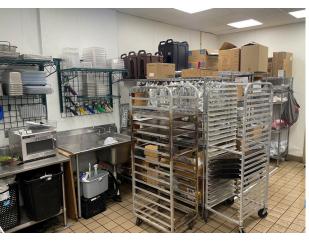

cre



### **LAYOUT**

The property is a freestanding QSR building, including drivethru window/lane and outdoor patio. The interior consists of a dining room, back-of-house kitchen, POS counter & restrooms.



### **CO-TENANCY**

HyVee, Runnings, Taco Bell, KFC, Jimmy John's, Valvoline, Applebee's, Dollar Tree, Planet Fitness, Pizza Ranch, Austad's, and Flyboy Donuts.





### TRAFFIC

22,900 vehicles per day



### LOCATION

High profile location near the Signalized intersection of East 10th Street and Bahnson Avenue.

Information deemed reliable but not guaranteed.



**VBCLINK.COM** | 605.361.8211

2571 South Westlake Drive #100 | Sioux Falls, South Dakota 57106





605.376.0127

Ryan@VBClink.com

### AREA RETAIL MAP







# PROPERTY PHOTOS

















# PROPERTY PHOTOS