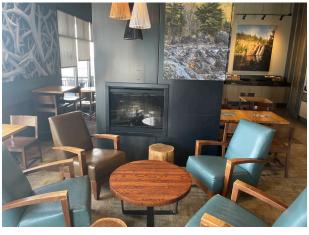

ZE

Building: 2,500 sqft Parcel: 0.77 acre



### **LAYOUT**

The property is a freestanding QSR building, including drivethru window/lane and outdoor patio. The interior consists of a dining room, back-of-house kitchen, POS counter & restrooms.



### **CO-TENANCY**

HyVee, Runnings, Taco Bell, KFC, Jimmy John's, Valvoline, Applebee's, Dollar Tree, Planet Fitness, Pizza Ranch, Austad's, and Flyboy Donuts.





### TRAFFIC

22,900 vehicles per day



### LOCATION

High profile location near the Signalized intersection of East 10th Street and Bahnson Avenue.

Information deemed reliable but not guaranteed.



**VBCLINK.COM** | 605.361.8211

2571 South Westlake Drive #100 | Sioux Falls, South Dakota 57106





605.376.0127

Ryan@VBClink.com

### AREA RETAIL MAP







# PROPERTY PHOTOS

















# PROPERTY PHOTOS