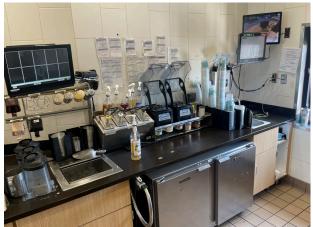

### **LAYOUT**

The property is a freestanding QSR building, including drivethru window/lane and outdoor patio. The interior consists of a dining room, back-of-house kitchen, POS counter & restrooms.



### **CO-TENANCY**

HyVee, Runnings, Taco Bell, KFC, Jimmy John's, Valvoline, Applebee's, Dollar Tree, Planet Fitness, Pizza Ranch, Austad's, and Flyboy Donuts.





### TRAFFIC

22,900 vehicles per day



### LOCATION

High profile location near the Signalized intersection of East 10th Street and Bahnson Avenue.

Information deemed reliable but not guaranteed.



**VBCLINK.COM** | 605.361.8211

2571 South Westlake Drive #100 | Sioux Falls, South Dakota 57106





605.376.0127

Ryan@VBClink.com

### AREA RETAIL MAP







# PROPERTY PHOTOS

















# PROPERTY PHOTOS