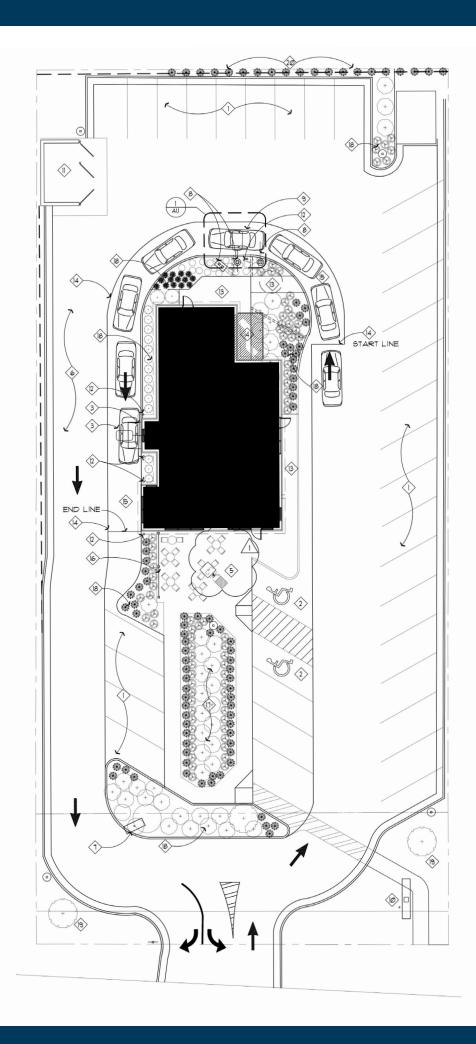

### **LAYOUT**

The property is a freestanding QSR building, including drivethru window/lane and outdoor patio. The interior consists of a dining room, back-of-house kitchen, POS counter & restrooms.