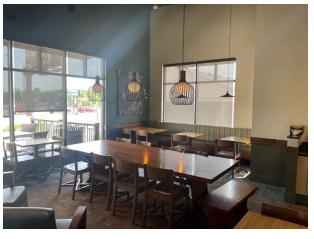

# SIZE

Building: 2,500 sqft Parcel: 0.77 acre



### **LAYOUT**

The property is a freestanding QSR building, including drivethru window/lane and outdoor patio. The interior consists of a dining room, back-of-house kitchen, POS counter & restrooms.



### **CO-TENANCY**

HyVee, Runnings, Taco Bell, KFC, Jimmy John's, Valvoline, Applebee's, Dollar Tree, Planet Fitness, Pizza Ranch, Austad's, and Flyboy Donuts.





### TRAFFIC

22,900 vehicles per day



### LOCATION

High profile location near the Signalized intersection of East 10th Street and Bahnson Avenue.

Information deemed reliable but not guaranteed.



**VBCLINK.COM** | 605.361.8211

2571 South Westlake Drive #100 | Sioux Falls, South Dakota 57106





605.376.0127

Ryan@VBClink.com

### AREA RETAIL MAP







# PROPERTY PHOTOS

















# PROPERTY PHOTOS