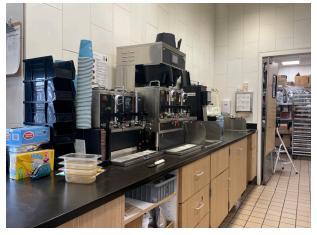

: 0.77 acre



### **LAYOUT**

The property is a freestanding QSR building, including drivethru window/lane and outdoor patio. The interior consists of a dining room, back-of-house kitchen, POS counter & restrooms.



### **CO-TENANCY**

HyVee, Runnings, Taco Bell, KFC, Jimmy John's, Valvoline, Applebee's, Dollar Tree, Planet Fitness, Pizza Ranch, Austad's, and Flyboy Donuts.





### TRAFFIC

22,900 vehicles per day



### LOCATION

High profile location near the Signalized intersection of East 10th Street and Bahnson Avenue.

Information deemed reliable but not guaranteed.



**VBCLINK.COM** | 605.361.8211

2571 South Westlake Drive #100 | Sioux Falls, South Dakota 57106





605.376.0127

Ryan@VBClink.com

### AREA RETAIL MAP







# PROPERTY PHOTOS

















# PROPERTY PHOTOS