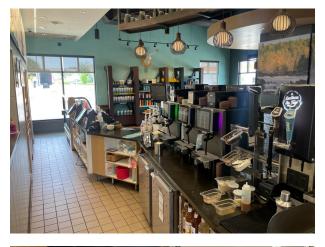

77 acre



### **LAYOUT**

The property is a freestanding QSR building, including drivethru window/lane and outdoor patio. The interior consists of a dining room, back-of-house kitchen, POS counter & restrooms.



### **CO-TENANCY**

HyVee, Runnings, Taco Bell, KFC, Jimmy John's, Valvoline, Applebee's, Dollar Tree, Planet Fitness, Pizza Ranch, Austad's, and Flyboy Donuts.





### TRAFFIC

22,900 vehicles per day



### LOCATION

High profile location near the Signalized intersection of East 10th Street and Bahnson Avenue.

Information deemed reliable but not guaranteed.



**VBCLINK.COM** | 605.361.8211

2571 South Westlake Drive #100 | Sioux Falls, South Dakota 57106





605.376.0127

Ryan@VBClink.com

### AREA RETAIL MAP







# PROPERTY PHOTOS

















# PROPERTY PHOTOS