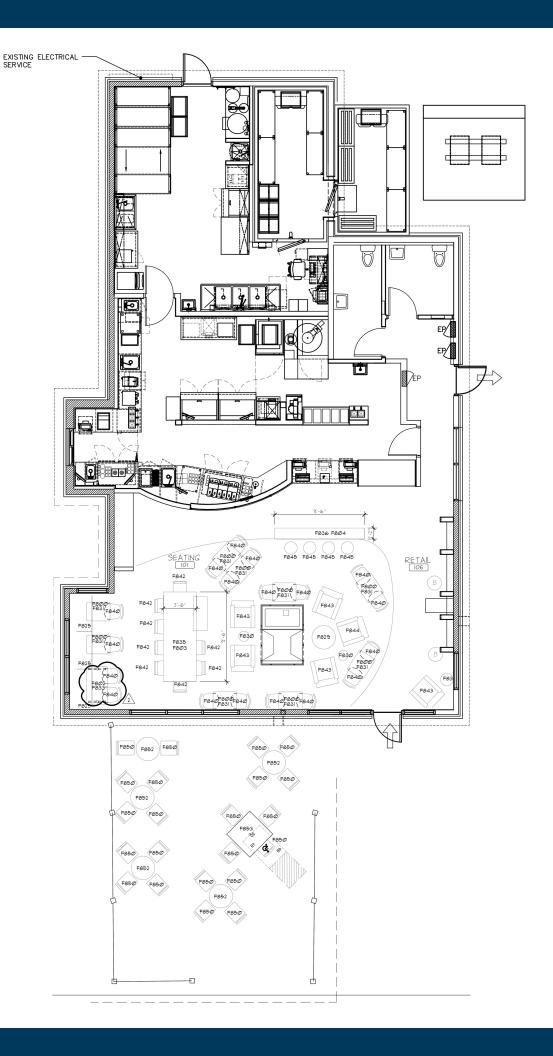

### **LAYOUT**

The property is a freestanding QSR building, including drivethru window/lane and outdoor patio. The interior consists of a dining room, back-of-house kitchen, POS counter & restrooms.