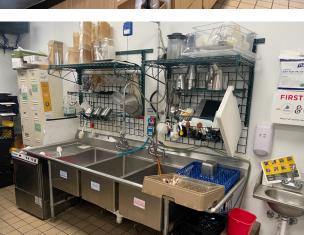

0.77 acre



### **LAYOUT**

The property is a freestanding QSR building, including drivethru window/lane and outdoor patio. The interior consists of a dining room, back-of-house kitchen, POS counter & restrooms.



### **CO-TENANCY**

HyVee, Runnings, Taco Bell, KFC, Jimmy John's, Valvoline, Applebee's, Dollar Tree, Planet Fitness, Pizza Ranch, Austad's, and Flyboy Donuts.





### TRAFFIC

22,900 vehicles per day



### LOCATION

High profile location near the Signalized intersection of East 10th Street and Bahnson Avenue.

Information deemed reliable but not guaranteed.



**VBCLINK.COM** | 605.361.8211

2571 South Westlake Drive #100 | Sioux Falls, South Dakota 57106





605.376.0127

Ryan@VBClink.com

### AREA RETAIL MAP







# PROPERTY PHOTOS

















# PROPERTY PHOTOS