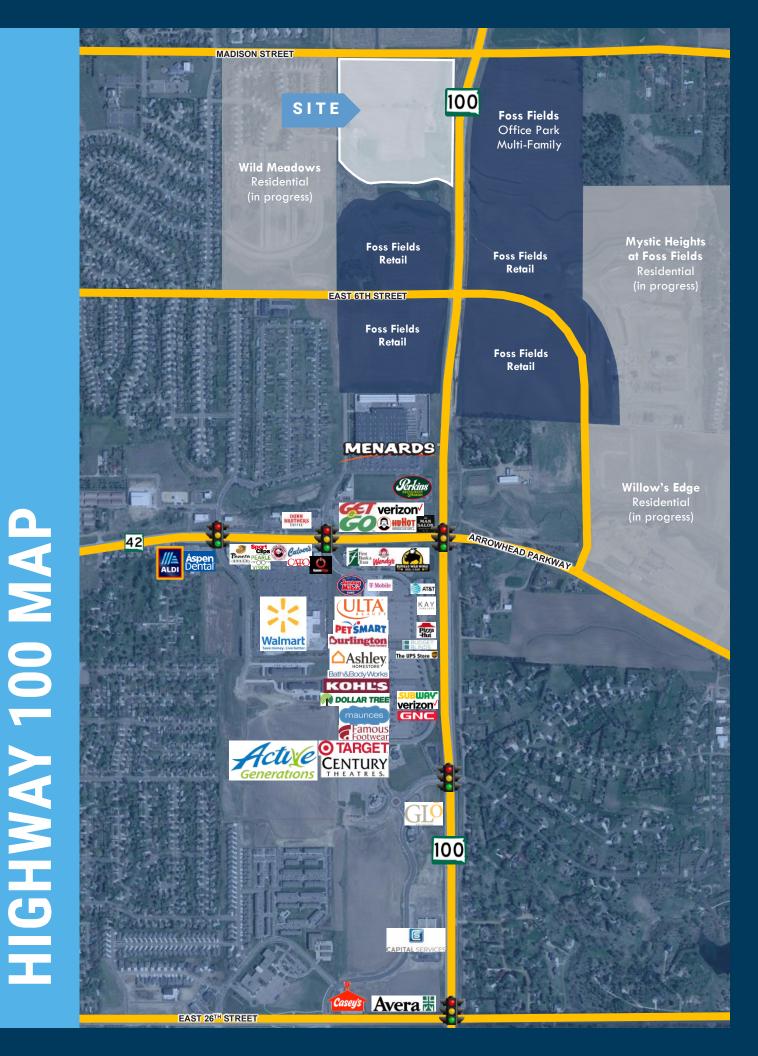

## **CO-TENANCY**

100 Sanford Health, Lewis, Casey's, KwikStar, Truks & Trykes, Menards, Walmart, Target, Canterbury Village, Brandon Valley Elementary School (proposed), SF Fire & Rescue (proposed).

High-profile location on the southwest corner of Veterans Parkway & Madison Street, directly south of Sanford / Lewis.

# **HIGHWAY 100**

Foss Fields is located on Veterans Parkway (SD Highway 100), a 4-lane thoroughfare connecting Sioux Falls to Interstate 90. Veterans Parkway is projected to carry over 55,000 cars per day!