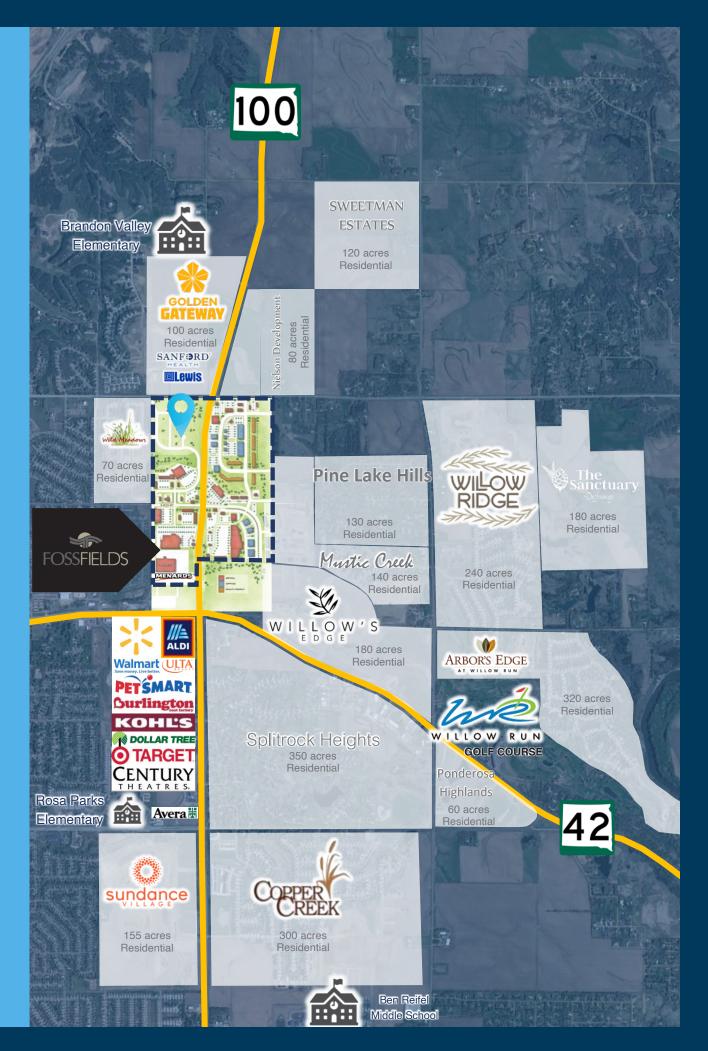

ing uses. Contact broker regarding sub-dividing.

Information deemed reliable but not guaranteed.



## **CO-TENANCY**

100 Sanford Health, Lewis, Casey's, KwikStar, Truks & Trykes, Menards, Walmart, Target, Canterbury Village, Brandon Valley Elementary School (proposed), SF Fire & Rescue (proposed).

High-profile location on the southwest corner of Veterans Parkway & Madison Street, directly south of Sanford / Lewis.

# **HIGHWAY 100**

Foss Fields is located on Veterans Parkway (SD Highway 100), a 4-lane thoroughfare connecting Sioux Falls to Interstate 90. Veterans Parkway is projected to carry over 55,000 cars per day!



VBCLINK.COM | 605.361.8211 2571 South Westlake Drive #100 | Sioux Falls, South Dakota 57106





Ryan@VBClink.com





# **EASTSIDE RESIDENTIAL GROWTH IN PROGRESS**





SITE PLAN PRICING