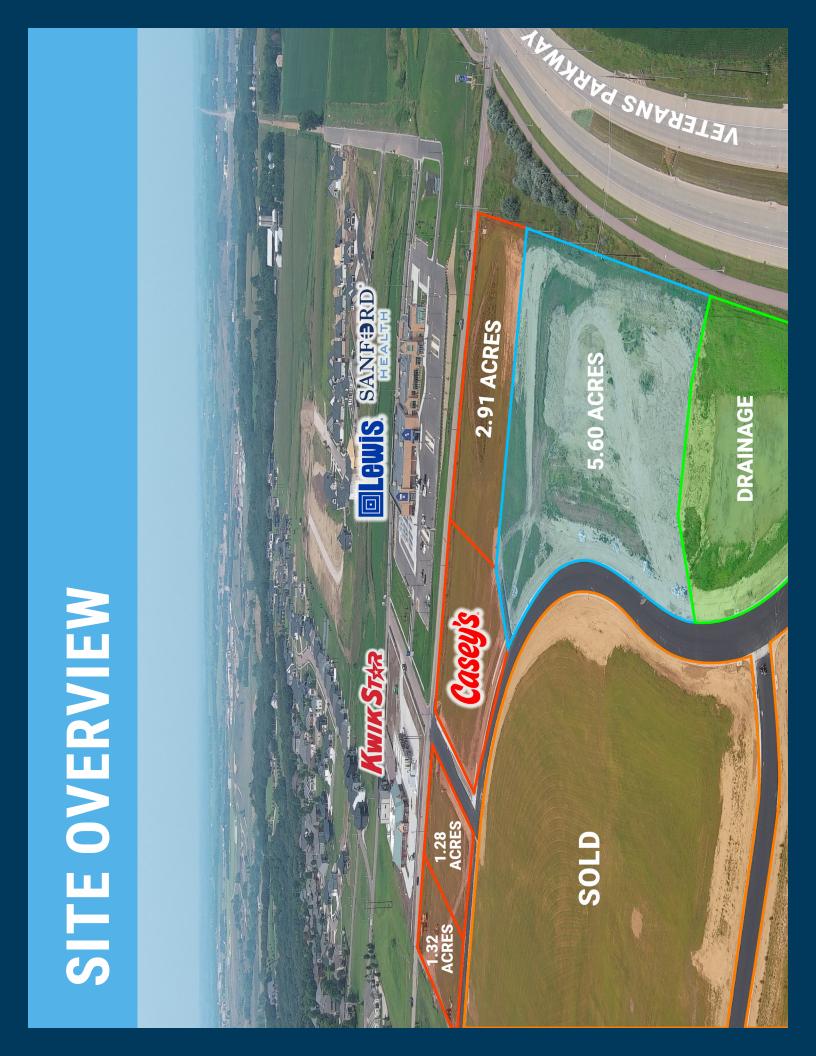

## **CO-TENANCY**

100 Sanford Health, Lewis, Casey's, KwikStar, Truks & Trykes, Menards, Walmart, Target, Canterbury Village, Brandon Valley Elementary School (proposed), SF Fire & Rescue (proposed).

High-profile location on the southwest corner of Veterans Parkway & Madison Street, directly south of Sanford / Lewis.

# **EASTSIDE RESIDENTIAL GROWTH IN PROGRESS**

SITE PLAN PRICING