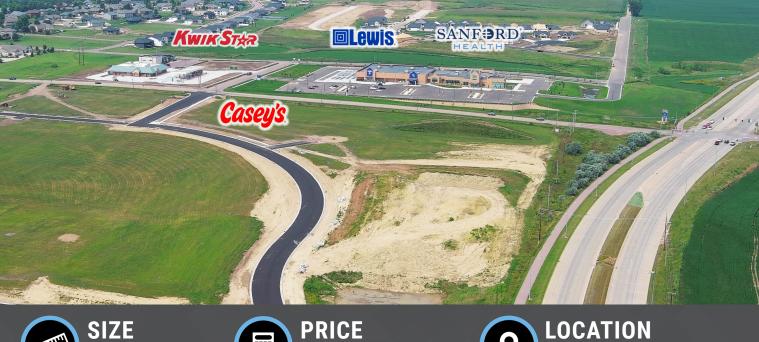

## **CO-TENANCY**

100 Sanford Health, Lewis, Casey's, KwikStar, Truks & Trykes, Menards, Walmart, Target, Canterbury Village, Brandon Valley Elementary School (proposed), SF Fire & Rescue (proposed).

High-profile location on the southwest corner of Veterans Parkway & Madison Street, directly south of Sanford / Lewis.

# **HIGHWAY 100**

Foss Fields is located on Veterans Parkway (SD Highway 100), a 4-lane thoroughfare connecting Sioux Falls to Interstate 90. Veterans Parkway is projected to carry over 55,000 cars per day!