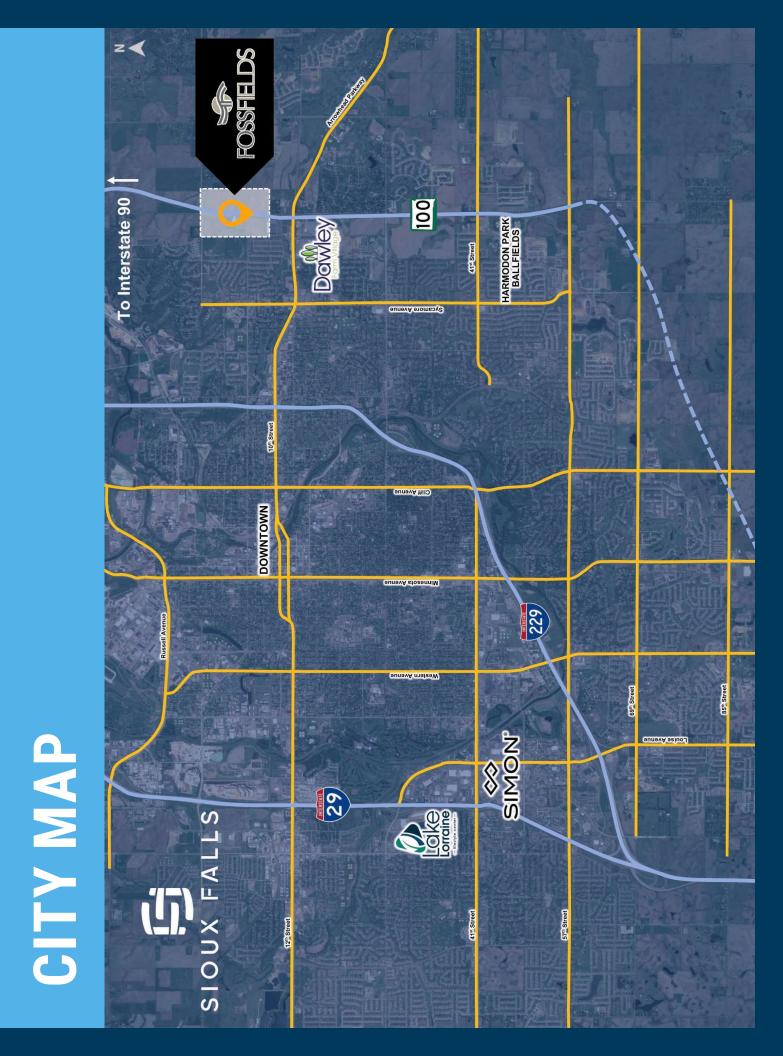

# **VETERANS PARKWAY + MADISON STREET (SW CORNER)**

5901 East Madison Street | Sioux Falls, SD 57110

See attached

See attached

# **HIGHWAY 100**

Foss Fields is located on Veterans Parkway (SD Highway 100), a 4-lane thoroughfare connecting Sioux Falls to Interstate 90. Veterans Parkway is projected to carry over 55,000 cars per day!