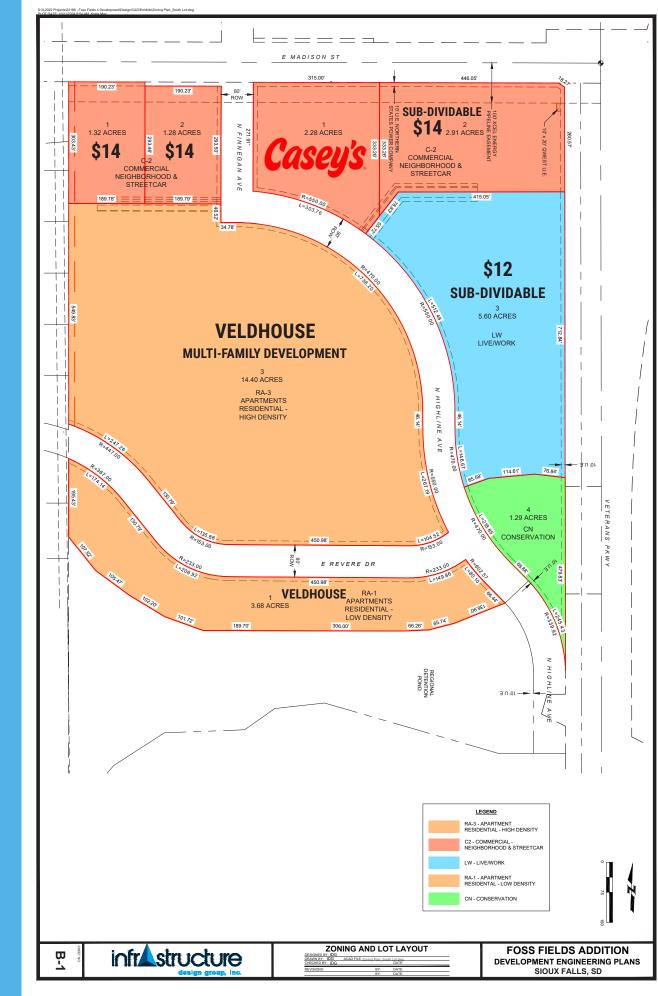

# ZONING

Multiple C-2 Commercial and Live-Work parcels, ideal for retail, medical, office and senior housing uses. Contact broker regarding sub-dividing.

Information deemed reliable but not guaranteed.

## **CO-TENANCY**

100 Sanford Health, Lewis, Casey's, KwikStar, Truks & Trykes, Menards, Walmart, Target, Canterbury Village, Brandon Valley Elementary School (proposed), SF Fire & Rescue (proposed).

High-profile location on the southwest corner of Veterans Parkway & Madison Street, directly south of Sanford / Lewis.

# **EASTSIDE RESIDENTIAL GROWTH IN PROGRESS**

SITE PLAN PRICING