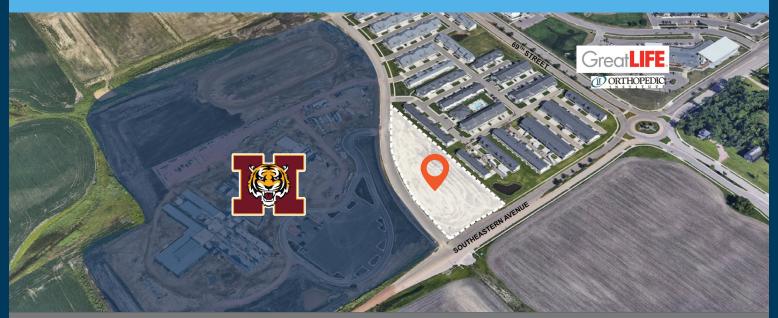

### **ANCHORED BY HARRISBURG EAST MIDDLE SCHOOL**

3050 East Bison Trail | Sioux Falls, SD 57108

SIZE

#### **LOCATION**

Office pad located in SE Sioux Falls, next to Harrisburg East Middle School.

#### **CO-TENANCY**

Harrisburg East Middle School, GreatLIFE, Orthopedic Institute, Wings Gymnastics, Southeastern Dental, Horizon Elementary School.

PRICE \$7.00 per square foot

**TRAFFIC** 

69th Street: 14,000 vpd Southeastern Ave: 2,400 vpd