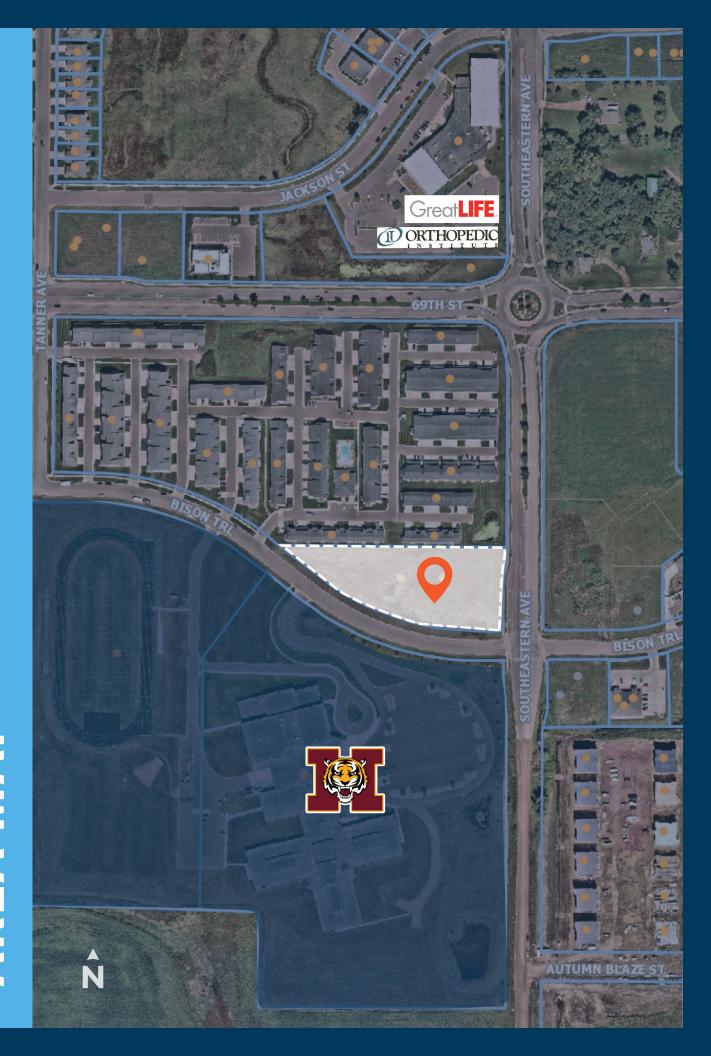

### **ANCHORED BY HARRISBURG EAST MIDDLE SCHOOL**

3050 East Bison Trail | Sioux Falls, SD 57108

SIZE

#### **LOCATION**

Office pad located in SE Sioux Falls, next to Harrisburg East Middle School.

#### **CO-TENANCY**

Harrisburg East Middle School, GreatLIFE, Orthopedic Institute, Wings Gymnastics, Southeastern Dental, Horizon Elementary School.

PRICE \$7.00 per square foot

**TRAFFIC** 

69th Street: 14,000 vpd Southeastern Ave: 2,400 vpd