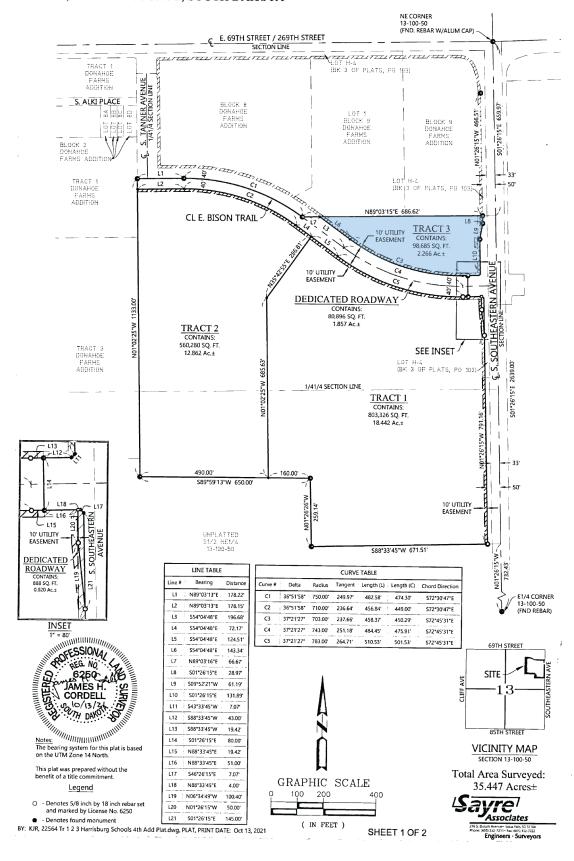

## TRACTS 1, 2 AND 3 OF HARRISBURG SCHOOLS 4th ADDITION TO THE CITY OF SIOUX FALLS, LINCOLN COUNTY, SOUTH DAKOTA

PLAT