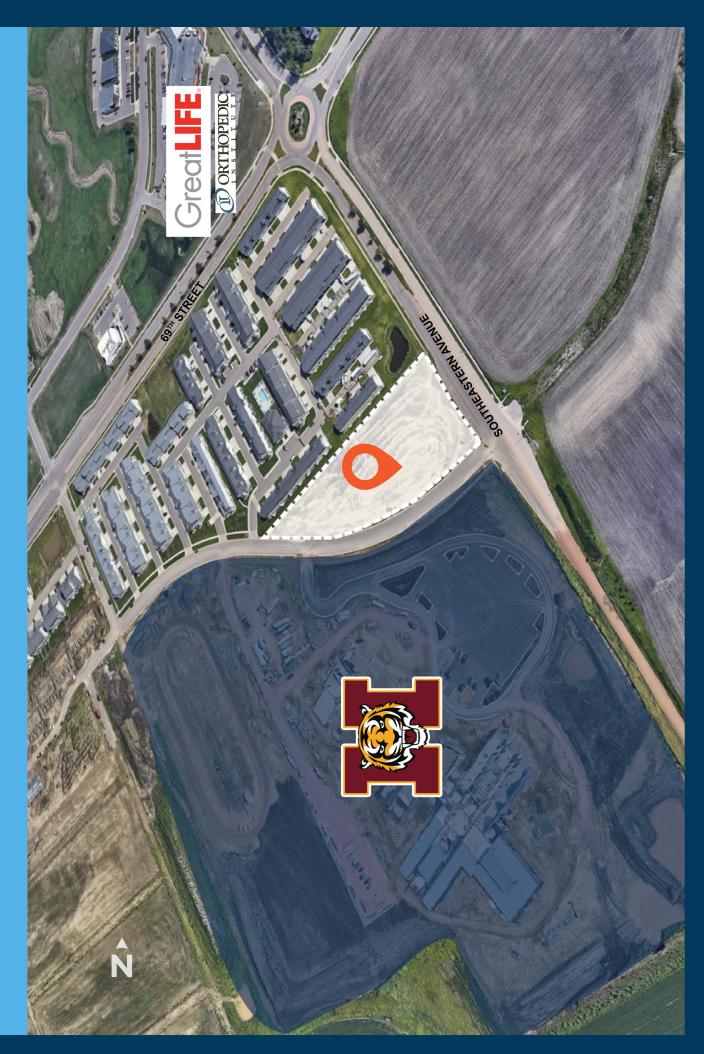

### **ANCHORED BY HARRISBURG EAST MIDDLE SCHOOL**

3050 East Bison Trail | Sioux Falls, SD 57108

SIZE

#### **LOCATION**

Office pad located in SE Sioux Falls, next to Harrisburg East Middle School.

#### **CO-TENANCY**

Harrisburg East Middle School, GreatLIFE, Orthopedic Institute, Wings Gymnastics, Southeastern Dental, Horizon Elementary School.

PRICE \$7.00 per square foot

**TRAFFIC** 

69th Street: 14,000 vpd Southeastern Ave: 2,400 vpd