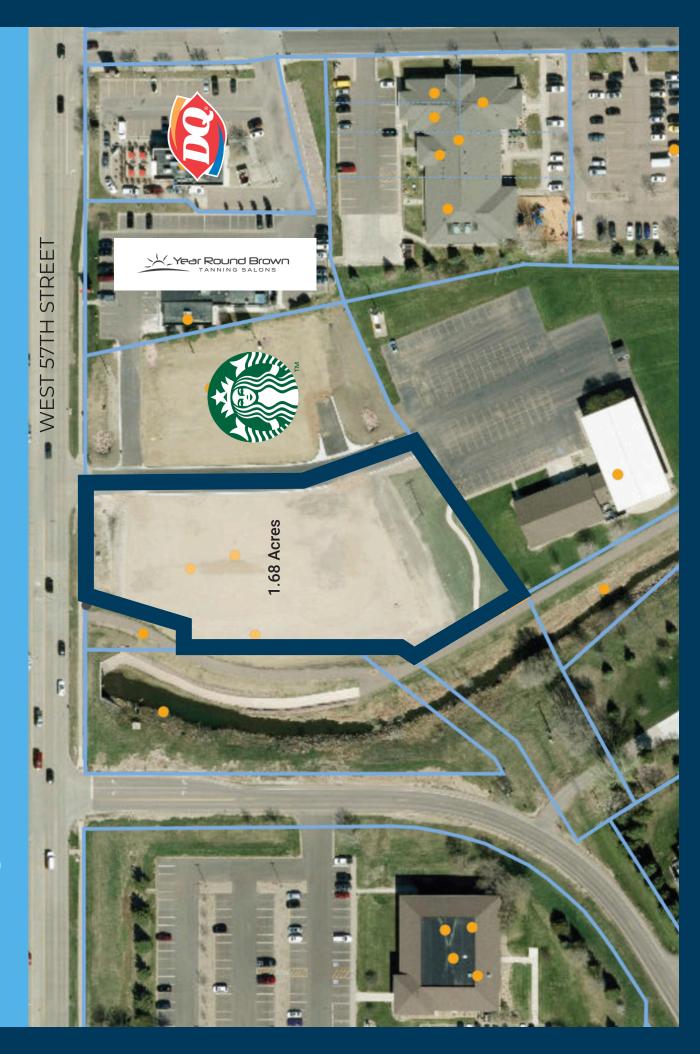

# **BRIDGETOWNE LAND** 57TH + WESTERN

## RARE INFILL OPPORTUNITY

2245 W 57th St | Sioux Falls, SD 57108

### **CO-TENANCY**

Starbucks, The Bridges at 57th, JJ's Wine, Spirits & Cigars, Scooter's Coffee, First Bank & Trust, Vance Thompson Vision, DQ, The Diamond Room, Verizon, Circle K, and more!

Western Avenue: 20,800 cars per day

### **LOCATION**

Prime location adjacent to the uber-successful Bridges at 57th development. This is a rare infill opportunity in the heart of 57th Street!

Information deemed reliable but not guaranteed.

# SITE OVERVIEW