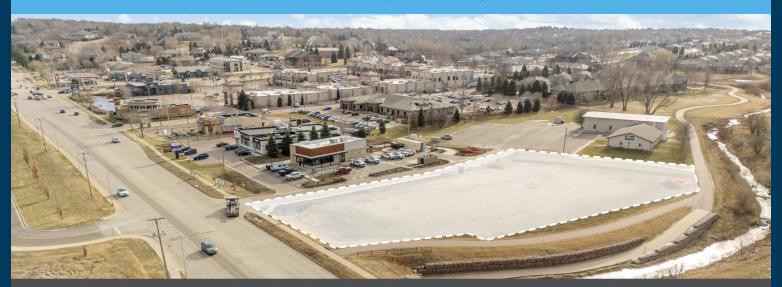

# **BRIDGETOWNE LAND** 57TH + WESTERN

## RARE INFILL OPPORTUNITY

2245 W 57th St | Sioux Falls, SD 57108

### **LOCATION**

Prime location adjacent to the uber-successful Bridges at 57th development. This is a rare infill opportunity in the heart of 57th Street!

Information deemed reliable but not guaranteed.