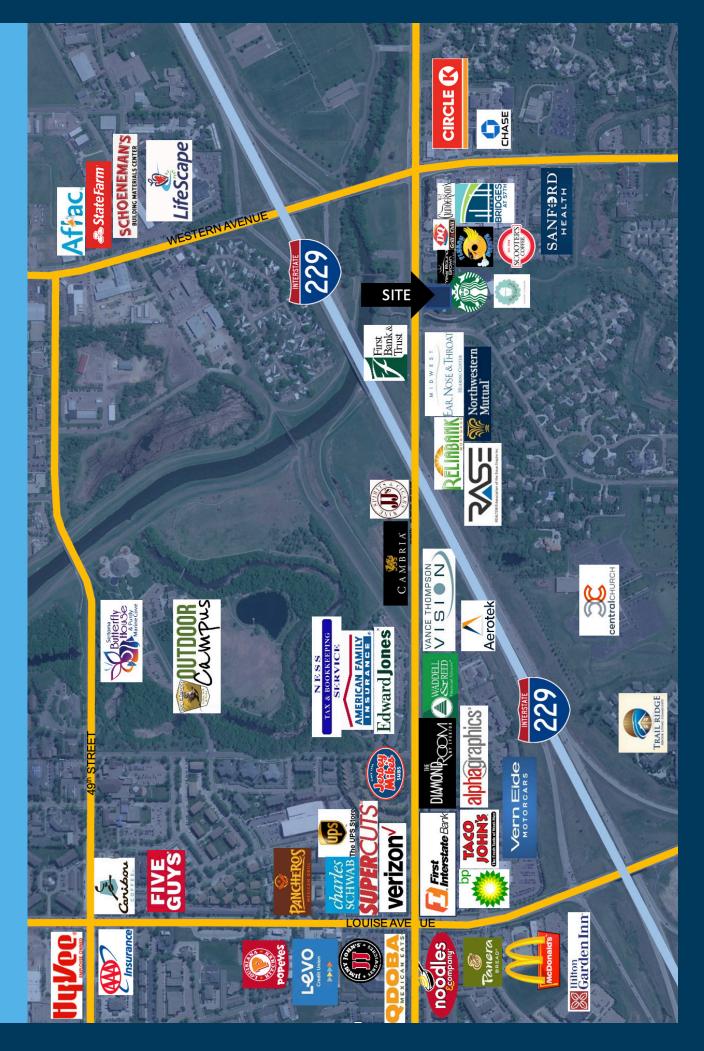

# AREA RETAIL MAP

### **CO-TENANCY**

Starbucks, The Bridges at 57th, JJ's Wine, Spirits & Cigars, Scooter's Coffee, First Bank & Trust, Vance Thompson Vision, DQ, The Diamond Room, Verizon, Circle K, and more!

Western Avenue: 20,800 cars per day