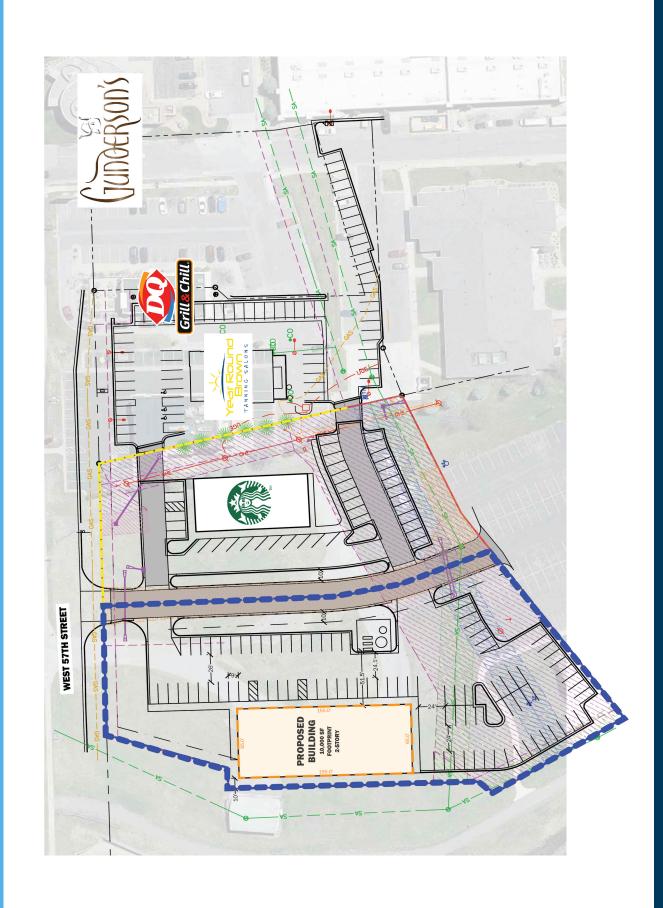

# **BRIDGETOWNE LAND** 57TH + WESTERN

## RARE INFILL OPPORTUNITY

2245 W 57th St | Sioux Falls, SD 57108









### **CO-TENANCY**

Starbucks, The Bridges at 57th, JJ's Wine, Spirits & Cigars, Scooter's Coffee, First Bank & Trust, Vance Thompson Vision, DQ, The Diamond Room, Verizon, Circle K, and more!





Western Avenue: 20,800 cars per day



### **LOCATION**

Prime location adjacent to the uber-successful Bridges at 57th development. This is a rare infill opportunity in the heart of 57th Street!

Information deemed reliable but not guaranteed.



**VBCLINK.COM** | 605.361.8211

2571 South Westlake Drive #100 | Sioux Falls, South Dakota 57106





Ryan@VBClink.com

# AREA RETAIL MAP







# SITE OVERVIEW