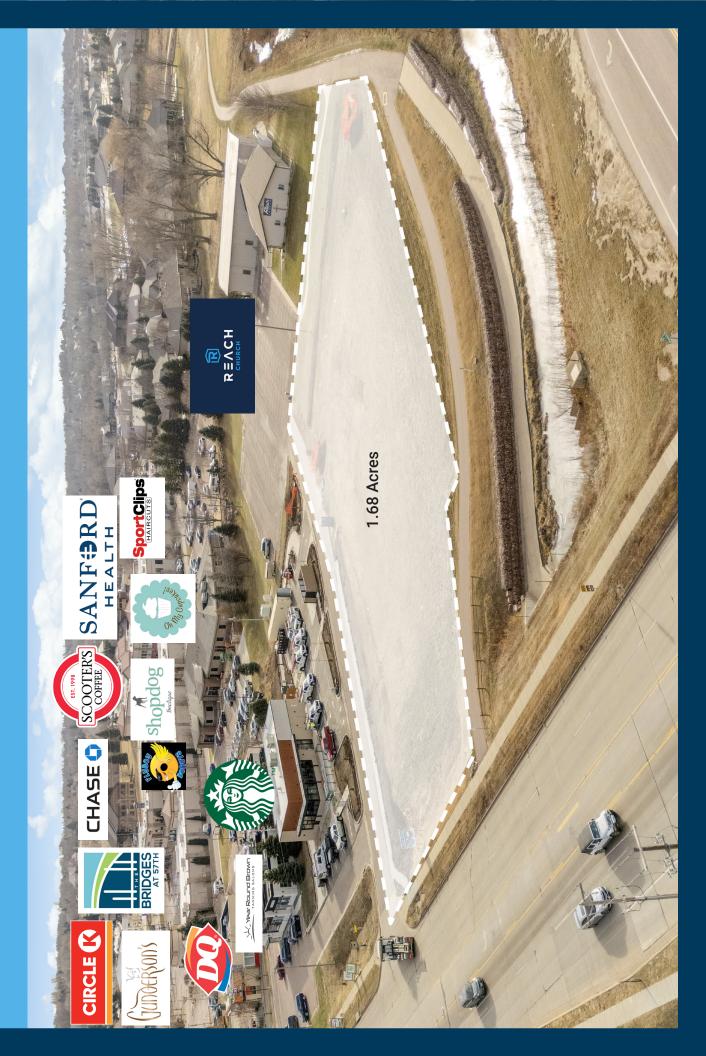

### **CO-TENANCY**

Starbucks, The Bridges at 57th, JJ's Wine, Spirits & Cigars, Scooter's Coffee, First Bank & Trust, Vance Thompson Vision, DQ, The Diamond Room, Verizon, Circle K, and more!

Western Avenue: 20,800 cars per day

# AREA RETAIL MAP