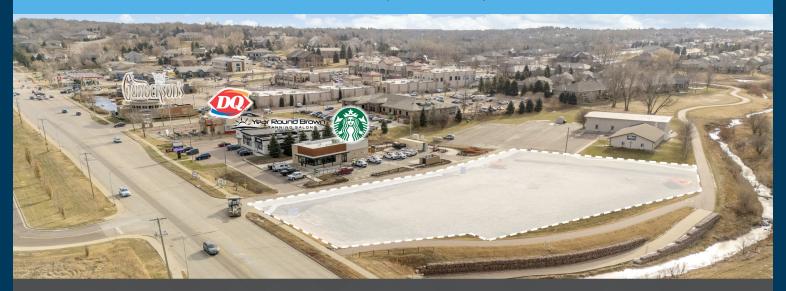

## **BRIDGETOWNE LAND** 57TH + WESTERN

### RARE INFILL OPPORTUNITY

2245 W 57th St | Sioux Falls, SD 57108

### **LOCATION**

Prime location adjacent to the uber-successful Bridges at 57th development. This is a rare infill opportunity in the heart of 57th Street!

Information deemed reliable but not guaranteed.

## SITE OVERVIEW