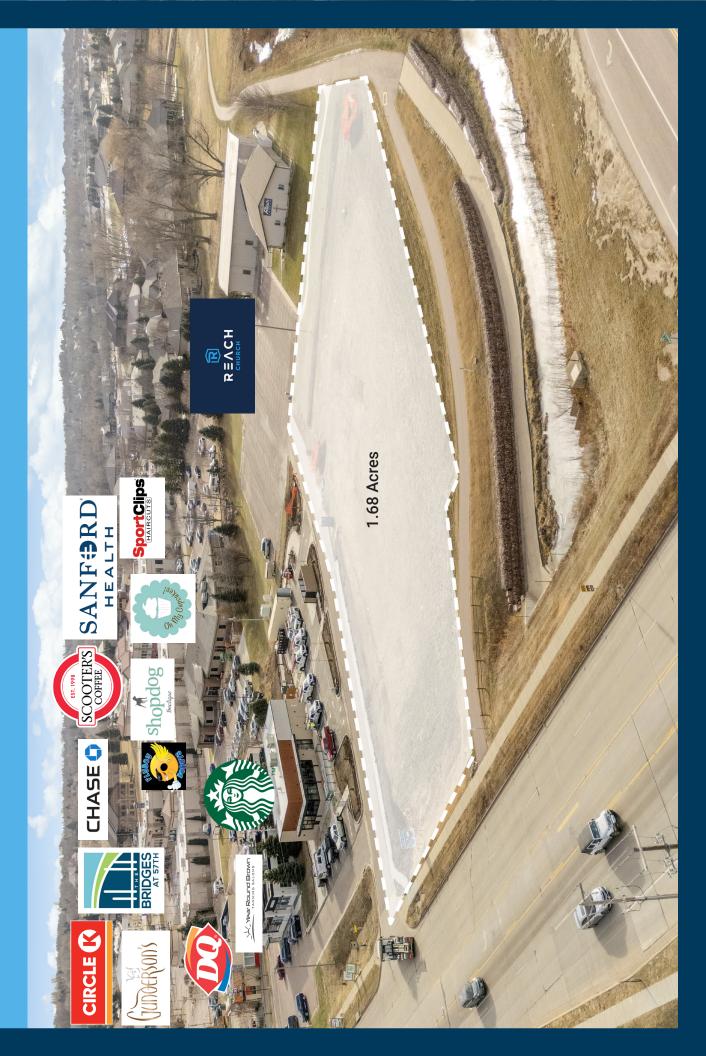

## SITE OVERVIEW

### **CO-TENANCY**

Starbucks, The Bridges at 57th, JJ's Wine, Spirits & Cigars, Scooter's Coffee, First Bank & Trust, Vance Thompson Vision, DQ, The Diamond Room, Verizon, Circle K, and more!

### **LOCATION**

Prime location adjacent to the uber-successful Bridges at 57th development. This is a rare infill opportunity in the heart of 57th Street!

Information deemed reliable but not guaranteed.