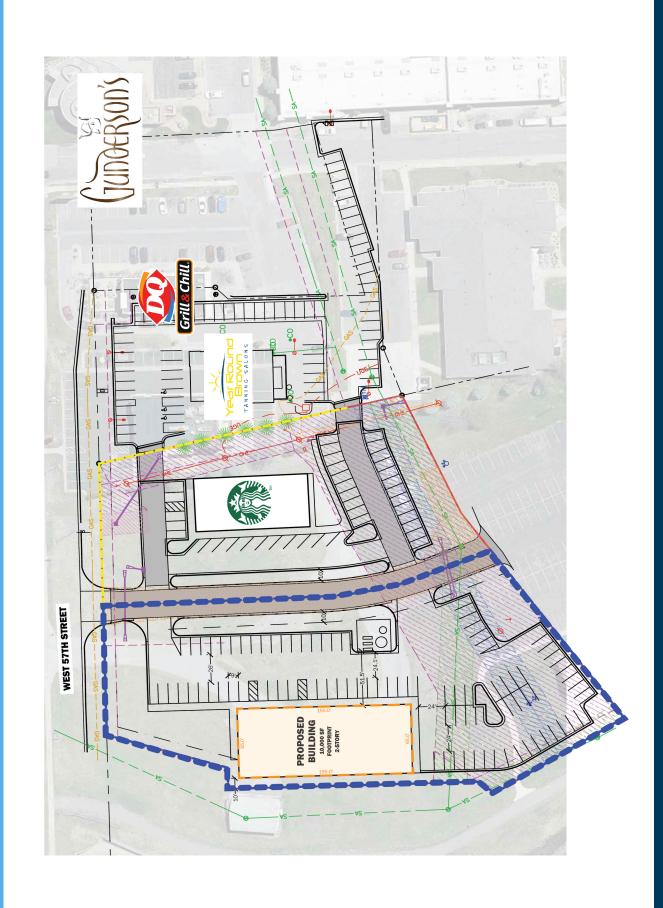

### **DELIVERY**

- Site level-graded and shovel ready.
- \*Street construction complete.
- \*Utilities stubbed to the site.
- •Platting fees paid.
- •C-2 Commercial zoning.

### **LOCATION**

Prime location adjacent to the uber-successful Bridges at 57th development. This is a rare infill opportunity in the heart of 57th Street!

Information deemed reliable but not guaranteed.

## SITE OVERVIEW