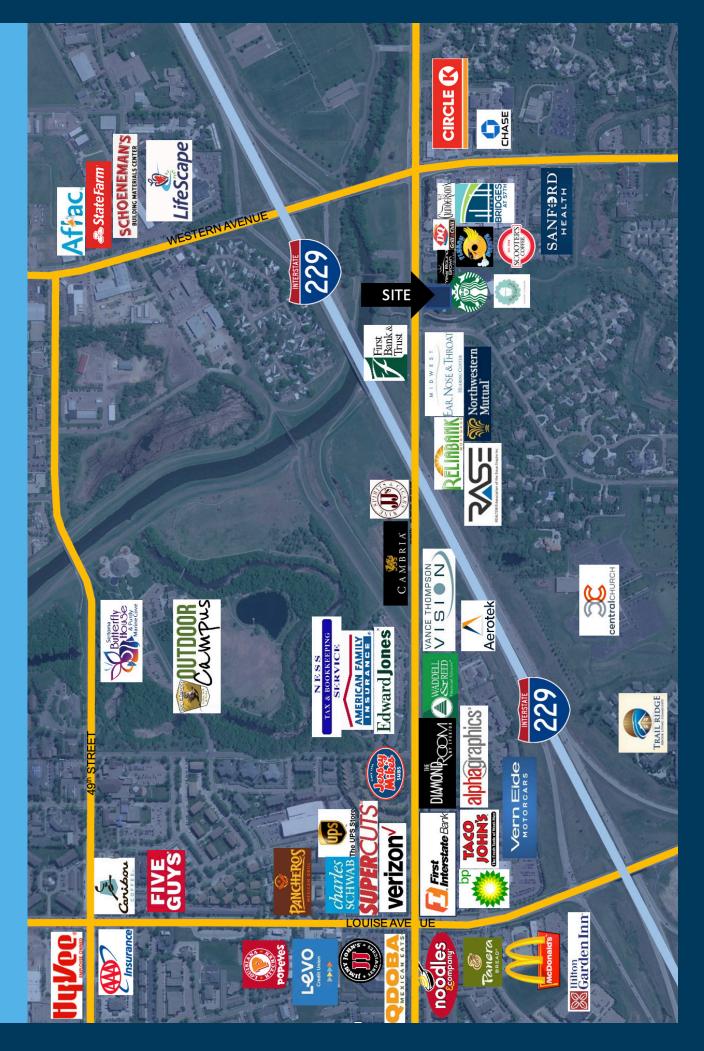

### **CO-TENANCY**

Starbucks, The Bridges at 57th, JJ's Wine, Spirits & Cigars, Scooter's Coffee, First Bank & Trust, Vance Thompson Vision, DQ, The Diamond Room, Verizon, Circle K, and more!

### **LOCATION**

Prime location adjacent to the uber-successful Bridges at 57th development. This is a rare infill opportunity in the heart of 57th Street!

Information deemed reliable but not guaranteed.

# AREA RETAIL MAP