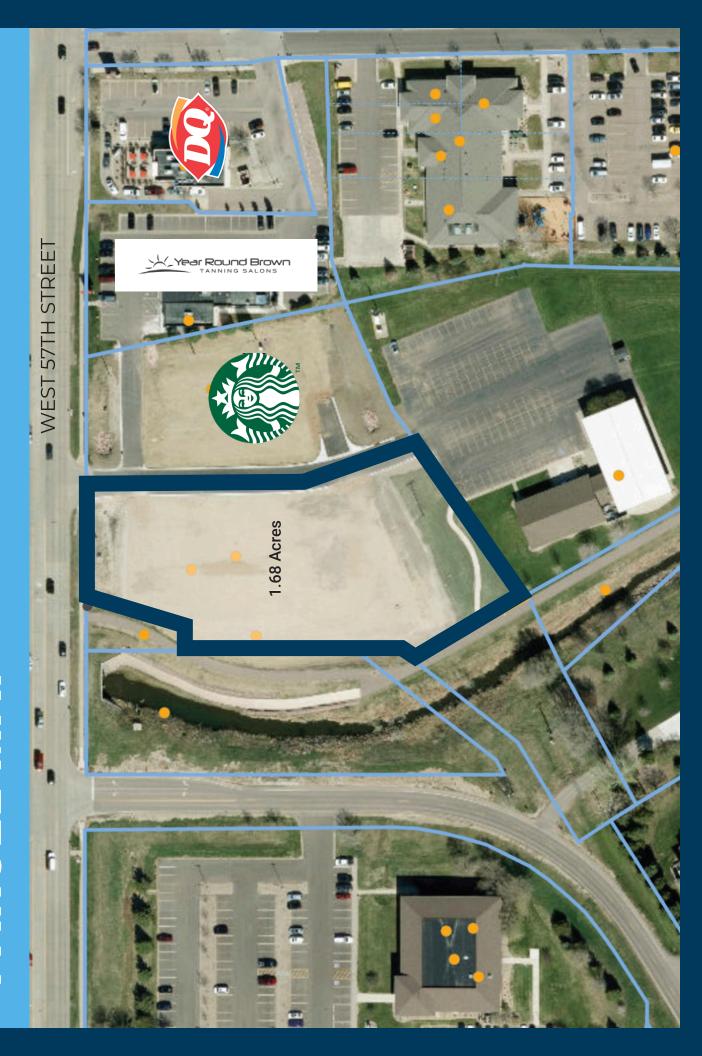

# AREA RETAIL MAP

### **CO-TENANCY**

Starbucks, The Bridges at 57th, JJ's Wine, Spirits & Cigars, Scooter's Coffee, First Bank & Trust, Vance Thompson Vision, DQ, The Diamond Room, Verizon, Circle K, and more!

### **LOCATION**

Prime location adjacent to the uber-successful Bridges at 57th development. This is a rare infill opportunity in the heart of 57th Street!

Information deemed reliable but not guaranteed.