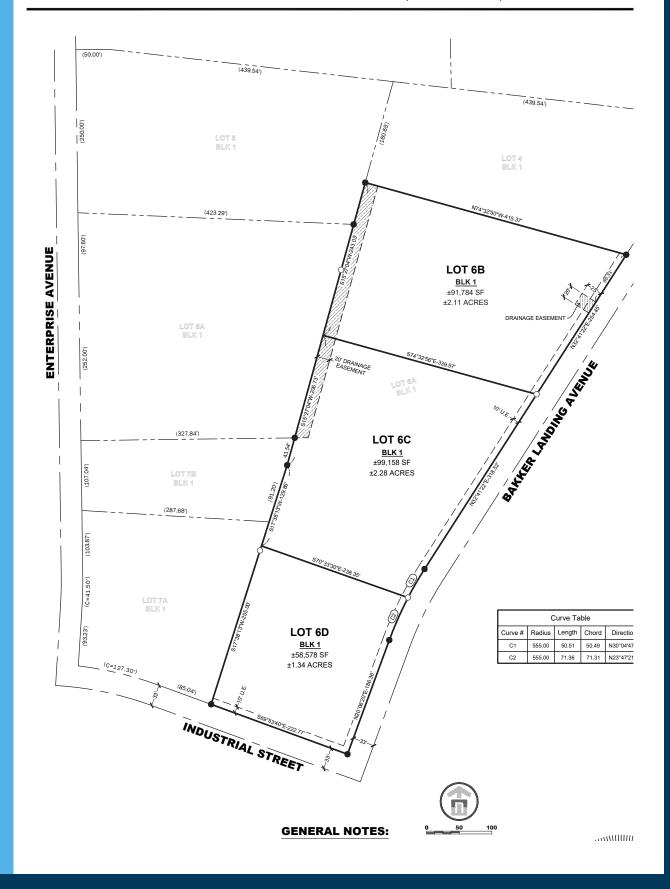

### SIZE

Lot 6B: 2.11 acres Lot 6C: 2.28 acres Lot 6D: 1.34 acres

# **BAKKER LANDING 1ST ADDITION**

TO THE CITY OF TEA, LINCOLN COUNTY, SOUTH DAKOTA. CONTAINING ±249,520 SF (±5.73 ACRES)