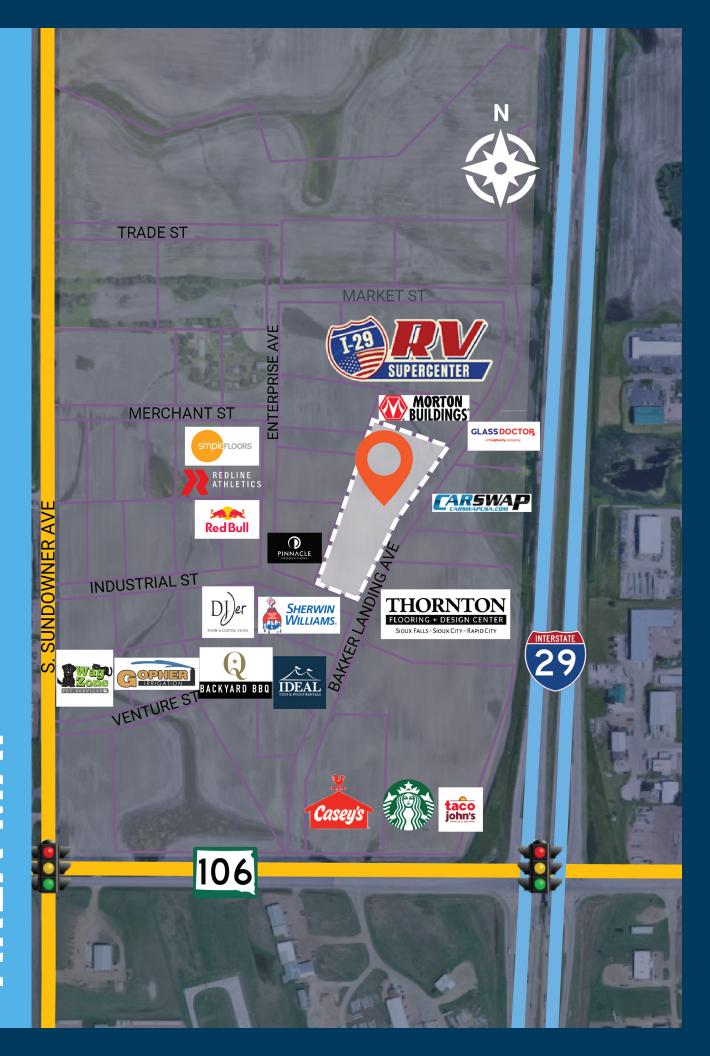

### LOCATION

Bakker Landing Business Park, located along Interstate 29 at Tea Exit (Southwest Sioux Falls)

### **CO-TENANCY**

I-29 RV & Marine, Casey's, Starbucks, Taco John's, Thornton Flooring, Orthopedic Institute, Ideal Wedding & Events, GlassDoctor