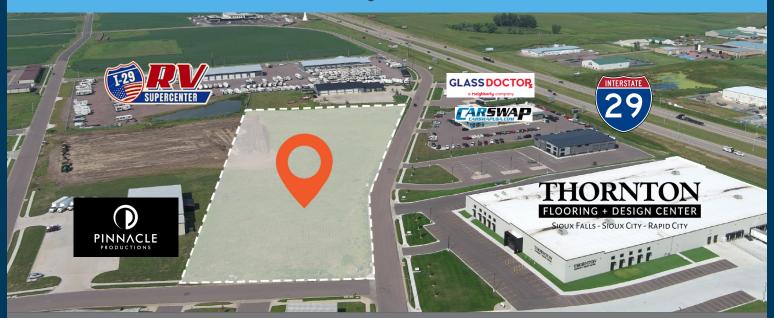

### LOCATION

Bakker Landing Business Park, located along Interstate 29 at Tea Exit (Southwest Sioux Falls)

### **CO-TENANCY**

I-29 RV & Marine, Casey's, Starbucks, Taco John's, Thornton Flooring, Orthopedic Institute, Ideal Wedding & Events, GlassDoctor

# 290 THORNTON FLOORING + DESIGN CENTER SIOUX FALLS - SIOUX CITY - RAPID CITY GLASSDOCTOR SITE OVERVIEW