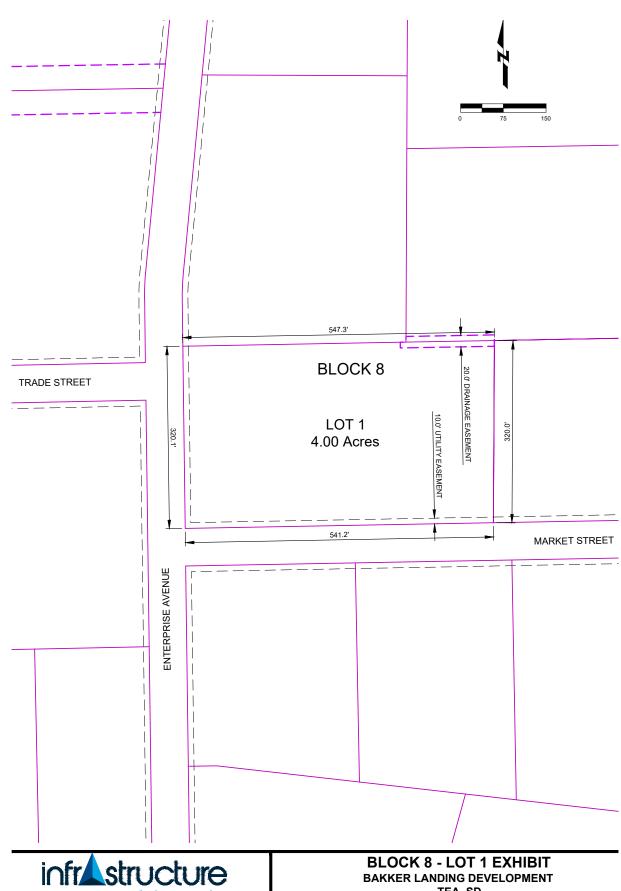

## **BAKKER LANDING**

**Block 8 Land** 

## **INTERSTATE 29, TEA EXIT**

2100 Market Street | Tea, SD 57064

SIZE

4 acres