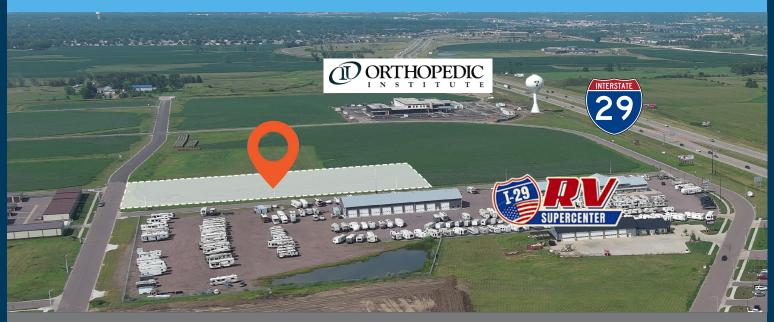

## **INTERSTATE 29, TEA EXIT**

2100 Market Street | Tea, SD 57064

SIZE

4 acres

## LOCATION

Bakker Landing Business Park, located along Interstate 29 at Tea Exit (Southwest Sioux Falls)

## **CO-TENANCY**

I-29 RV & Marine, Casey's, Starbucks, Taco John's, Thornton Flooring, Orthopedic Institute, Ideal Wedding & Events, GlassDoctor

PRICE

\$7.95 per sq ft

**TRAFFIC** 

48,000 VPD (I-29)

ZONING