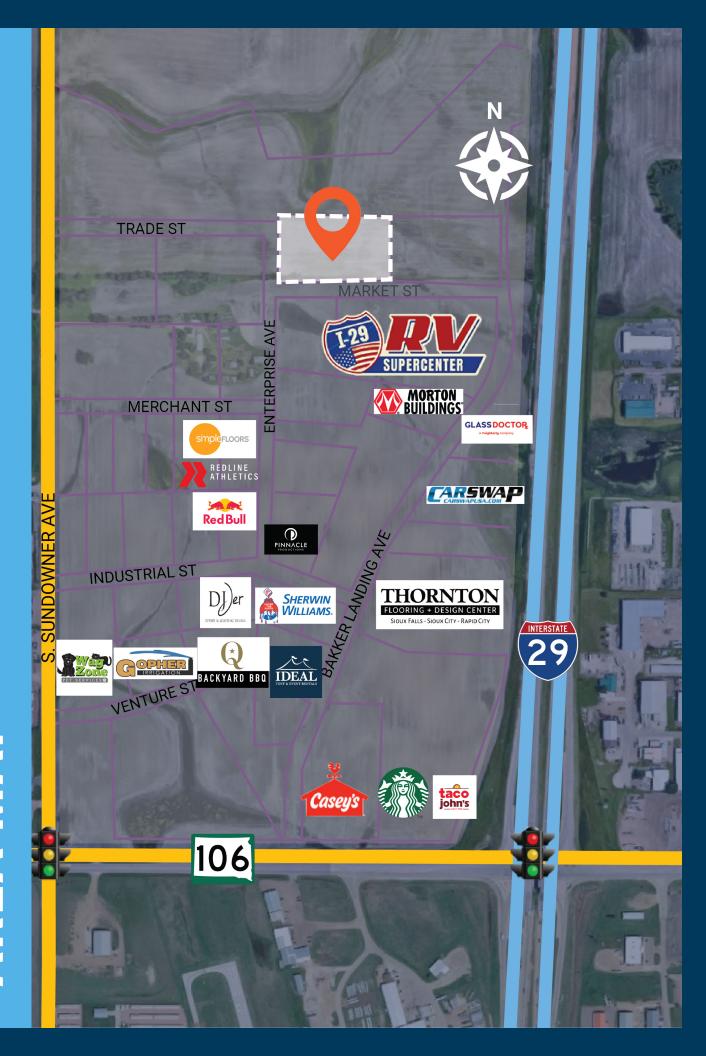

## LOCATION

Bakker Landing Business Park, located along Interstate 29 at Tea Exit (Southwest Sioux Falls)

## **CO-TENANCY**

I-29 RV & Marine, Casey's, Starbucks, Taco John's, Thornton Flooring, Orthopedic Institute, Ideal Wedding & Events, GlassDoctor

PRICE

\$7.95 per sq ft

**TRAFFIC** 

48,000 VPD (I-29)

ZONING