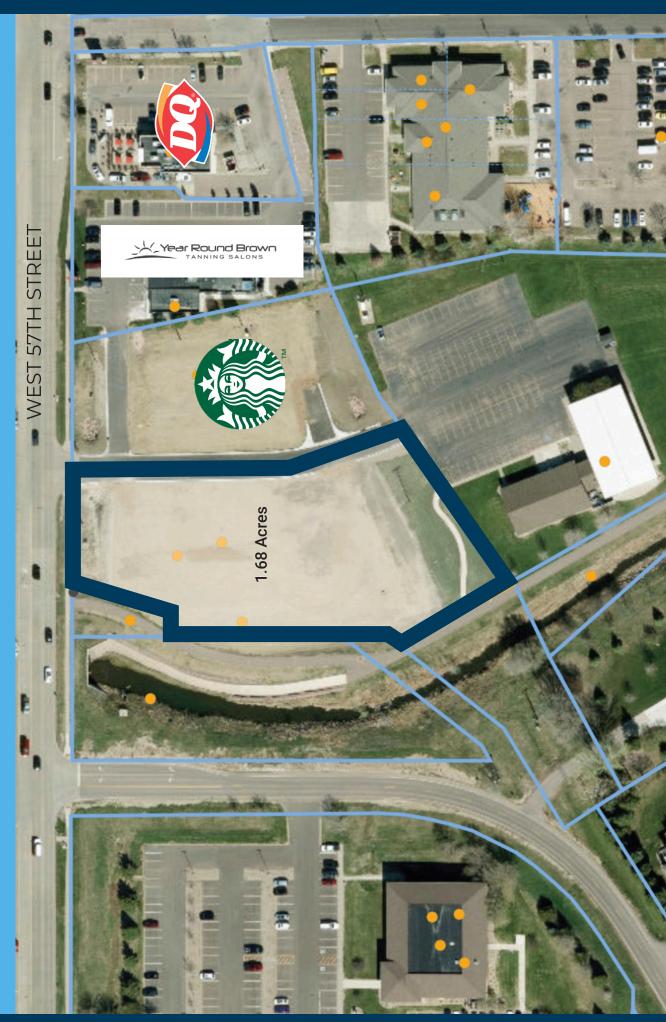

## **BRIDGETOWNE LAND** 57TH + WESTERN

**RARE INFILL OPPORTUNITY** 2245 W 57th St | Sioux Falls, SD 57108

.68 Acres

### **CO-TENANCY**

Starbucks, The Bridges at 57th, JJ's Wine, Spirits & Cigars, Scooter's Coffee, First Bank & Trust, Vance Thompson Vision, DQ, The Diamond Room, Verizon, Circle K, and more!

DELIVERY Site level-graded and shovel ready.

•Street construction complete. •Utilities stubbed to the site. •Platting fees paid. •C-2 Commercial zoning.

Information deemed reliable but not guaranteed.

TRAFFIC 57th Street: 18,300 cars per day

Western Avenue: 20,800 cars per day

### LOCATION

Prime location adjacent to the uber-successful Bridges at 57th development. This is a rare infill opportunity in the heart of 57th Street!

VBCLINK.COM | 605.361.8211 2571 South Westlake Drive #100 | Sioux Falls, South Dakota 57106

## SITE OVERVIEW