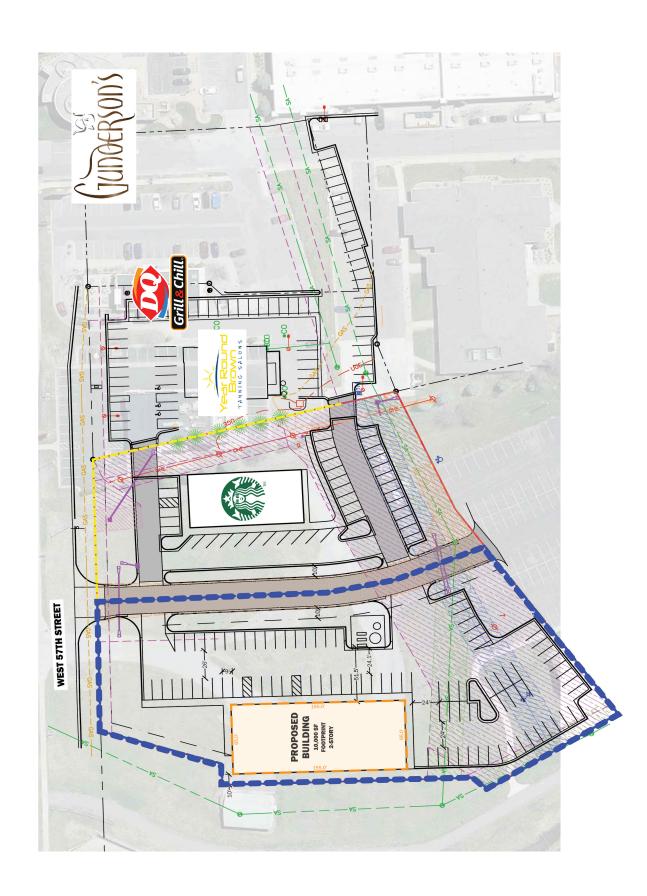

## SITE OVERVIEW

## **BRIDGETOWNE LAND** 57TH + WESTERN

**RARE INFILL OPPORTUNITY** 2245 W 57th St | Sioux Falls, SD 57108

.68 Acres

### LOCATION

Prime location adjacent to the uber-successful Bridges at 57th development. This is a rare infill opportunity in the heart of 57th Street!

VBCLINK.COM | 605.361.8211 2571 South Westlake Drive #100 | Sioux Falls, South Dakota 57106