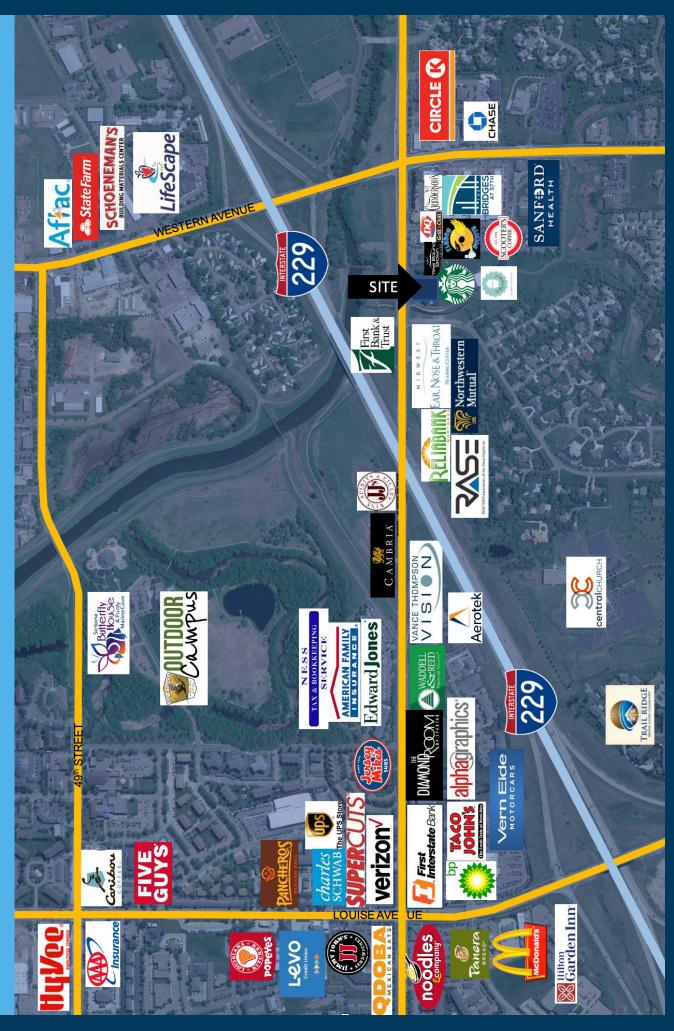

# AREA RETAIL MAP

### **CO-TENANCY**

Starbucks, The Bridges at 57th, JJ's Wine, Spirits & Cigars, Scooter's Coffee, First Bank & Trust, Vance Thompson Vision, DQ, The Diamond Room, Verizon, Circle K, and more!

DELIVERY Site level-graded and shovel ready.