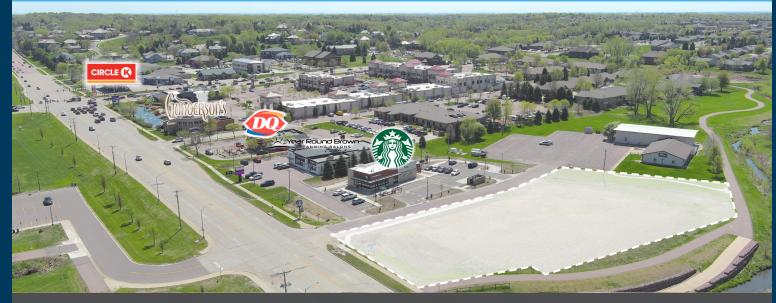

## **BRIDGETOWNE LAND** 57TH + WESTERN

**RARE INFILL OPPORTUNITY** 2245 W 57th St | Sioux Falls, SD 57108

.68 Acres

### **CO-TENANCY**

Starbucks, The Bridges at 57th, JJ's Wine, Spirits & Cigars, Scooter's Coffee, First Bank & Trust, Vance Thompson Vision, DQ, The Diamond Room, Verizon, Circle K, and more!

DELIVERY Site level-graded and shovel ready.

### LOCATION

Prime location adjacent to the uber-successful Bridges at 57th development. This is a rare infill opportunity in the heart of 57th Street!

VBCLINK.COM | 605.361.8211 2571 South Westlake Drive #100 | Sioux Falls, South Dakota 57106