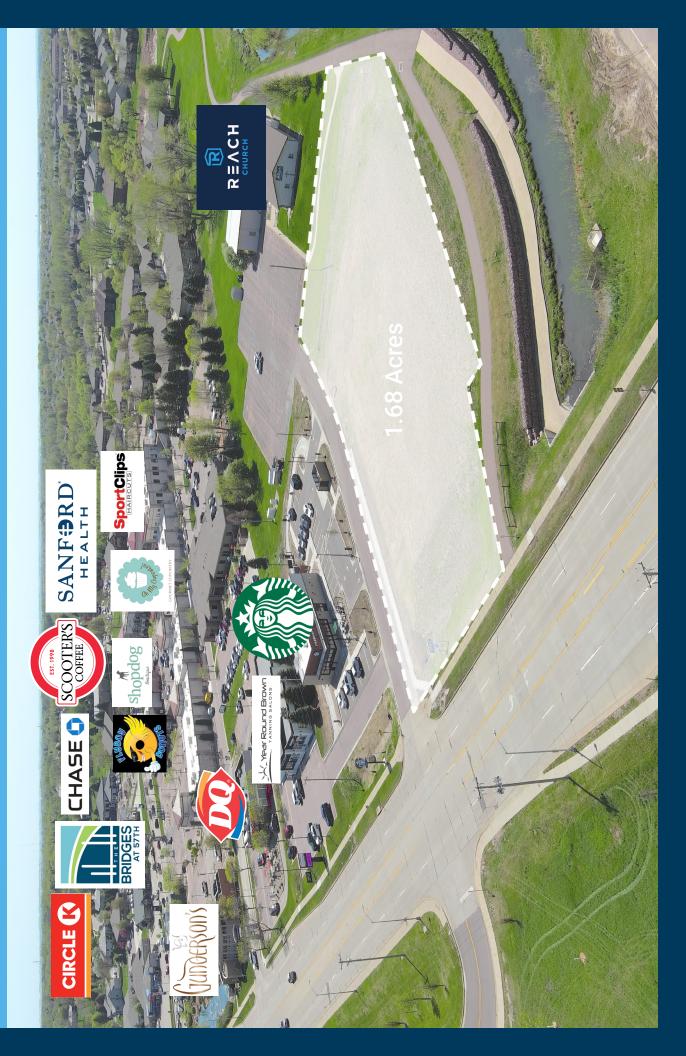

### **CO-TENANCY**

Starbucks, The Bridges at 57th, JJ's Wine, Spirits & Cigars, Scooter's Coffee, First Bank & Trust, Vance Thompson Vision, DQ, The Diamond Room, Verizon, Circle K, and more!

DELIVERY Site level-graded and shovel ready.

# AREA RETAIL MAP