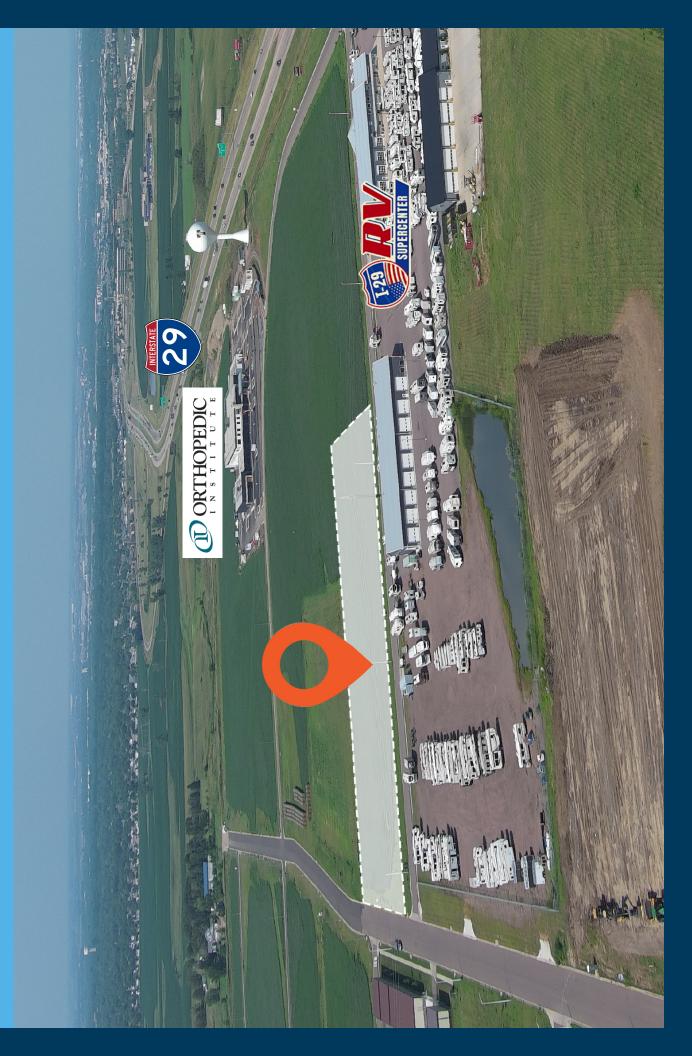

#### **LOCATION**

Bakker Landing Business Park, located along Interstate 29 at Tea Exit (Southwest Sioux Falls)

### **CO-TENANCY**

I-29 RV & Marine, Casey's, Starbucks, Taco John's, Thornton Flooring, Orthopedic Institute, Ideal Wedding & Events, GlassDoctor

PRICE \$7.95 per sq ft