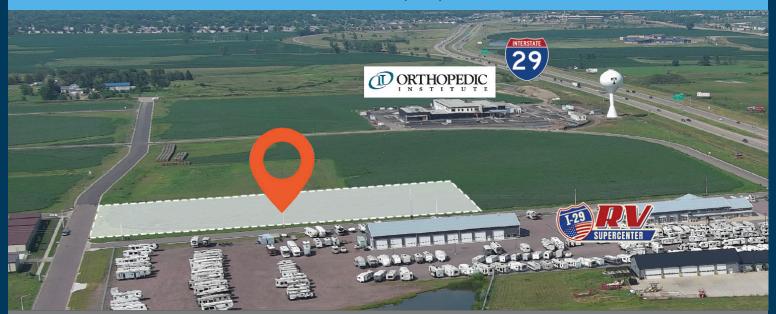

#### **LOCATION**

Bakker Landing Business Park, located along Interstate 29 at Tea Exit (Southwest Sioux Falls)

### **CO-TENANCY**

I-29 RV & Marine, Casey's, Starbucks, Taco John's, Thornton Flooring, Orthopedic Institute, Ideal Wedding & Events, GlassDoctor

PRICE \$7.95 per sq ft

#### **TRAFFIC**

48,000 VPD (I-29)