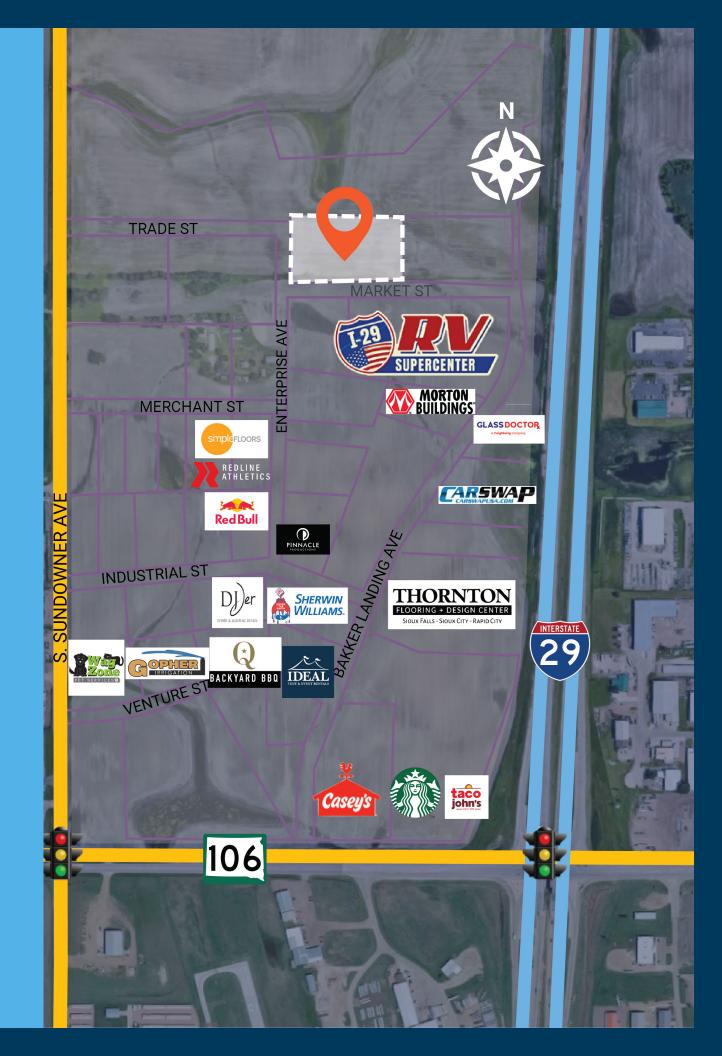

#### **LOCATION**

Bakker Landing Business Park, located along Interstate 29 at Tea Exit (Southwest Sioux Falls)

### **CO-TENANCY**

I-29 RV & Marine, Casey's, Starbucks, Taco John's, Thornton Flooring, Orthopedic Institute, Ideal Wedding & Events, GlassDoctor

PRICE \$7.95 per sq ft