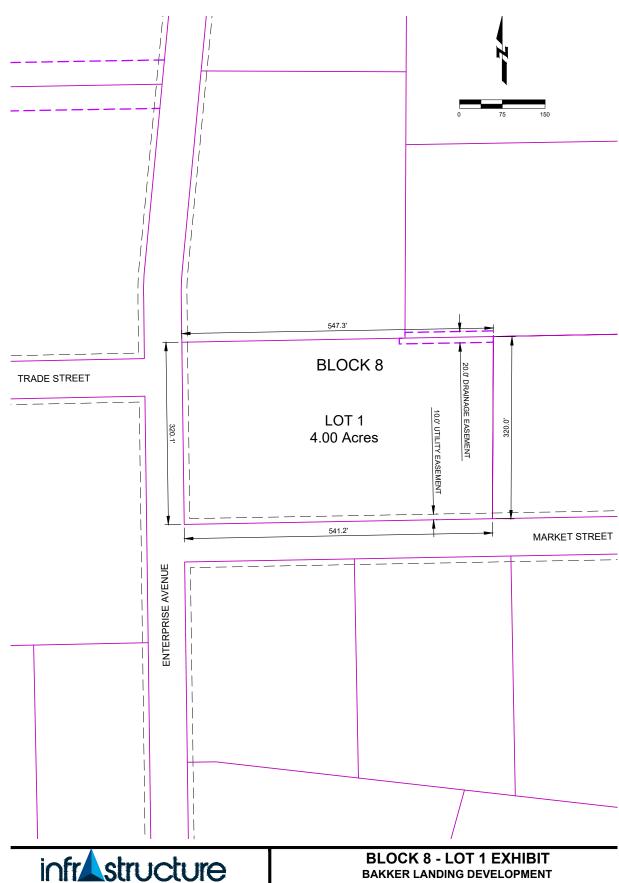

## **BAKKER LANDING**

**Block 8 Land** 

### ZONING

C2 - Commercial

Information deemed reliable but not guaranteed.

**VBCLINK.COM** 

2571 South Westlake Drive #100 Sioux Falls, South Dakota 57106

Ryan@VBClink.com

infrastructure design group, inc.

BAKKER LANDING DEVELOPMENT TEA, SD