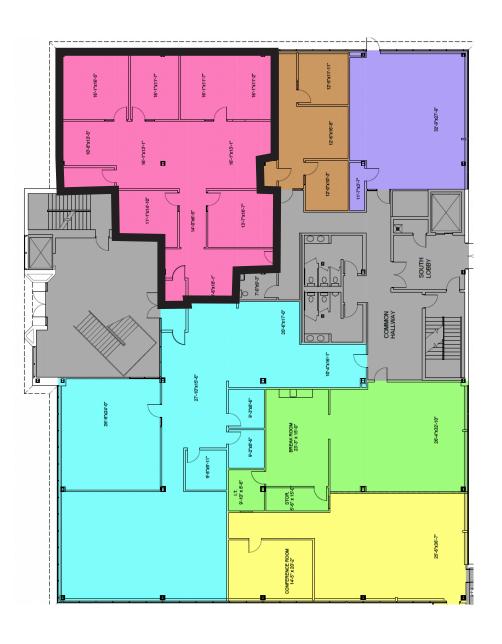

# **LAYOUT**

Open space with four private offices, conference room and IT room.

# SIZE

**RSF:** 2,608 sq. ft.

**USF:** 2,173 sq. ft.