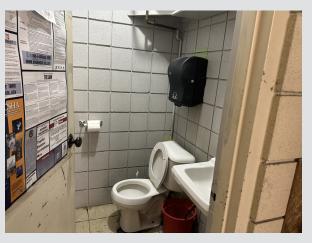

## SIZE

Building: 1,500 sq. ft.

Parcel: 8,500 sq. ft.



# **PRICE**

**Property** (Land + Building): \$590,000



# **TRAFFIC**

15,100 vehicles per day on 41st Street

Property + Inventory: \$690,000



## LOCATION

Located on 41st Street, near Marion Road



# **LAYOUT**

Wide open space with walk-in cooler and restroom



### COTENANCY

Lewis Drug, B&G Milkyway, Wells Fargo, Liberty Tax, US Bank, Peace Lutheran Church, Subway, Burger King

Information deemed reliable, but not guaranteed.



2571 S Westlake Drive #100 Sioux Falls, SD 57106 605.361.8211 | VBCcommercial.com



mike.knudson@vbclink.com

# **AERIAL MAP**