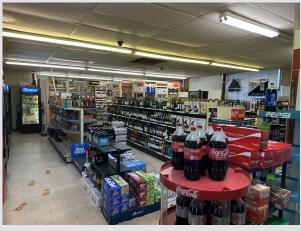

## SIZE

Building: 1,500 sq. ft.

Parcel: 8,500 sq. ft.



# **PRICE**

**Property** (Land + Building): \$590,000



# **TRAFFIC**

15,100 vehicles per day on 41st Street

Property + Inventory: \$690,000



## LOCATION

Located on 41st Street, near Marion Road



# **LAYOUT**

Wide open space with walk-in cooler and restroom



### COTENANCY

Lewis Drug, B&G Milkyway, Wells Fargo, Liberty Tax, US Bank, Peace Lutheran Church, Subway, Burger King

Information deemed reliable, but not guaranteed.



2571 S Westlake Drive #100 Sioux Falls, SD 57106 605.361.8211 | VBCcommercial.com



mike.knudson@vbclink.com

# **AERIAL MAP**