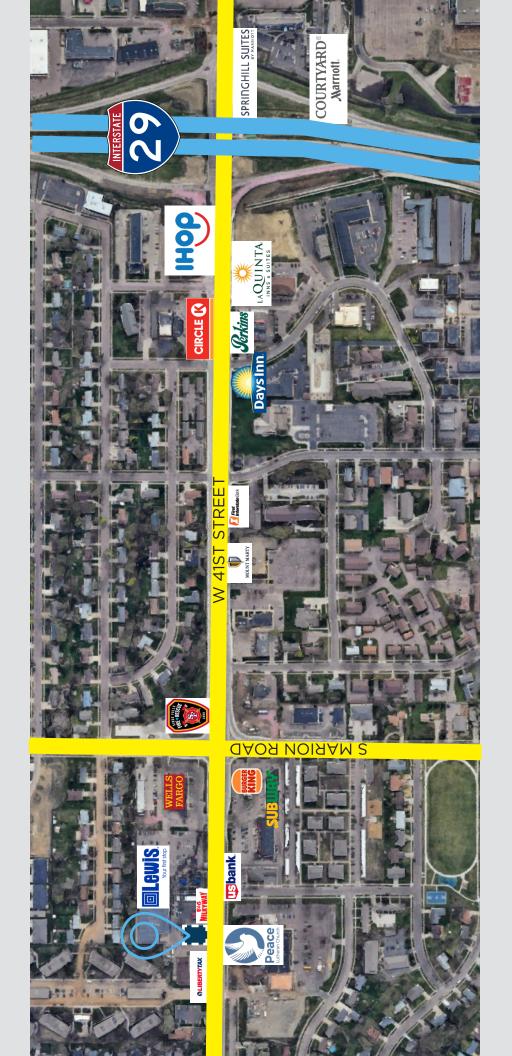

### COTENANCY

Lewis Drug, B&G Milkyway, Wells Fargo, Liberty Tax, US Bank, Peace Lutheran Church, Subway, Burger King

Information deemed reliable, but not guaranteed.

2571 S Westlake Drive #100 Sioux Falls, SD 57106 605.361.8211 | VBCcommercial.com

# **AERIAL MAP**