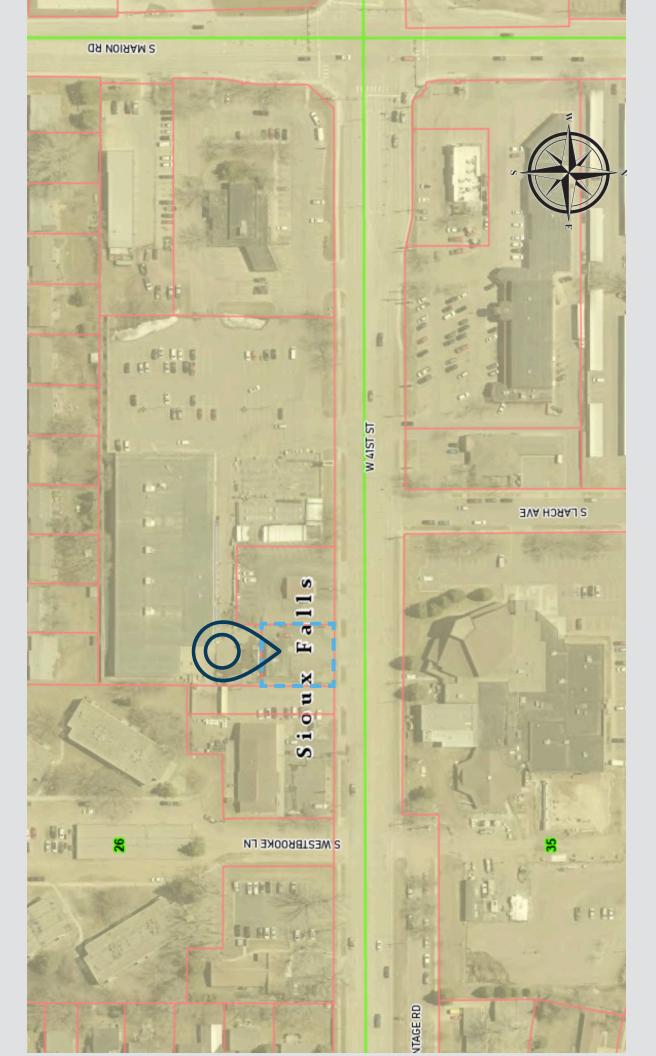

## SIZE

Building: 1,500 sq. ft.

Parcel: 8,500 sq. ft.



# **PRICE**

**Property** (Land + Building): \$590,000



# **TRAFFIC**

15,100 vehicles per day on 41st Street

Property + Inventory: \$690,000



## LOCATION

Located on 41st Street, near Marion Road



# **LAYOUT**

Wide open space with walk-in cooler and restroom



### COTENANCY

Lewis Drug, B&G Milkyway, Wells Fargo, Liberty Tax, US Bank, Peace Lutheran Church, Subway, Burger King

Information deemed reliable, but not guaranteed.



2571 S Westlake Drive #100 Sioux Falls, SD 57106 605.361.8211 | VBCcommercial.com



mike.knudson@vbclink.com

# **AERIAL MAP**