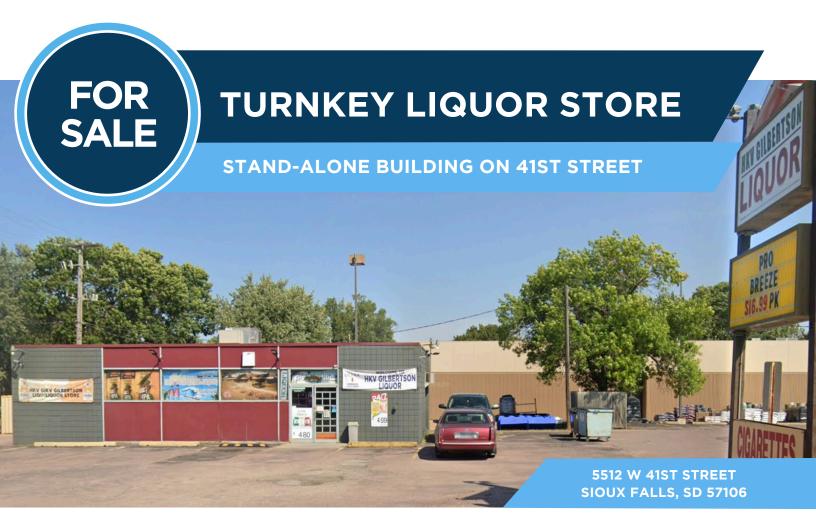

## SIZE

Building: 1,500 sq. ft.

Parcel: 8,500 sq. ft.

# **PRICE**

**Property** (Land + Building): \$590,000

# **TRAFFIC**

15,100 vehicles per day on 41st Street

Property + Inventory: \$690,000

## LOCATION

Located on 41st Street, near Marion Road