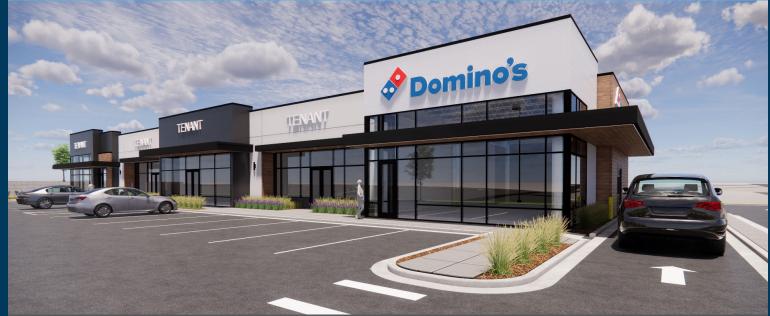

## JEFFERSON CENTRE MARION ROAD RETAIL

## **BRAND NEW RETAIL CENTRE FOR LEASE**

1800 North Cavalier Avenue | Sioux Falls, SD 57107

**SIZE** 1,377 – 4,358 sqft

Landlord offering \$25.00 psf buildout allowance with acceptable lease terms.

PRICE \$27.00 psf \$33.00 psf for drive-thru end cap

## **CO-TENANCY**

Scooter's Coffee, DQ, Starbucks, Anytime Fitness, Ace Hardware (proposed), Jefferson High School, McGovern Middle School

LOCATION

High-profile location on Marion Road, across the street from Jefferson High School!