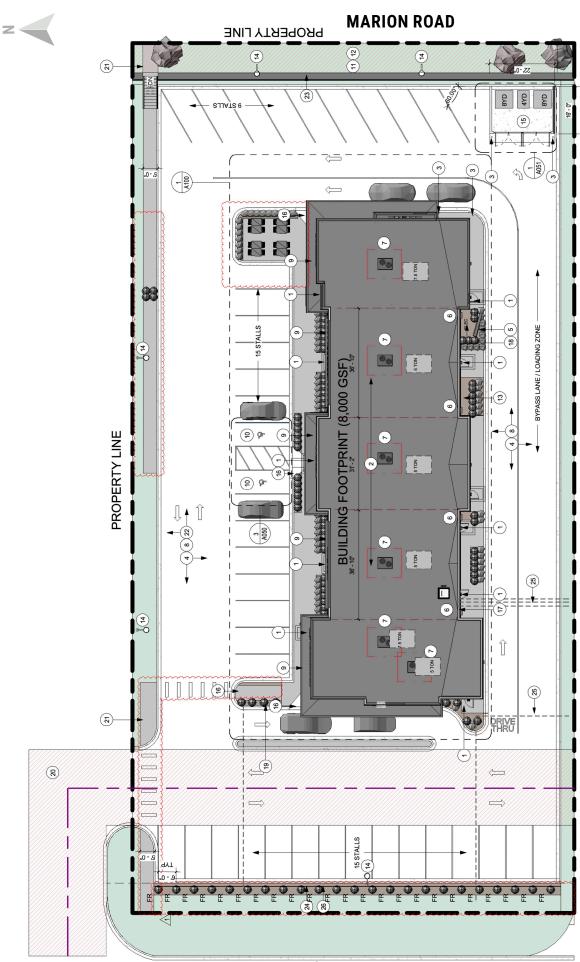

## **BRAND NEW RETAIL CENTRE FOR LEASE**

1800 North Cavalier Avenue | Sioux Falls, SD 57107

**SIZE** 1,377 – 4,358 sqft

Landlord offering \$25.00 psf buildout allowance with acceptable lease terms.

PRICE \$27.00 psf \$33.00 psf for drive-thru end cap