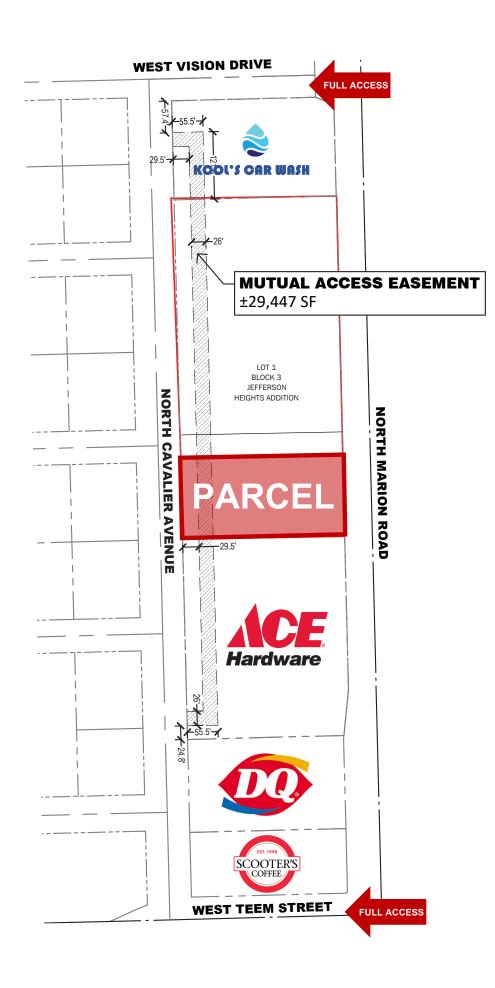

## **BRAND NEW RETAIL CENTRE FOR LEASE**

1800 North Cavalier Avenue | Sioux Falls, SD 57107

**SIZE** 1,377 – 4,358 sqft

Landlord offering \$25.00 psf buildout allowance with acceptable lease terms.

PRICE \$27.00 psf \$33.00 psf for drive-thru end cap

**TRAFFIC** 7,000 vehicles per day