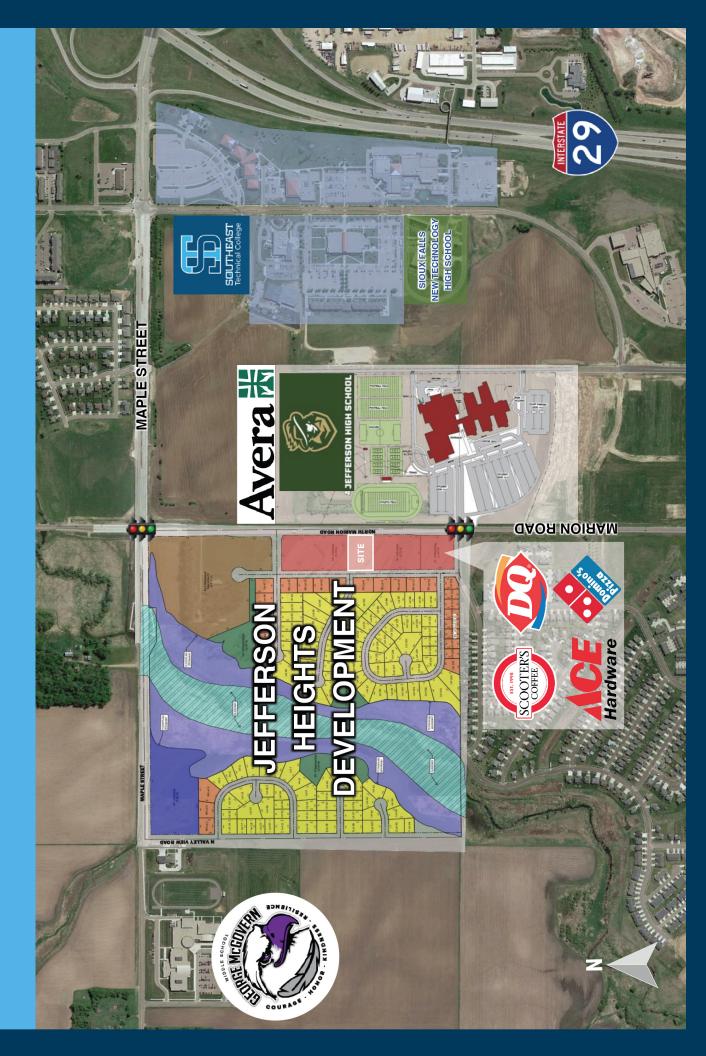

## **AREA MAP**

N

**CAVALIER AVENUE** 

## **CO-TENANCY**

Scooter's Coffee, DQ, Starbucks, Anytime Fitness, Ace Hardware (proposed), Jefferson High School, McGovern Middle School

LOCATION

High-profile location on Marion Road, across the street from Jefferson High School!