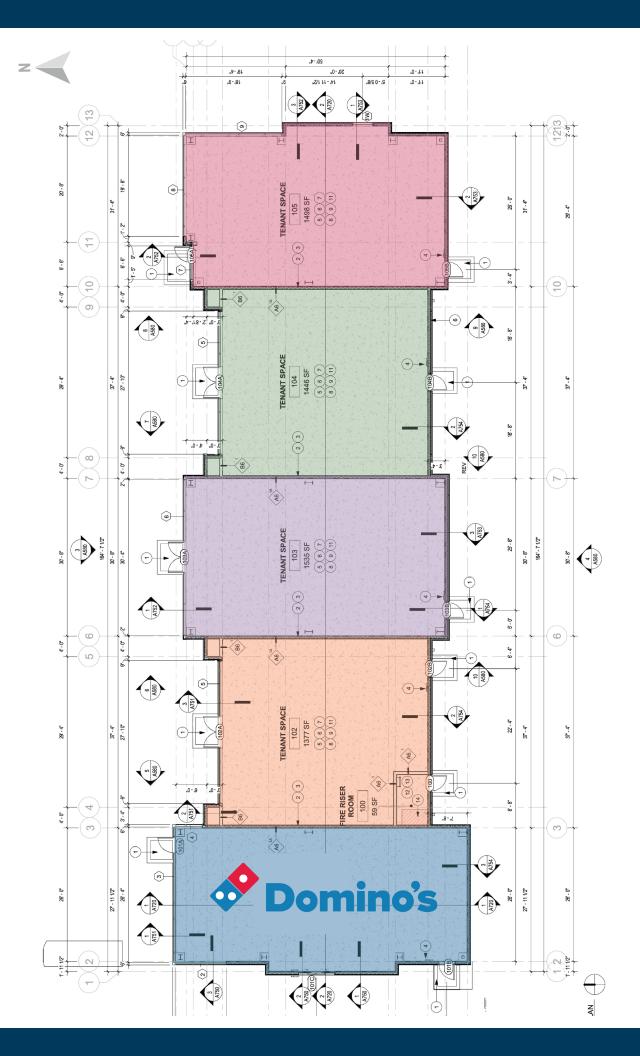

## **BRAND NEW RETAIL CENTRE FOR LEASE**

1800 North Cavalier Avenue | Sioux Falls, SD 57107

**SIZE** 1,377 – 4,358 sqft

Landlord offering \$25.00 psf buildout allowance with acceptable lease terms.

PRICE \$27.00 psf \$33.00 psf for drive-thru end cap

## **CO-TENANCY**

Scooter's Coffee, DQ, Starbucks, Anytime Fitness, Ace Hardware (proposed), Jefferson High School, McGovern Middle School

LOCATION

High-profile location on Marion Road, across the street from Jefferson High School!