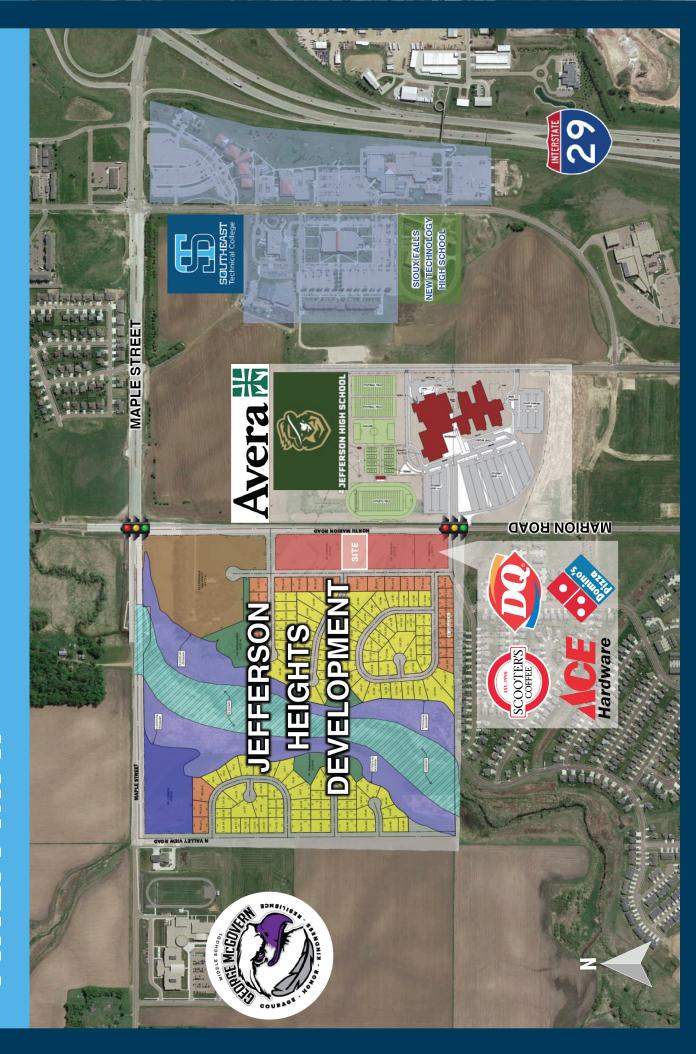

# **BRAND NEW RETAIL CENTRE FOR LEASE**

1800 North Cavalier Avenue | Sioux Falls, SD 57107

#### **CO-TENANCY**

Scooter's Coffee, DQ, Starbucks, Anytime Fitness, Ace Hardware (proposed), Jefferson High School, McGovern Middle School