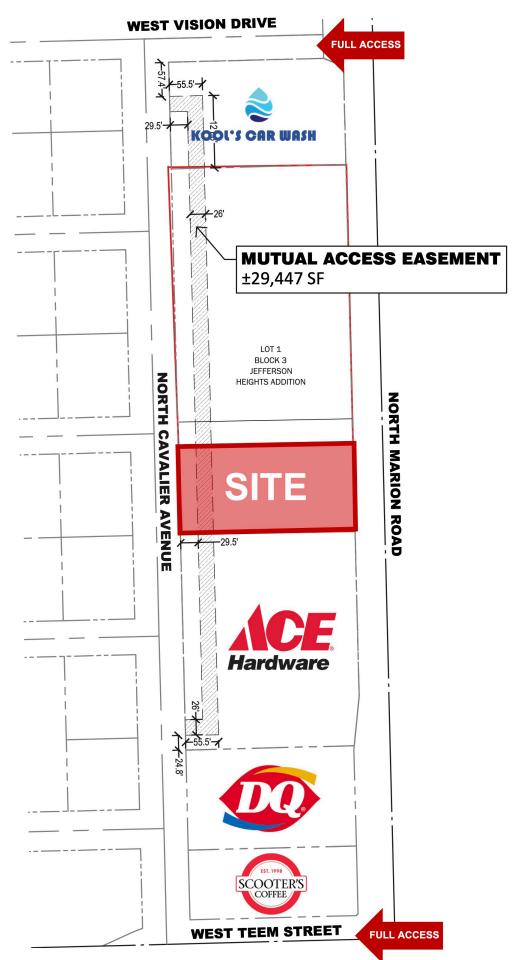

# **JEFFERSON CENTRE**

MARION ROAD RETAIL

# **BRAND NEW RETAIL CENTRE FOR LEASE**

1800 North Cavalier Avenue | Sioux Falls, SD 57107