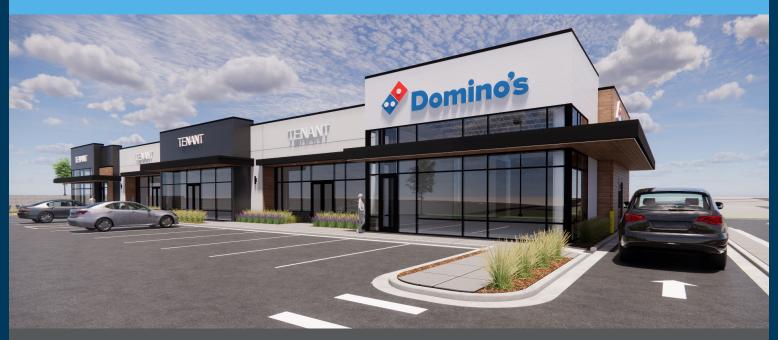

# **JEFFERSON CENTRE**

MARION ROAD RETAIL

# **BRAND NEW RETAIL CENTRE FOR LEASE**

1800 North Cavalier Avenue | Sioux Falls, SD 57107

#### **CO-TENANCY**

Scooter's Coffee, DQ, Starbucks, Anytime Fitness, Ace Hardware (proposed), Jefferson High School, McGovern Middle School