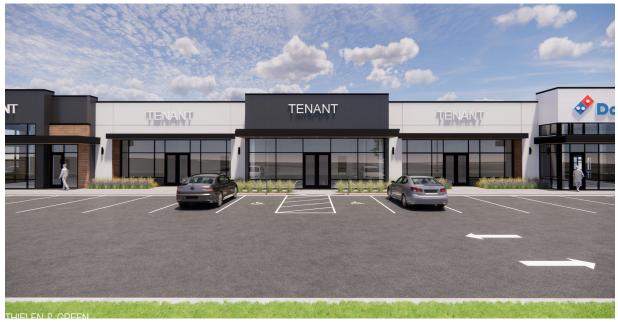

# **BRAND NEW RETAIL CENTRE FOR LEASE**

1800 North Cavalier Avenue | Sioux Falls, SD 57107

#### **LOCATION**

High-profile location on Marion Road, across the street from Jefferson High School!

Information deemed reliable but not guaranteed.

VBCLINK.COM

605.376.012

Ryan@VBClink.com