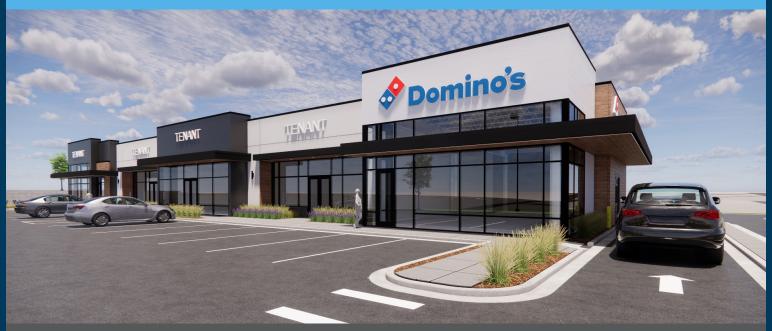

# **JEFFERSON CENTRE**

MARION ROAD RETAIL

# **BRAND NEW RETAIL CENTRE FOR LEASE**

1800 North Cavalier Avenue | Sioux Falls, SD 57107

#### **CO-TENANCY**

Scooter's Coffee, DQ, Starbucks, Anytime Fitness, Ace Hardware (proposed), Jefferson High School, McGovern Middle School

#### **LOCATION**

High-profile location on Marion Road, across the street from Jefferson High School!

Information deemed reliable but not guaranteed.

VBCLINK.COM

605.376.012

Ryan@VBClink.com