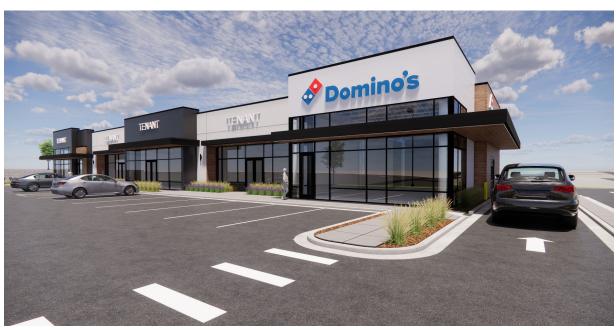

# **BRAND NEW RETAIL CENTRE FOR LEASE**

1800 North Cavalier Avenue | Sioux Falls, SD 57107

#### **CO-TENANCY**

Scooter's Coffee, DQ, Starbucks, Anytime Fitness, Ace Hardware (proposed), Jefferson High School, McGovern Middle School

#### **LOCATION**

High-profile location on Marion Road, across the street from Jefferson High School!

Information deemed reliable but not guaranteed.

VBCLINK.COM

605.376.012

Ryan@VBClink.com