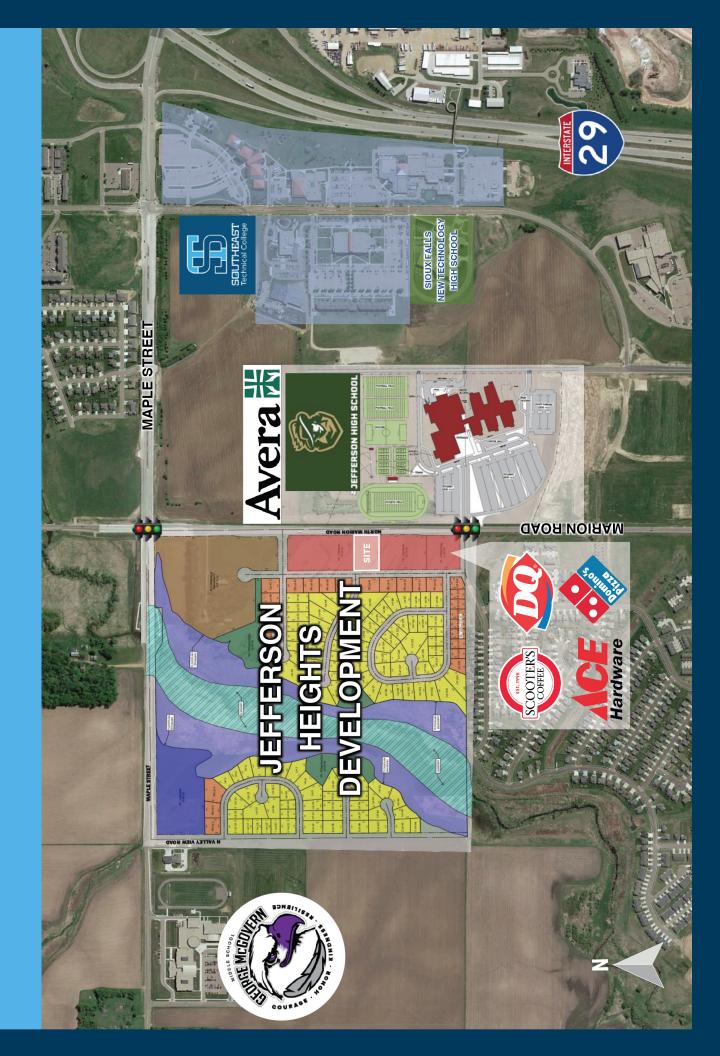

#### **CO-TENANCY**

Scooter's Coffee, DQ, Starbucks, Anytime Fitness, Ace Hardware (proposed), Jefferson High School, McGovern Middle School

#### **LOCATION**

High-profile location on Marion Road, across the street from Jefferson High School!

Information deemed reliable but not guaranteed.

VBCLINK.COM

605.376.012

Ryan@VBClink.com