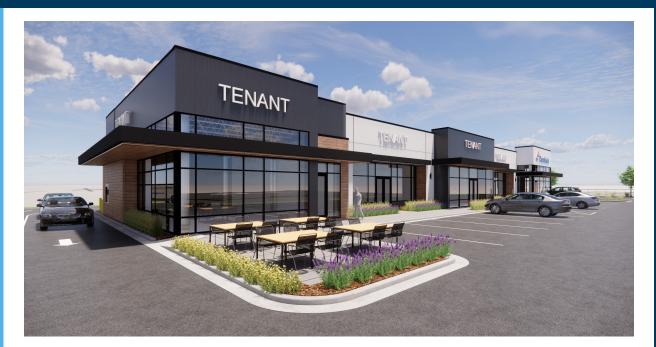

# **BRAND NEW RETAIL CENTRE FOR LEASE**

1800 North Cavalier Avenue | Sioux Falls, SD 57107

#### **LOCATION**

High-profile location on Marion Road, across the street from Jefferson High School!

Information deemed reliable but not guaranteed.

VBCLINK.COM

605.376.012

Ryan@VBClink.com