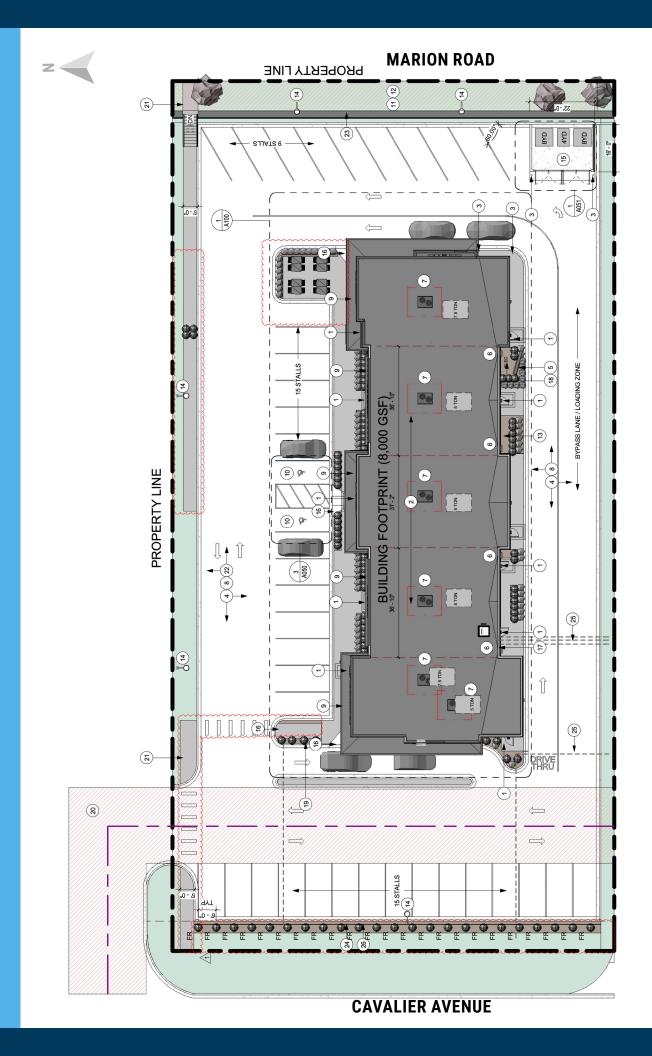

## SIZE ,377 - 5,856 sqft

### **PRICE**

\$27.00 psf \$33.00 psf for drive-thru end cap