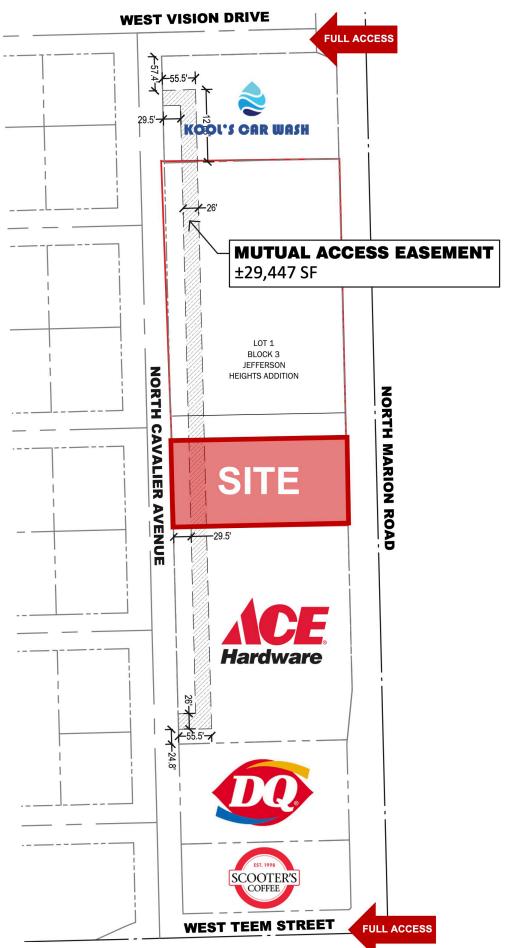

#### **LOCATION**

High-profile location on Marion Road, across the street from Jefferson High School!

Information deemed reliable but not guaranteed.

VBCLINK.COM

605.376.012

Ryan@VBClink.com