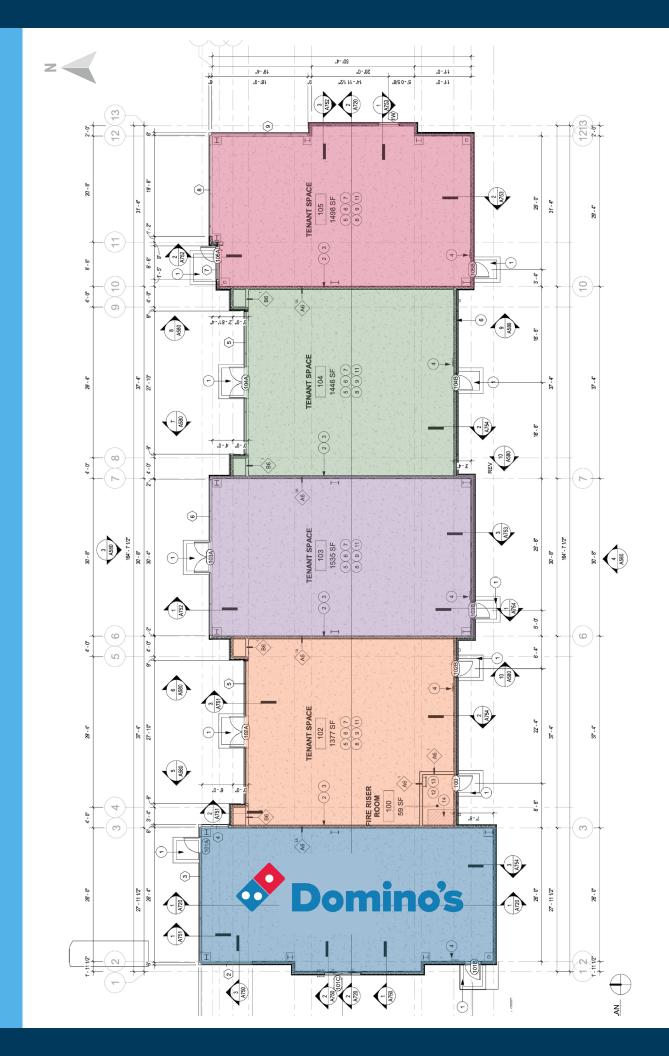

## SIZE ,377 - 5,856 sqft

#### **CO-TENANCY**

Scooter's Coffee, DQ, Starbucks, Anytime Fitness, Ace Hardware (proposed), Jefferson High School, McGovern Middle School

#### **LOCATION**

High-profile location on Marion Road, across the street from Jefferson High School!

Information deemed reliable but not guaranteed.

VBCLINK.COM

605.376.012

Ryan@VBClink.com