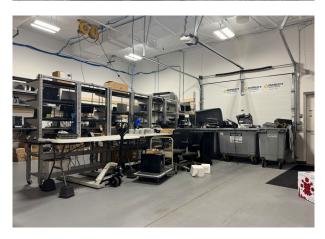

### **LAYOUT**

Turn-key office space with 10 offices, large reception area, 3 conference rooms, large open workstation area, 9 in-suite restrooms, large kitchenette/breakroom, receiving area with overhead door, plus access to shared loading dock.