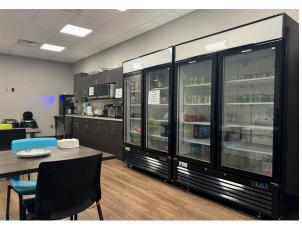

### **LAYOUT**

Turn-key office space with 10 offices, large reception area, 3 conference rooms, large open workstation area, 9 in-suite restrooms, large kitchenette/breakroom, receiving area with overhead door, plus access to shared loading dock.