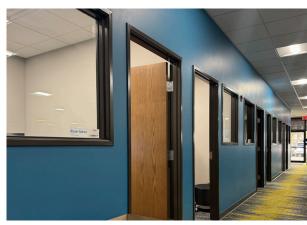

### **LAYOUT**

Turn-key office space with 10 offices, large reception area, 3 conference rooms, large open workstation area, 9 in-suite restrooms, large kitchenette/breakroom, receiving area with overhead door, plus access to shared loading dock.