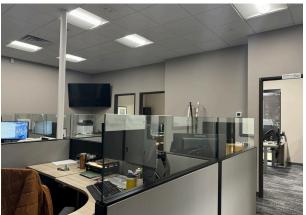

### **LAYOUT**

Turn-key office space with 10 offices, large reception area, 3 conference rooms, large open workstation area, 9 in-suite restrooms, large kitchenette/breakroom, receiving area with overhead door, plus access to shared loading dock.