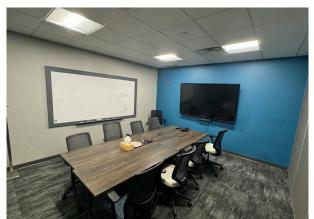

### **LAYOUT**

Turn-key office space with 10 offices, large reception area, 3 conference rooms, large open workstation area, 9 in-suite restrooms, large kitchenette/breakroom, receiving area with overhead door, plus access to shared loading dock.