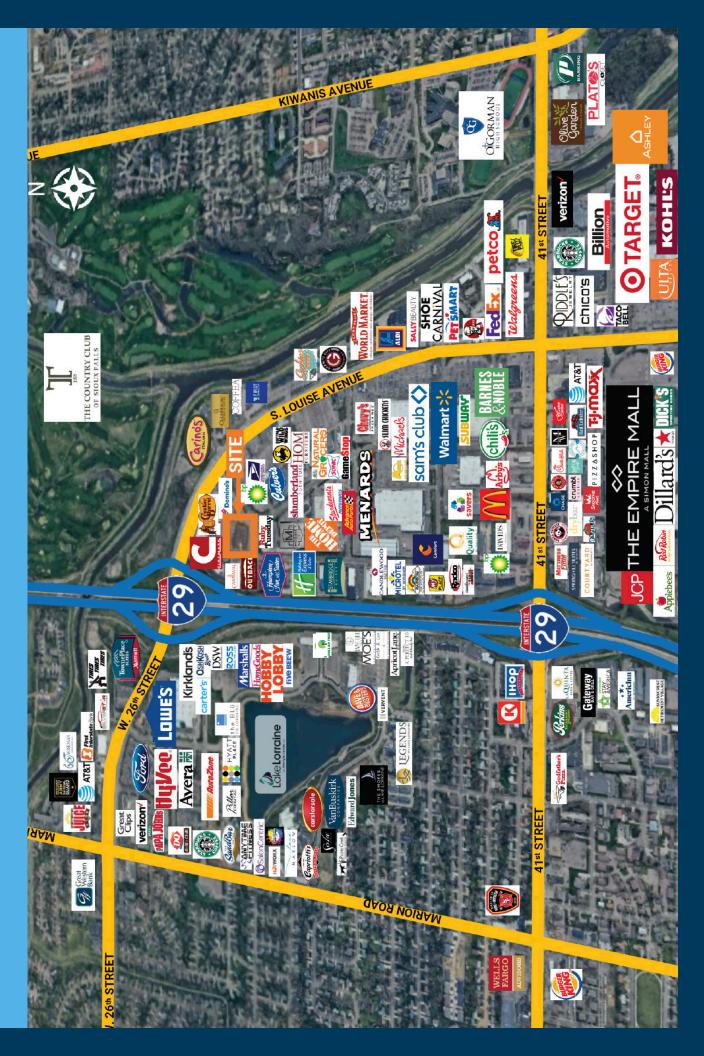

# AREA RETAIL MAP

### LOCATION

Convenient westside location, surrounded by numerous restaurants and national retailers, with close proximity to Louise Avenue and Interstate 29.

### **CO-TENANCY**

Cinemark, Cracker Barrel, Ruby Tuesday, Cold Stone Creamery, Gimme A Break Daycare, Jacqueline Joyce Quilt Shop, Ambiance Salon, Nail Studio, Slumberland, Carnaval Brazilian Grill, Outback Steakhouse.