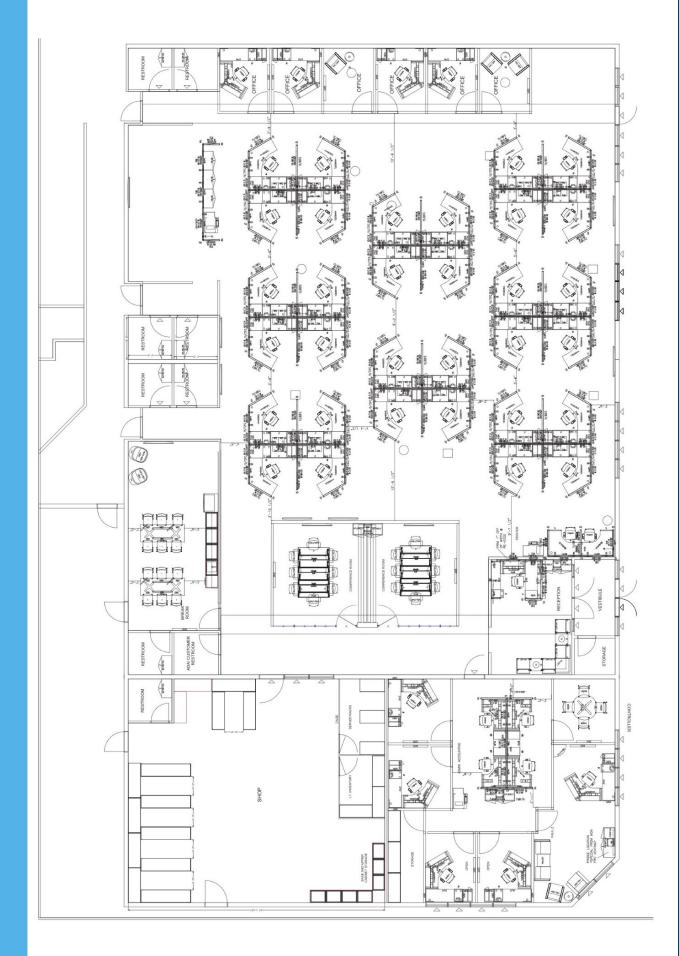

### **LAYOUT**

Turn-key office space with 10 offices, large reception area, 3 conference rooms, large open workstation area, 9 in-suite restrooms, large kitchenette/breakroom, receiving area with overhead door, plus access to shared loading dock.

## BUILDING PLAN