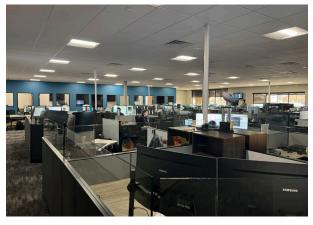

### **LAYOUT**

Turn-key office space with 10 offices, large reception area, 3 conference rooms, large open workstation area, 9 in-suite restrooms, large kitchenette/breakroom, receiving area with overhead door, plus access to shared loading dock.