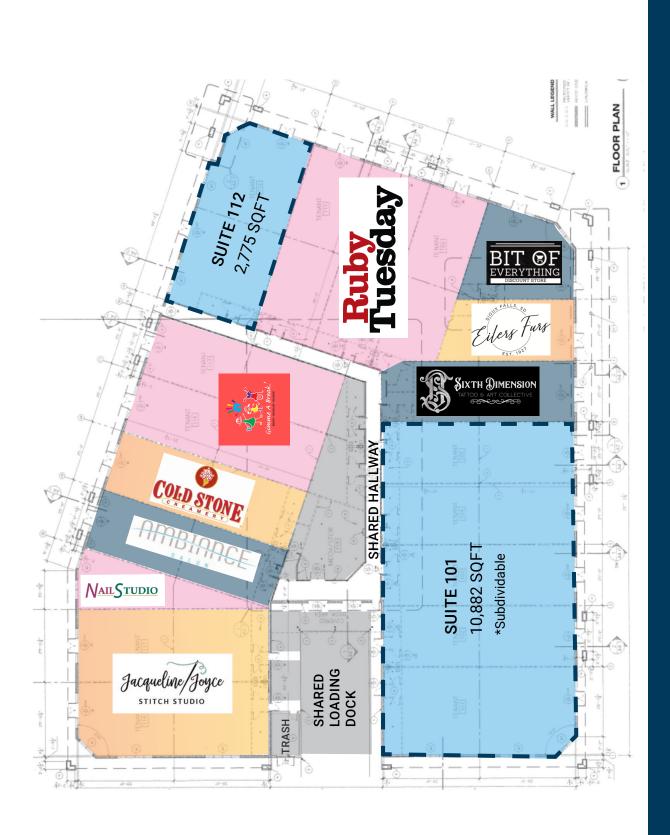

### **CO-TENANCY**

Cinemark, Cracker Barrel, Ruby Tuesday, Cold Stone Creamery, Gimme A Break Daycare, Jacqueline Joyce Quilt Shop, Ambiance Salon, Nail Studio, Slumberland, Carnaval Brazilian Grill, Outback Steakhouse.

### SIZE

10,882 sqft (Can be subdivided, contact Broker)

## BUILDING PLAN