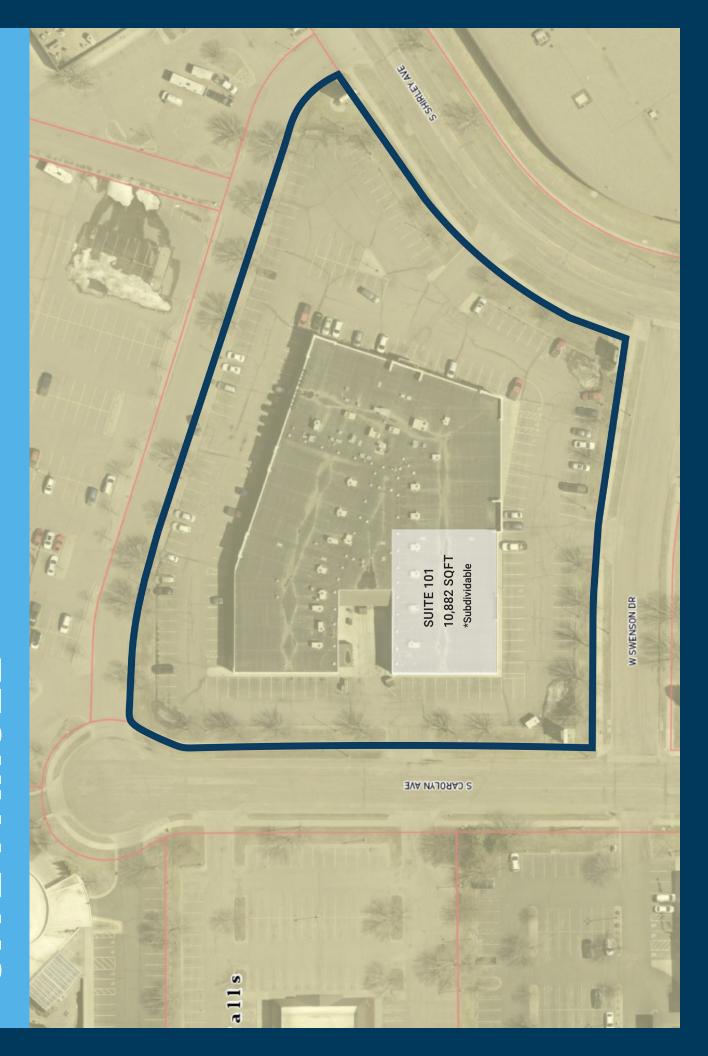

### SITE PARCEL

### SIZE

10,882 sqft (Can be subdivided, contact Broker)

### LOCATION

Convenient westside location, surrounded by numerous restaurants and national retailers, with close proximity to Louise Avenue and Interstate 29.