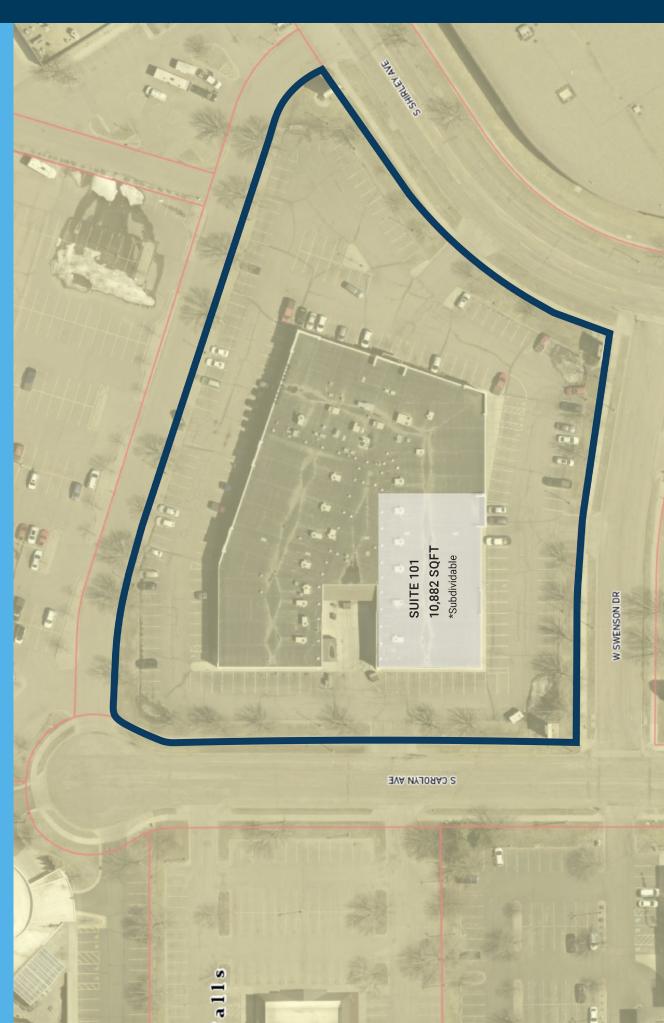

## **TURN-KEY OFFICE SPACE**

2425 South Shirley Avenue, Suite 101 | Sioux Falls, SD 57106

10,882 sqft (Can be subdivided, contact Broker)

TRAFFIC

Louise Avenue: 31,300 vpd

Shirley Avenue: 7,000 vpd

Interstate 29: 50,890 vpd

Information deemed reliable but not guaranteed.

SIZE

igodol

LOCATION

surrounded by numerous

Avenue and Interstate 29.

Convenient westside location,

with close proximity to Louise

restaurants and national retailers,