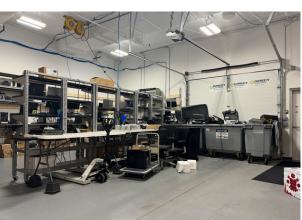

## LAYOUT

kplace

Turn-key office space with 10 offices, large reception area, 3 conference rooms, large open workstation area, 9 in-suite restrooms, large kitchenette/breakroom, receiving area with overhead door, plus access to shared loading dock.