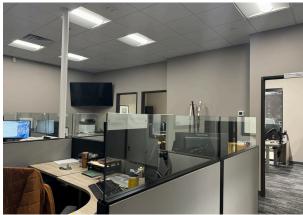

## LAYOUT

kplace

Turn-key office space with 10 offices, large reception area, 3 conference rooms, large open workstation area, 9 in-suite restrooms, large kitchenette/breakroom, receiving area with overhead door, plus access to shared loading dock.