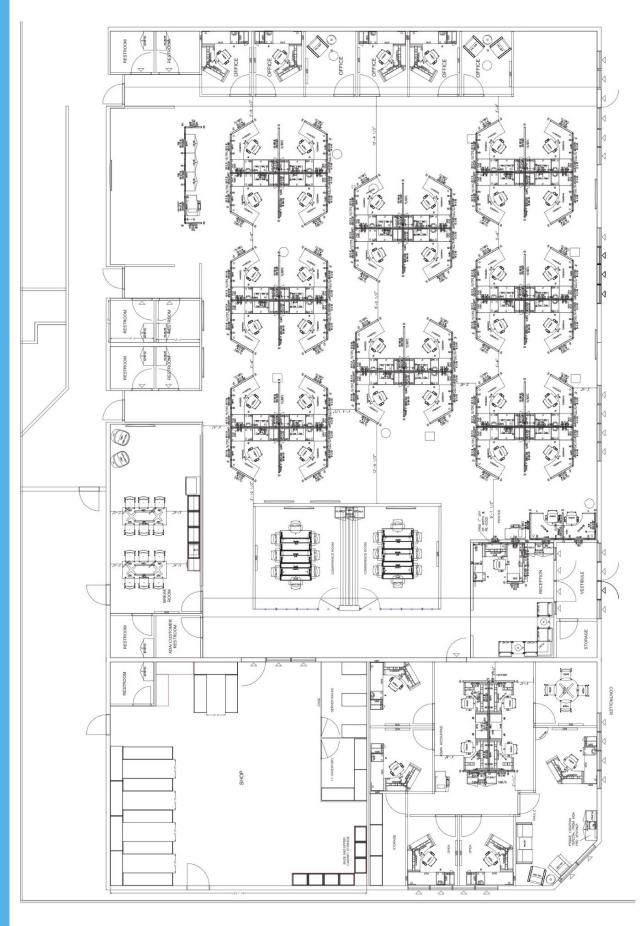

## LAYOUT

kplace

Turn-key office space with 10 offices, large reception area, 3 conference rooms, large open workstation area, 9 in-suite restrooms, large kitchenette/breakroom, receiving area with overhead door, plus access to shared loading dock.