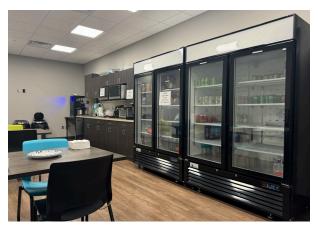

## LAYOUT

kplace

Turn-key office space with 10 offices, large reception area, 3 conference rooms, large open workstation area, 9 in-suite restrooms, large kitchenette/breakroom, receiving area with overhead door, plus access to shared loading dock.