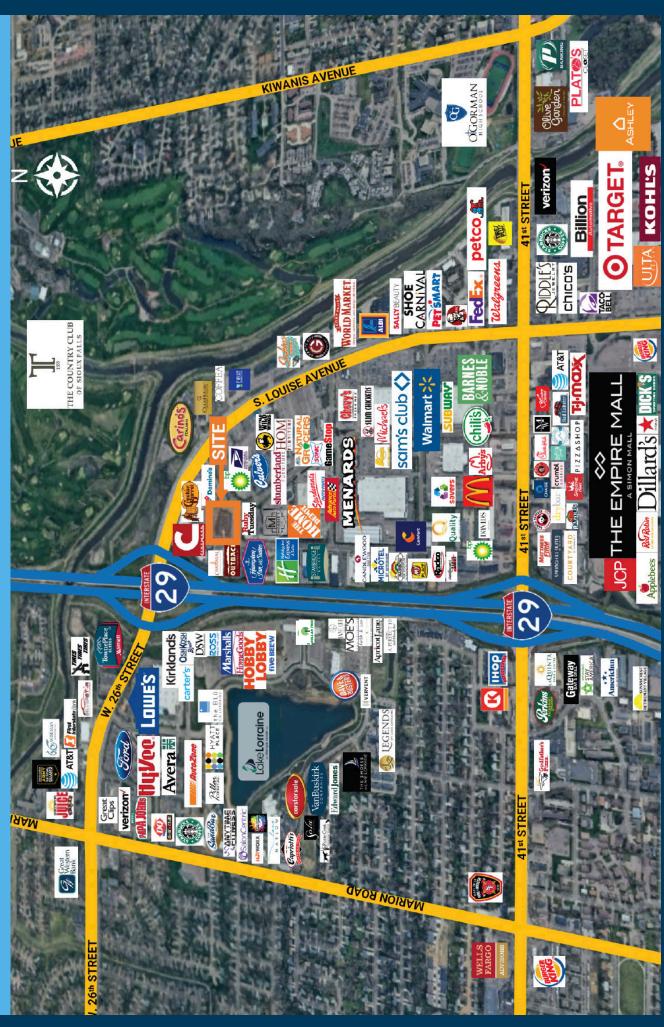

## **TURN-KEY OFFICE SPACE**

2425 South Shirley Avenue, Suite 101 | Sioux Falls, SD 57106

10,882 sqft (Can be subdivided, contact Broker)

TRAFFIC

Louise Avenue: 31,300 vpd

Shirley Avenue: 7,000 vpd

Interstate 29: 50,890 vpd

Information deemed reliable but not guaranteed.

SIZE

igodol

LOCATION

surrounded by numerous

Avenue and Interstate 29.

Convenient westside location,

with close proximity to Louise

restaurants and national retailers,

## SITE OVERVIEW