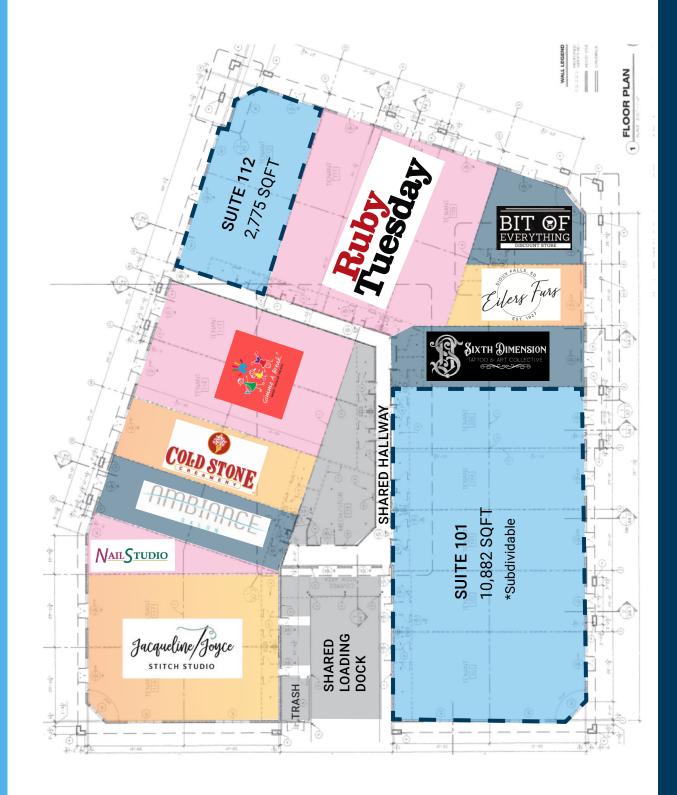

## **CO-TENANCY**

Cinemark, Cracker Barrel, Ruby Tuesday, Cold Stone Creamery, Gimme A Break Daycare, Jacqueline Joyce Quilt Shop, Ambiance Salon, Nail Studio, Slumberland, Carnaval Brazilian Grill, Outback Steakhouse.

Lake Lorraine I 2571 Westlake Drive #100 Sioux Falls, South Dakota 57106 VBClink.com I 605.361.8211

**BUILDING PLAN** 