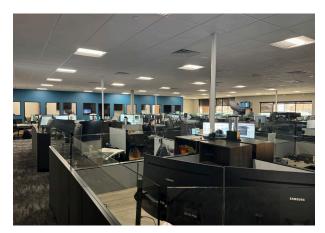

## LAYOUT

kplace

Turn-key office space with 10 offices, large reception area, 3 conference rooms, large open workstation area, 9 in-suite restrooms, large kitchenette/breakroom, receiving area with overhead door, plus access to shared loading dock.