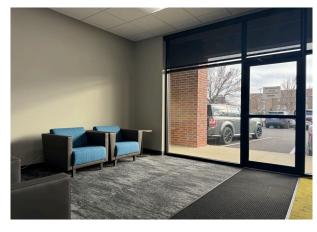

## LAYOUT

kplace

Turn-key office space with 10 offices, large reception area, 3 conference rooms, large open workstation area, 9 in-suite restrooms, large kitchenette/breakroom, receiving area with overhead door, plus access to shared loading dock.