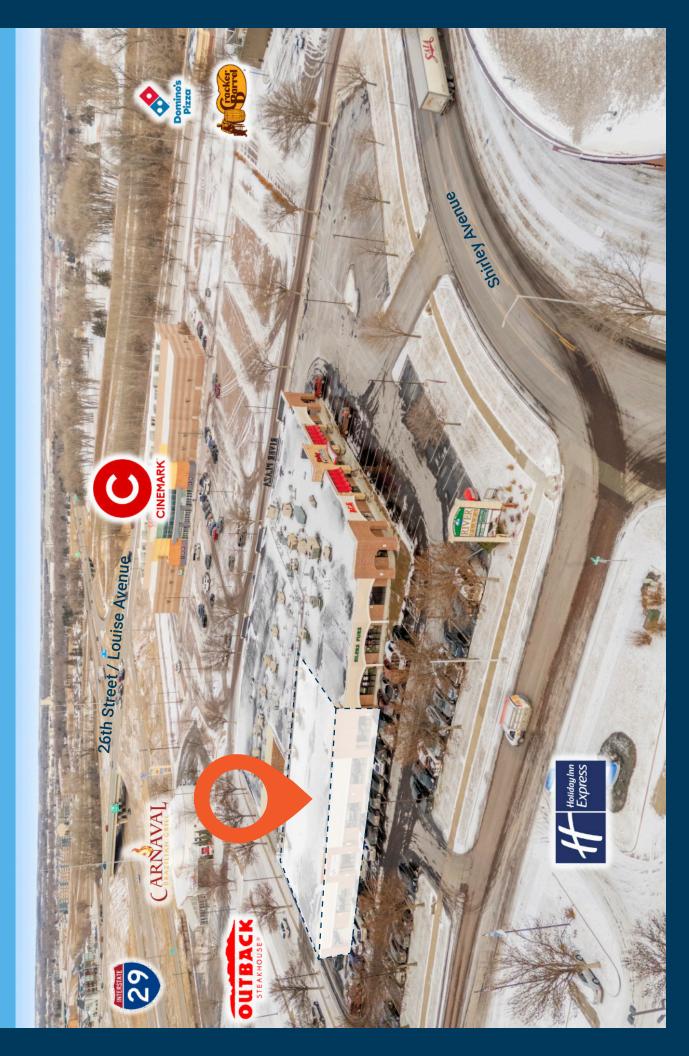

## **TURN-KEY OFFICE SPACE**

2425 South Shirley Avenue, Suite 101 | Sioux Falls, SD 57106

10,882 sqft (Can be subdivided, contact Broker)

TRAFFIC

Louise Avenue: 31,300 vpd

Shirley Avenue: 7,000 vpd

Interstate 29: 50,890 vpd

Information deemed reliable but not guaranteed.

SIZE

igodol

LOCATION

surrounded by numerous

Avenue and Interstate 29.

Convenient westside location,

with close proximity to Louise

restaurants and national retailers,

## **CO-TENANCY**

Cinemark, Cracker Barrel, Ruby Tuesday, Cold Stone Creamery, Gimme A Break Daycare, Jacqueline Joyce Quilt Shop, Ambiance Salon, Nail Studio, Slumberland, Carnaval Brazilian Grill, Outback Steakhouse.

## SITE OVERVIEW