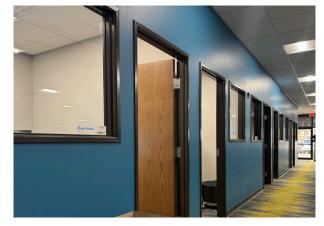

## LAYOUT

kplace

Turn-key office space with 10 offices, large reception area, 3 conference rooms, large open workstation area, 9 in-suite restrooms, large kitchenette/breakroom, receiving area with overhead door, plus access to shared loading dock.