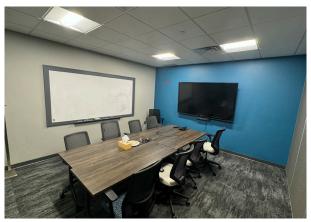

## LAYOUT

kplace

Turn-key office space with 10 offices, large reception area, 3 conference rooms, large open workstation area, 9 in-suite restrooms, large kitchenette/breakroom, receiving area with overhead door, plus access to shared loading dock.