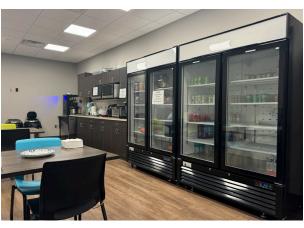

### **LAYOUT**

Turn-key office space with 10 offices, large reception area, 3 conference rooms, large open workstation area, 9 in-suite restrooms, large kitchenette/breakroom, receiving area with overhead door, plus access to shared loading dock.