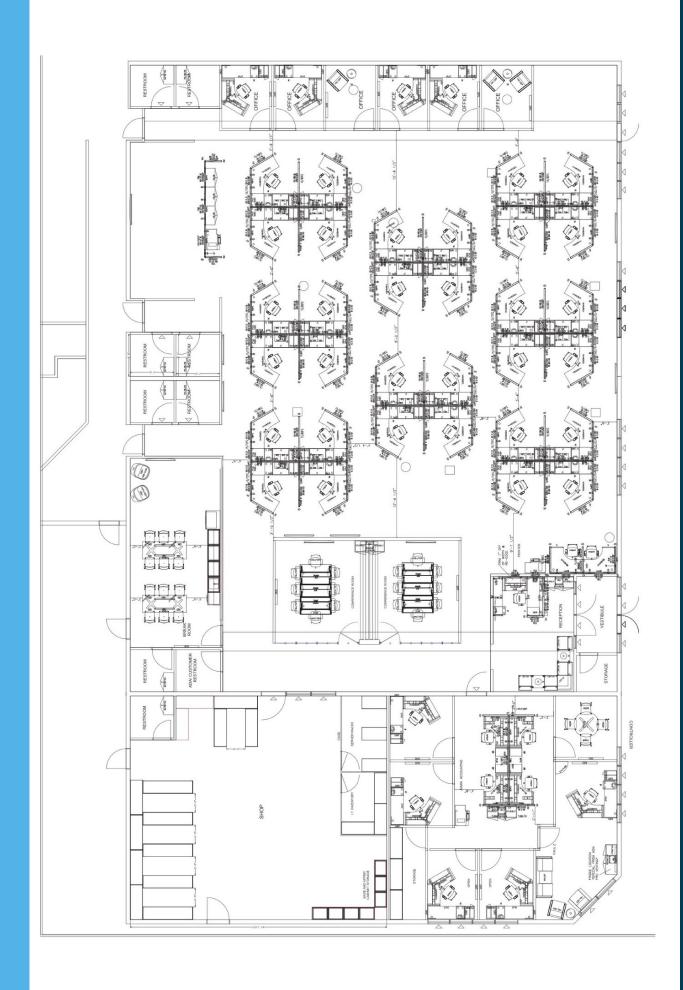

### **LAYOUT**

Turn-key office space with 10 offices, large reception area, 3 conference rooms, large open workstation area, 9 in-suite restrooms, large kitchenette/breakroom, receiving area with overhead door, plus access to shared loading dock.

### FLOORPLAN