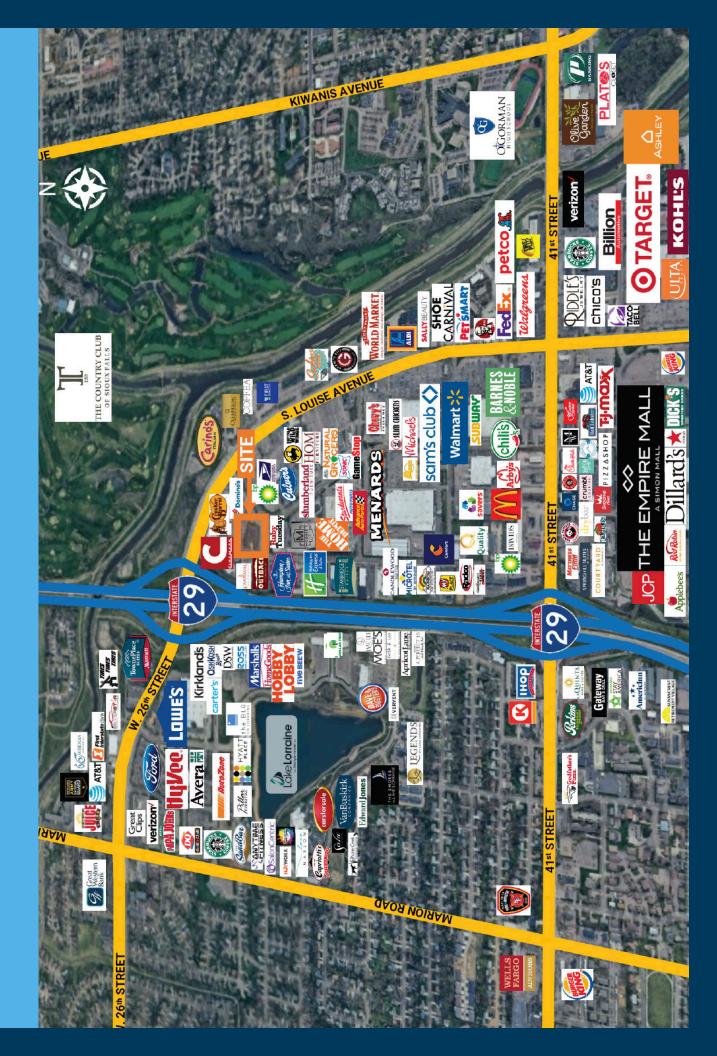

# AREA RETAIL MAP

### LOCATION

Convenient theater-anchored westside location, surrounded by numerous restaurants and national retailers, with close proximity to Louise Avenue and Interstate 29.

### **CO-TENANCY**

Cinemark, Cracker Barrel, Ruby Tuesday, Cold Stone Creamery, Gimme A Break Daycare, Jacqueline Joyce Quilt Shop, Ambiance Salon, Nail Studio, Slumberland, Carnaval Brazilian Grill, Outback Steakhouse.