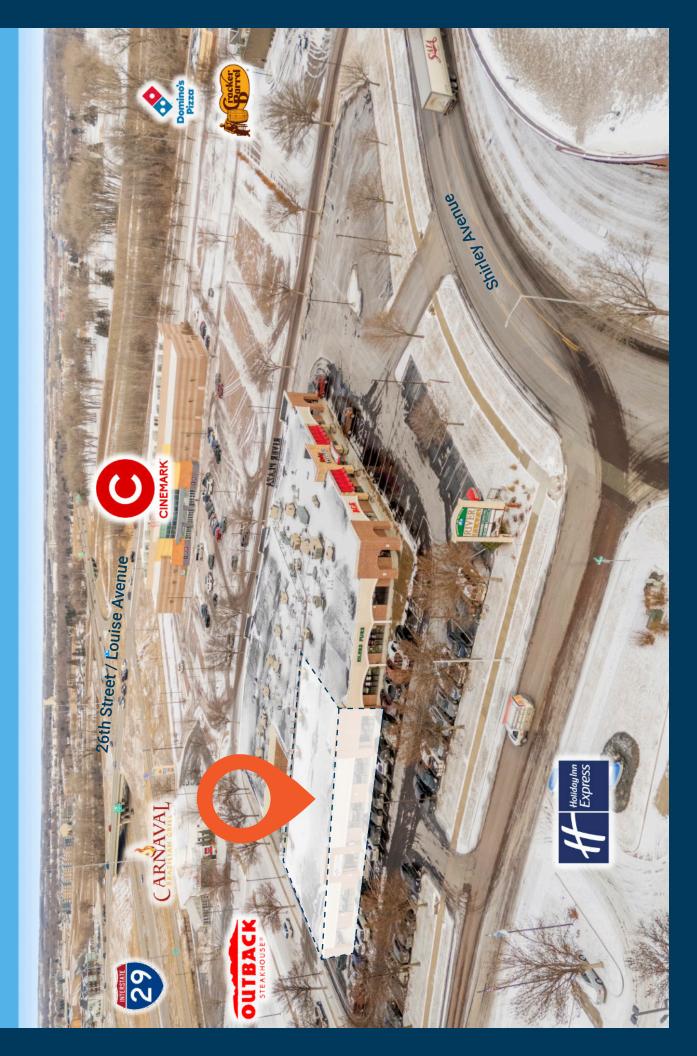

### TRAFFIC

Louise Avenue: 31,300 vpd Shirley Avenue: 7,000 vpd Interstate 29: 50,890 vpd

Information deemed reliable but not guaranteed.

### LOCATION

Convenient theater-anchored westside location, surrounded by numerous restaurants and national retailers, with close proximity to Louise Avenue and Interstate 29.

### **CO-TENANCY**

Cinemark, Cracker Barrel, Ruby Tuesday, Cold Stone Creamery, Gimme A Break Daycare, Jacqueline Joyce Quilt Shop, Ambiance Salon, Nail Studio, Slumberland, Carnaval Brazilian Grill, Outback Steakhouse.

# AREA RETAIL MAP