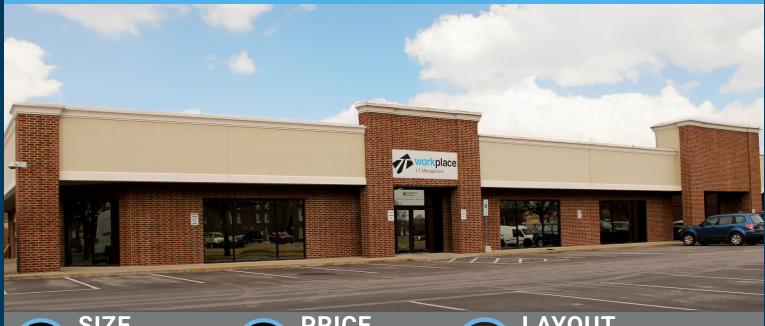

### **TURN-KEY OFFICE SPACE FOR LEASE**

2425 South Shirley Avenue, Suite 101 | Sioux Falls, SD 57106

### SIZE

10,882 sqft (Can be subdivided, contact Broker)

### **PRICE**

\$13.00 psf \$6.32 psf (NNN)

### **LAYOUT**

Turn-key office space with 10 offices, large reception area, 3 conference rooms, large open workstation area, 9 in-suite restrooms, large kitchenette/breakroom, receiving area with overhead door, plus access to shared loading dock.