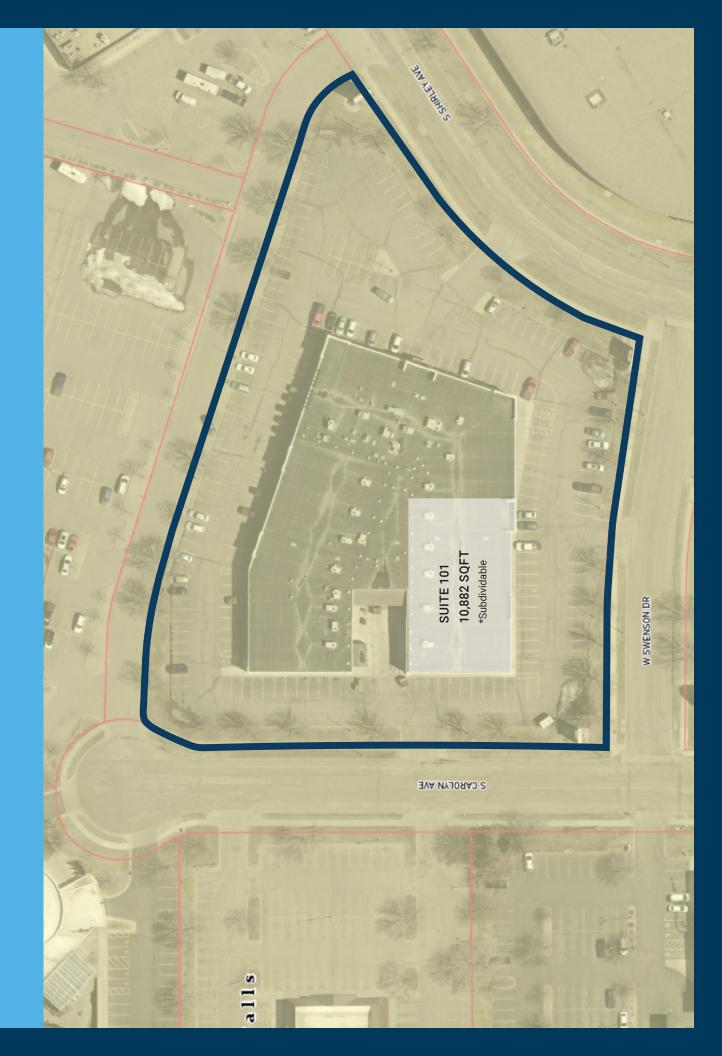

### SIZE

10,882 sqft (Can be subdivided, contact Broker)

### LOCATION

Convenient theater-anchored westside location, surrounded by numerous restaurants and national retailers, with close proximity to Louise Avenue and Interstate 29.

### SITE OVERVIEW