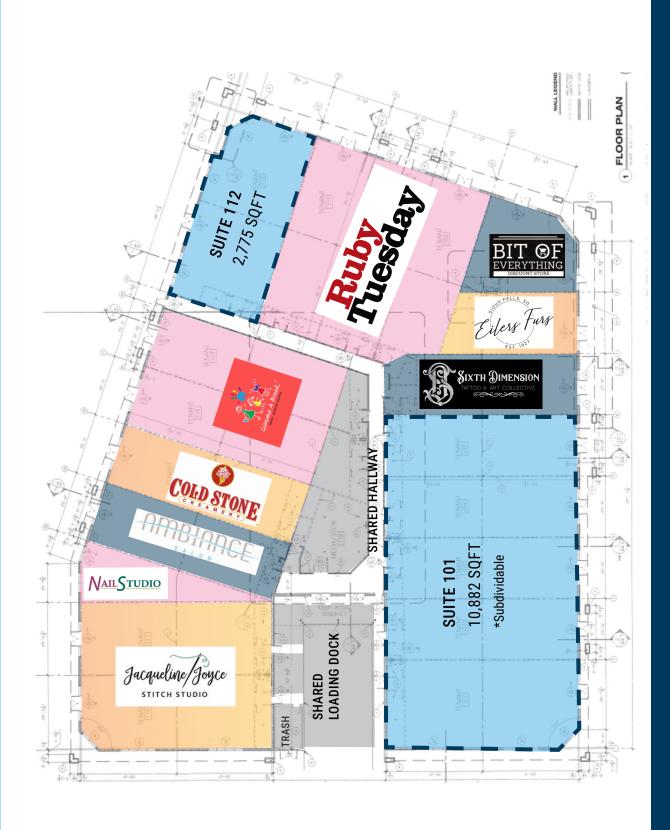

### **CO-TENANCY**

Cinemark, Cracker Barrel, Ruby Tuesday, Cold Stone Creamery, Gimme A Break Daycare, Jacqueline Joyce Quilt Shop, Ambiance Salon, Nail Studio, Slumberland, Carnaval Brazilian Grill, Outback Steakhouse.

## BUILDING PLAN