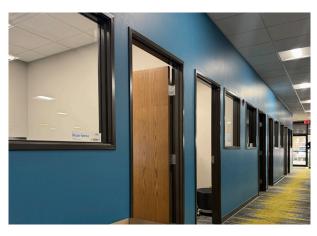

### **LAYOUT**

Turn-key office space with 10 offices, large reception area, 3 conference rooms, large open workstation area, 9 in-suite restrooms, large kitchenette/breakroom, receiving area with overhead door, plus access to shared loading dock.