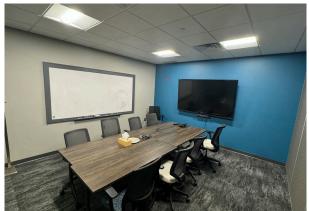

### **LAYOUT**

Turn-key office space with 10 offices, large reception area, 3 conference rooms, large open workstation area, 9 in-suite restrooms, large kitchenette/breakroom, receiving area with overhead door, plus access to shared loading dock.