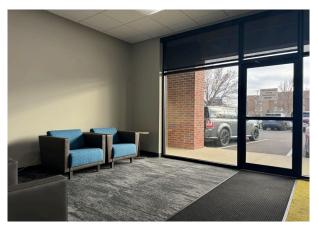

### **LAYOUT**

Turn-key office space with 10 offices, large reception area, 3 conference rooms, large open workstation area, 9 in-suite restrooms, large kitchenette/breakroom, receiving area with overhead door, plus access to shared loading dock.