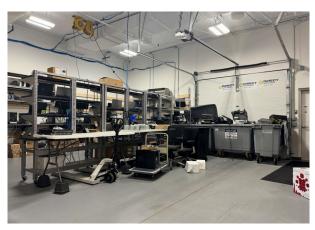

### **LAYOUT**

Turn-key office space with 10 offices, large reception area, 3 conference rooms, large open workstation area, 9 in-suite restrooms, large kitchenette/breakroom, receiving area with overhead door, plus access to shared loading dock.