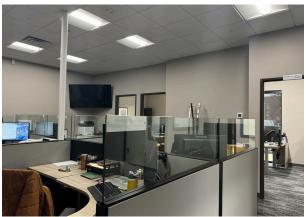

### **LAYOUT**

Turn-key office space with 10 offices, large reception area, 3 conference rooms, large open workstation area, 9 in-suite restrooms, large kitchenette/breakroom, receiving area with overhead door, plus access to shared loading dock.