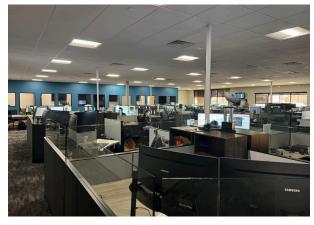

### **LAYOUT**

Turn-key office space with 10 offices, large reception area, 3 conference rooms, large open workstation area, 9 in-suite restrooms, large kitchenette/breakroom, receiving area with overhead door, plus access to shared loading dock.