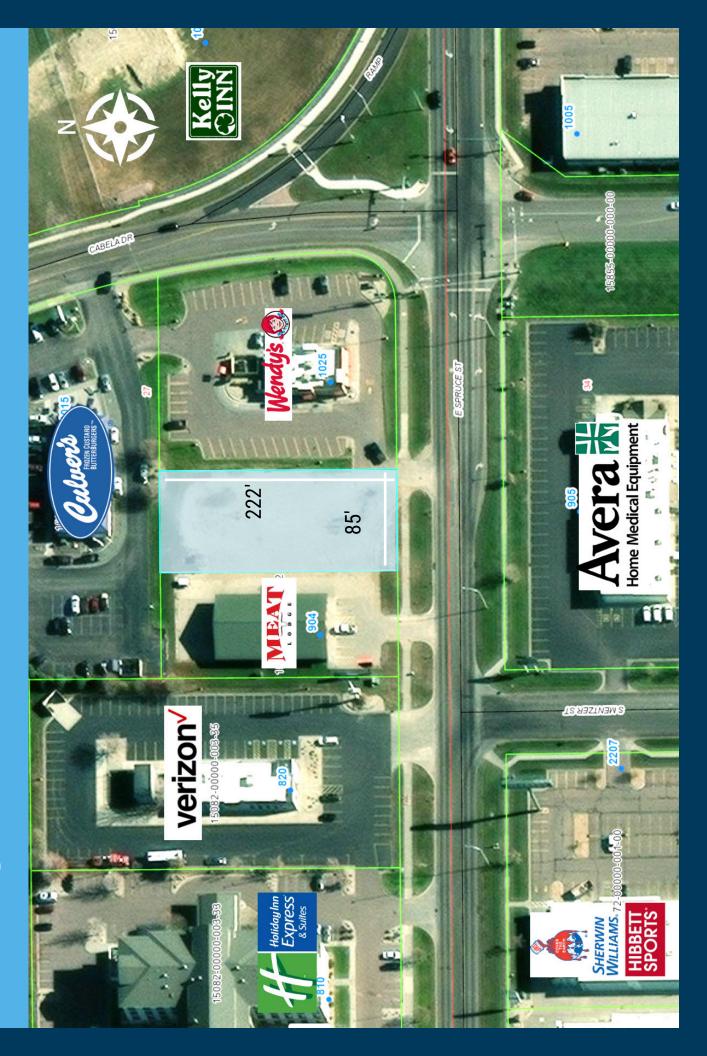

## PARCEL MAP

A PLAT OF LOT 3B-1-A, A SUBDIVISION OF PREVIOUSLY PLATTED LOT 3B-1 OF CABELA'S FIRST ADDITION, CITY OF MITCHELL, DAVISON COUNTY, SOUTH DAKOTA.