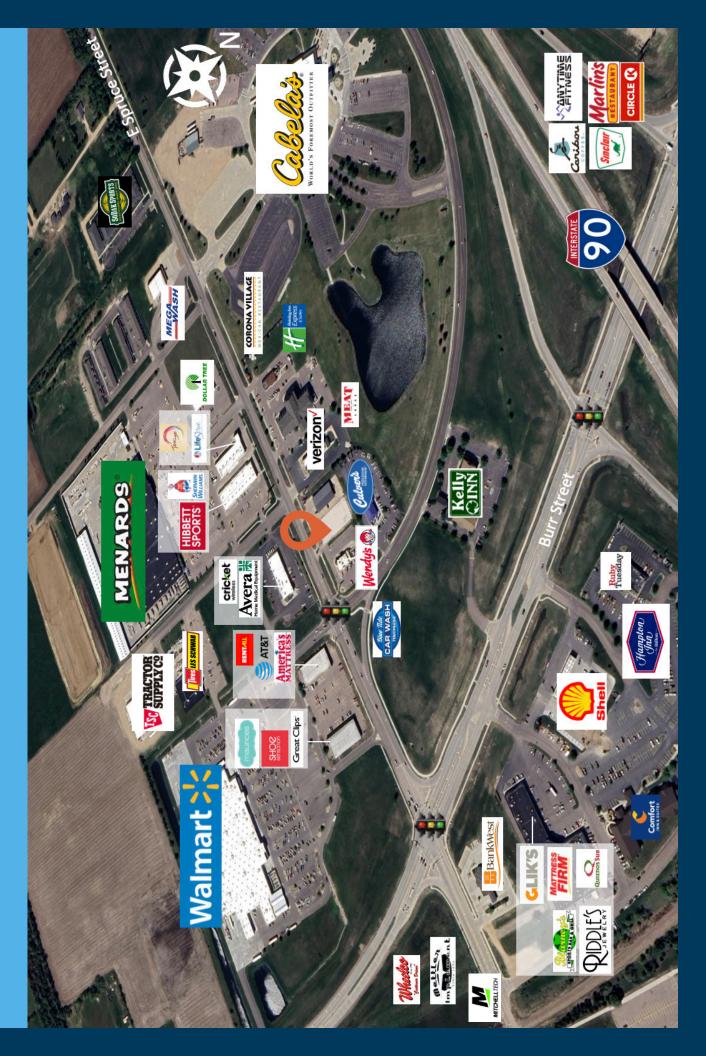

## **CO-TENANCY**

Walmart, Cabela's, Menards, Culver's, Wendy's, Verizon, Dollar Tree, Tractor Supply Company, Hibbett Sports, Les Schwab Tires, Avera Health and more!

## **LOCATION**

High-profile retail location next to Wendy's and Culver's, located on Interstate 90 Exit 332. Site is anchored by Walmart, Cabela's and Menards.

Information deemed reliable but not guaranteed.

# AREA RETAIL MAP