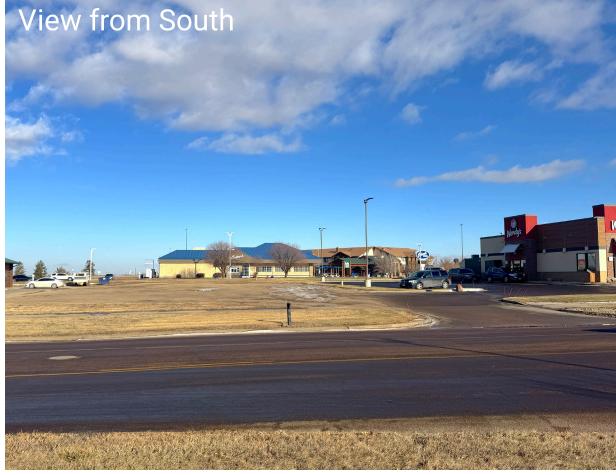

more!







## **LOCATION**

High-profile retail location next to Wendy's and Culver's, located on Interstate 90 Exit 332. Site is anchored by Walmart, Cabela's and Menards.

Information deemed reliable but not guaranteed.



Lake Lorraine I 2571 Westlake Drive #100 Sioux Falls, South Dakota 57106 VBClink.com I 605.361.8211





605.376.0127 Ryan@VBClink.com

# AREA RETAIL MAP



## PARCEL MAP



A PLAT OF LOT 3B-1-A, A SUBDIVISION OF PREVIOUSLY PLATTED LOT 3B-1 OF CABELA'S FIRST ADDITION, CITY OF MITCHELL, DAVISON COUNTY, SOUTH DAKOTA.

## SURVEYOR'S CERTIFICATE

Ragistered Land Surveyor #SD6702

6702 PAUL 3

Sz

Engineers, Planners and Surveyors
2008 North Sanhora Blvs. P.O. Sea 308 Mechall, South Dakota 37301
Chana: (605) 996-7761 cur: (605) 996-3915

Associates

## SITE OVERVIEW