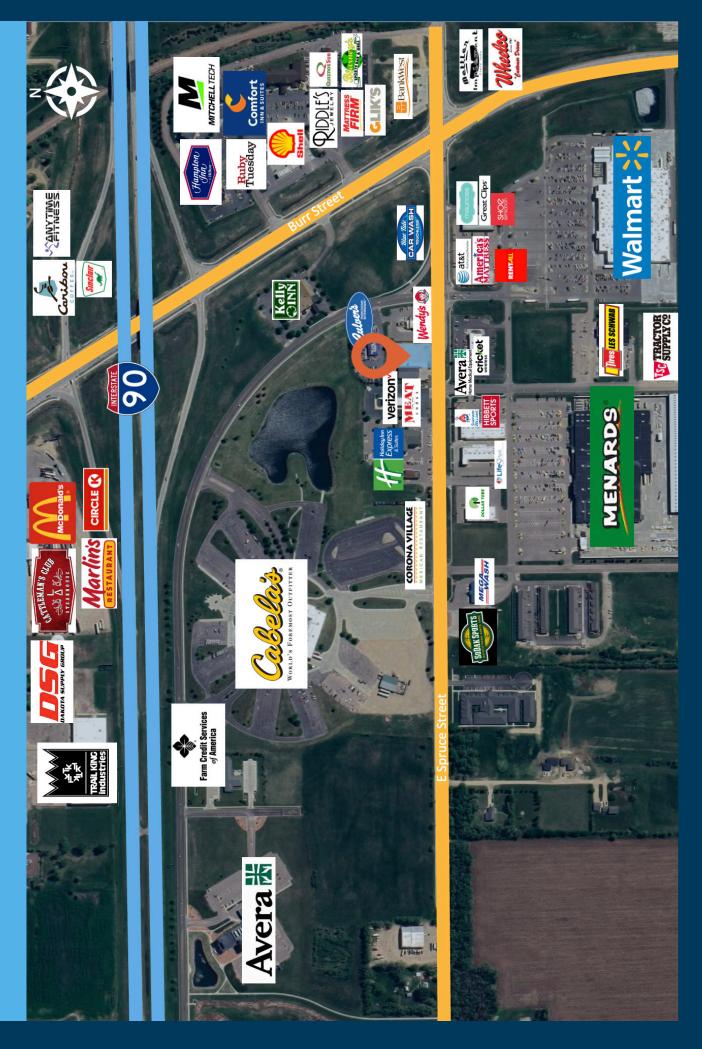

# AREA RETAIL MAP

## **CO-TENANCY**

Walmart, Cabela's, Menards, Culver's, Wendy's, Verizon, Dollar Tree, Tractor Supply Company, Hibbett Sports, Les Schwab Tires, Avera Health and more!