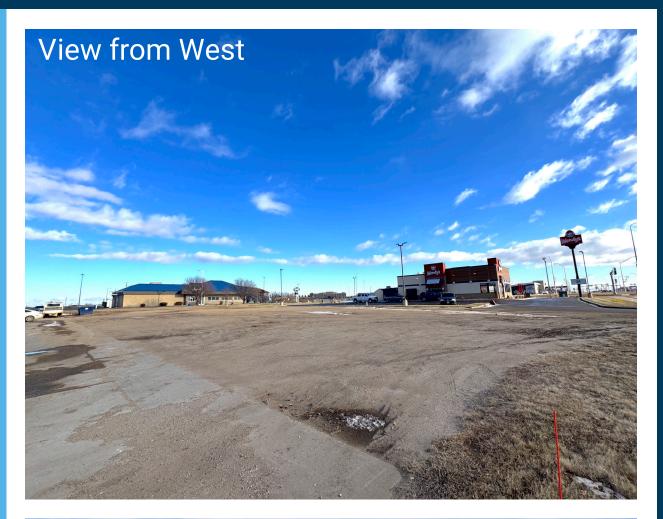

d more!







## **LOCATION**

High-profile retail location next to Wendy's and Culver's, located on Interstate 90 Exit 332. Site is anchored by Walmart, Cabela's and Menards.

Information deemed reliable but not guaranteed.



Lake Lorraine I 2571 Westlake Drive #100 Sioux Falls, South Dakota 57106 VBClink.com I 605.361.8211





605.376.0127 Ryan@VBClink.com

# AREA RETAIL MAP



## PARCEL MAP



A PLAT OF LOT 3B-1-A, A SUBDIVISION OF PREVIOUSLY PLATTED LOT 3B-1 OF CABELA'S FIRST ADDITION, CITY OF MITCHELL, DAVISON COUNTY, SOUTH DAKOTA.

## SURVEYOR'S CERTIFICATE

Ragistered Land Surveyor #SD6702

6702 PAUL 3

Sz

Engineers, Planners and Surveyors
2008 North Sanhora Blvs. P.O. Sea 308 Mechall, South Dakota 37301
Chana: (605) 996-7761 cur: (605) 996-3915

Associates

## SITE OVERVIEW