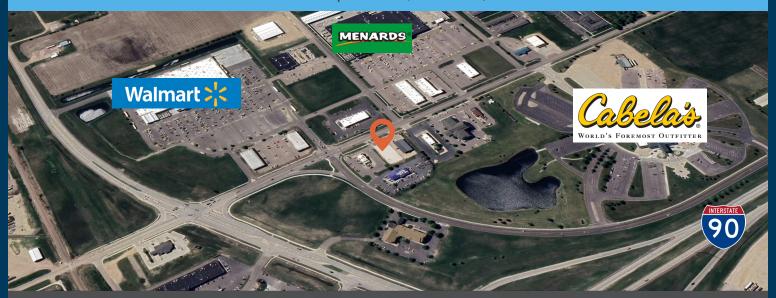

## **COMMERCIAL LAND ANCHORED BY WALMART AND CABELA'S**

TBD East Spruce St | Mitchell, SD 57301

## **CO-TENANCY**

Walmart, Cabela's, Menards, Culver's, Wendy's, Verizon, Dollar Tree, Tractor Supply Company, Hibbett Sports, Les Schwab Tires, Avera Health and more!

## **LOCATION**

High-profile retail location next to Wendy's and Culver's, located on Interstate 90 Exit 332. Site is anchored by Walmart, Cabela's and Menards.

Information deemed reliable but not guaranteed.