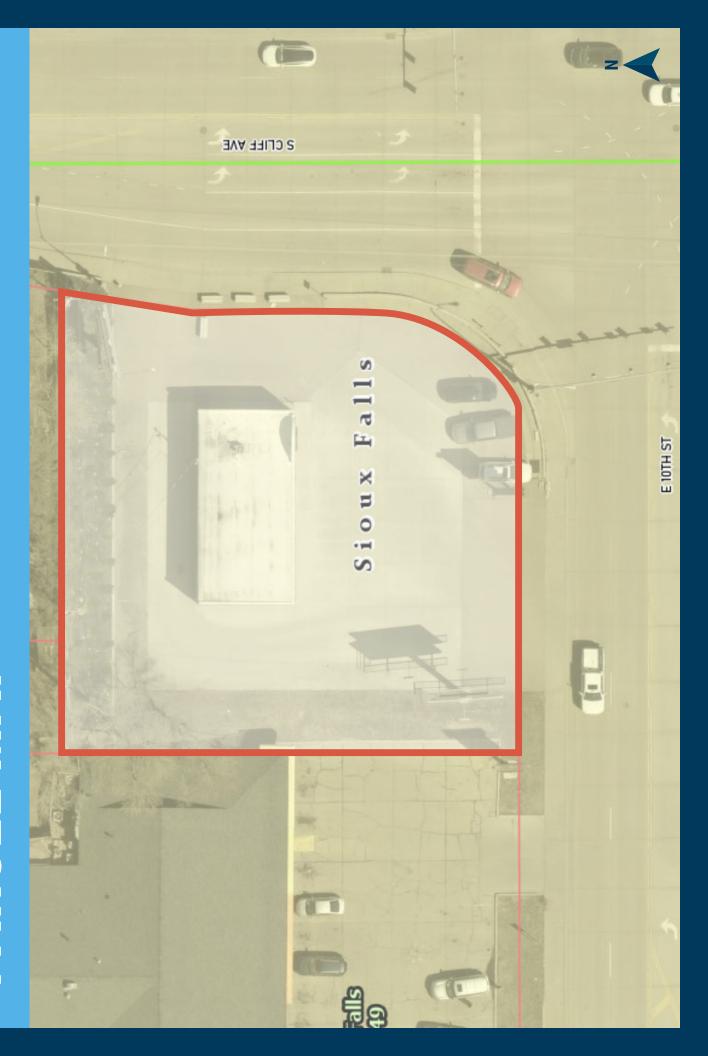

### SIZE

Building: 1,624 sqft Land: 17,464 sqft

### LOCATION

Property is located on the northwest corner of East 10th Street and South Cliff Avenue, half mile east of Downtown Sioux Falls.

Information deemed reliable but not guaranteed.

**VBCLINK.COM** | 605.361.8211

# AREA RETAIL MAP

SITEPLAN

E. IOTH STREET