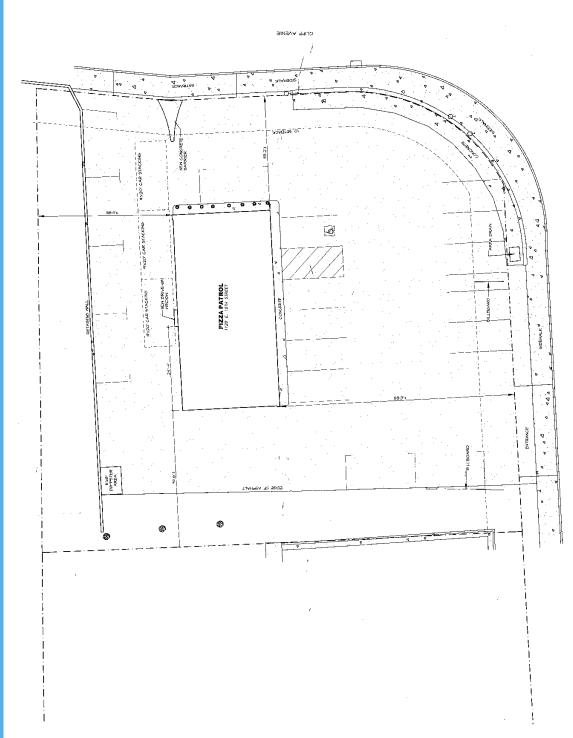

### LOCATION

Property is located on the northwest corner of East 10th Street and South Cliff Avenue, half mile east of Downtown Sioux Falls.

Information deemed reliable but not guaranteed.

**VBCLINK.COM** | 605.361.8211

# AREA RETAIL MAP

SITEPLAN

E. IOTH STREET