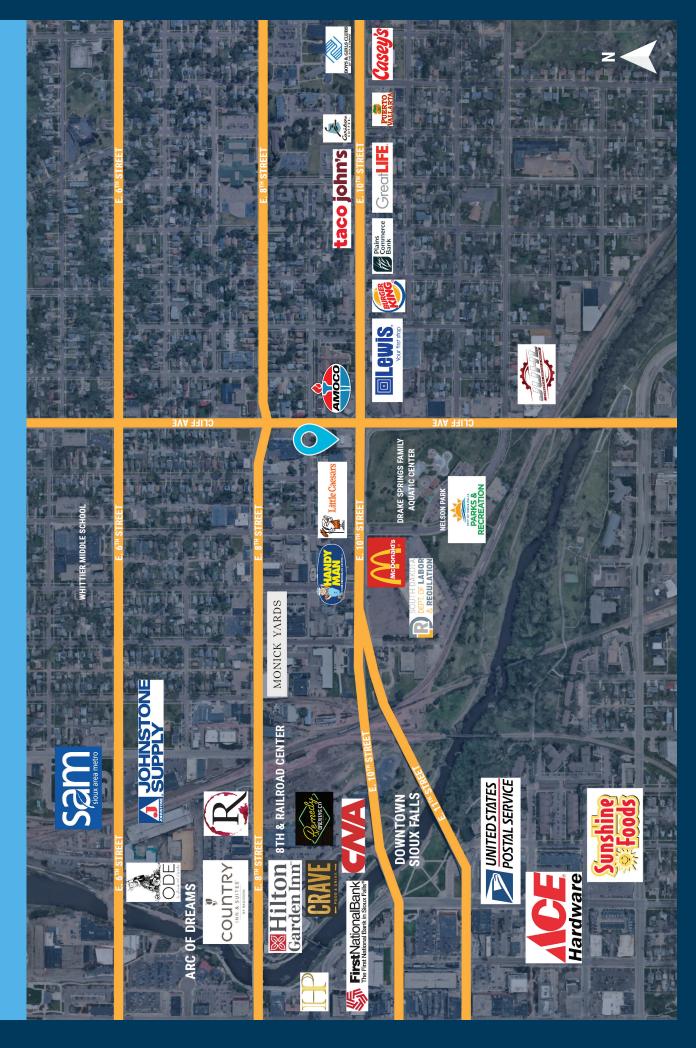

### **CO-TENANCY**

McDonald's, Burger King, Subway, Little Caesars, Lewis, Drake Springs Family Aquatic Center, Downtown Sioux Falls, Taco John's, GreatLIFE, Caribou Coffee

# AREA RETAIL MAP

SITEPLAN

E. IOTH STREET