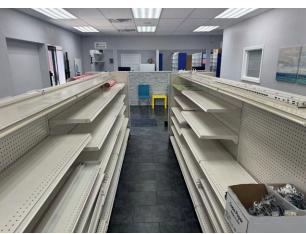

### LAYOUT

This flexible retail / restaurant building is currently built out for a pharmacy and general retail use. It was previously utilized by a national pizza tenant.