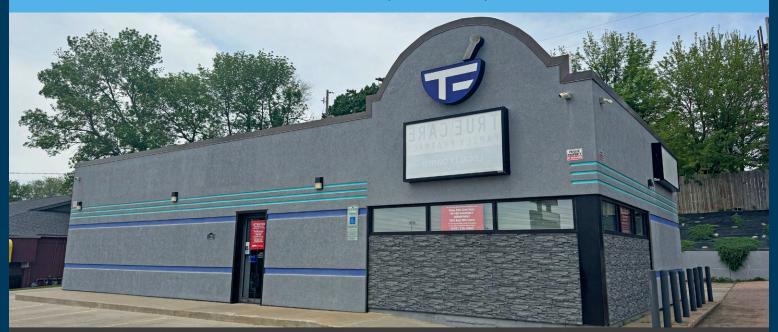

# **EAST 10<sup>TH</sup> FREESTANDER**

10TH + CLIFF

## **HARD CORNER COMMERCIAL PROPERTY**

1120 East 10th Street | Sioux Falls, SD 57103

### LAYOUT

This flexible retail / restaurant building is currently built out for a pharmacy and general retail use. It was previously utilized by a national pizza tenant.