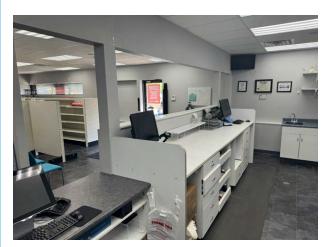

### LAYOUT

This flexible retail / restaurant building is currently built out for a pharmacy and general retail use. It was previously utilized by a national pizza tenant.