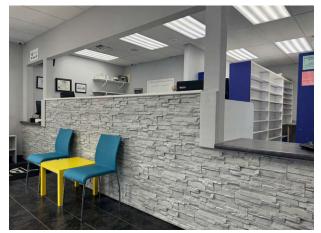

### LAYOUT

This flexible retail / restaurant building is currently built out for a pharmacy and general retail use. It was previously utilized by a national pizza tenant.