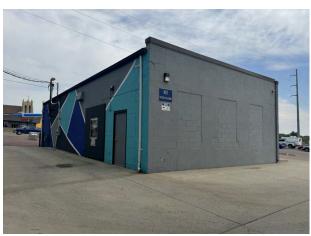

### LAYOUT

This flexible retail / restaurant building is currently built out for a pharmacy and general retail use. It was previously utilized by a national pizza tenant.