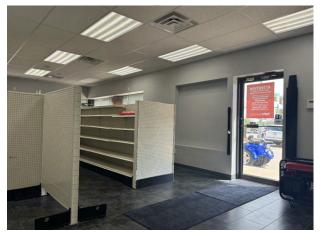

### LAYOUT

This flexible retail / restaurant building is currently built out for a pharmacy and general retail use. It was previously utilized by a national pizza tenant.