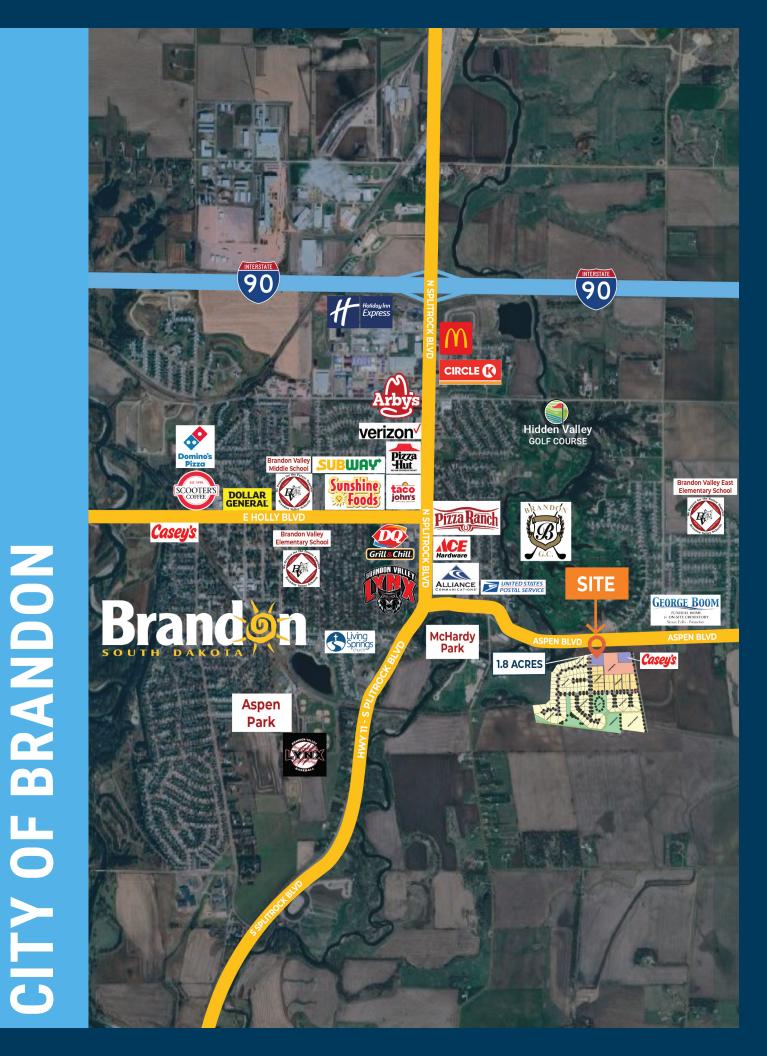

## **COMMERCIAL CORNER**

TBD East Aspen Boulevard | Brandon, SD 57005

SIZE 1.7 acres (subdividable)

\$10 per square foot

LOCATION

High-profile Aspen Boulevard commercial corner lot located south of the Brandon Golf Course.

## **CO-TENANCY**

Casey's, Brandon Golf Course, McHardy Park, Brandon Elementary East, Alliance Communications, US Post Office, and George Boom Funeral Home.

Information deemed reliable but not guaranteed.