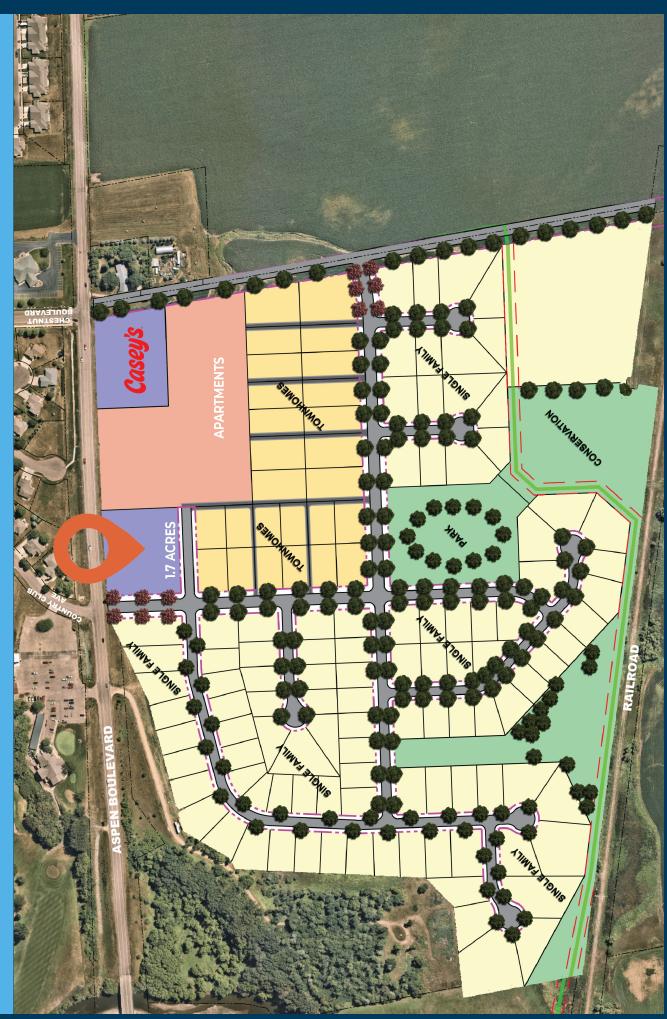

## **COMMERCIAL CORNER**

TBD East Aspen Boulevard | Brandon, SD 57005

SIZE 1.7 acres (subdividable)

\$10 per square foot

LOCATION

High-profile Aspen Boulevard commercial corner lot located south of the Brandon Golf Course.

## SHOVEL READY

Site will be delivered annexed, zoned, level graded, streets built and water/sewer stubbed to the property line.