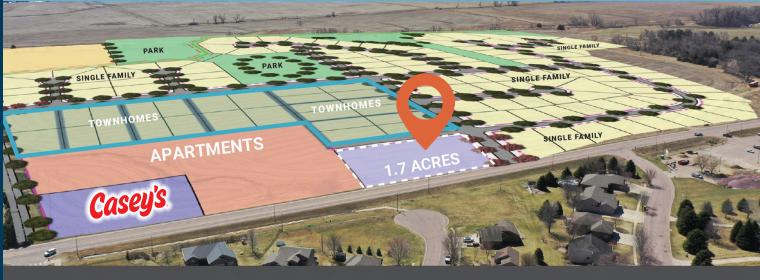

## **COMMERCIAL CORNER**

TBD East Aspen Boulevard | Brandon, SD 57005

SIZE 1.7 acres (subdividable)

\$10 per square foot

LOCATION

High-profile Aspen Boulevard commercial corner lot located south of the Brandon Golf Course.

## **CO-TENANCY**

Casey's, Brandon Golf Course, McHardy Park, Brandon Elementary East, Alliance Communications, US Post Office, and George Boom Funeral Home.

Information deemed reliable but not guaranteed.