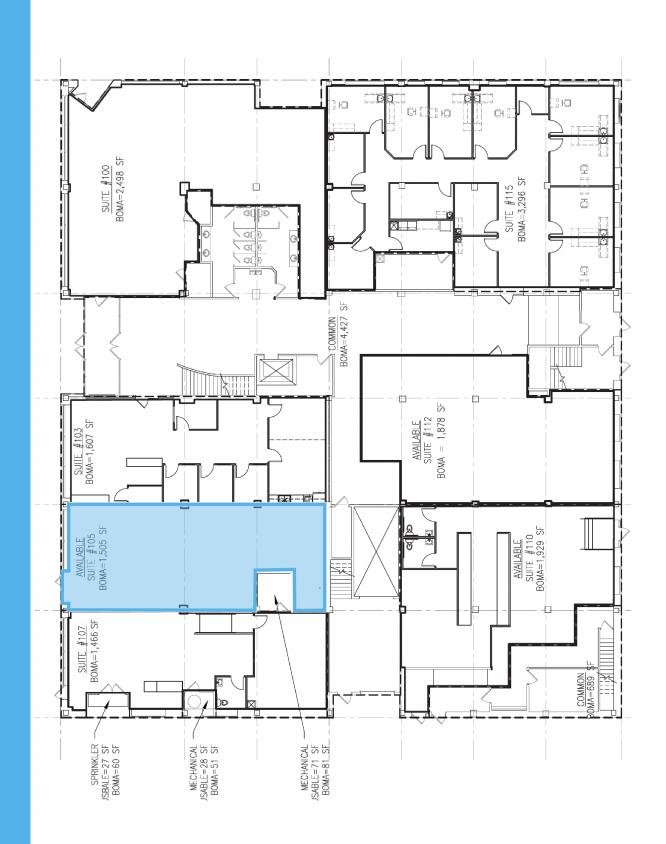

## FLOOR PLAN

**LAYOUT** 

Frontage shell space with an open floor plan and access from E 11th Street.

**CO-TENANCY** 

2nd Avenue Salon Suites, Lenae Design, Evans Haigh & Arndt, 605 Running Co., Hireclick, The Cattitude Café, Preach-es, Sageworth Trust Co., ACE Hardware, BIN 201, USPS, Avera, Central Bus Station, The One2.