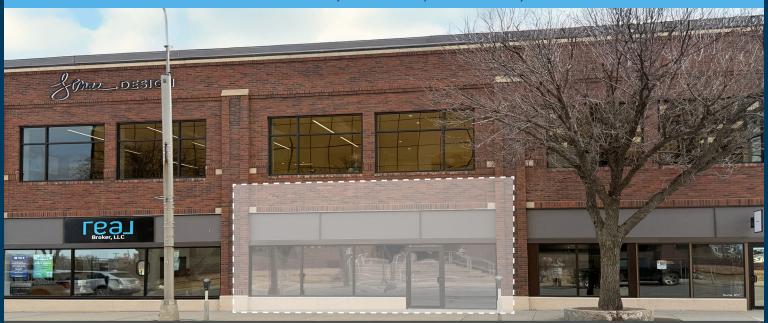

#### **DOWNTOWN OFFICE/RETAIL SPACE**

225 E 11th Street, Suite 105 | Sioux Falls, SD 57104

**SIZE** 1.505 saft

PRICE \$20.00 per sqft (NNN)

LOCATION

Newly renovated building in Downtown Sioux Falls on the corner of E. 11th Street and S. 2nd Avenue.

**LAYOUT** 

Frontage shell space with an open floor plan and access from E 11th Street.

**CO-TENANCY** 

2nd Avenue Salon Suites, Lenae Design, Evans Haigh & Arndt, 605 Running Co., Hireclick, The Cattitude Café, Preach-es, Sageworth Trust Co., ACE Hardware, BIN 201, USPS, Avera, Central Bus Station, The One2.