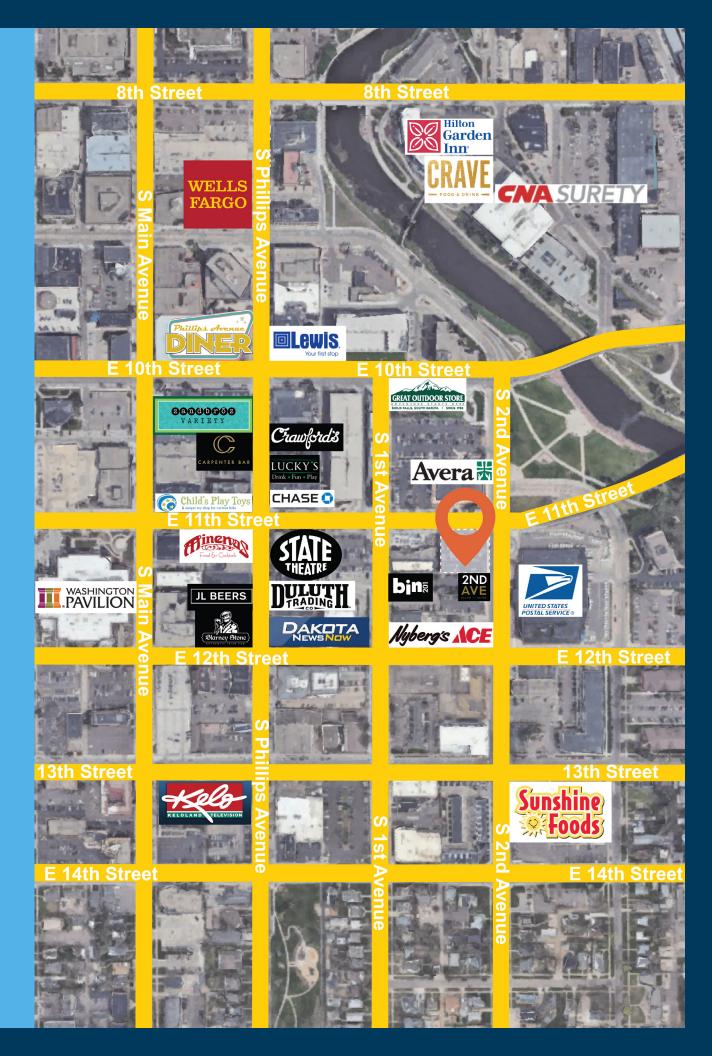

# AREA RETAIL MAP

#### **DOWNTOWN OFFICE/RETAIL SPACE**

225 E 11th Street, Suite 105 | Sioux Falls, SD 57104

**SIZE** 1.505 saft

PRICE \$20.00 per sqft (NNN)

LOCATION

Newly renovated building in Downtown Sioux Falls on the corner of E. 11th Street and S. 2nd Avenue.

**LAYOUT** 

Frontage shell space with an open floor plan and access from E 11th Street.

**CO-TENANCY** 

2nd Avenue Salon Suites, Lenae Design, Evans Haigh & Arndt, 605 Running Co., Hireclick, The Cattitude Café, Preach-es, Sageworth Trust Co., ACE Hardware, BIN 201, USPS, Avera, Central Bus Station, The One2.