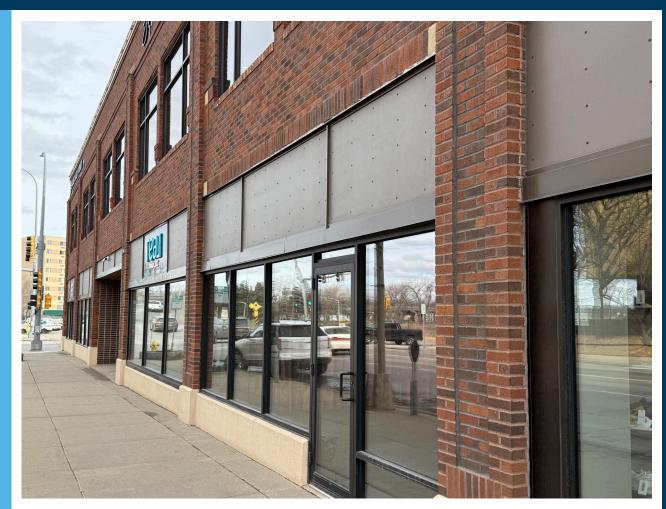

#### **DOWNTOWN OFFICE/RETAIL SPACE**

225 E 11th Street, Suite 105 | Sioux Falls, SD 57104

**SIZE** 1.505 saft

PRICE \$20.00 per sqft (NNN)

LOCATION

Newly renovated building in Downtown Sioux Falls on the corner of E. 11th Street and S. 2nd Avenue.

**LAYOUT** 

Frontage shell space with an open floor plan and access from E 11th Street.

**CO-TENANCY** 

2nd Avenue Salon Suites, Lenae Design, Evans Haigh & Arndt, 605 Running Co., Hireclick, The Cattitude Café, Preach-es, Sageworth Trust Co., ACE Hardware, BIN 201, USPS, Avera, Central Bus Station, The One2.