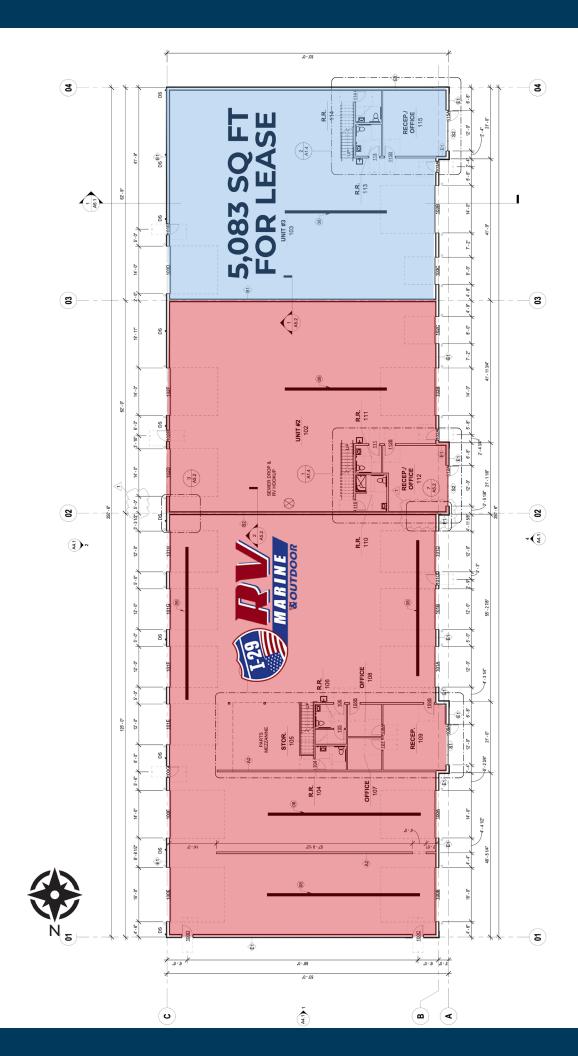

### SIZE 5,083 sqft

PRICE

### **DETAILS**

- ·20' sidewalls
- ·16' x 14' overhead door (front)
- ·14' x 14' overhead door (rear)
- ·Loading dock (9' x 8' door)
- ·Asphalt lot with concrete apron
- ·Heated shop (Reznor)
- ·Trench floor drain
- •Office (314 sqft), heated and cooled
- ·Mezzanine storage space
- ·2 ADA restrooms
- ·Fenced-in storage yard