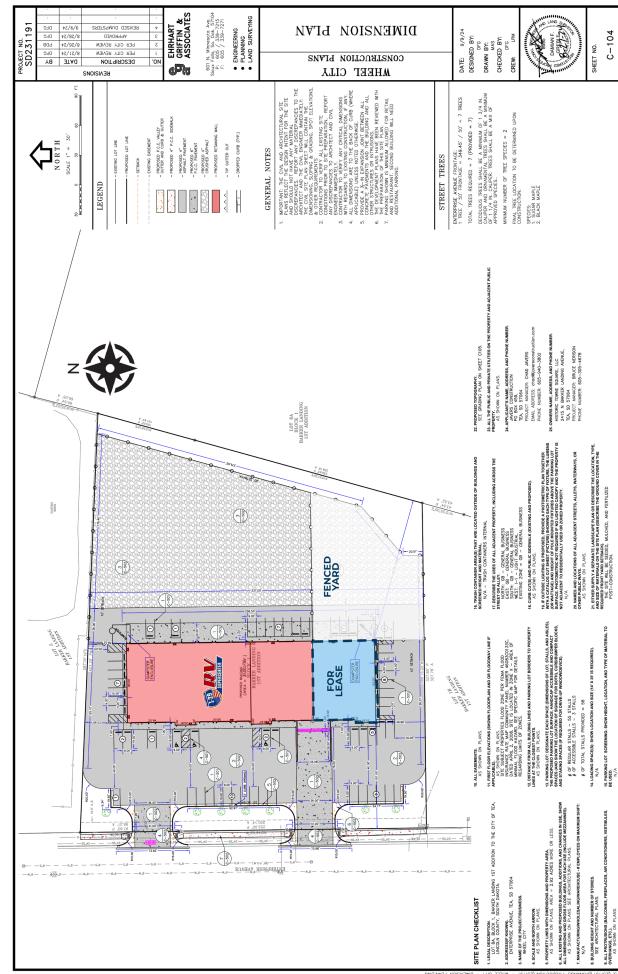

t

PRICE



### LOCATION

CO-TENANCY

I-29 RV & Marine, Casey's,

Starbucks, Taco John's, Thornton

Wedding & Events, GlassDoctor

Flooring, Orthopedic Institute, Ideal

Bakker Landing Business Park, located along Interstate 29 at Tea Exit (Southwest Sioux Falls)



### **DETAILS**

- ·20' sidewalls
- ·16' x 14' overhead door (front)
- ·14' x 14' overhead door (rear)
- ·Loading dock (9' x 8' door)
- ·Asphalt lot with concrete apron
- ·Heated shop (Reznor)
- ·Trench floor drain
- •Office (314 sqft), heated and cooled
- ·Mezzanine storage space
- ·2 ADA restrooms
- ·Fenced-in storage yard

Information deemed reliable but not guaranteed.

\$8.75 / sqft NNN



### VBCLINK.COM

2571 Westlake Drive #100 Sioux Falls, South Dakota 57106





Ryan@VBClink.com

### AREA RETAIL MAP



### SITE PLAN



# **UILDING ELEVATIONS**





### SITE OVERVIEW



## PROJECT UPDATE

PROJECT UPDATE AS OF MAY 2025