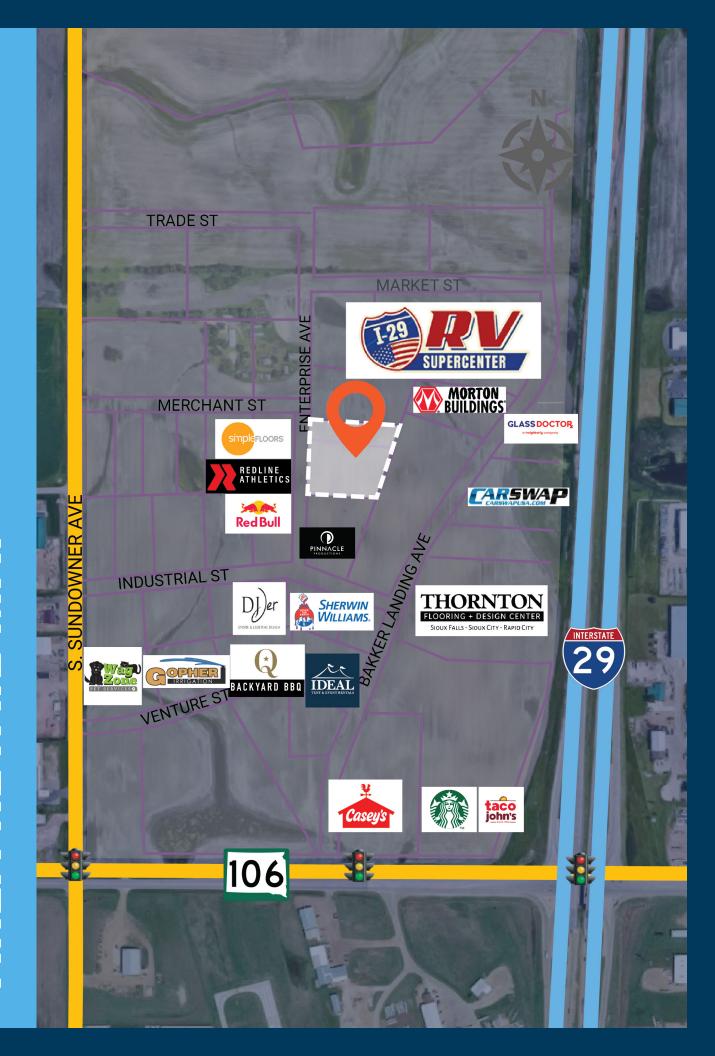

### LOCATION

CO-TENANCY

I-29 RV & Marine, Casey's,

Starbucks, Taco John's, Thornton

Wedding & Events, GlassDoctor

Flooring, Orthopedic Institute, Ideal

Bakker Landing Business Park, located along Interstate 29 at Tea Exit (Southwest Sioux Falls)

### AREA RETAIL MAP