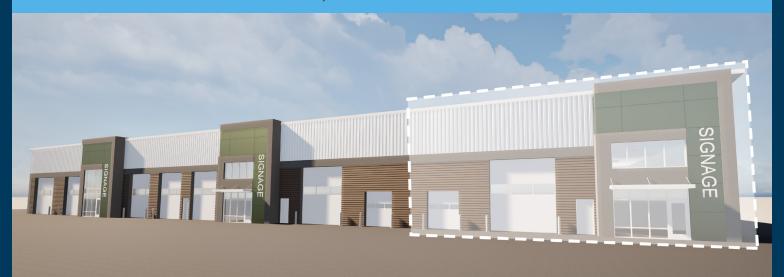

### **NERISON INDUSTRIAL BAKKER LANDING (I-29 TEA EXIT)**

### **BRAND NEW INDUSTRIAL SPACE WITH DOCK**

2330 Enterprise Avenue | Tea, SD 57064





### SIZE 5,083 sqft

PRICE



### LOCATION

CO-TENANCY

I-29 RV & Marine, Casey's,

Starbucks, Taco John's, Thornton

Wedding & Events, GlassDoctor

Flooring, Orthopedic Institute, Ideal

Bakker Landing Business Park, located along Interstate 29 at Tea Exit (Southwest Sioux Falls)



### **DETAILS**

- ·20' sidewalls
- ·16' x 14' overhead door (front)
- ·14' x 14' overhead door (rear)
- ·Loading dock (9' x 8' door)
- ·Asphalt lot with concrete apron
- ·Heated shop (Reznor)
- ·Trench floor drain
- •Office (314 sqft), heated and cooled
- ·Mezzanine storage space
- ·2 ADA restrooms
- ·Fenced-in storage yard

Information deemed reliable but not guaranteed.

\$8.75 / sqft NNN



### VBCLINK.COM

2571 Westlake Drive #100 Sioux Falls, South Dakota 57106





Ryan@VBClink.com

### AREA RETAIL