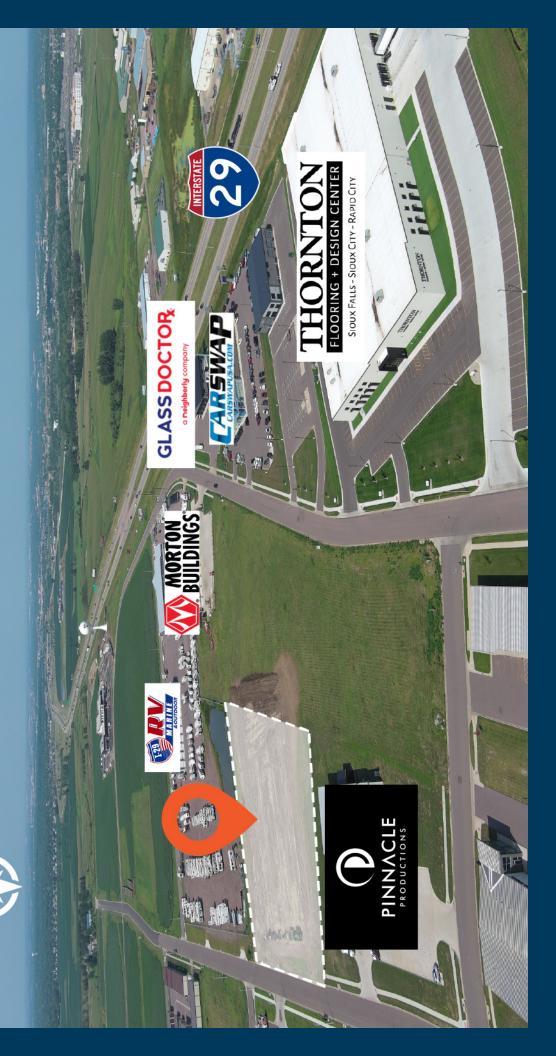

### LOCATION

CO-TENANCY

I-29 RV & Marine, Casey's,

Starbucks, Taco John's, Thornton

Wedding & Events, GlassDoctor

Flooring, Orthopedic Institute, Ideal

Bakker Landing Business Park, located along Interstate 29 at Tea Exit (Southwest Sioux Falls)

### AREA RETAIL MAP