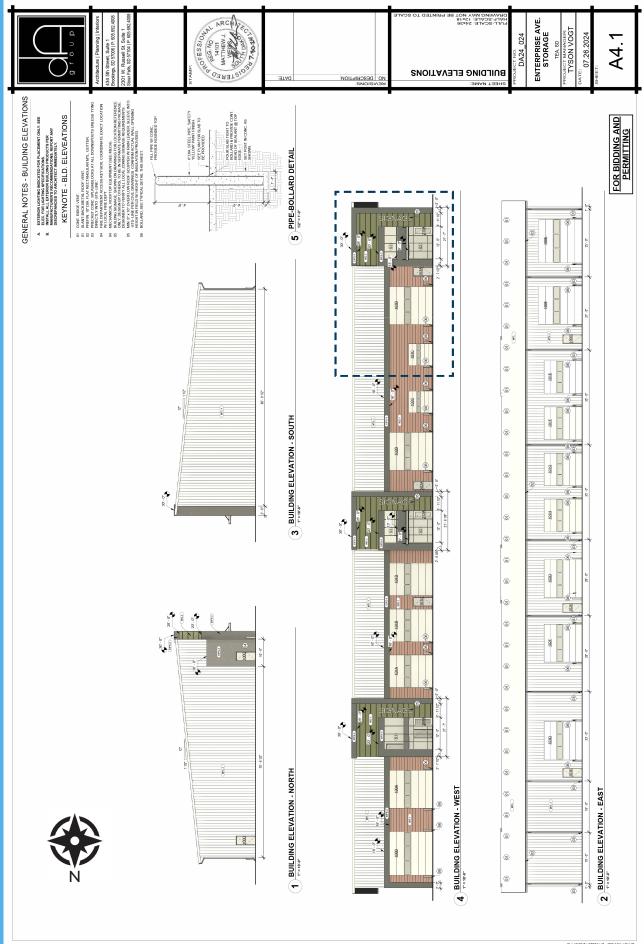

-TENANCY

I-29 RV & Marine, Casey's,

Starbucks, Taco John's, Thornton

Wedding & Events, GlassDoctor

Flooring, Orthopedic Institute, Ideal

Bakker Landing Business Park, located along Interstate 29 at Tea Exit (Southwest Sioux Falls)



### **DETAILS**

- ·20' sidewalls
- ·16' x 14' overhead door (front)
- ·14' x 14' overhead door (rear)
- ·Loading dock (9' x 8' door)
- ·Asphalt lot with concrete apron
- ·Heated shop (Reznor)
- ·Trench floor drain
- •Office (314 sqft), heated and cooled
- ·Mezzanine storage space
- ·2 ADA restrooms
- ·Fenced-in storage yard

Information deemed reliable but not guaranteed.

\$8.75 / sqft NNN



### VBCLINK.COM

2571 Westlake Drive #100 Sioux Falls, South Dakota 57106





Ryan@VBClink.com

### AREA RETAIL MAP



### SITE PLAN



# **UILDING ELEVATIONS**





### SITE OVERVIEW



## PROJECT UPDATE

PROJECT UPDATE AS OF MAY 2025