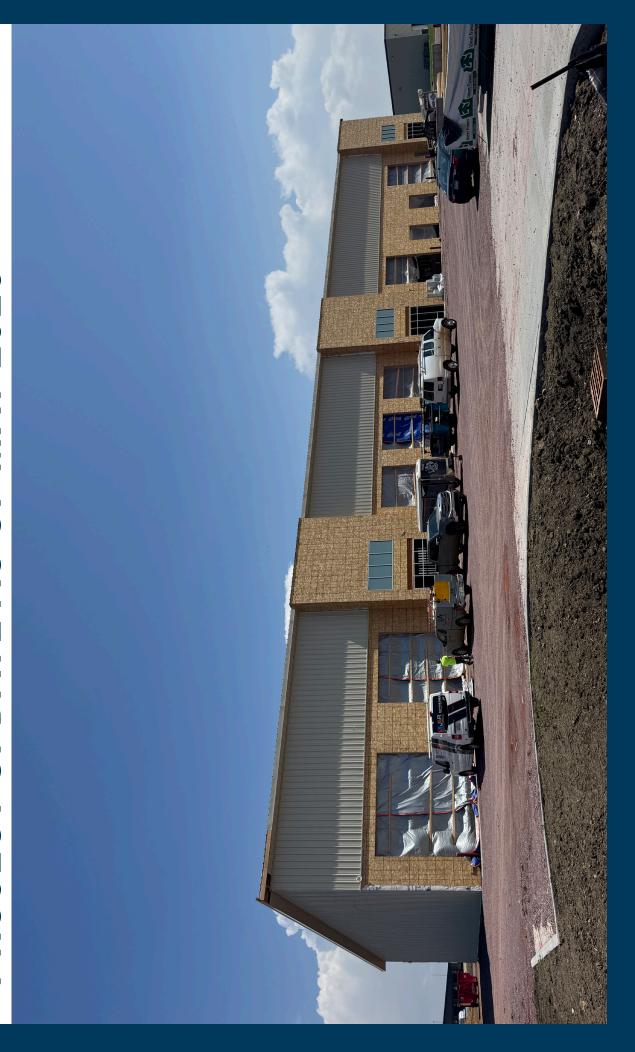

ding & Events, GlassDoctor

Flooring, Orthopedic Institute, Ideal

Bakker Landing Business Park, located along Interstate 29 at Tea Exit (Southwest Sioux Falls)



### **DETAILS**

- ·20' sidewalls
- ·16' x 14' overhead door (front)
- ·14' x 14' overhead door (rear)
- ·Loading dock (9' x 8' door)
- ·Asphalt lot with concrete apron
- ·Heated shop (Reznor)
- ·Trench floor drain
- •Office (314 sqft), heated and cooled
- ·Mezzanine storage space
- ·2 ADA restrooms
- ·Fenced-in storage yard

Information deemed reliable but not guaranteed.

\$8.75 / sqft NNN



### VBCLINK.COM

2571 Westlake Drive #100 Sioux Falls, South Dakota 57106





Ryan@VBClink.com

### AREA RETAIL MAP



### SITE PLAN



# **UILDING ELEVATIONS**





### SITE OVERVIEW



## PROJECT UPDATE

PROJECT UPDATE AS OF MAY 2025