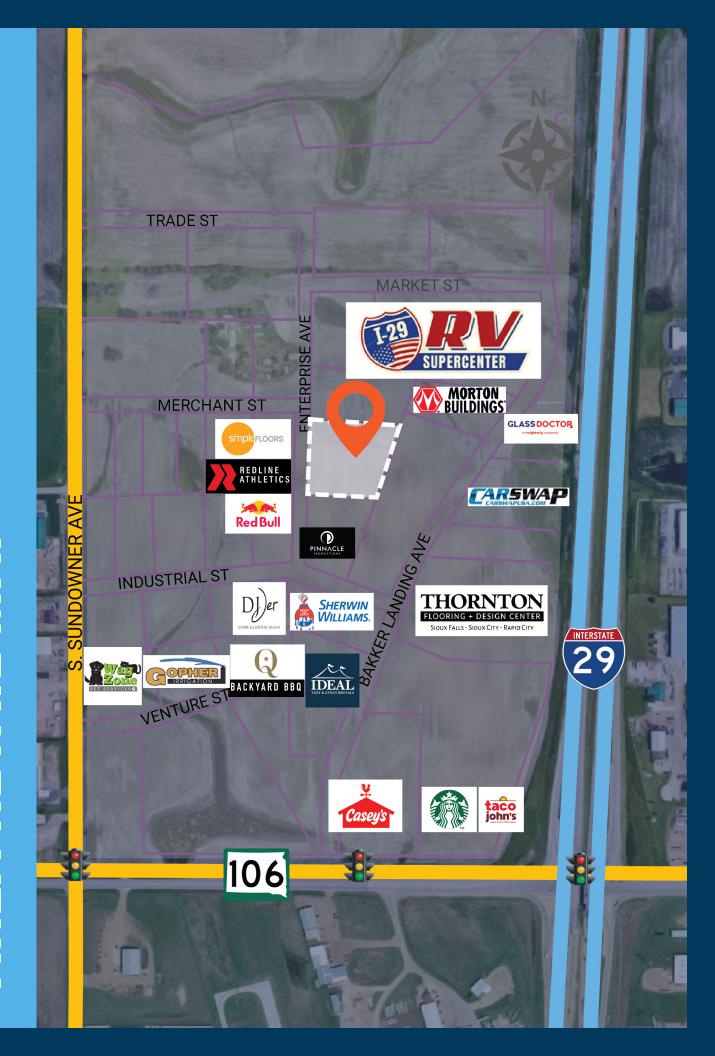

### LOCATION

CO-TENANCY

I-29 RV & Marine, Casey's,

Starbucks, Taco John's, Thornton

Wedding & Events, GlassDoctor

Flooring, Orthopedic Institute, Ideal

Bakker Landing Business Park, located along Interstate 29 at Tea Exit (Southwest Sioux Falls)

# AREA RETAIL MAP