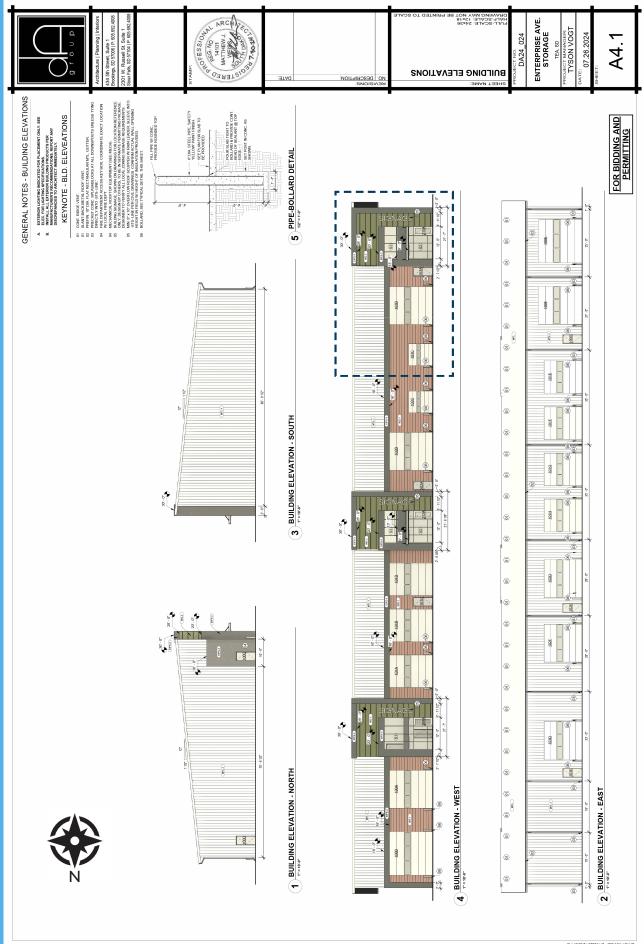

ENANCY

I-29 RV & Marine, Casey's,

Starbucks, Taco John's, Thornton

Wedding & Events, GlassDoctor

Flooring, Orthopedic Institute, Ideal

Bakker Landing Business Park, located along Interstate 29 at Tea Exit (Southwest Sioux Falls)



### **DETAILS**

- ·20' sidewalls
- ·16' x 14' overhead door (front)
- ·14' x 14' overhead door (rear)
- ·Loading dock (9' x 8' door)
- ·Asphalt lot with concrete apron
- ·Heated shop (Reznor)
- ·Trench floor drain
- •Office (314 sqft), heated and cooled
- ·Mezzanine storage space
- ·2 ADA restrooms
- ·Fenced-in storage yard

Information deemed reliable but not guaranteed.

\$8.75 / sqft NNN



### **VBCLINK.COM**

2571 Westlake Drive #100 Sioux Falls, South Dakota 57106





Ryan@VBClink.com

# AREA RETAIL MAP



### SITE PLAN



# **UILDING ELEVATIONS**





## SITE OVERVIEW