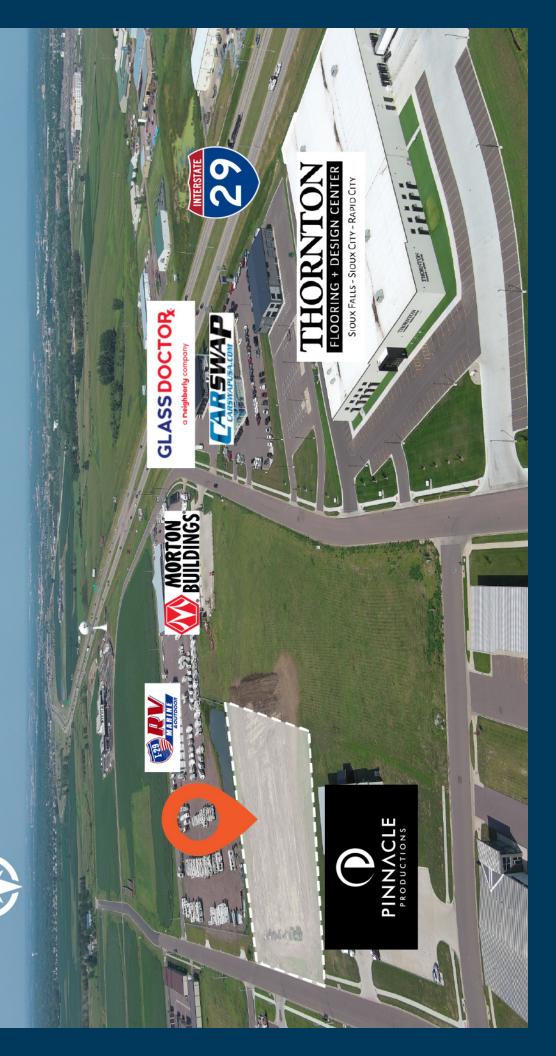

### LOCATION

CO-TENANCY

I-29 RV & Marine, Casey's,

Starbucks, Taco John's, Thornton

Wedding & Events, GlassDoctor

Flooring, Orthopedic Institute, Ideal

Bakker Landing Business Park, located along Interstate 29 at Tea Exit (Southwest Sioux Falls)

# AREA RETAIL MAP