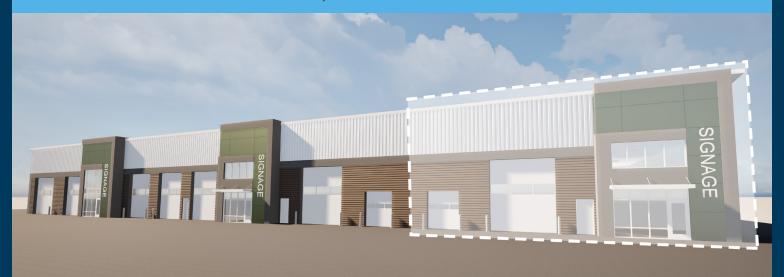

### **NERISON INDUSTRIAL BAKKER LANDING (I-29 TEA EXIT)**

### **BRAND NEW INDUSTRIAL SPACE WITH DOCK**

2330 Enterprise Avenue | Tea, SD 57064





### SIZE 5,083 sqft

PRICE



### LOCATION

CO-TENANCY

I-29 RV & Marine, Casey's,

Starbucks, Taco John's, Thornton

Wedding & Events, GlassDoctor

Flooring, Orthopedic Institute, Ideal

Bakker Landing Business Park, located along Interstate 29 at Tea Exit (Southwest Sioux Falls)



### **DETAILS**

- ·20' sidewalls
- ·16' x 14' overhead door (front)
- ·14' x 14' overhead door (rear)
- ·Loading dock (9' x 8' door)
- ·Asphalt lot with concrete apron
- ·Heated shop (Reznor)
- ·Trench floor drain
- •Office (314 sqft), heated and cooled
- ·Mezzanine storage space
- ·2 ADA restrooms
- ·Fenced-in storage yard

Information deemed reliable but not guaranteed.

\$8.75 / sqft NNN



### **VBCLINK.COM**

2571 Westlake Drive #100 Sioux Falls, South Dakota 57106





Ryan@VBClink.com

# AREA RETAI