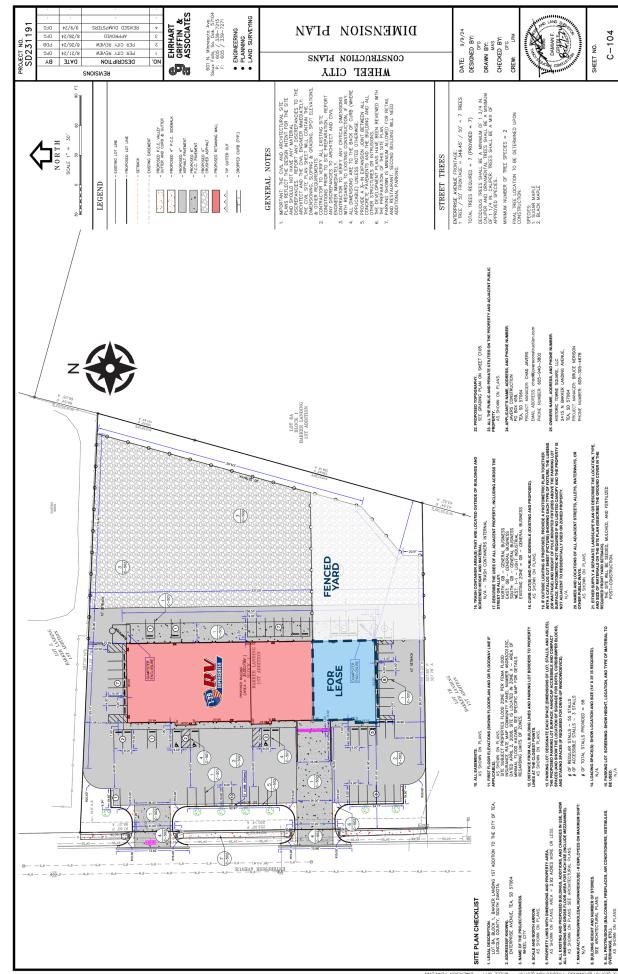

### **DETAILS**

- ·20' sidewalls
- ·16' x 14' overhead door (front)
- ·14' x 14' overhead door (rear)
- ·Loading dock (9' x 8' door)
- ·Asphalt lot with concrete apron
- ·Heated shop (Reznor)
- ·Trench floor drain
- •Office (314 sqft), heated and cooled
- ·Mezzanine storage space
- ·2 ADA restrooms
- ·Fenced-in storage yard

### SITE PLAN