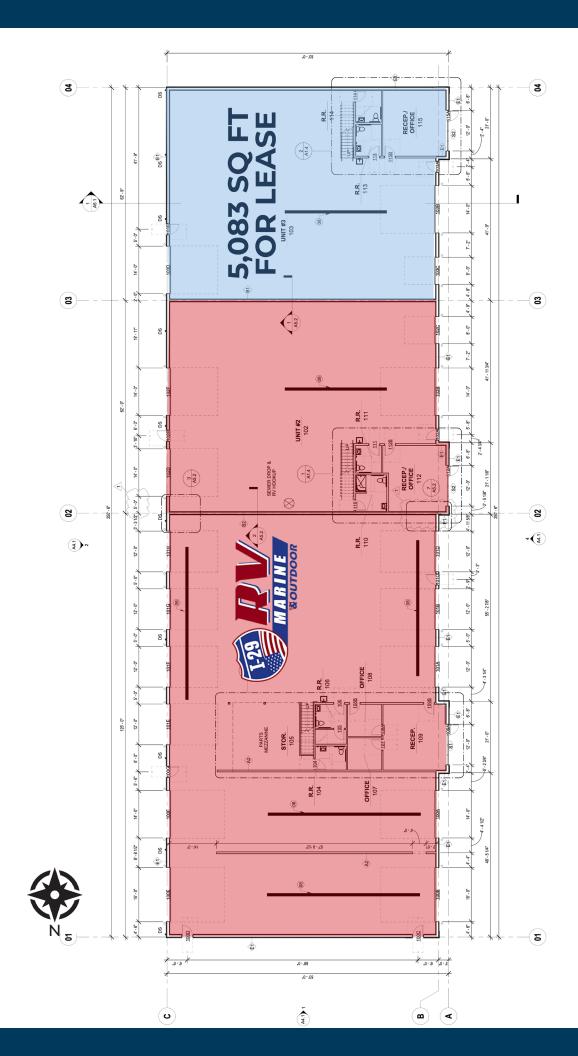

### SIZE 5,083 sqft

PRICE

### **DETAILS**

- ·20' sidewalls
- ·16' x 14' overhead door (front)
- ·14' x 14' overhead door (rear)
- ·Loading dock (9' x 8' door)
- ·Asphalt lot with concrete apron
- ·Heated shop (Reznor)
- ·Trench floor drain
- •Office (314 sqft), heated and cooled
- ·Mezzanine storage space
- ·2 ADA restrooms
- ·Fenced-in storage yard

### SITE PLAN