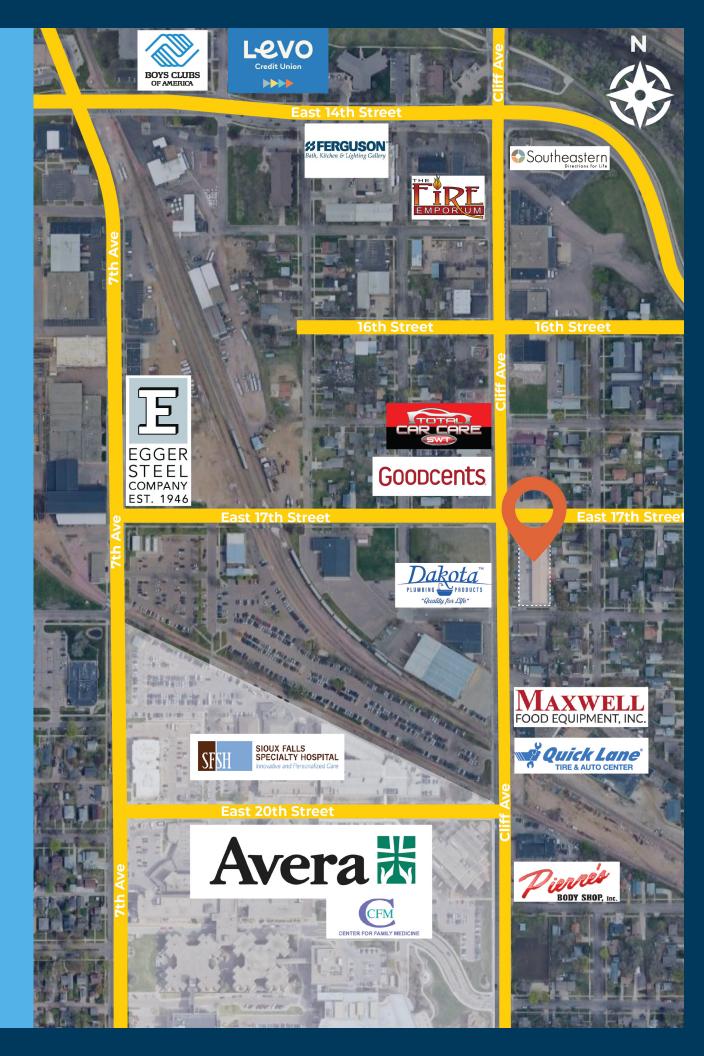

## **RETAIL SPACE LOCATED AT 18TH + CLIFF**

SIZE ,352 sqft

**PRICE** 

\$14.50 / sqft NNN (est. NNN = \$5.75)

**LOCATION** 

Convenient location on South Cliff Avenue, two blocks north of Avera McKennan Hospital.

TRAFFIC

14,000 cars per day

LAYOUT

Space features an open layout, in-suite restroom, breakroom and office.

**CO-TENANCY** 

Avera McKennan Hospital, Orthopedic Institute, Maxwell Food Equipment, Mr. Goodcents, Ferguson Gallery, Sioux Falls Bicycle Company, Pierre's Body Shop, Circle K.