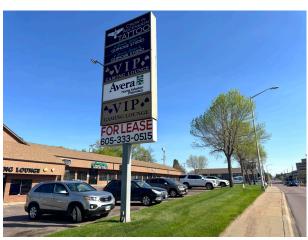

## **RETAIL SPACE LOCATED AT 18TH + CLIFF**

SIZE ,352 sqft

**PRICE** 

\$14.50 / sqft NNN (est. NNN = \$5.75)

**LOCATION** 

Convenient location on South Cliff Avenue, two blocks north of Avera McKennan Hospital.