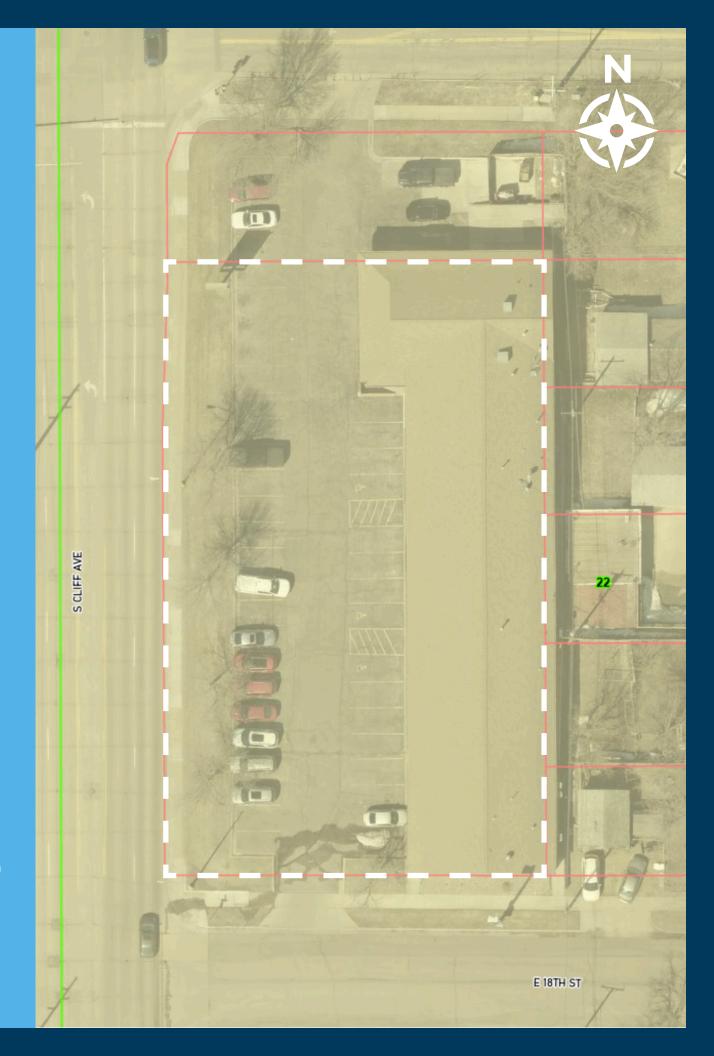

## **CLIFF AVENUE RETAIL UNIT 1008**

## **RETAIL SPACE LOCATED AT 18TH + CLIFF**





SIZE ,352 sqft



**PRICE** 

\$14.50 / sqft NNN (est. NNN = \$5.75)



**LOCATION** 

Convenient location on South Cliff Avenue, two blocks north of Avera McKennan Hospital.



TRAFFIC

14,000 cars per day



LAYOUT

Space features an open layout, in-suite restroom, breakroom and office.



**CO-TENANCY** 

Avera McKennan Hospital, Orthopedic Institute, Maxwell Food Equipment, Mr. Goodcents, Ferguson Gallery, Sioux Falls Bicycle Company, Pierre's Body Shop, Circle K.

Information deemed reliable but not guaranteed.



## **VBCLINK.COM**

2571 Westlake Drive #100 Sioux Falls, South Dakota 57106





Ryan@VBClink.com



## PARCEL MAP