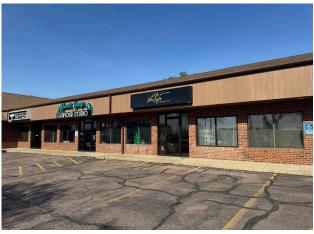

## **RETAIL SPACE LOCATED AT 18TH + CLIFF**

SIZE ,352 sqft

**PRICE** 

\$14.50 / sqft NNN (est. NNN = \$5.75)

**LOCATION** 

Convenient location on South Cliff Avenue, two blocks north of Avera McKennan Hospital.