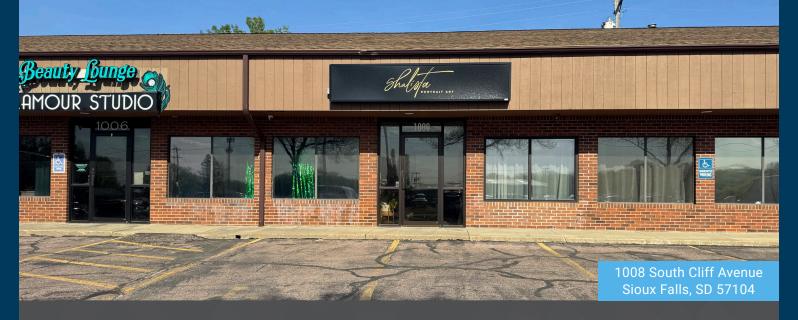

## **CLIFF AVENUE RETAIL UNIT 1008**

## **RETAIL SPACE LOCATED AT 18TH + CLIFF**

SIZE ,352 sqft

**PRICE** 

\$14.50 / sqft NNN (est. NNN = \$5.75)

**LOCATION** 

Convenient location on South Cliff Avenue, two blocks north of Avera McKennan Hospital.

TRAFFIC

14,000 cars per day

LAYOUT

Space features an open layout, in-suite restroom, breakroom and office.

**CO-TENANCY** 

Avera McKennan Hospital, Orthopedic Institute, Maxwell Food Equipment, Mr. Goodcents, Ferguson Gallery, Sioux Falls Bicycle Company, Pierre's Body Shop, Circle K.