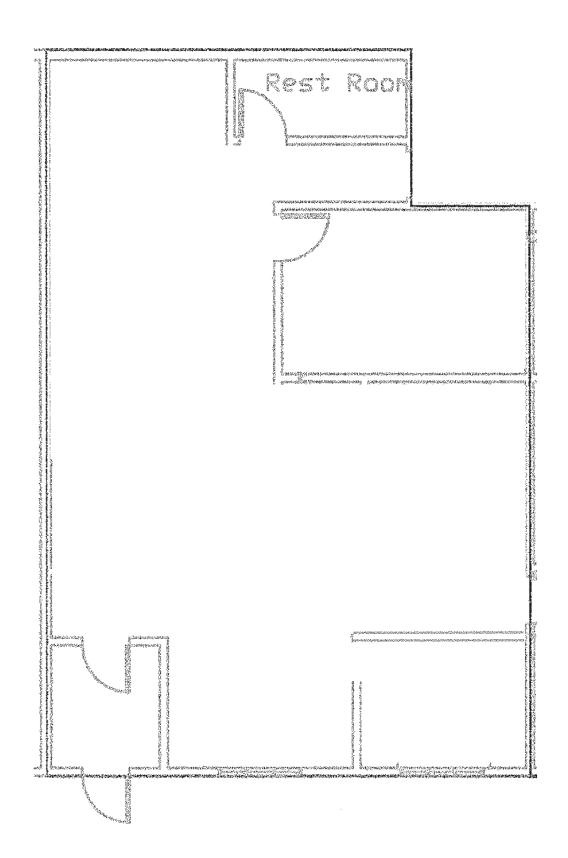

TRAFFIC

14,000 cars per day

LAYOUT

Space features an open layout, in-suite restroom, breakroom and office.

**CO-TENANCY** 

Avera McKennan Hospital, Orthopedic Institute, Maxwell Food Equipment, Mr. Goodcents, Ferguson Gallery, Sioux Falls Bicycle Company, Pierre's Body Shop, Circle K.