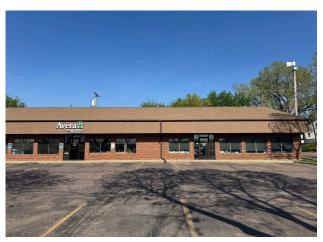

# **CLIFF AVENUE RETAIL UNIT 1020**

## **COMMERCIAL SPACE LOCATED AT 18TH + CLIFF**

SIZE Unit 1020: 3,931 sqft (can be combined with

PRICE \$14.50 / sqft NNN (est. NNN = \$5.75)

### LOCATION

Convenient location on South Cliff Avenue, two blocks north of Avera McKennan Hospital.

TRAFFIC 14,000 cars per day