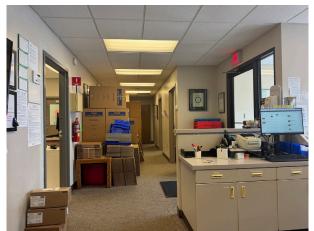

### LAYOUT

Space is currently built out with reception, 9 offices, open workspace, 2 in-suite restrooms and mechanical room.