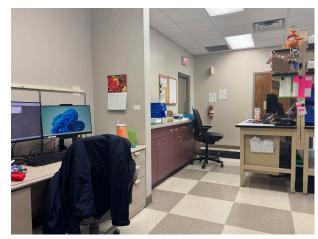

### LAYOUT

Space is currently built out with reception, 9 offices, open workspace, 2 in-suite restrooms and mechanical room.