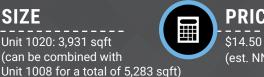

## **COMMERCIAL SPACE LOCATED AT 18TH + CLIFF**

SIZE Unit 1020: 3,931 sqft (can be combined with

PRICE \$14.50 / sqft NNN (est. NNN = \$5.75)