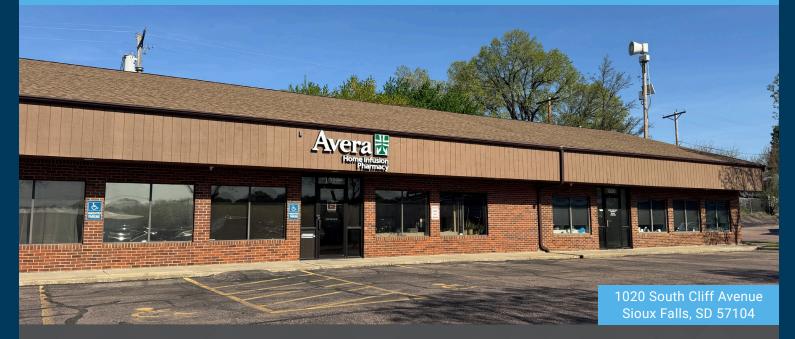

# **CLIFF AVENUE RETAIL UNIT 1020**

### LOCATION

Convenient location on South Cliff Avenue, two blocks north of Avera McKennan Hospital.

TRAFFIC 14,000 cars per day

### **CO-TENANCY**

Avera McKennan Hospital, Orthopedic Institute, Maxwell Food Equipment, Mr. Goodcents, Ferguson Gallery, Sioux Falls Bicycle Company, Pierre's Body Shop, Circle K.

Information deemed reliable but not guaranteed.