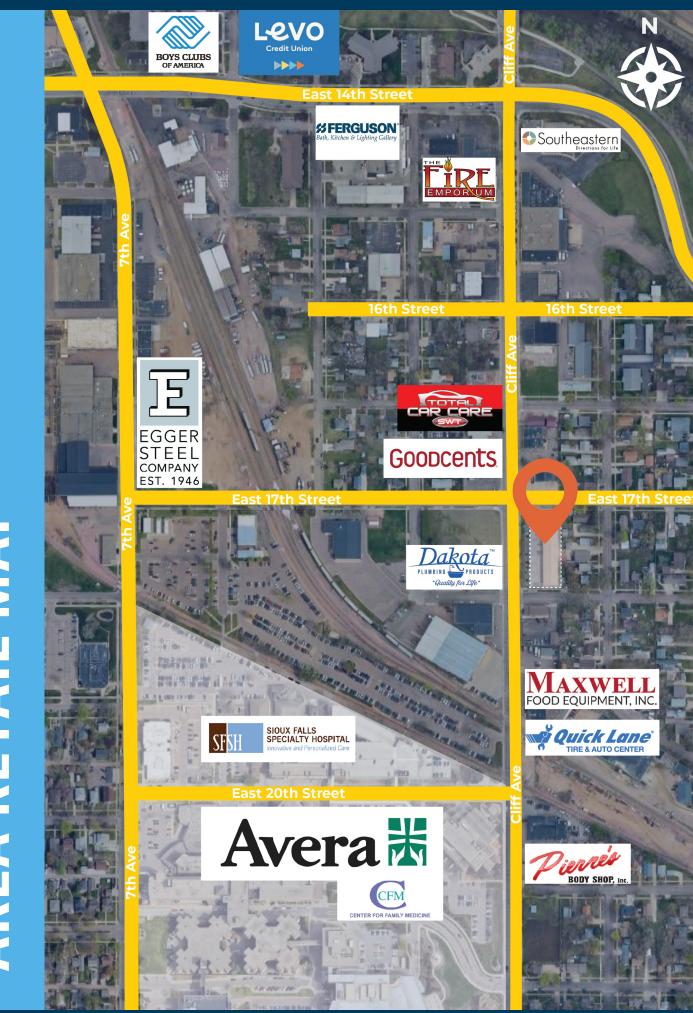

### LOCATION

Convenient location on South Cliff Avenue, two blocks north of Avera McKennan Hospital.

TRAFFIC 14,000 cars per day

### **CO-TENANCY**

Avera McKennan Hospital, Orthopedic Institute, Maxwell Food Equipment, Mr. Goodcents, Ferguson Gallery, Sioux Falls Bicycle Company, Pierre's Body Shop, Circle K.

Information deemed reliable but not guaranteed.

**AREA RETAIL MAP** 