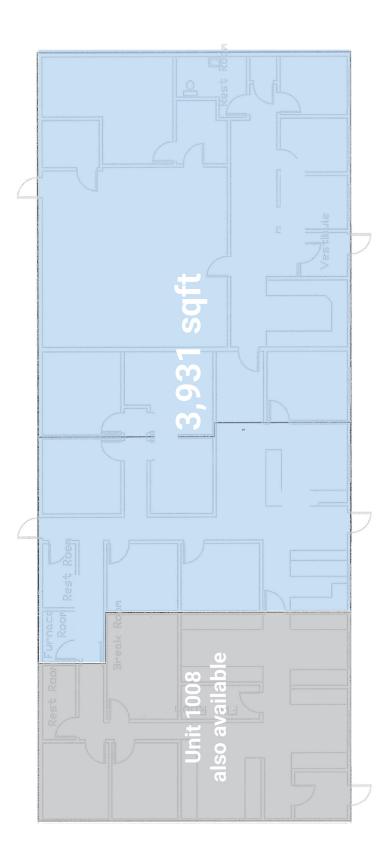

## **COMMERCIAL SPACE LOCATED AT 18TH + CLIFF**

SIZE Unit 1020: 3,931 sqft (can be combined with

PRICE \$14.50 / sqft NNN (est. NNN = \$5.75)

### LAYOUT

Space is currently built out with reception, 9 offices, open workspace, 2 in-suite restrooms and mechanical room.

# FLOORPLAN