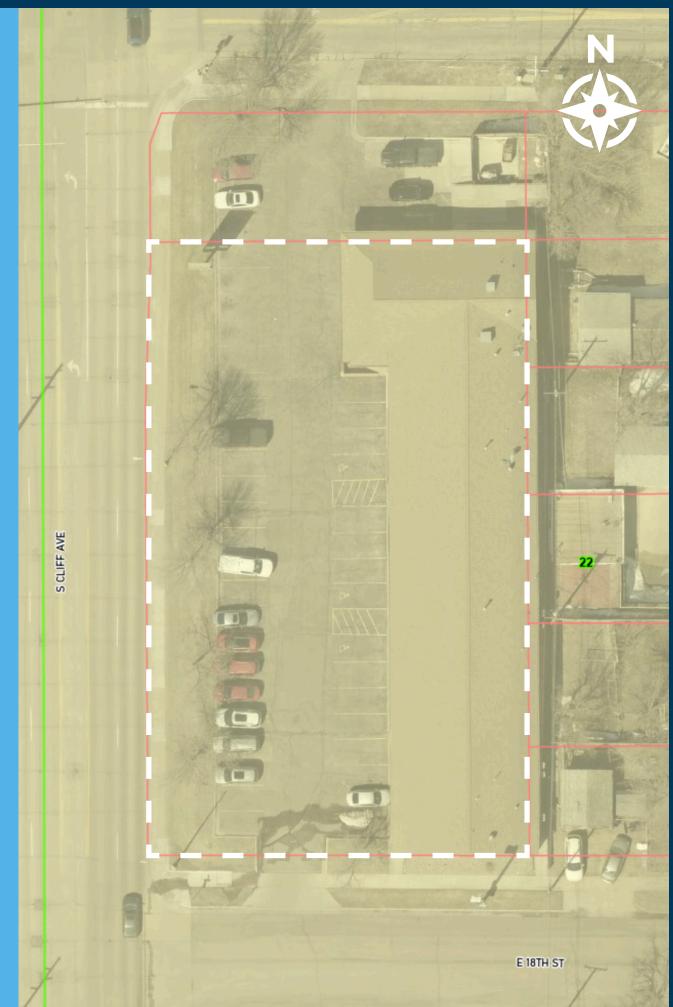

### LOCATION

Convenient location on South Cliff Avenue, two blocks north of Avera McKennan Hospital.

TRAFFIC 14,000 cars per day