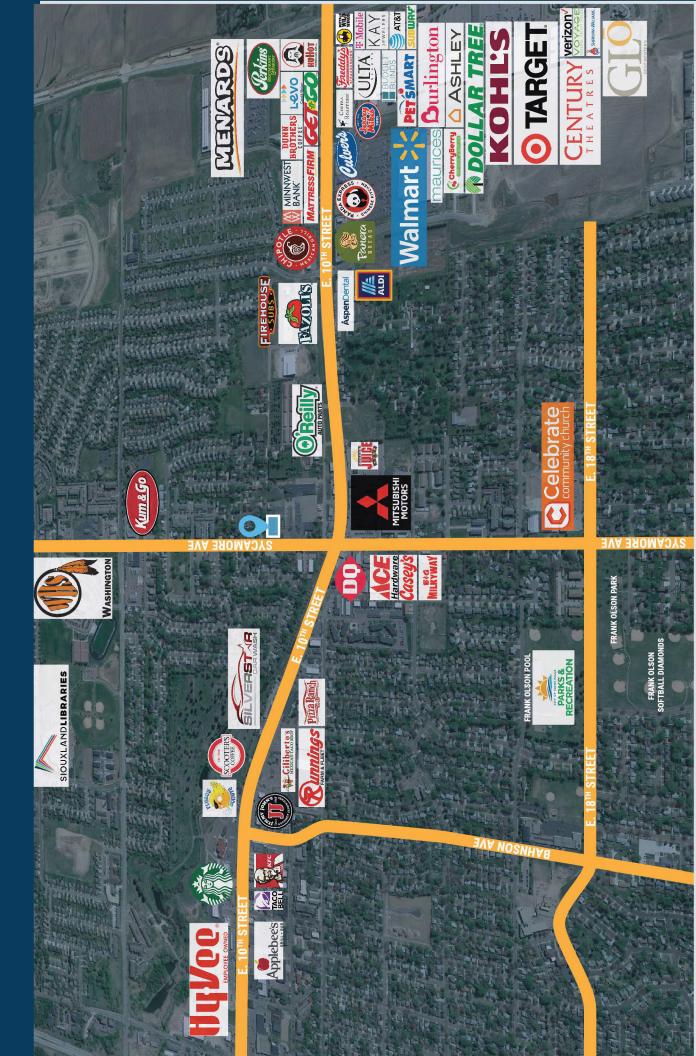

### **COTENANCY**

Sycamore Commerce Center, 247 Sales & Service, SF Fire Rescue, O'Reilly Auto Parts, Dairy Queen, Juice Stop, Vern Eide and Ace Hardware.

Property is co-listed with Jim Dunham & Associates.

# RETAIL AERIAL MAP

0 318 B