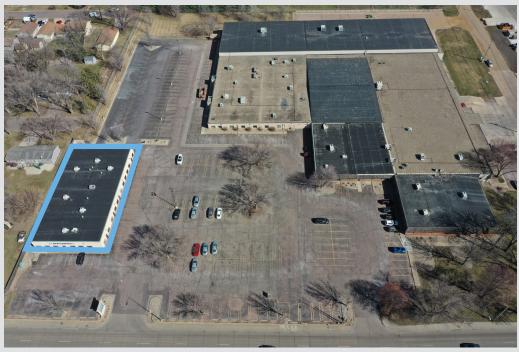

# **LOCATION**

Located at the corner of East 10th Street & Sycamore Avenue

# **TRAFFIC**

20,400 vehicles per day

### **COTENANCY**

Sycamore Commerce Center, 247 Sales & Service, SF Fire Rescue, O'Reilly Auto Parts, Dairy Queen, Juice Stop, Vern Eide and Ace Hardware.

Property is co-listed with Jim Dunham & Associates.