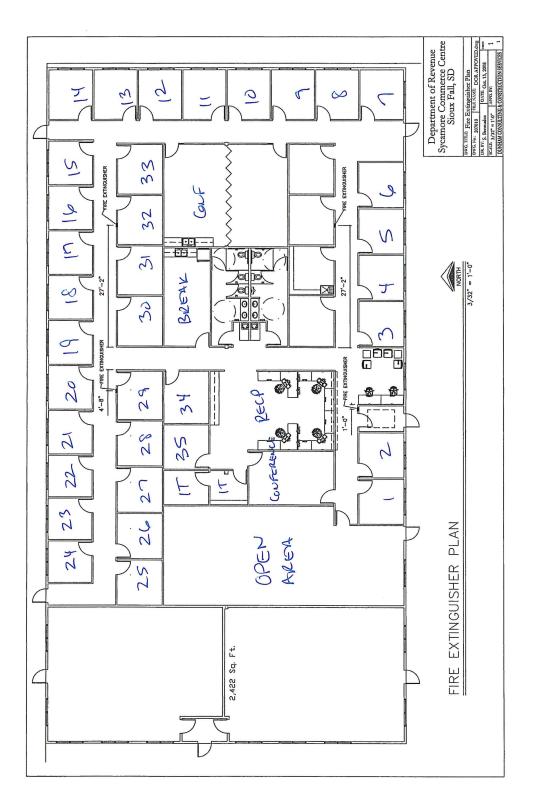

### **LAYOUT**

33 offices, two conference rooms, breakroom, reception area + in suite restrooms