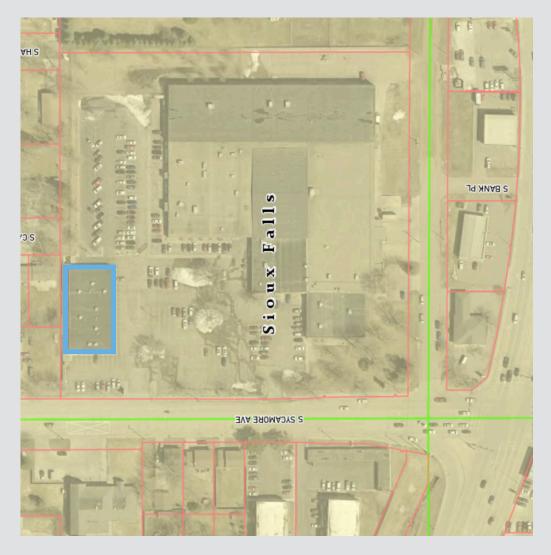

# THE 300 BUILDING

**TURNKEY OFFICE BUILDING** 





### SIZE

9,578 sq ft



# **PRICE**

\$11 PSF (NNN)
Estimated NNN is \$4.19 PSF



# **LOCATION**

Located at the corner of East 10th Street & Sycamore Avenue



### **LAYOUT**

33 offices, two conference rooms, breakroom, reception area + in suite restrooms



# **TRAFFIC**

20,400 vehicles per day



### **COTENANCY**

Sycamore Commerce Center, 247 Sales & Service, SF Fire Rescue, O'Reilly Auto Parts, Dairy Queen, Juice Stop, Vern Eide and Ace Hardware.

Property is co-listed with Jim Dunham & Associates.



2571 S Westlake Drive #100 Sioux Falls, SD 57106 605.361.8211 | VBCcommercial.com



# RETAIL AERIAL MAP









0 318 B