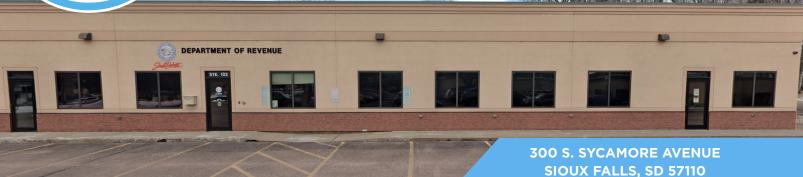

# THE 300 BUILDING

**TURNKEY OFFICE BUILDING** 

# **LOCATION**

Located at the corner of East 10th Street & Sycamore Avenue