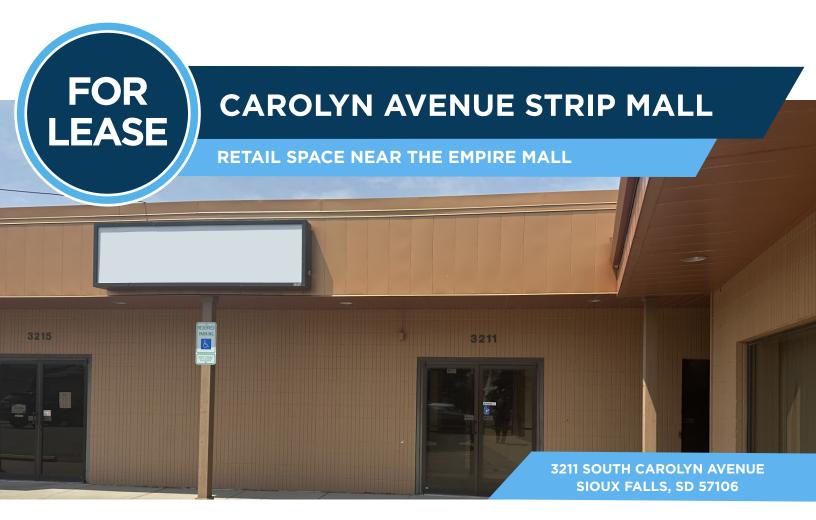

SIZE

2,800 sqft

**PRICE** 

\$1,900/month (Gross) + Utilities

## **LOCATION**

Located at 41st Street & Carolyn Avenue near the Empire Mall with Interstate 29 signage visibility.