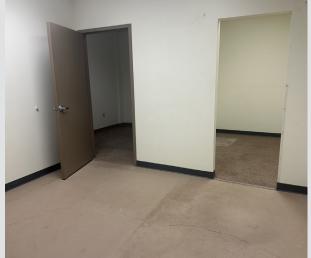

## **LAYOUT**

Open floor plan with office, storage room, two restrooms and a workroom with a sink.