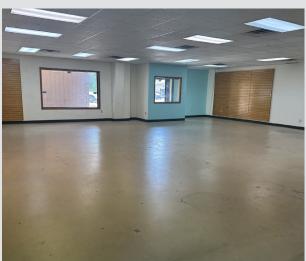

## **LAYOUT**

Open floor plan with office, storage room, two restrooms and a workroom with a sink.