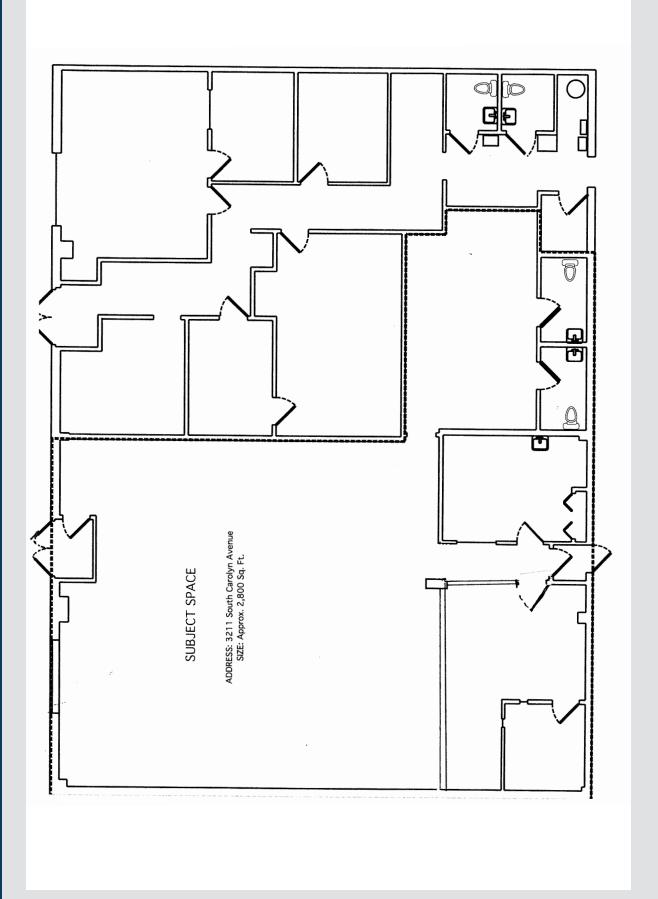

## **LAYOUT**

Open floor plan with office, storage room, two restrooms and a workroom with a sink.

SIZE

2,800 sqft

**PRICE** 

\$1,900/month (Gross) + Utilities