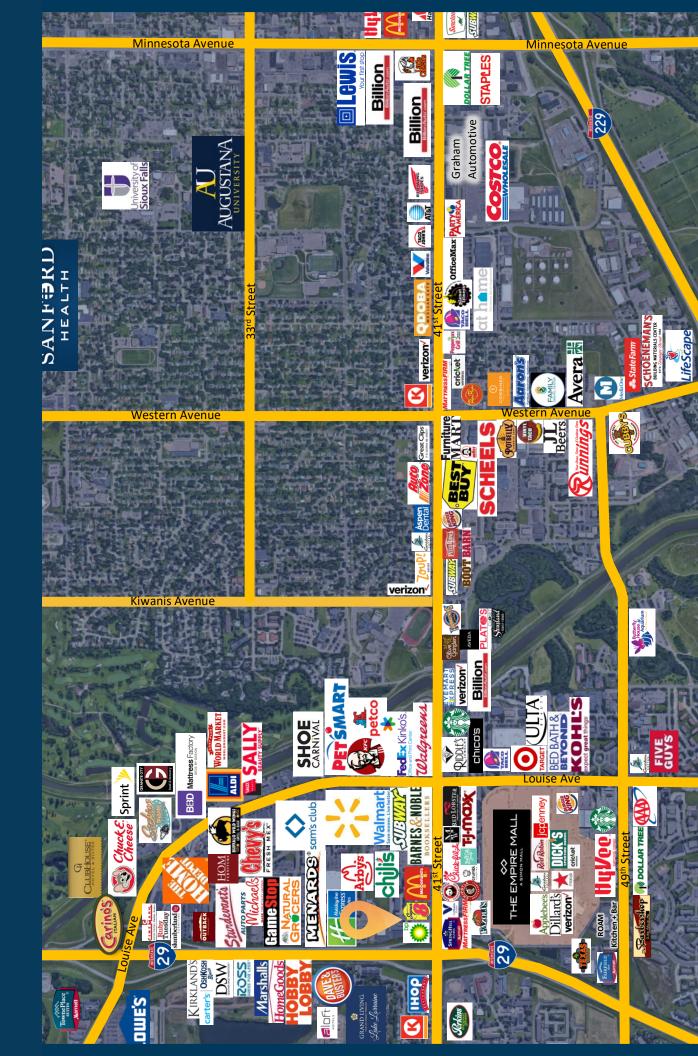

SIZE

2,800 sqft



**PRICE** 

\$1,900/month (Gross) + Utilities



## **LOCATION**

Located at 41st Street & Carolyn Avenue near the Empire Mall with Interstate 29 signage visibility.



## **LAYOUT**

Open floor plan with office, storage room, two restrooms and a workroom with a sink.



## **COTENANCY**

CannaCare Medical Dispensary, Foot Surgical Center, Fireside Lounge & Casino, and Dashboard by Karl's

Information deemed reliable, but not guaranteed.



2571 S Westlake Drive #100 Sioux Falls, SD 57106 605.361.8211 | VBCcommercial.com



605.310.4509

mike.knudson@vbclink.com

## RETAIL AERIAL MAP