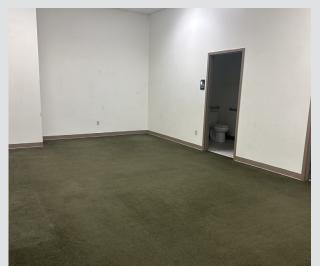

## **LAYOUT**

Open floor plan with office, storage room, two restrooms and a workroom with a sink.