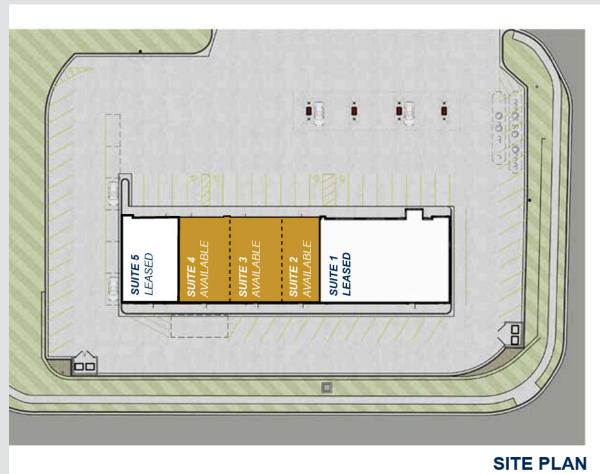

# SIZE

**Suite 2:** 1,260 sq ft, inline suite

**Suite 3:** 1,728 sq ft, inline suite

**Suite 4:** 1,728 sq ft, inline suite

(can combine two or more suites)

# **PRICE**

**Suite 2:** \$23 PSF (NNN) **Suite 3:** \$23 PSF (NNN)

**Suite 4:** \$23 PSF (NNN)

Estimated NNN is \$6.50 PSF