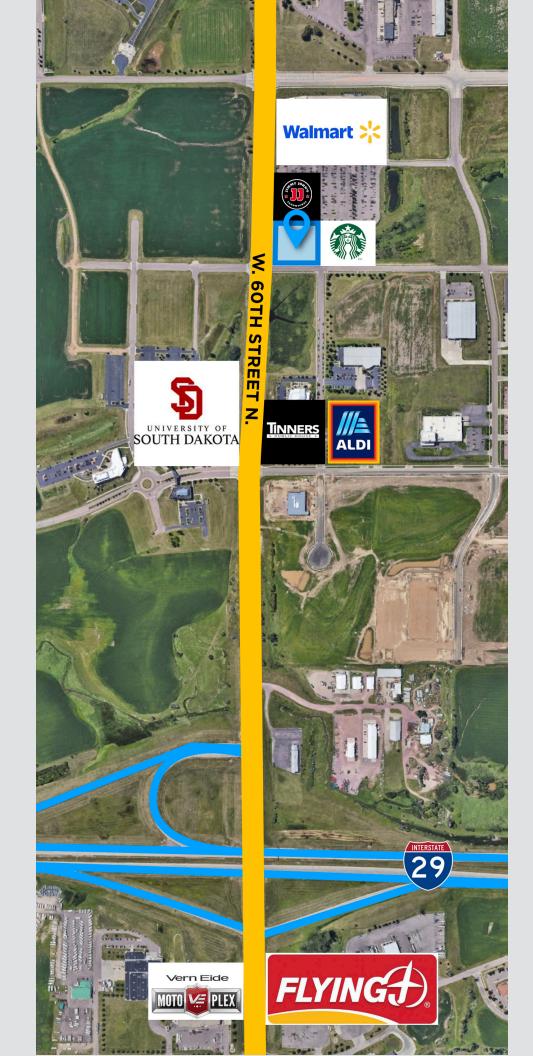

## **TRAFFIC**

11,400 vehicles per day on 60th Street North.

## **COTENANCY**

BP Express Gas Station, Jimmy John's, Walmart, Starbucks, Tinner's North, Aldi and the University of South Dakota - Sioux Falls.

A member of the ownership group is a licensed real estate broker with the State of South Dakota.

# RETAIL AERIAL MAP