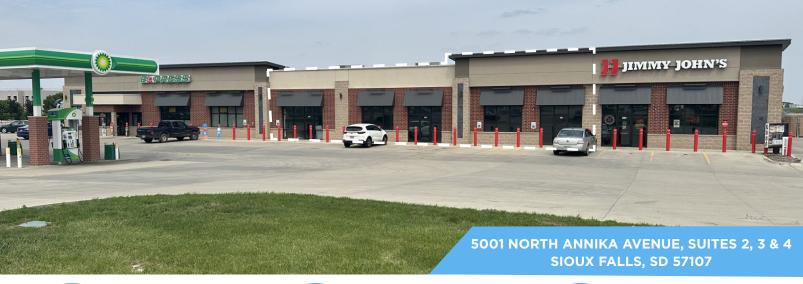

# **5001 RETAIL CENTER**

WALMART ANCHORED RETAIL CENTER IN NORTHWEST SIOUX FALLS

# **LOCATION**

Property is located in a Walmart outlot in northwestern Sioux Falls.

## **COTENANCY**

BP Express Gas Station, Jimmy John's, Walmart, Starbucks, Tinner's North, Aldi and the University of South Dakota - Sioux Falls.

A member of the ownership group is a licensed real estate broker with the State of South Dakota.