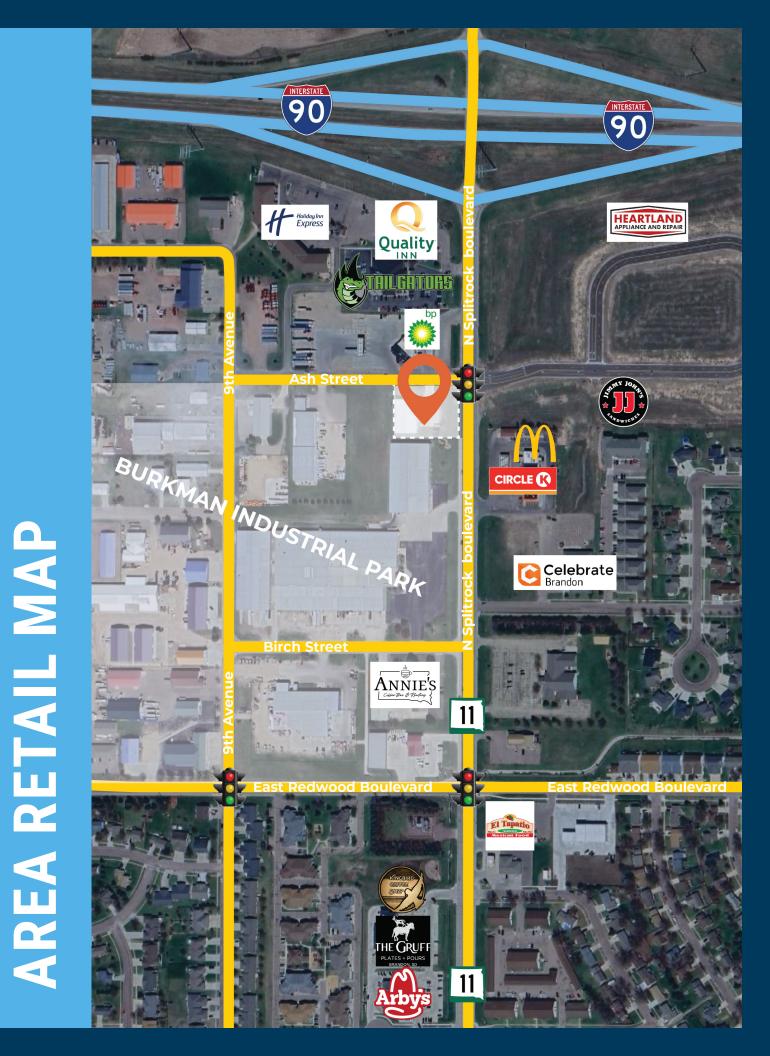

### LOCATION

SW hard corner of the signalized intersection of Ash Street and Splitrock Boulevard (SD Highway 11). Site is located at the first full-access intersection south of Interstate 90 (Exit 106).

CO-TENANCY

McDonald's, Jimmy John's, Circle K, BP, Arby's, Holiday Inn Express & Suites, Quality Inn, Subway, Pizza Hut, Taco John's.

**VBCLINK.COM** 2571 Westlake Drive #100 Sioux Falls, South Dakota 57106