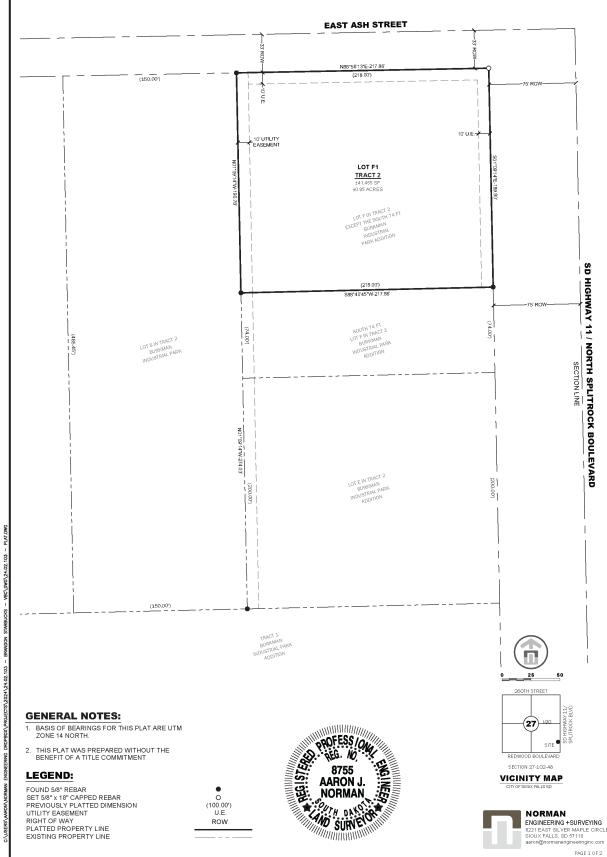

Ryan@VBClink.com

PLAT OF LOT F1 IN TRACT 2 OF

#### BURKMAN INDUSTRIAL PARK

AN ADDITION TO THE CITY OF BRANDON, MINNEHAHA COUNTY, SOUTH DAKOTA. CONTAINING ±41,455 SF (±0.95 ACRES)

PLAT