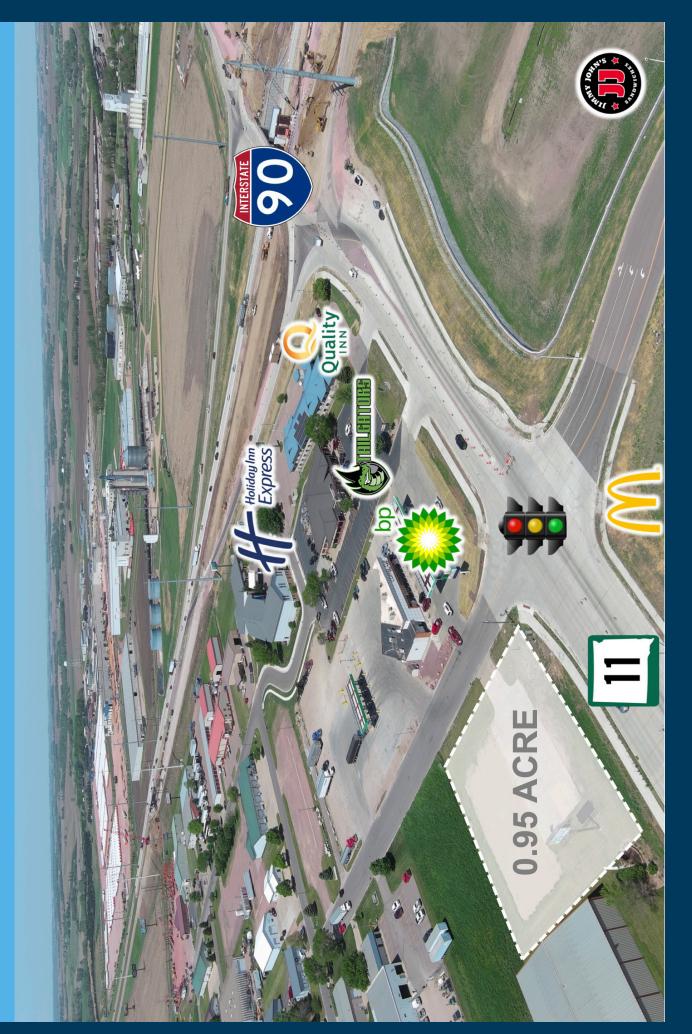

# BRANDON RETAIL PAD Interstate 90 (Exit 406)

Quality

## **1-ACRE RETAIL PARCEL AT SIGNALIZED INTERSECTION**

SIZE

41,455 sqft

TRAFFIC

Information deemed reliable but not guaranteed.

Splitrock Blvd: 10,394 vpd

Interstate 90: 24,558 vpd

1001 North Splitrock Boulevard Brandon, SD 57005

### LOCATION

SW hard corner of the signalized intersection of Ash Street and Splitrock Boulevard (SD Highway 11). Site is located at the first full-access intersection south of Interstate 90 (Exit 106).

CO-TENANCY

McDonald's, Jimmy John's, Circle K, BP, Arby's, Holiday Inn Express & Suites, Quality Inn, Subway, Pizza Hut, Taco John's.

**VBCLINK.COM** 2571 Westlake Drive #100 Sioux Falls, South Dakota 57106