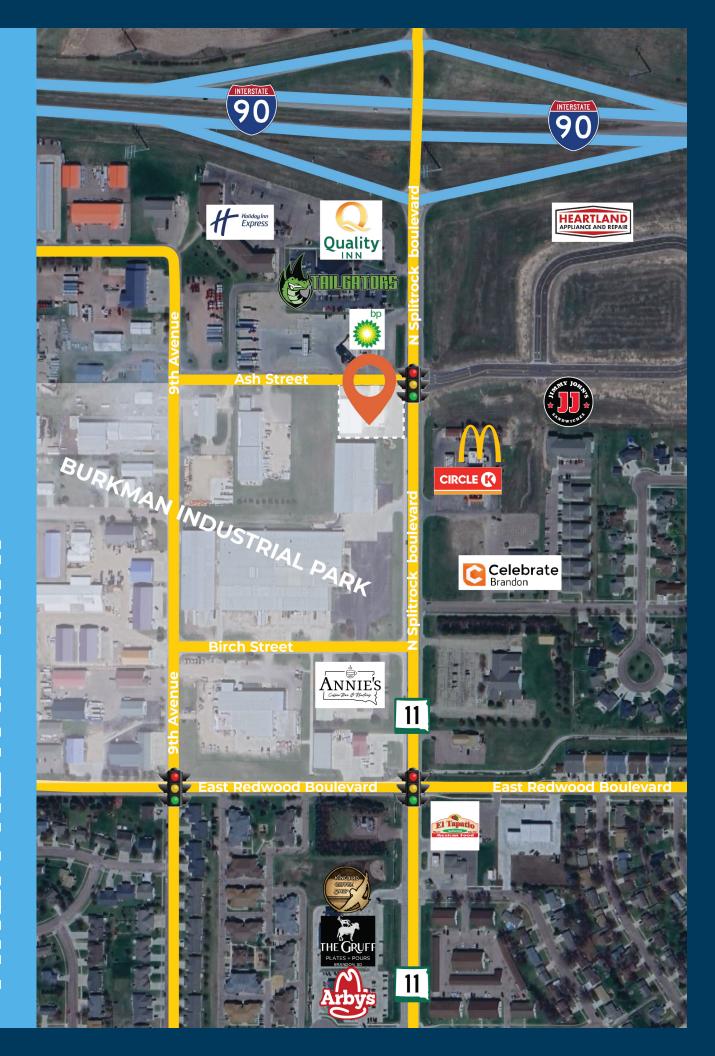

# AREA RETAIL MAP

### CO-TENANCY

McDonald's, Jimmy John's, Circle K, BP, Arby's, Holiday Inn Express & Suites, Quality Inn, Subway, Pizza Hut, Taco John's.

Information deemed reliable but not guaranteed.