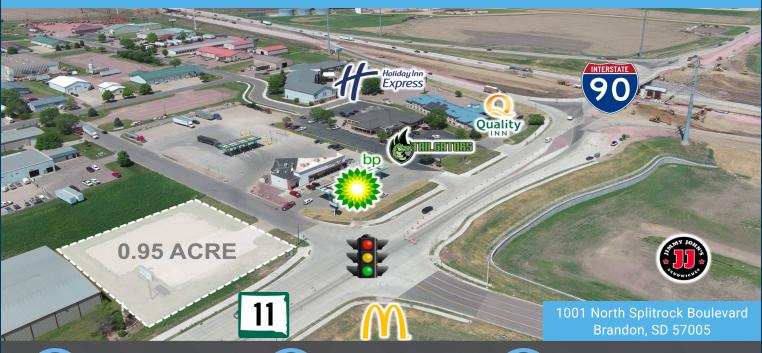

## **BRANDON RETAIL PAD** Interstate 90 (Exit 406)

### 1-ACRE RETAIL PARCEL AT SIGNALIZED INTERSECTION

SIZE 41,455 sqft

**PRICE** \$2.00 psf (NNN)

around lease

### **LOCATION**

SW hard corner of the signalized intersection of Ash Street and Splitrock Boulevard (SD Highway 11). Site is located at the first full-access intersection south of Interstate 90 (Exit 106).

### CO-TENANCY

McDonald's, Jimmy John's, Circle K, BP, Arby's, Holiday Inn Express & Suites, Quality Inn, Subway, Pizza Hut, Taco John's.

Information deemed reliable but not guaranteed.

## SITE OVERVIEW