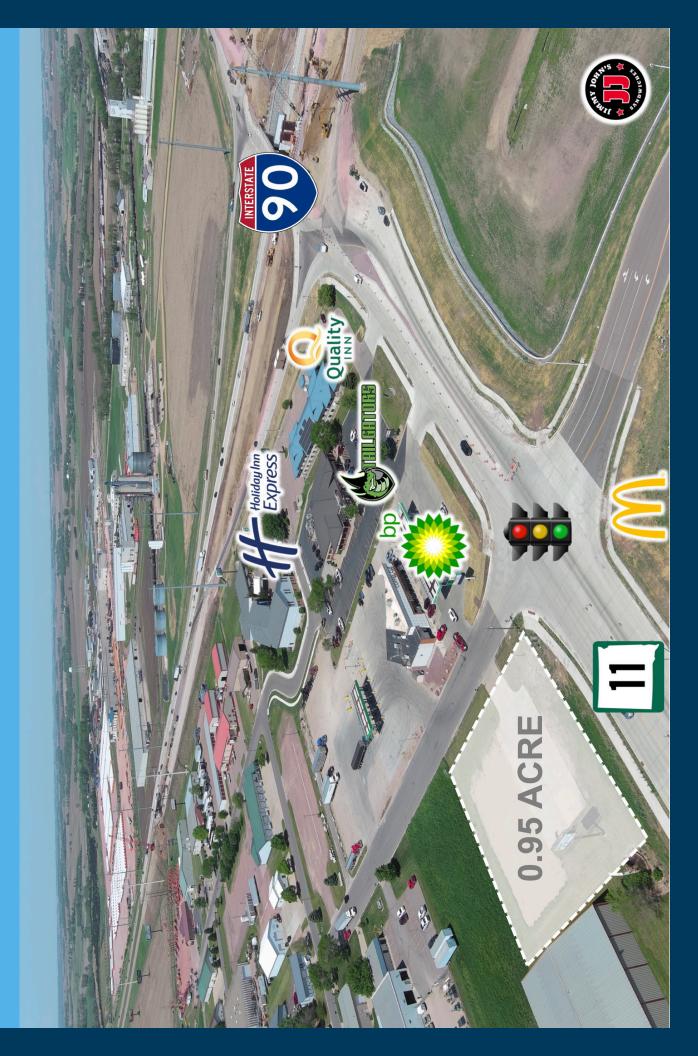

### **LOCATION**

SW hard corner of the signalized intersection of Ash Street and Splitrock Boulevard (SD Highway 11). Site is located at the first full-access intersection south of Interstate 90 (Exit 106).

### CO-TENANCY

McDonald's, Jimmy John's, Circle K, BP, Arby's, Holiday Inn Express & Suites, Quality Inn, Subway, Pizza Hut, Taco John's.

Information deemed reliable but not guaranteed.

## SITE OVERVIEW