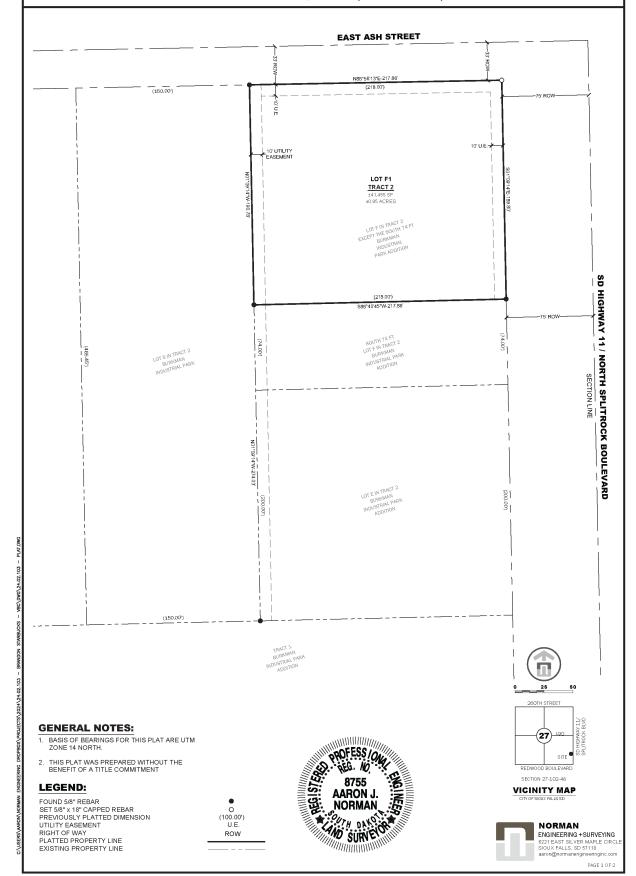

### PLAT OF LOT F1 IN TRACT 2 OF

### **BURKMAN INDUSTRIAL PARK**

AN ADDITION TO THE CITY OF BRANDON, MINNEHAHA COUNTY, SOUTH DAKOTA.

CONTAINING ±41,455 SF (±0.95 ACRES)

PLAT